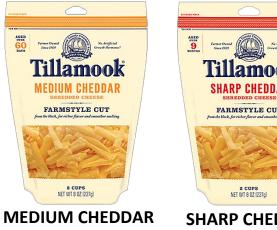

# TILLAMOOK CHEESE VARIETIES NOT WIC ELIGIBLE (ADDENDUM)

In addition to the 8oz and 16oz Tillamook Medium Cheddar, Sharp Cheddar, Swiss, Special Reserve Extra Sharp Cheddar, and Special Reserve Extra Sharp White Cheddar BLOCKS not being WIC eligible, the following TILLAMOOK CHEESE SHREDDED varieties are NOT WIC **ELIGIBLE:** 

8 OZ and 16 OZ Shredded

SHARP CHEDDAR FARMSTYLE CUT

SHARP CHEDDAR 8 OZ and 16 OZ Shredded

Please designate these items as "NOT WIC ALLOWED" in your POS system and alert cashiers that these items are NOT WIC ALLOWED.

> These items are not WIC eligible because the manufacturing process used does not meet federal guidelines required for a food to be determined WIC allowed.

Please Remember:

- WIC Participants can purchase 8 or 16 ounces of WIC allowed cheese.
  - One 16-ounce size or 2 (TWO) 8-ounce size
- Always follow what is written on the WIC check
- Providing unauthorized food can result in termination from the WIC program and one (1) year disgualification