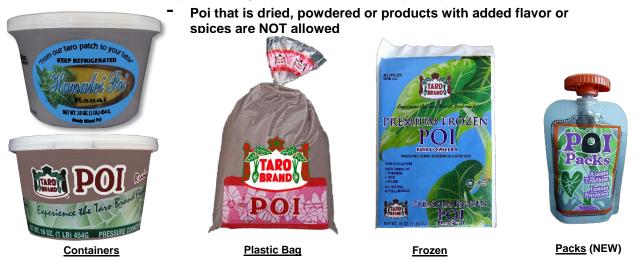

POI in plastic bags and containers are WIC allowed to be purchased with a WIC cash value voucher (CVV)

- Poi in containers, plastic bags, frozen, and Packs (NEW) are WIC allowed

**Reminder:** 

- Hawaii WIC issues CVVs in several dollar amounts