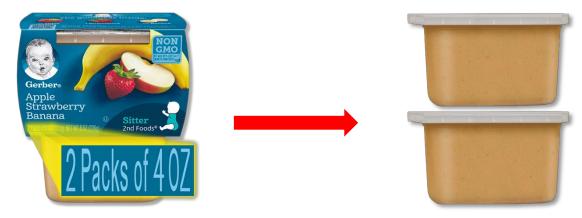

## **GERBER INFANT FOODS 2-PACKS**

Gerber Infant Foods are sold in "2 PACKS of 4 OZ"

## Each 2-pack is equal to 2 CONTAINERS OF BABY FOOD

**EXAMPLE:** A WIC check issued for "20 [4 oz] containers Baby Food Fruit and Vegetables" will authorize the WIC participant to purchase *TEN* (10) 2-packs of 4 OZ Gerber infant foods.