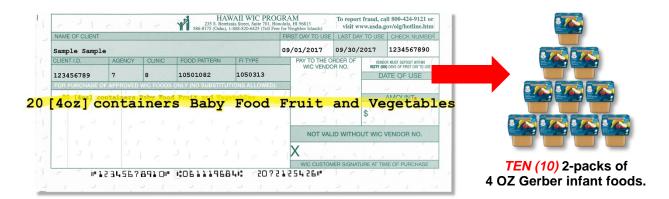

## Each 2-pack is equal to 2 CONTAINERS OF BABY FOOD

**EXAMPLE:** A WIC check issued for "20 [4 oz] containers Baby Food Fruit and Vegetables" will authorize the WIC participant to purchase *TEN* (10) 2-packs of 4 OZ Gerber infant foods.