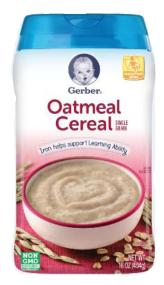

# **GERBER INFANT CEREAL UPDATES**

GERBER 8 ounce INFANT CEREALS will have a graphics update starting in March 2017.

| Product                             | UPC             | On-shelf date |
|-------------------------------------|-----------------|---------------|
|                                     |                 | (approximate) |
| GERBER <sup>®</sup> Rice 8oz        | 0 15000 07000 7 | March 2017    |
| GERBER <sup>®</sup> Oatmeal 8oz     | 0 15000 07001 4 | April 2017    |
| GERBER <sup>®</sup> Whole Wheat 8oz | 0 15000 07004 5 | March 2017    |

See samples below:

#### **Current Graphics:**



### Starting in March 2017:





### **Reintroduction of GERBER Barley Infant Cereal**

Gerber has announced the reintroduction of GERBER Barley Infant Cereal starting March 1, 2017.

| Product                    | New UPC         | Availability  |
|----------------------------|-----------------|---------------|
| GERBER Barley Cereal 8 oz. | 0 15000 07002 1 | March 1, 2017 |

## THIS NOTICE IS NOT A CHANGE IN WIC ALLOWED FOODS.

INFANT CEREALS are on page 18 of the current HAWAII WIC Approved Food List. There is **NO CHANGE** in the cereals WIC clients CAN BUY and CANNOT BUY. (*NOTE: The picture in the current HAWAII WIC Food List is of the OLD Gerber Infant Cereal Package.*)