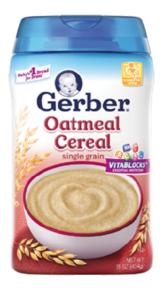

# **GERBER INFANT CEREAL UPDATES**

GERBER 8 ounce INFANT CEREALS will have a graphics update starting in March 2017.

| Product                             | UPC             | On-shelf date |
|-------------------------------------|-----------------|---------------|
|                                     |                 | (approximate) |
| GERBER <sup>®</sup> Rice 8oz        | 0 15000 07000 7 | March 2017    |
| GERBER <sup>®</sup> Oatmeal 8oz     | 0 15000 07001 4 | April 2017    |
| GERBER <sup>®</sup> Whole Wheat 8oz | 0 15000 07004 5 | March 2017    |

See samples below:

#### **Current Graphics:**



### Starting in March 2017:





### **Reintroduction of GERBER Barley Infant Cereal**

Gerber has announced the reintroduction of GERBER Barley Infant Cereal starting March 1, 2017.

| Product                    | New UPC         | Availability  |
|----------------------------|-----------------|---------------|
| GERBER Barley Cereal 8 oz. | 0 15000 07002 1 | March 1, 2017 |

## THIS NOTICE IS NOT A CHANGE IN WIC ALLOWED FOODS.

INFANT CEREALS are on page 18 of the current HAWAII WIC Approved Food List. There is **NO CHANGE** in the cereals WIC clients CAN BUY and CANNOT BUY. (*NOTE: The picture in the current HAWAII WIC Food List is of the OLD Gerber Infant Cereal Package.*)