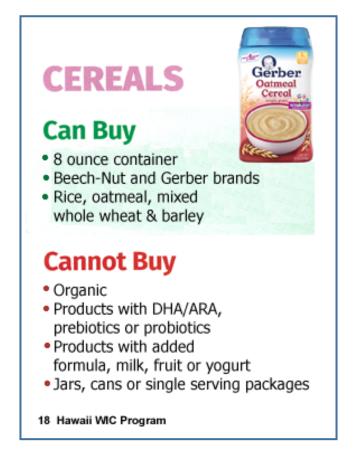

## THIS NOTICE IS NOT A CHANGE IN WIC ALLOWED FOODS.

INFANT CEREALS are on page 18 of the current HAWAII WIC Approved Food List. There is **NO CHANGE** in the cereals WIC clients CAN BUY and CANNOT BUY. (*NOTE: The picture in the current HAWAII WIC Food List is of the OLD Gerber Infant Cereal Package.*)