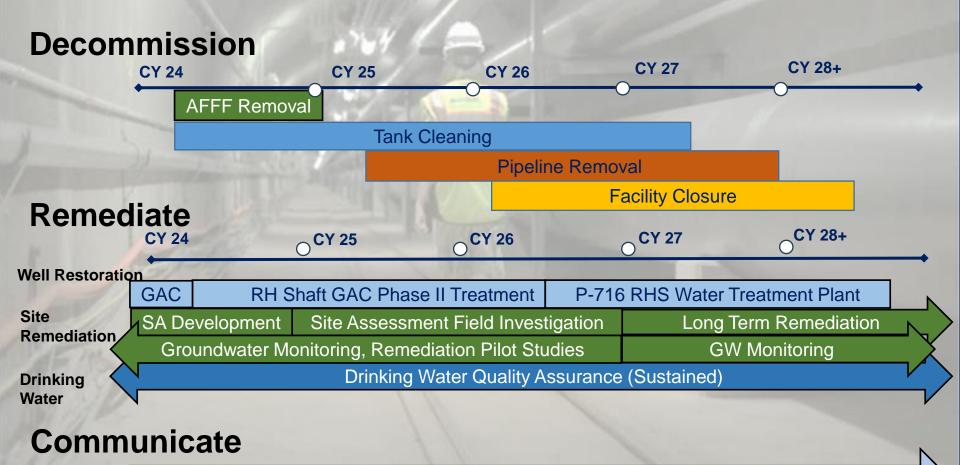

## **Navy's Commitment**

- Maintain safe drinking water
- Decommission the tanks at Red Hill and remove pipelines
- Remediate the environment
- Ensure Red Hill is never again used to store fuel
- Communicate transparently with stakeholders