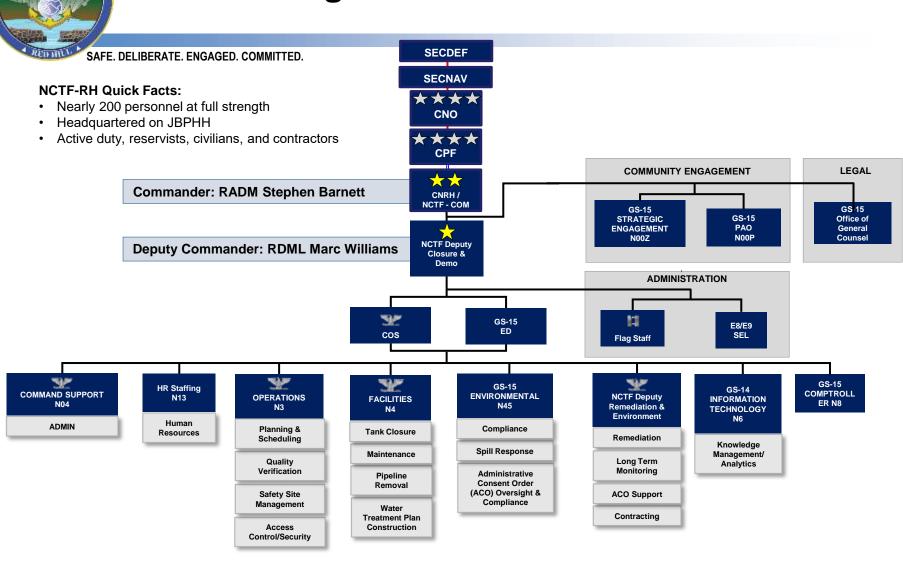

ary for defueling & closure of Red Hill Bulk Fuel Storage Facility
- Photos & media gallery related to water response efforts & drinking water testing





#### Navy Region Hawaii Facebook Page

facebook.com/NavyRegionHawaii

Frequent updates & information about Joint Base Pearl Harbor-Hickam drinking water





#### Joint Base Pearl Harbor-Hickam Facebook Page

facebook.com/JBPHH

- · Features daily joint base water updates
- · Imagery & resources related to water response efforts
- Infographics & information





#### Joint Base Pearl Harbor-Hickam Safe Waters

jbphh-safewaters.org

- Ongoing information on Navy efforts regarding water on the island of Oahu
- Two primary areas: Drinking Water System & Red Hill Environmental Remediation



## NCTF-RH Organizational Structure and Mission



# SAFE. DELIBERATE. ENGAGED. COMMITTED.

## **Navy's Commitment**

- Maintain safe drinking water
- Decommission the tanks at Red Hill and remove pipelines
- Remediate the environment
- Ensure Red Hill is never again used to store fuel
- Communicate transparently with stakeholders



## **Lines of Effort**



Persistent Engagement With All Stakeholders