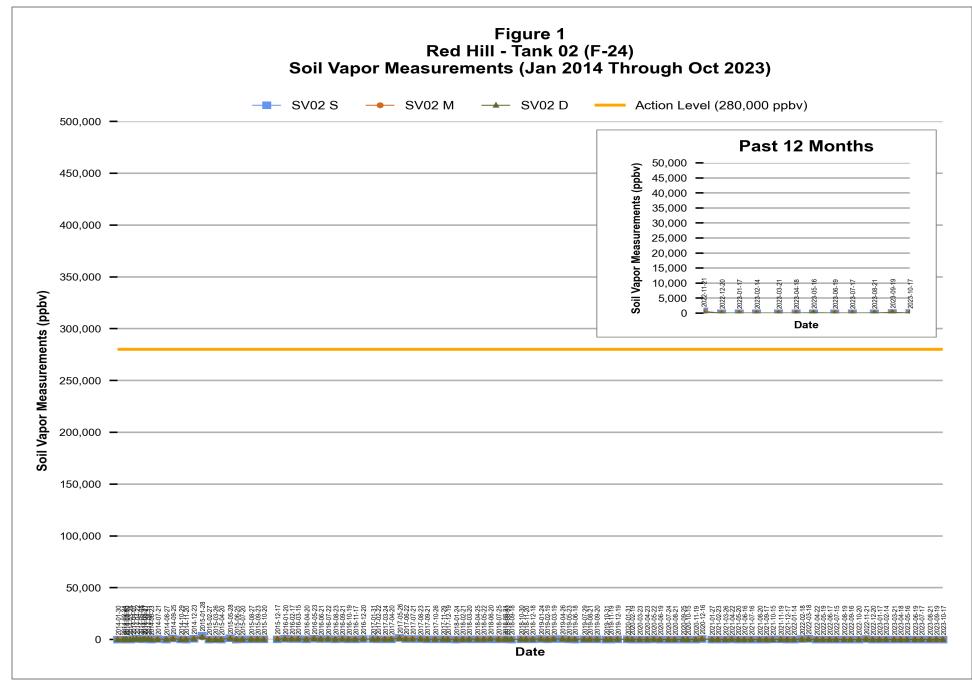

F-24: Jet Fuel, Fuel Number 24 F-76: Marine Diesel, Fuel Number 76

\* "M/D" monitoring points were constructed to screen both middle & deep depth intervals along the respective underground storage tank.