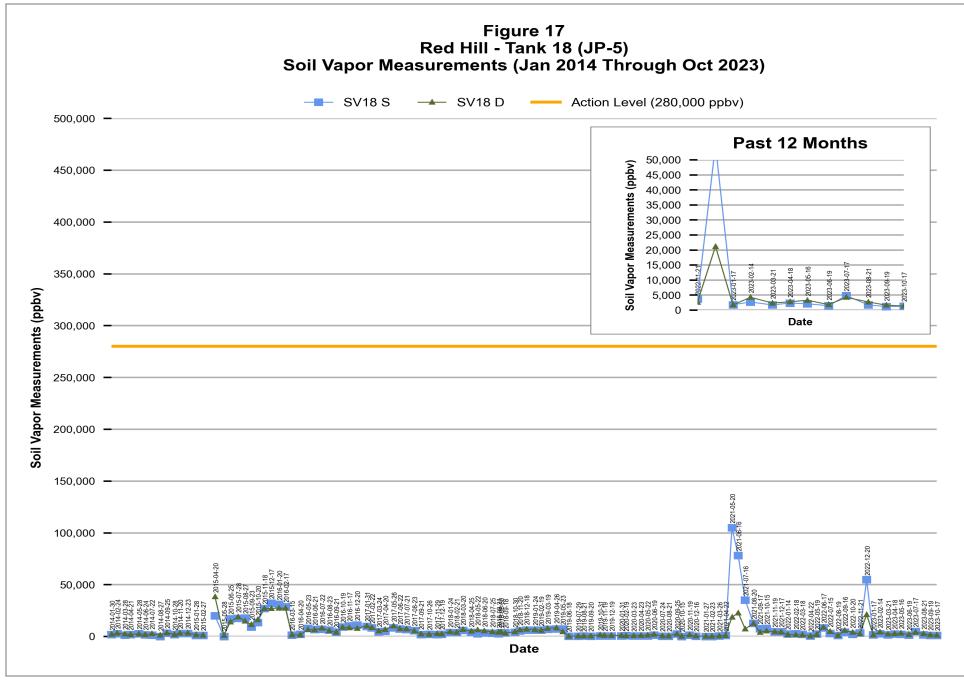

underground storage tank.

F-24: Jet Fuel, Fuel Number 24 F-76: Marine Diesel, Fuel Number 76



\* "M/D" monitoring points were constructed to screen both middle & deep depth intervals along the respective underground storage tank.

F-24: Jet Fuel, Fuel Number 24 F-76: Marine Diesel, Fuel Number 76



Notes (where applicable):

F-24: Jet Fuel, Fuel Number 24 F-76: Marine Diesel, Fuel Number 76



Notes (where applicable):

F-24: Jet Fuel, Fuel Number 24 F-76: Marine Diesel, Fuel Number 76



Notes (where applicable):

F-24: Jet Fuel, Fuel Number 24 F-76: Marine Diesel, Fuel Number 76



\* "M/D" monitoring points were constructed to screen both middle & deep depth intervals along the respective underground storage tank.

F-24: Jet Fuel, Fuel Number 24 F-76: Marine Diesel, Fuel Number 76



Notes (where applicable):

F-24: Jet Fuel, Fuel Number 24 F-76: Marine Diesel, Fuel Number 76



\* "M/D" monitoring points were constructed to screen both middle & deep depth intervals along the respective underground storage tank.

F-24: Jet Fuel, Fuel Number 24 F-76: Marine Diesel, Fuel Number 76