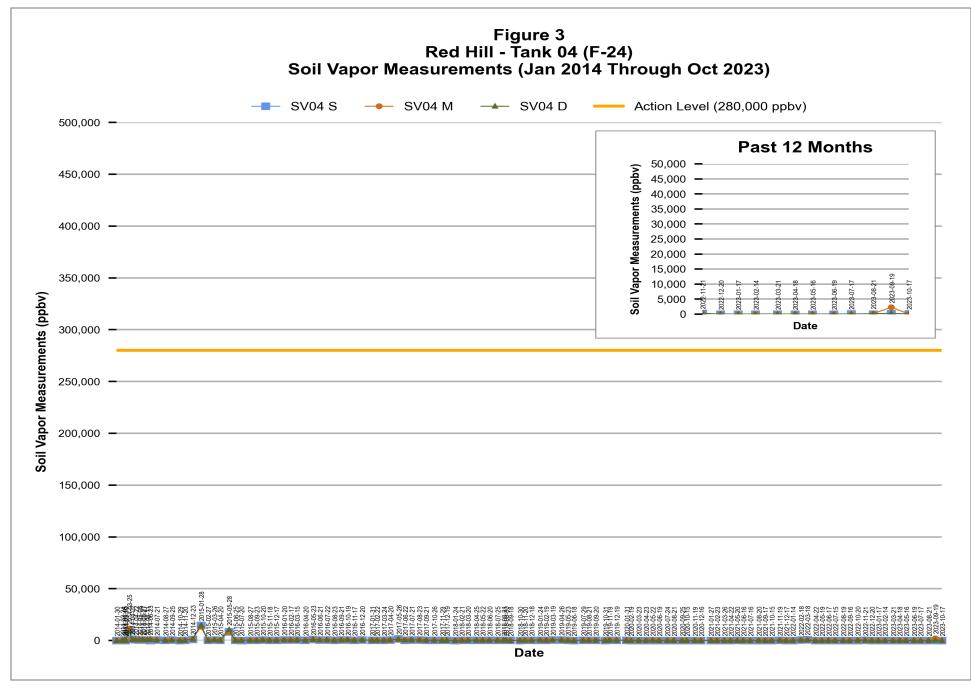

F-24: Jet Fuel, Fuel Number 24 F-76: Marine Diesel, Fuel Number 76

\* "M/D" monitoring points were constructed to screen both middle & deep depth intervals along the respective underground storage tank.