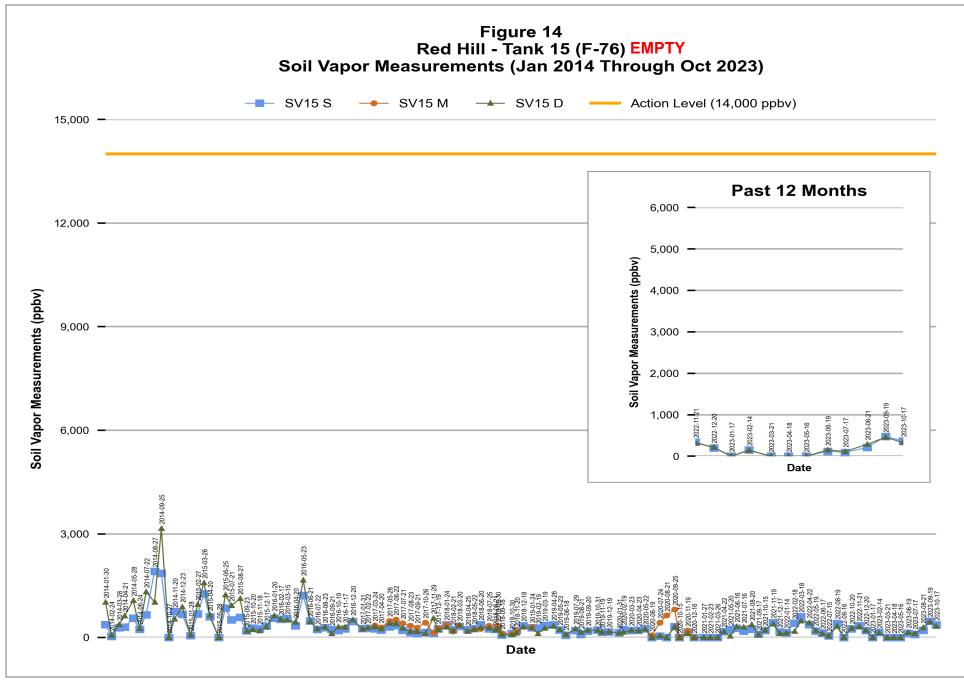

\* "M/D" monitoring points were constructed to screen both middle & deep depth intervals along the respective underground storage tank.

F-24: Jet Fuel, Fuel Number 24 F-76: Marine Diesel, Fuel Number 76