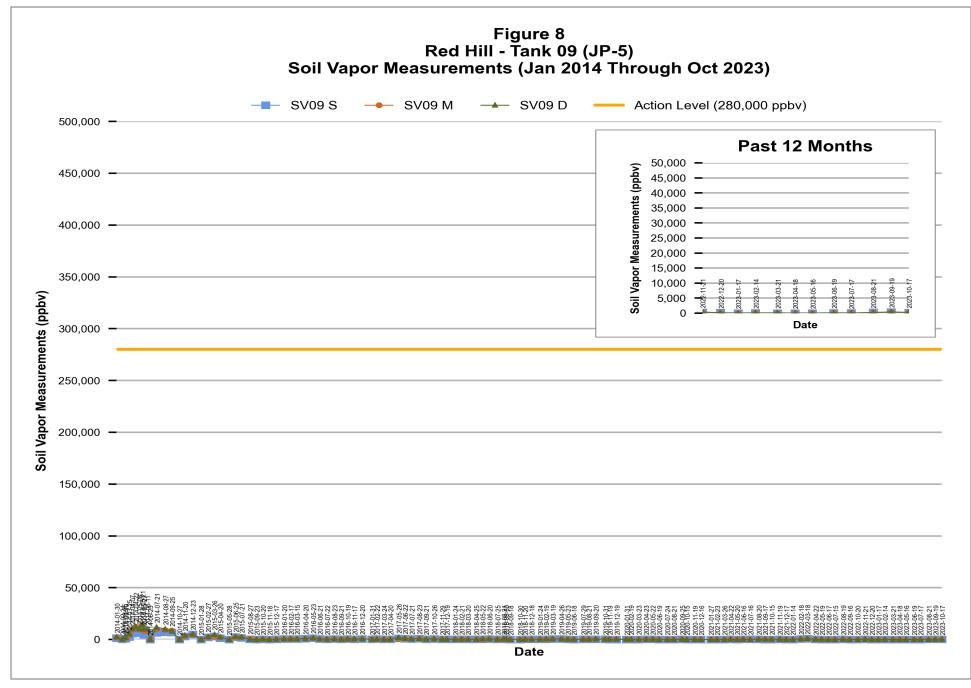

\* "M/D" monitoring points were constructed to screen both middle & deep depth intervals along the respective underground storage tank.

F-24: Jet Fuel, Fuel Number 24 F-76: Marine Diesel, Fuel Number 76