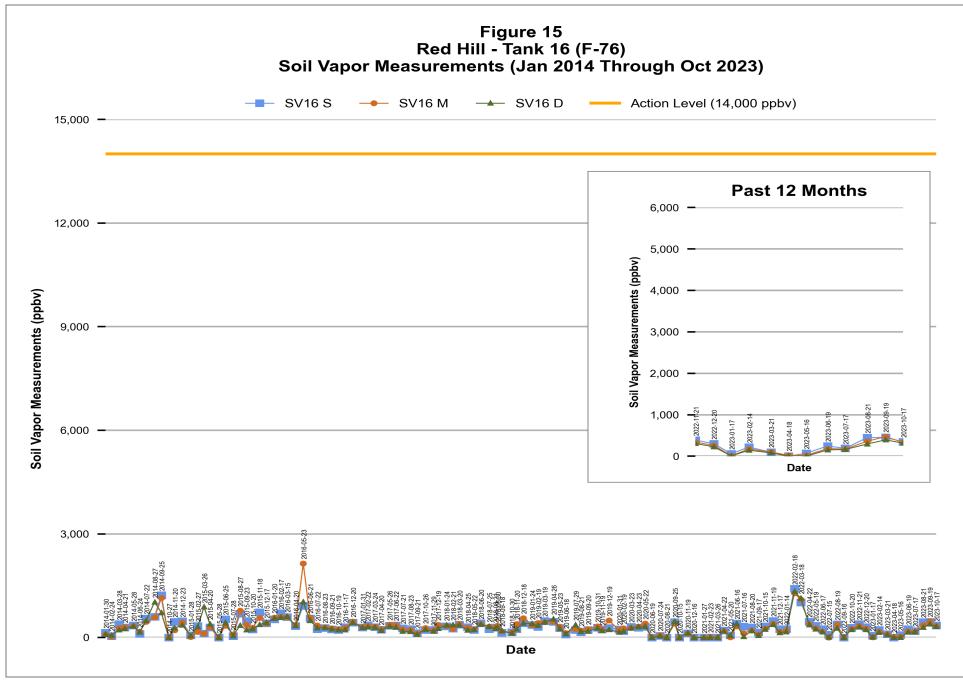

\* "M/D" monitoring points were constructed to screen both middle & deep depth intervals along the respective underground storage tank.

F-24: Jet Fuel, Fuel Number 24 F-76: Marine Diesel, Fuel Number 76