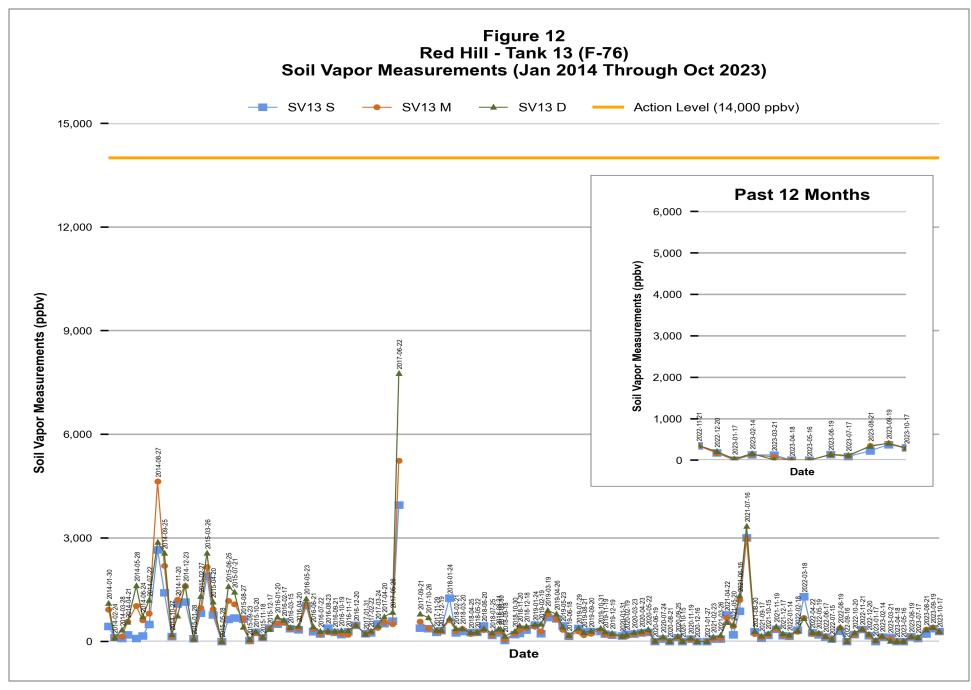

\* "M/D" monitoring points were constructed to screen both middle & deep depth intervals along the respective underground storage tank.

F-24: Jet Fuel, Fuel Number 24 F-76: Marine Diesel, Fuel Number 76