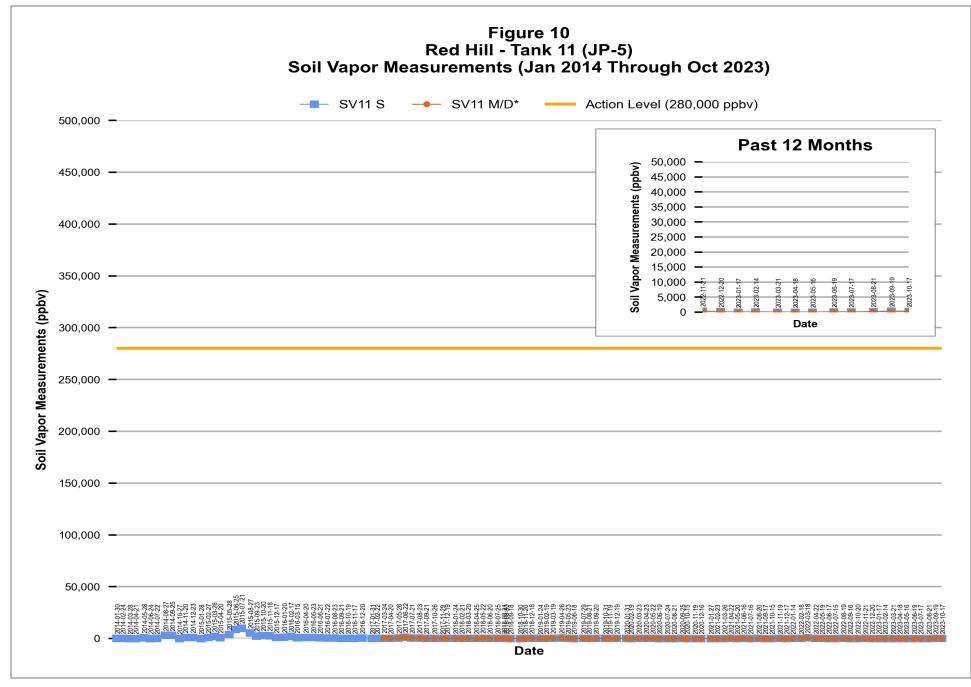

\* "M/D" monitoring points were constructed to screen both middle & deep depth intervals along the respective underground storage tank.

F-24: Jet Fuel, Fuel Number 24 F-76: Marine Diesel, Fuel Number 76