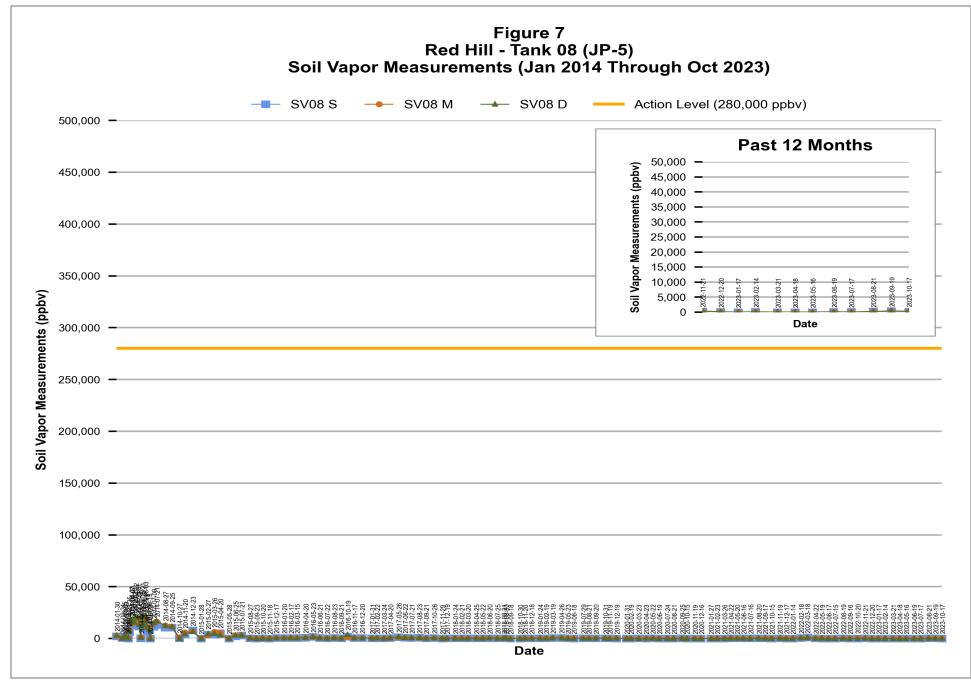

\* "M/D" monitoring points were constructed to screen both middle & deep depth intervals along the respective underground storage tank.

F-24: Jet Fuel, Fuel Number 24 F-76: Marine Diesel, Fuel Number 76