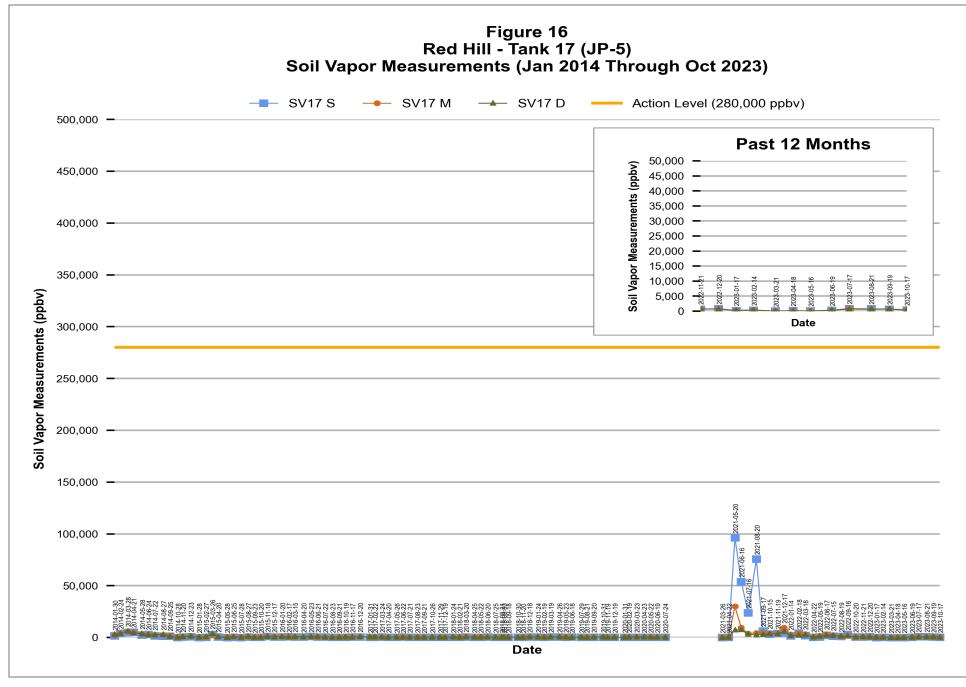

\* "M/D" monitoring points were constructed to screen both middle & deep depth intervals along the respective underground storage tank.

F-24: Jet Fuel, Fuel Number 24 F-76: Marine Diesel, Fuel Number 76