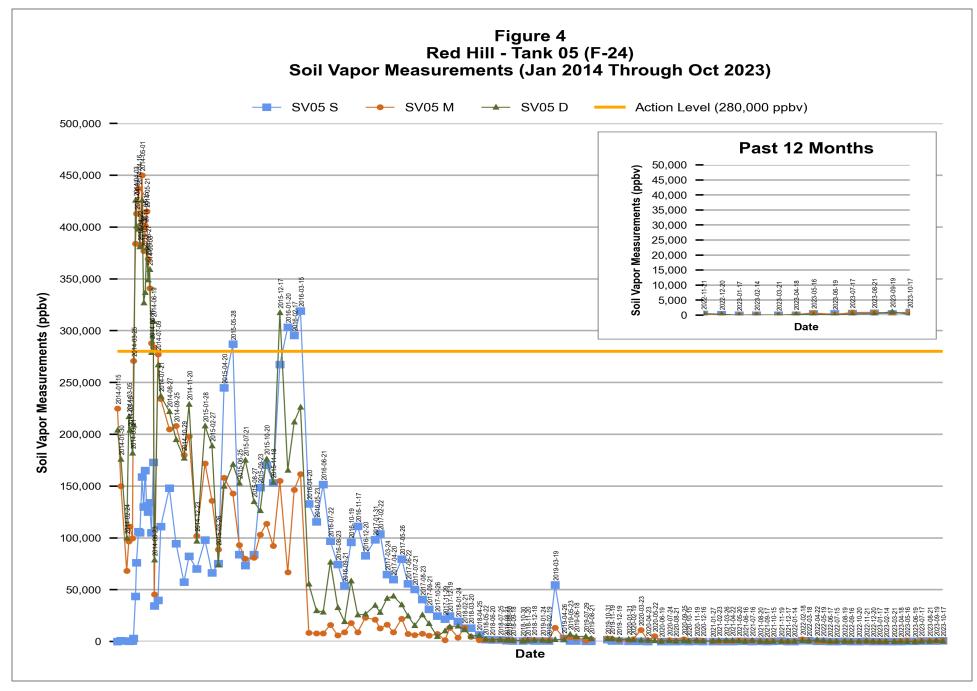

F-24: Jet Fuel, Fuel Number 24 F-76: Marine Diesel, Fuel Number 76

\* "M/D" monitoring points were constructed to screen both middle & deep depth intervals along the respective underground storage tank.