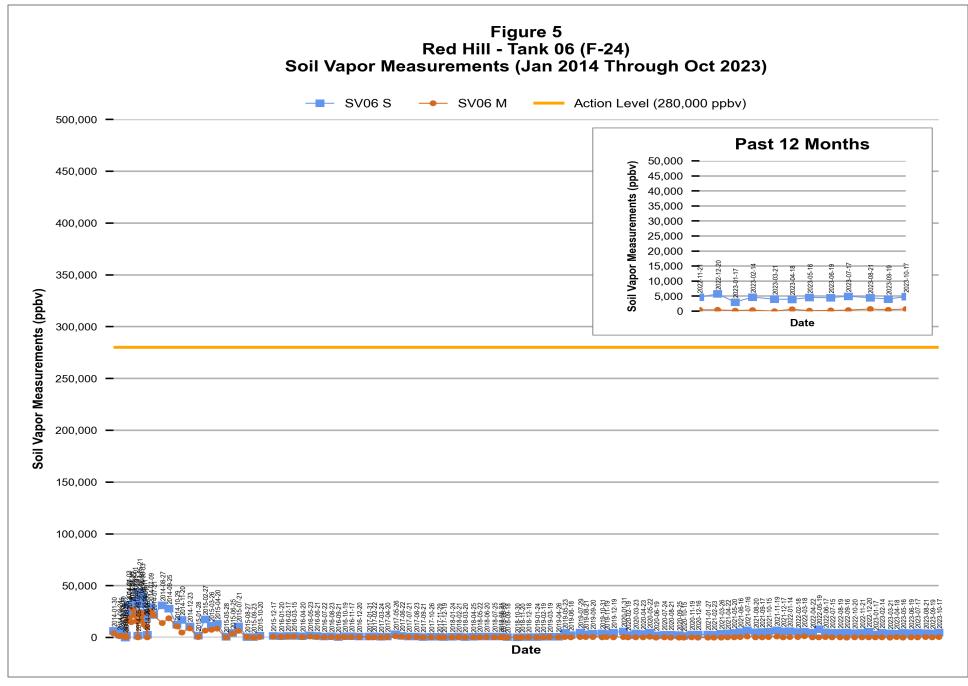

F-24: Jet Fuel, Fuel Number 24 F-76: Marine Diesel, Fuel Number 76

\* "M/D" monitoring points were constructed to screen both middle & deep depth intervals along the respective underground storage tank.