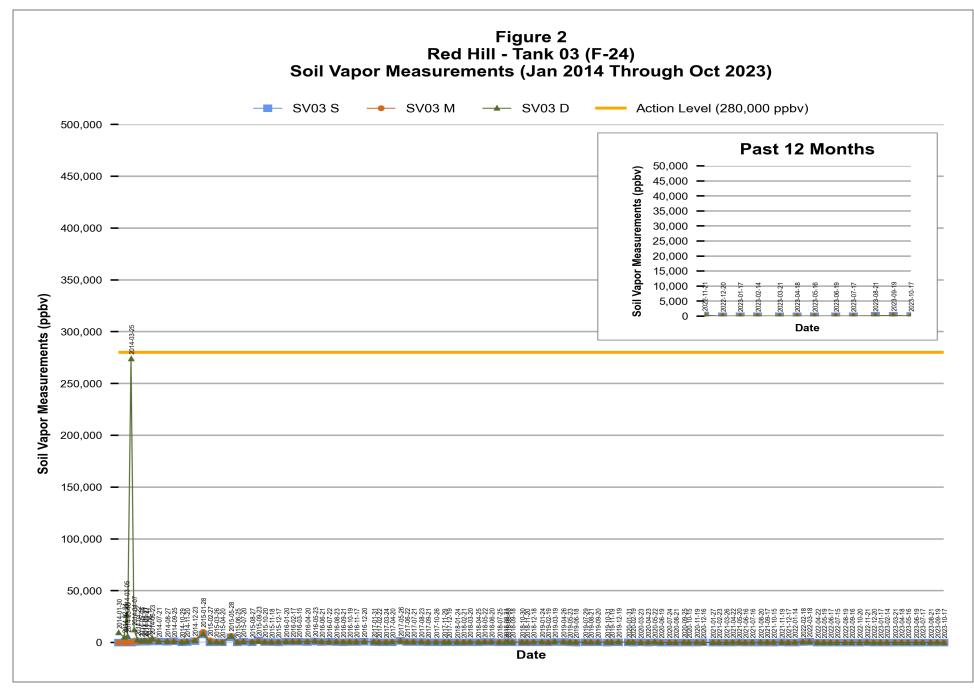

F-24: Jet Fuel, Fuel Number 24 F-76: Marine Diesel, Fuel Number 76

\* "M/D" monitoring points were constructed to screen both middle & deep depth intervals along the respective underground storage tank.