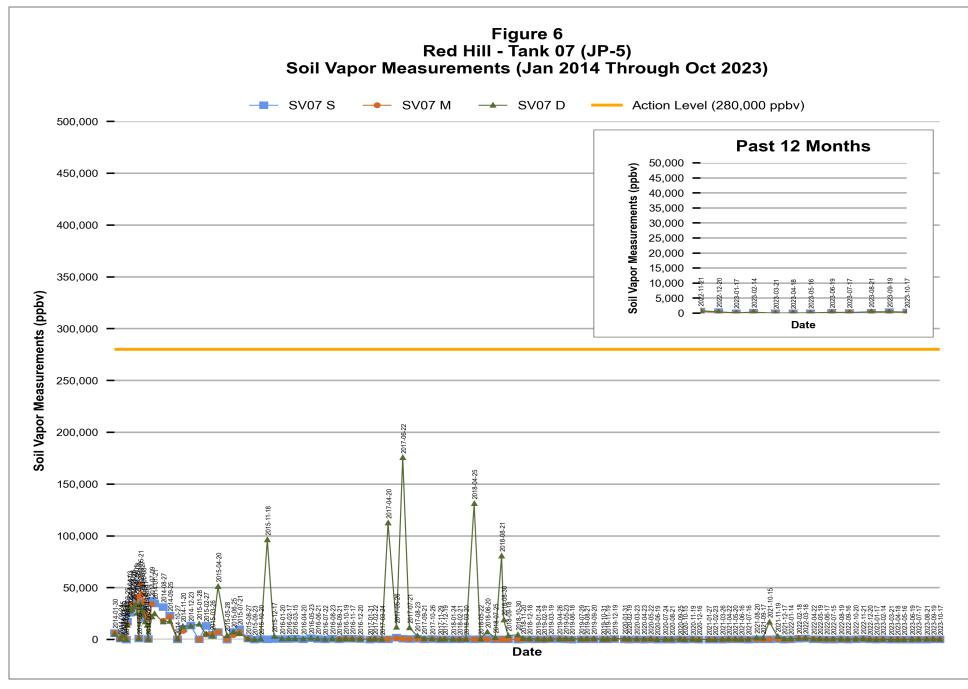

F-24: Jet Fuel, Fuel Number 24 F-76: Marine Diesel, Fuel Number 76

Notes (where applicable):

F-24: Jet Fuel, Fuel Number 24 F-76: Marine Diesel, Fuel Number 76

\* "M/D" monitoring points were constructed to screen both middle & deep depth intervals along the respective underground storage tank.