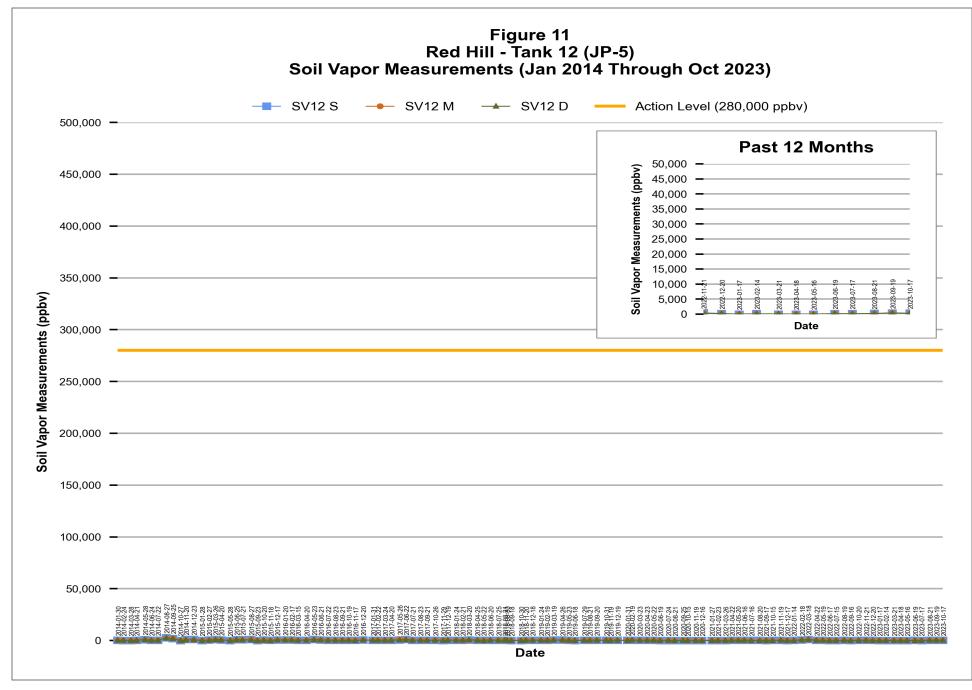

\* "M/D" monitoring points were constructed to screen both middle & deep depth intervals along the respective underground storage tank.

F-24: Jet Fuel, Fuel Number 24 F-76: Marine Diesel, Fuel Number 76