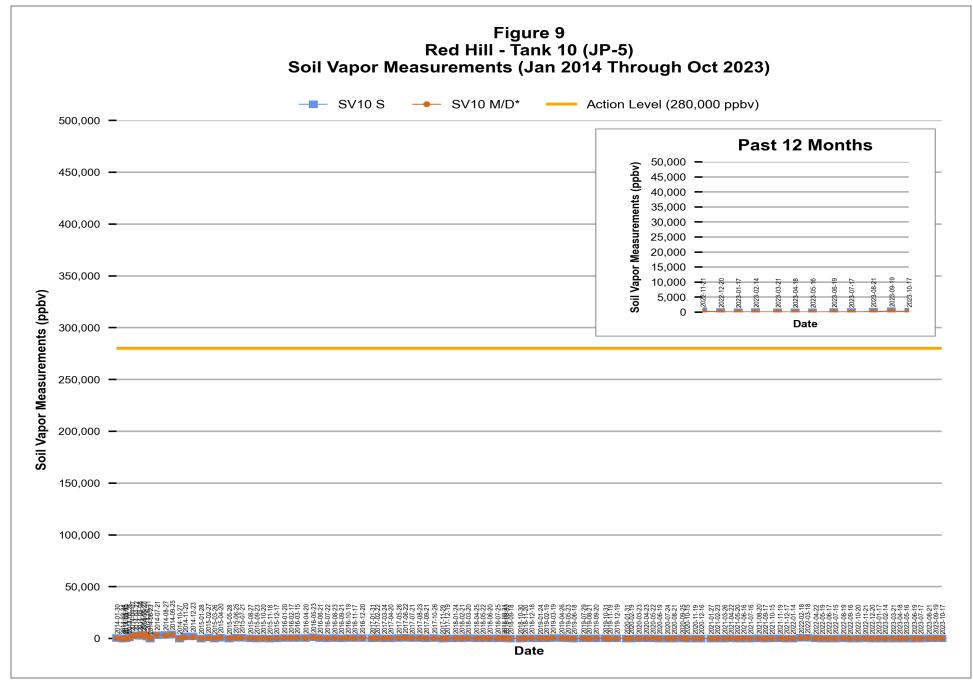

\* "M/D" monitoring points were constructed to screen both middle & deep depth intervals along the respective underground storage tank.

F-24: Jet Fuel, Fuel Number 24 F-76: Marine Diesel, Fuel Number 76