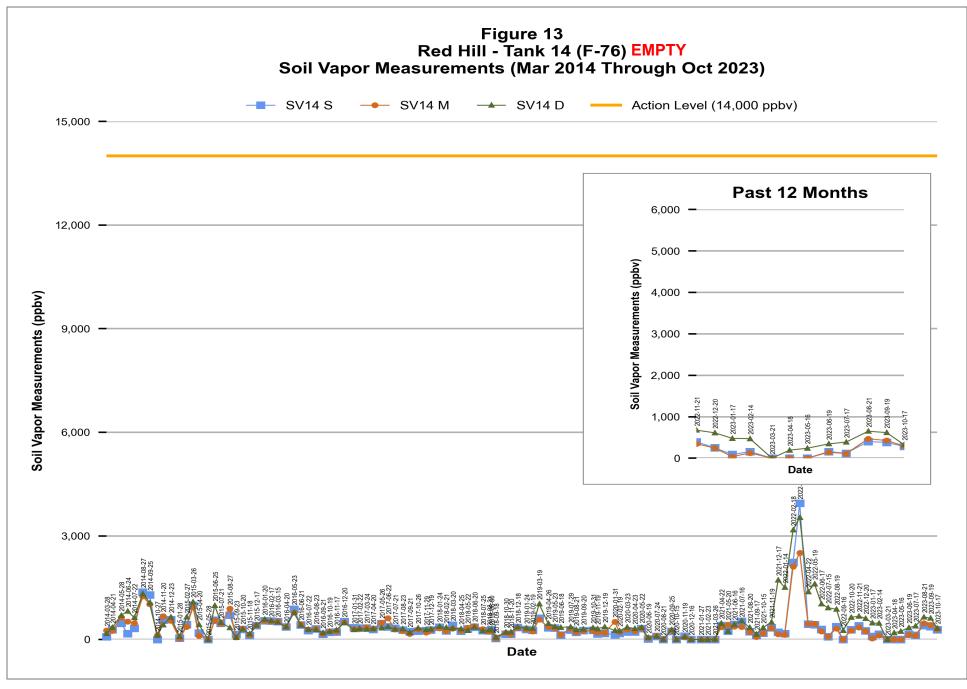

\* "M/D" monitoring points were constructed to screen both middle & deep depth intervals along the respective underground storage tank.

F-24: Jet Fuel, Fuel Number 24 F-76: Marine Diesel, Fuel Number 76