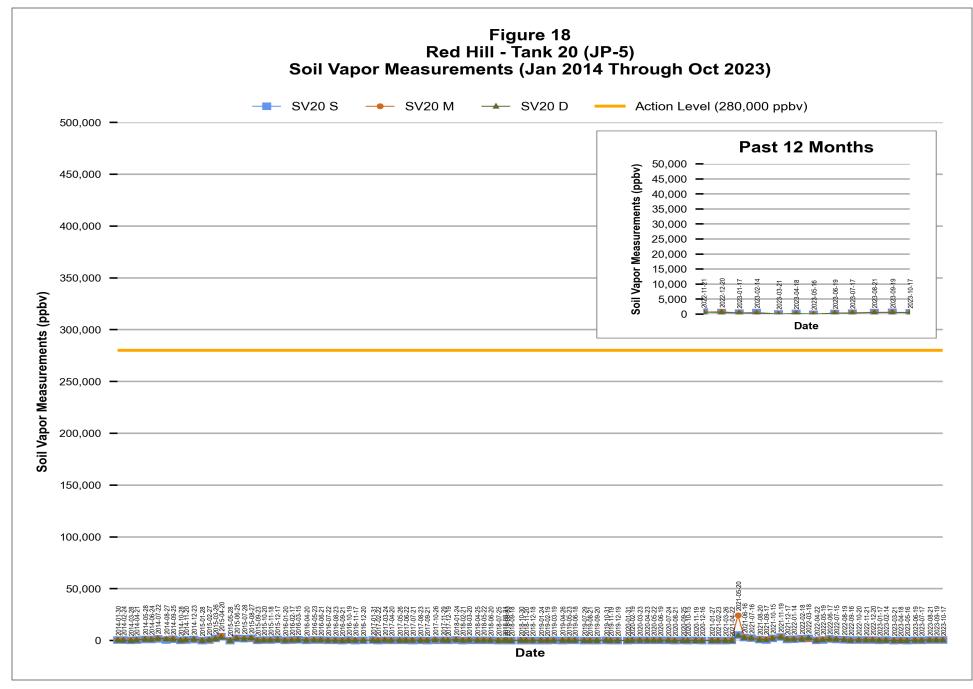

\* "M/D" monitoring points were constructed to screen both middle & deep depth intervals along the respective underground storage tank.

F-24: Jet Fuel, Fuel Number 24 F-76: Marine Diesel, Fuel Number 76



Notes (where applicable):

F-24: Jet Fuel, Fuel Number 24 F-76: Marine Diesel, Fuel Number 76



Notes (where applicable):

F-24: Jet Fuel, Fuel Number 24 F-76: Marine Diesel, Fuel Number 76



Notes (where applicable):

F-24: Jet Fuel, Fuel Number 24 F-76: Marine Diesel, Fuel Number 76



\* "M/D" monitoring points were constructed to screen both middle & deep depth intervals along the respective underground storage tank.

F-24: Jet Fuel, Fuel Number 24 F-76: Marine Diesel, Fuel Number 76



Notes (where applicable):

F-24: Jet Fuel, Fuel Number 24 F-76: Marine Diesel, Fuel Number 76



\* "M/D" monitoring points were constructed to screen both middle & deep depth intervals along the respective underground storage tank.

F-24: Jet Fuel, Fuel Number 24 F-76: Marine Diesel, Fuel Number 76