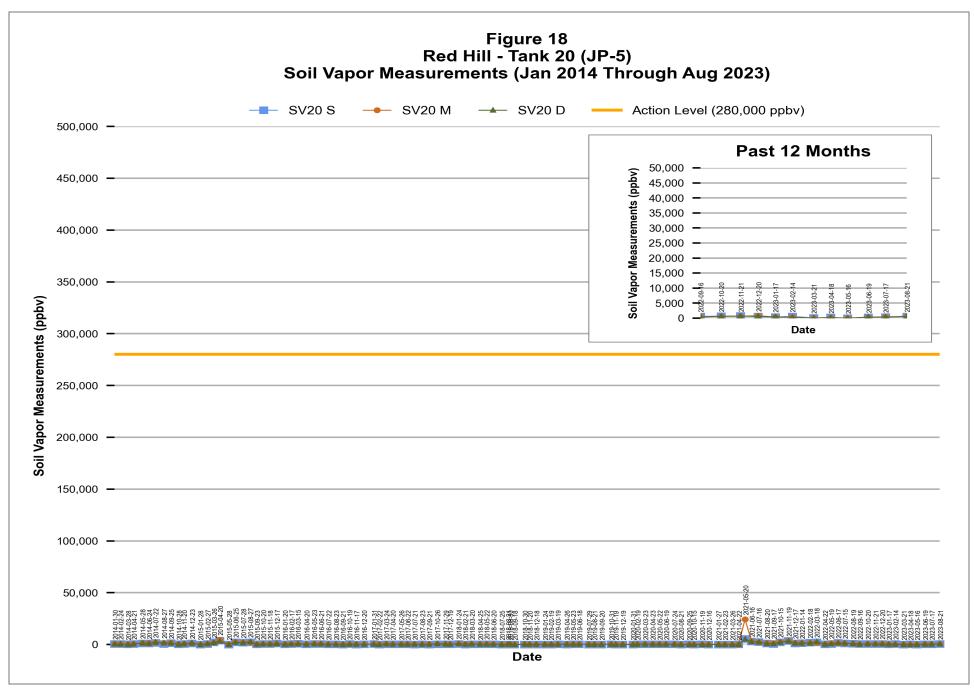

g the respective underground storage tank.



F-24: Jet Fuel, Fuel Number 24 F-76: Marine Diesel, Fuel Number 76

<sup>\* &</sup>quot;M/D" monitoring points were constructed to screen both middle & deep depth intervals along the respective underground storage tank.



<sup>\* &</sup>quot;M/D" monitoring points were constructed to screen both middle & deep depth intervals along the respective underground storage tank.



F-24: Jet Fuel, Fuel Number 24 F-76: Marine Diesel, Fuel Number 76

<sup>\* &</sup>quot;M/D" monitoring points were constructed to screen both middle & deep depth intervals along the respective underground storage tank.



<sup>\* &</sup>quot;M/D" monitoring points were constructed to screen both middle & deep depth intervals along the respective underground storage tank.



<sup>\* &</sup>quot;M/D" monitoring points were constructed to screen both middle & deep depth intervals along the respective underground storage tank.