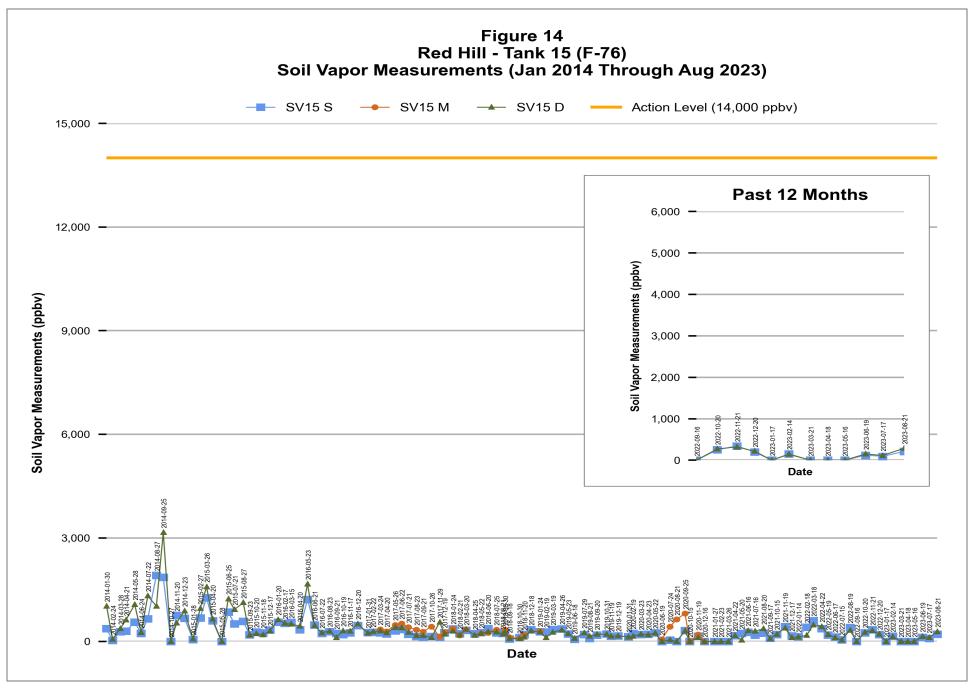

<sup>\* &</sup>quot;M/D" monitoring points were constructed to screen both middle & deep depth intervals along the respective underground storage tank.

F-24: Jet Fuel, Fuel Number 24 F-76: Marine Diesel, Fuel Number 76

F-24: Jet Fuel, Fuel Number 24 F-76: Marine Diesel, Fuel Number 76

<sup>\* &</sup>quot;M/D" monitoring points were constructed to screen both middle & deep depth intervals along the respective underground storage tank.