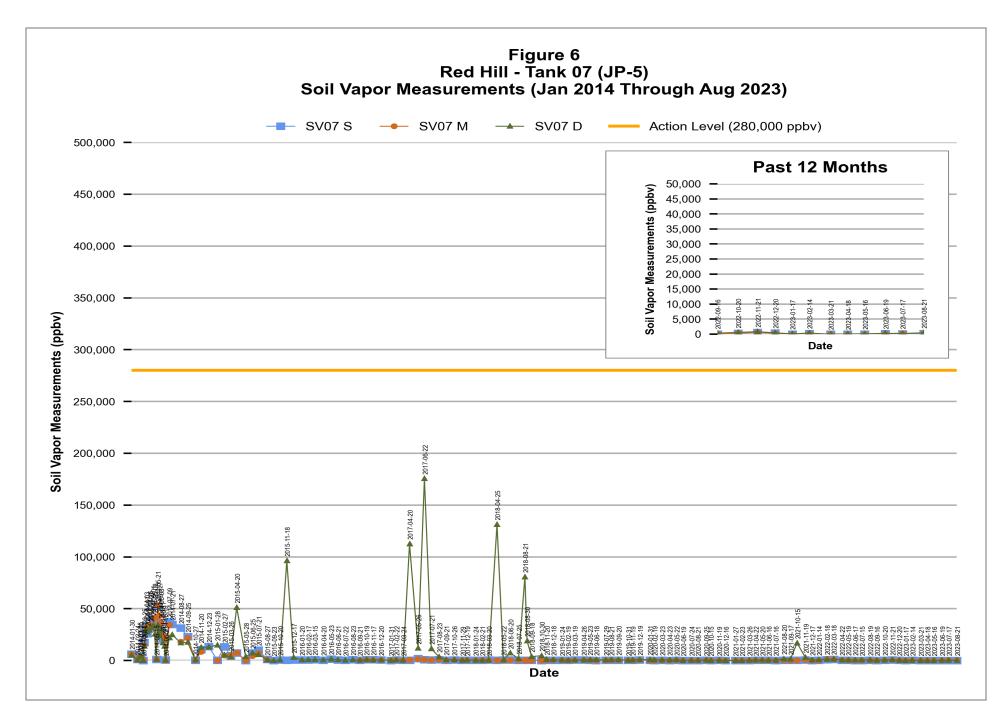

F-24: Jet Fuel, Fuel Number 24 F-76: Marine Diesel, Fuel Number 76

<sup>\* &</sup>quot;M/D" monitoring points were constructed to screen both middle & deep depth intervals along the respective underground storage tank.

Date

<sup>\* &</sup>quot;M/D" monitoring points were constructed to screen both middle & deep depth intervals along the respective underground storage tank.

<sup>\* &</sup>quot;M/D" monitoring points were constructed to screen both middle & deep depth intervals along the respective underground storage tank.