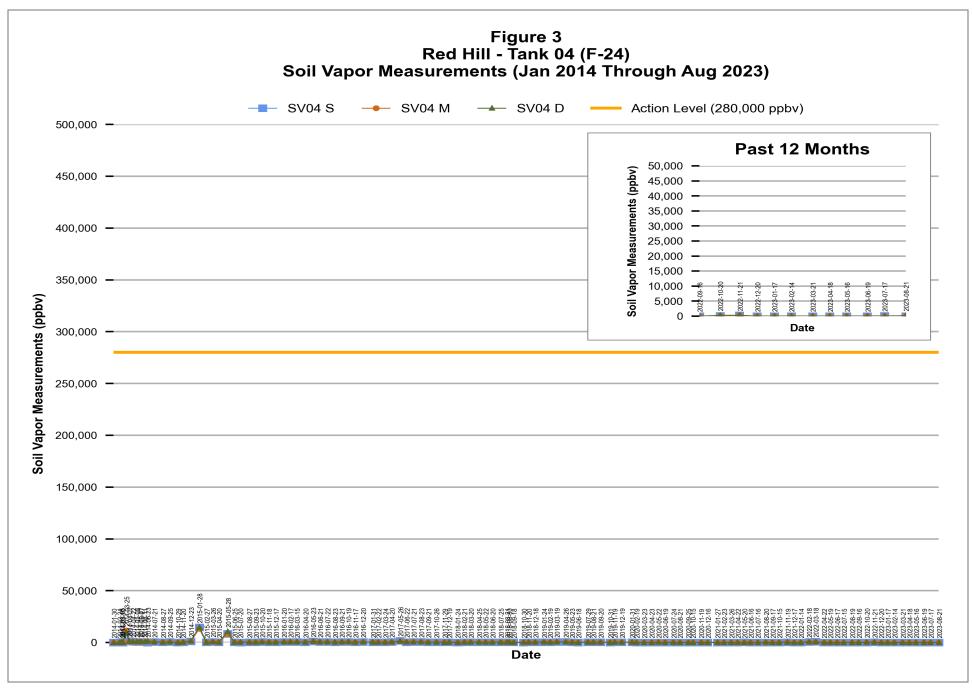

<sup>\* &</sup>quot;M/D" monitoring points were constructed to screen both middle & deep depth intervals along the respective underground storage tank.

<sup>\* &</sup>quot;M/D" monitoring points were constructed to screen both middle & deep depth intervals along the respective underground storage tank.

<sup>\* &</sup>quot;M/D" monitoring points were constructed to screen both middle & deep depth intervals along the respective underground storage tank.

F-24: Jet Fuel, Fuel Number 24 F-76: Marine Diesel, Fuel Number 76