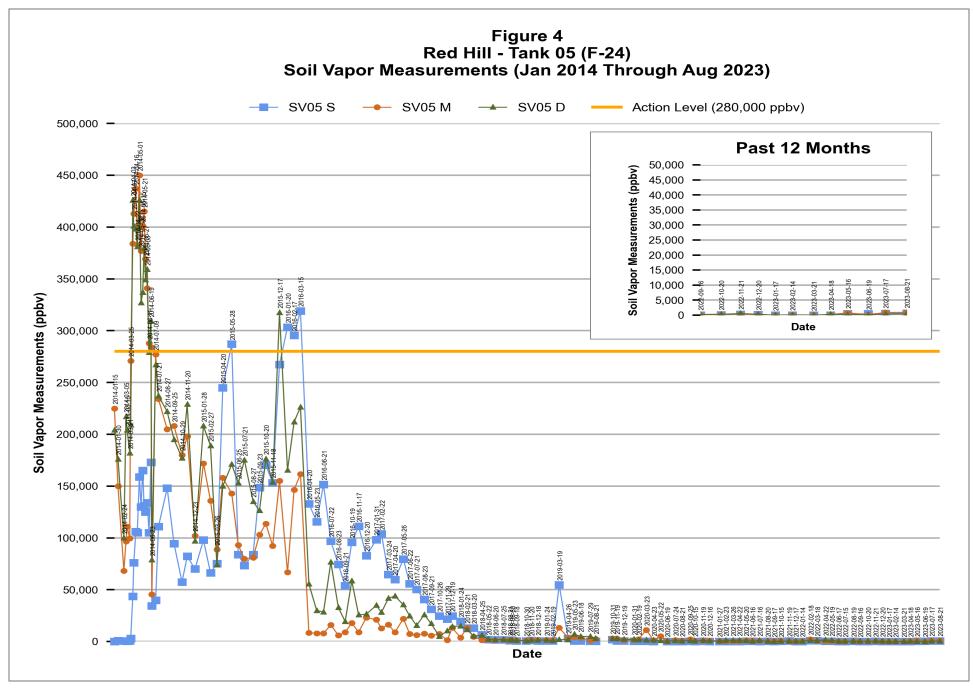

<sup>\* &</sup>quot;M/D" monitoring points were constructed to screen both middle & deep depth intervals along the respective underground storage tank.

<sup>\* &</sup>quot;M/D" monitoring points were constructed to screen both middle & deep depth intervals along the respective underground storage tank.

F-24: Jet Fuel, Fuel Number 24 F-76: Marine Diesel, Fuel Number 76

<sup>\* &</sup>quot;M/D" monitoring points were constructed to screen both middle & deep depth intervals along the respective underground storage tank.