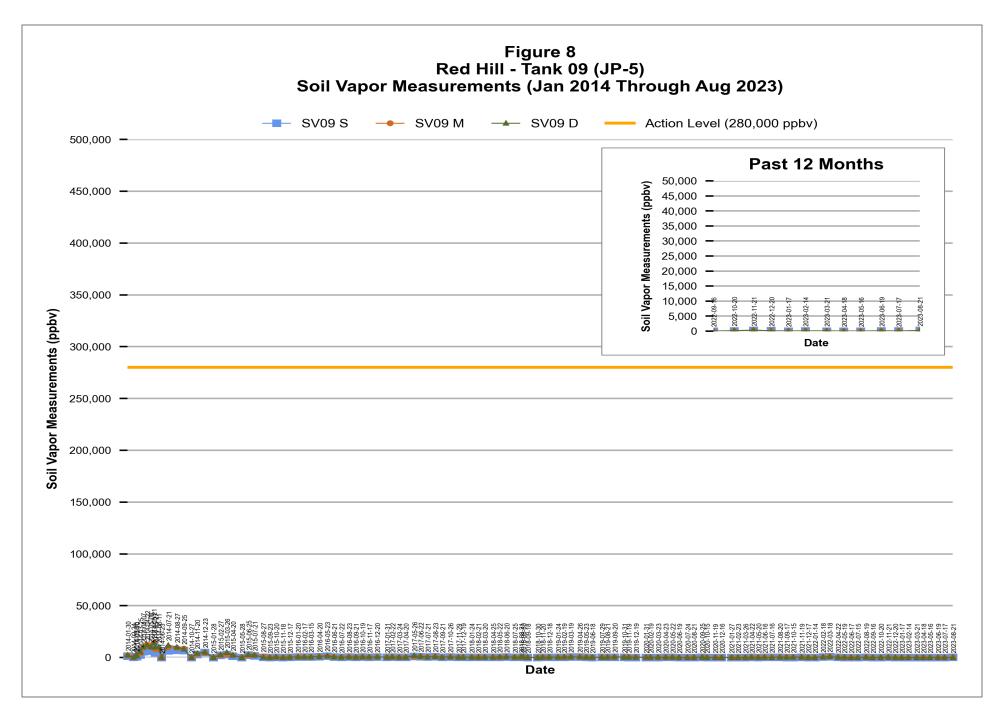

<sup>\* &</sup>quot;M/D" monitoring points were constructed to screen both middle & deep depth intervals along the respective underground storage tank.

F-24: Jet Fuel, Fuel Number 24 F-76: Marine Diesel, Fuel Number 76

<sup>\* &</sup>quot;M/D" monitoring points were constructed to screen both middle & deep depth intervals along the respective underground storage tank.

<sup>\* &</sup>quot;M/D" monitoring points were constructed to screen both middle & deep depth intervals along the respective underground storage tank.

F-24: Jet Fuel, Fuel Number 24 F-76: Marine Diesel, Fuel Number 76

<sup>\* &</sup>quot;M/D" monitoring points were constructed to screen both middle & deep depth intervals along the respective underground storage tank.