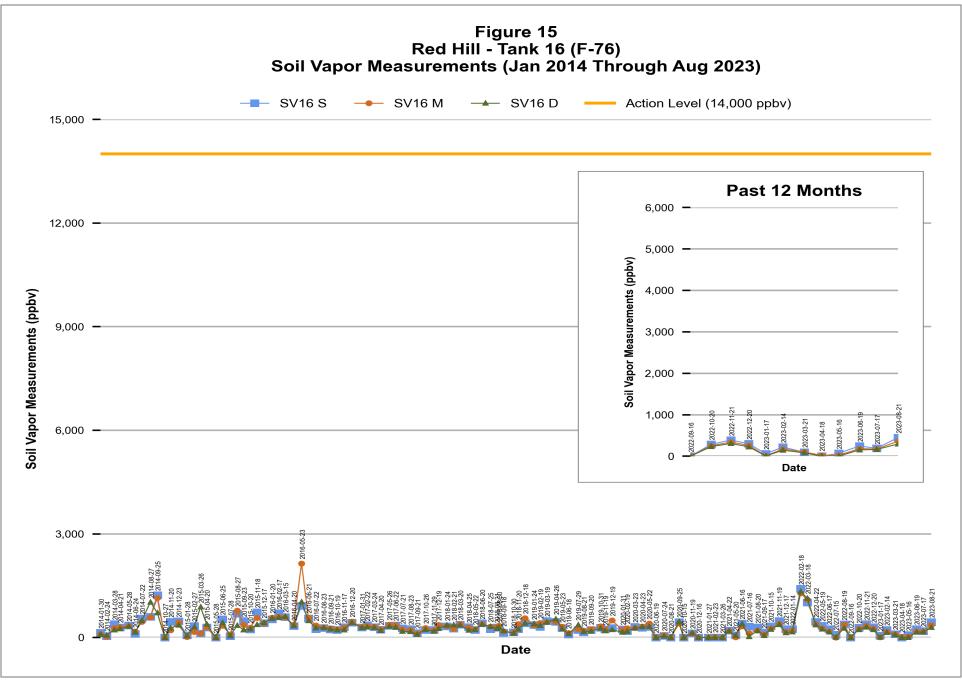

<sup>\* &</sup>quot;M/D" monitoring points were constructed to screen both middle & deep depth intervals along the respective underground storage tank.

F-24: Jet Fuel, Fuel Number 24 F-76: Marine Diesel, Fuel Number 76

F-24: Jet Fuel, Fuel Number 24 F-76: Marine Diesel, Fuel Number 76

<sup>\* &</sup>quot;M/D" monitoring points were constructed to screen both middle & deep depth intervals along the respective underground storage tank.