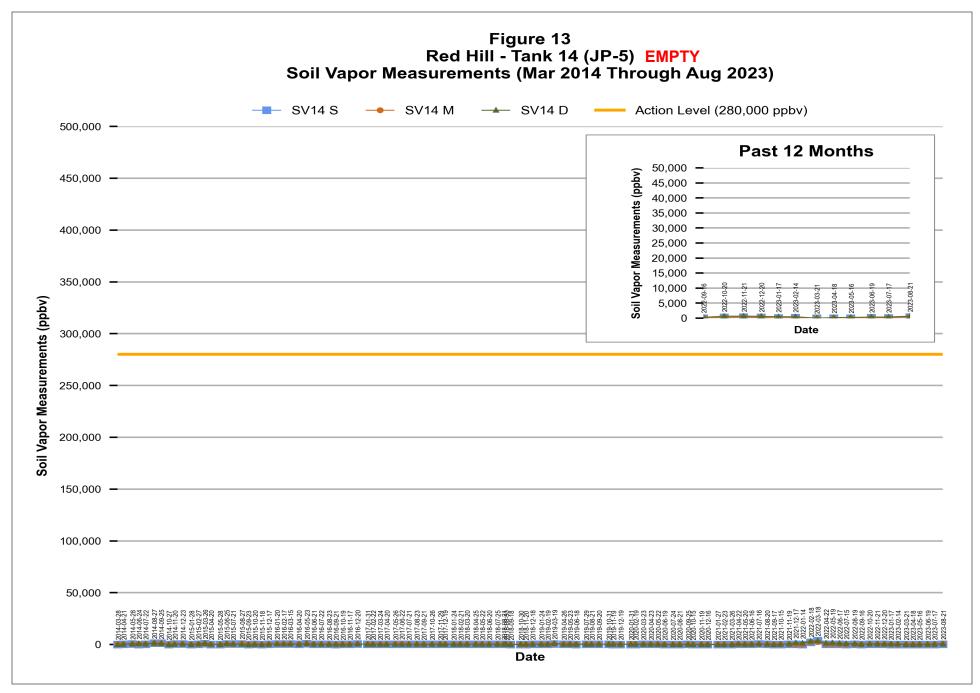

<sup>\* &</sup>quot;M/D" monitoring points were constructed to screen both middle & deep depth intervals along the respective underground storage tank.

<sup>\* &</sup>quot;M/D" monitoring points were constructed to screen both middle & deep depth intervals along the respective underground storage tank.