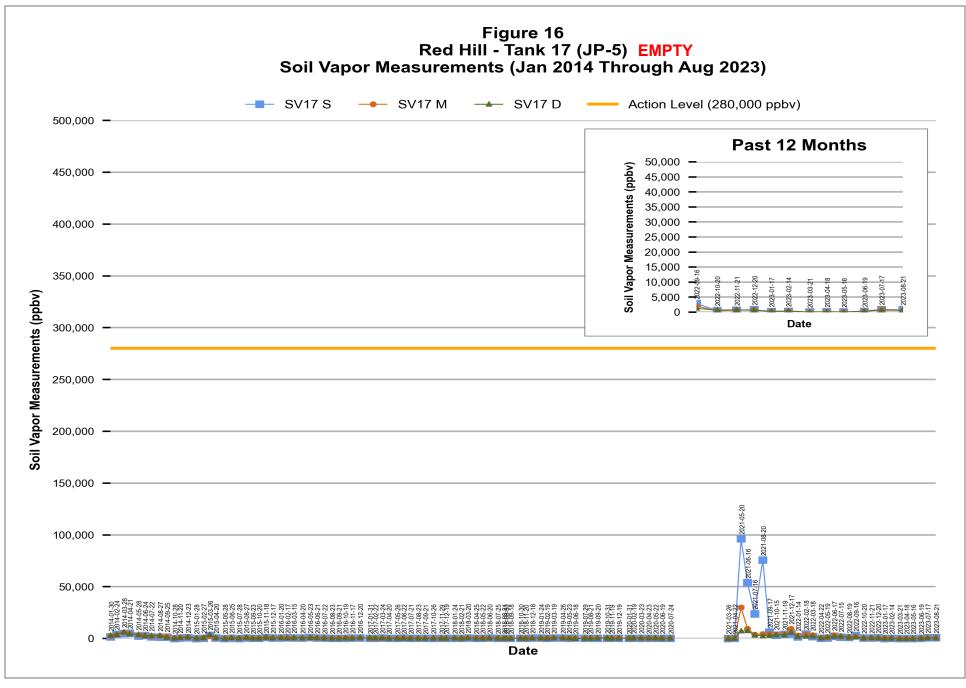

<sup>\* &</sup>quot;M/D" monitoring points were constructed to screen both middle & deep depth intervals along the respective underground storage tank.

<sup>\* &</sup>quot;M/D" monitoring points were constructed to screen both middle & deep depth intervals along the respective underground storage tank.