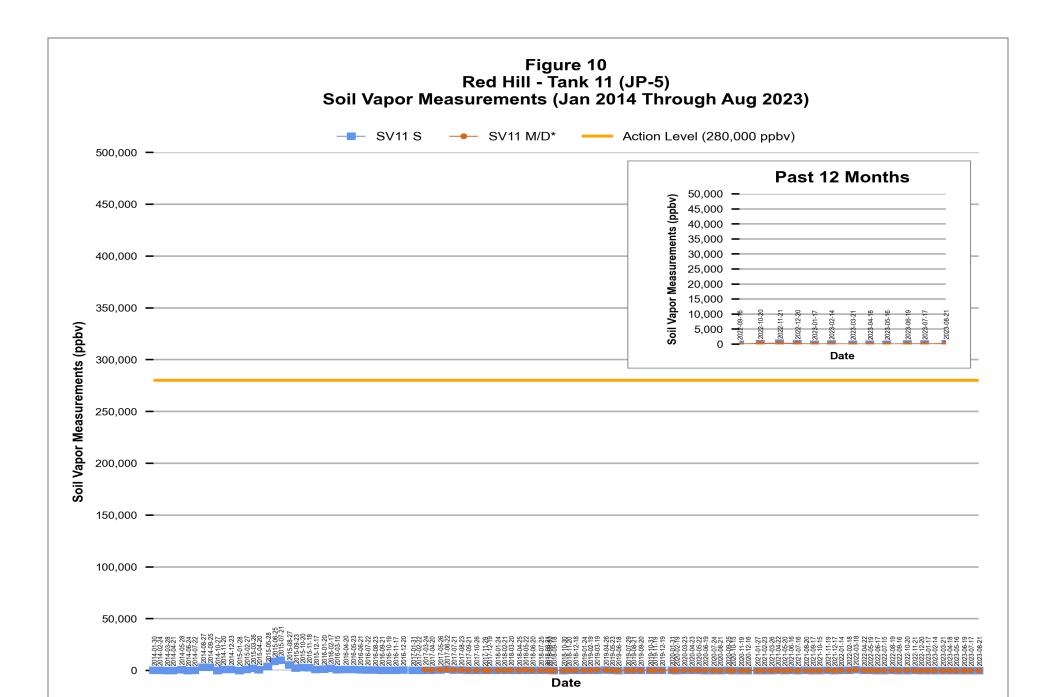

<sup>\* &</sup>quot;M/D" monitoring points were constructed to screen both middle & deep depth intervals along the respective underground storage tank.

<sup>\* &</sup>quot;M/D" monitoring points were constructed to screen both middle & deep depth intervals along the respective underground storage tank.