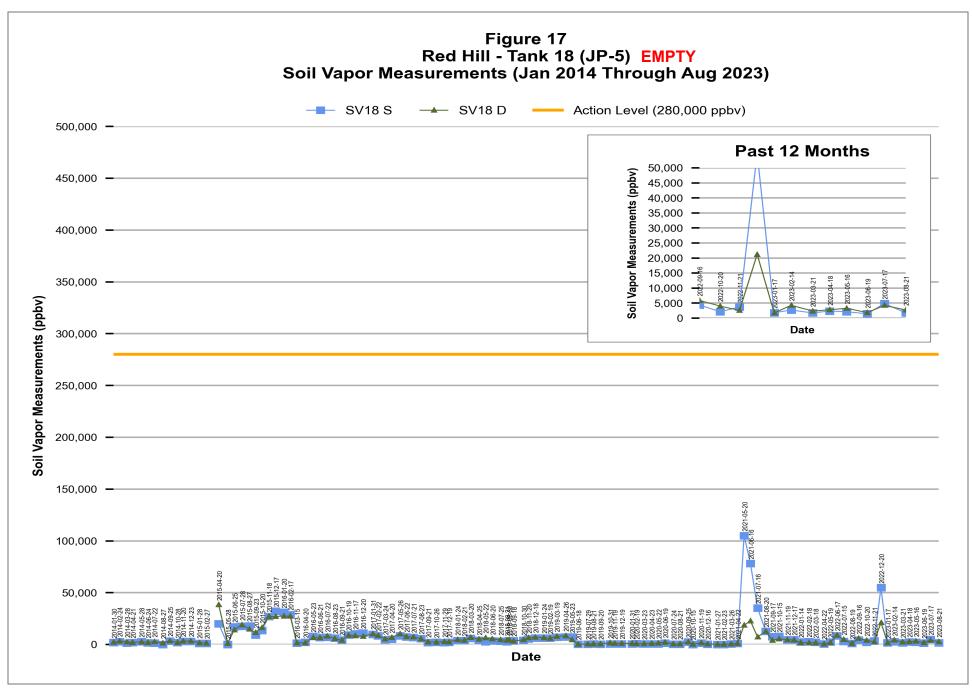

<sup>\* &</sup>quot;M/D" monitoring points were constructed to screen both middle & deep depth intervals along the respective underground storage tank.

<sup>\* &</sup>quot;M/D" monitoring points were constructed to screen both middle & deep depth intervals along the respective underground storage tank.