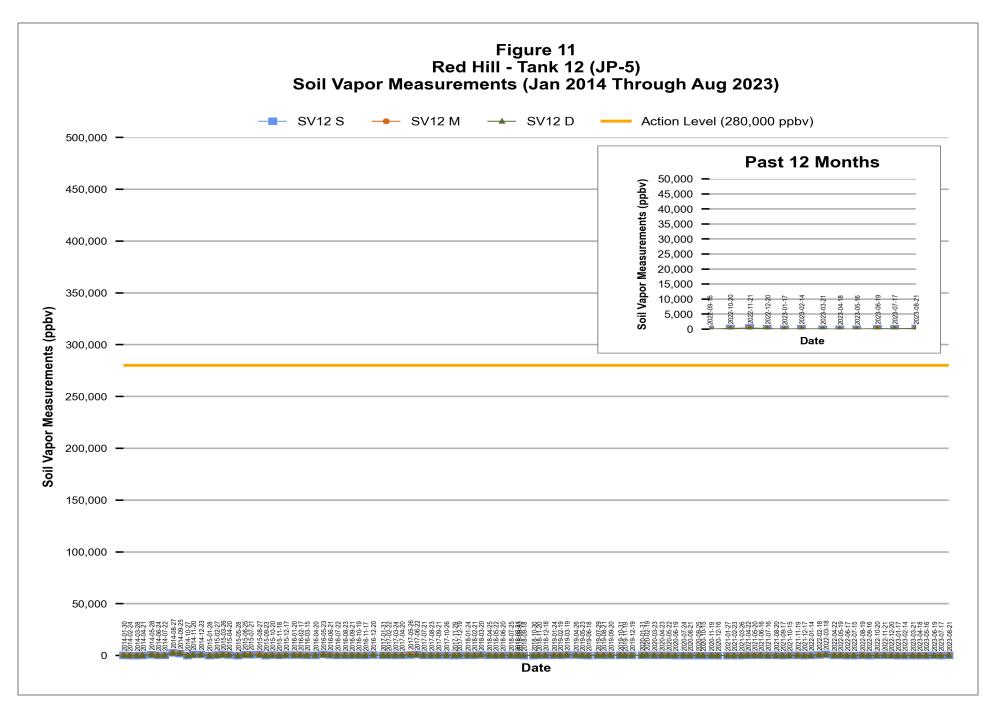

<sup>\* &</sup>quot;M/D" monitoring points were constructed to screen both middle & deep depth intervals along the respective underground storage tank.

<sup>\* &</sup>quot;M/D" monitoring points were constructed to screen both middle & deep depth intervals along the respective underground storage tank.