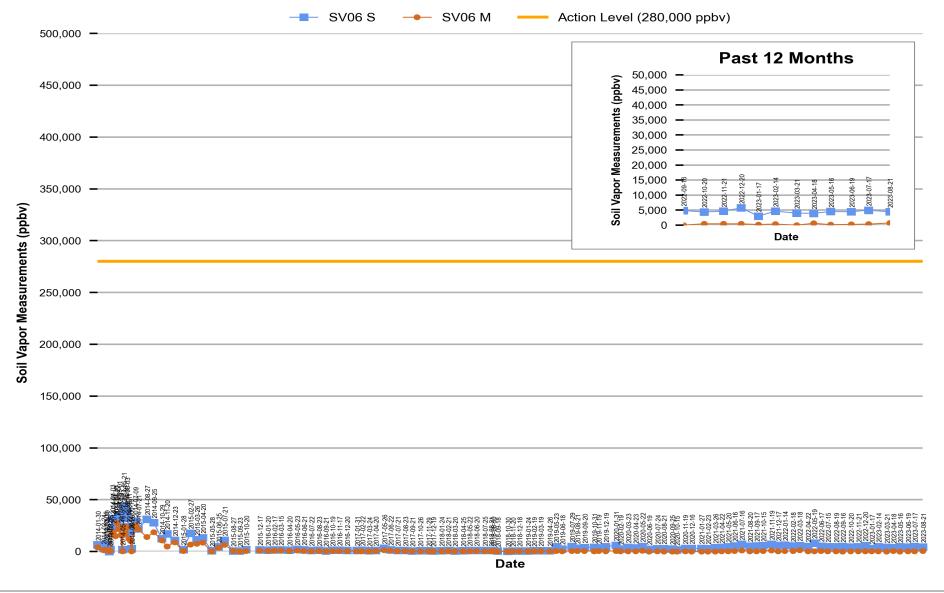

<sup>\* &</sup>quot;M/D" monitoring points were constructed to screen both middle & deep depth intervals along the respective underground storage tank.

<sup>\* &</sup>quot;M/D" monitoring points were constructed to screen both middle & deep depth intervals along the respective underground storage tank.

<sup>\* &</sup>quot;M/D" monitoring points were constructed to screen both middle & deep depth intervals along the respective underground storage tank.

F-24: Jet Fuel, Fuel Number 24 F-76: Marine Diesel, Fuel Number 76