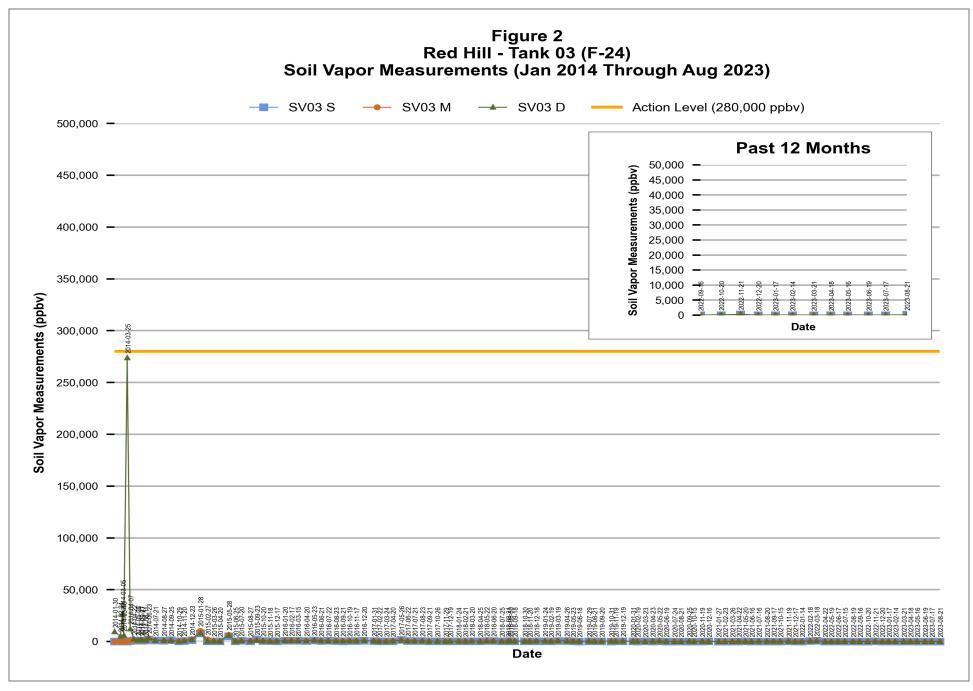

<sup>\* &</sup>quot;M/D" monitoring points were constructed to screen both middle & deep depth intervals along the respective underground storage tank.

F-24: Jet Fuel, Fuel Number 24 F-76: Marine Diesel, Fuel Number 76

F-24: Jet Fuel, Fuel Number 24 F-76: Marine Diesel, Fuel Number 76

<sup>\* &</sup>quot;M/D" monitoring points were constructed to screen both middle & deep depth intervals along the respective underground storage tank.