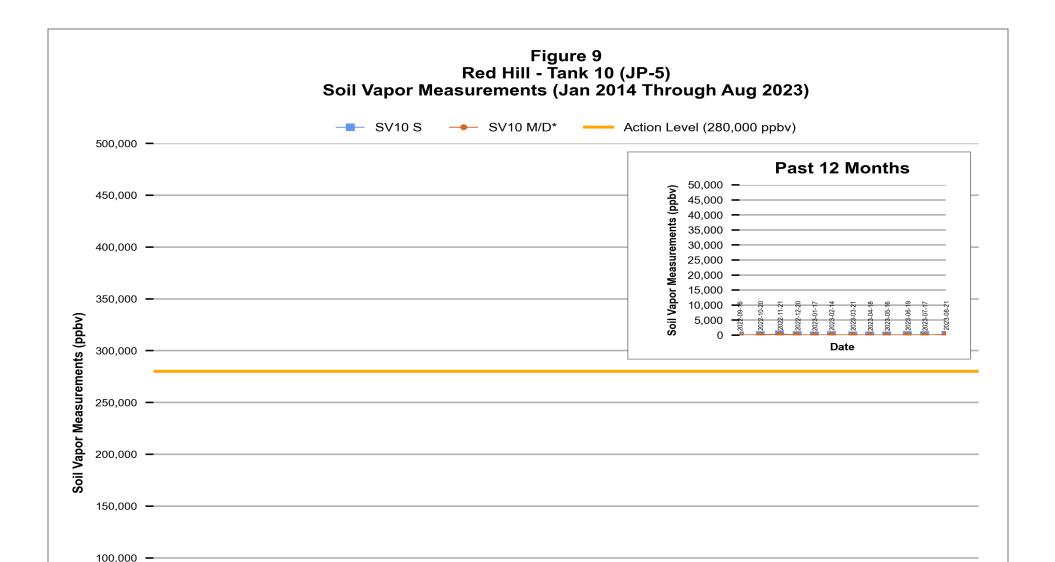

<sup>\* &</sup>quot;M/D" monitoring points were constructed to screen both middle & deep depth intervals along the respective underground storage tank.

<sup>\* &</sup>quot;M/D" monitoring points were constructed to screen both middle & deep depth intervals along the respective underground storage tank.