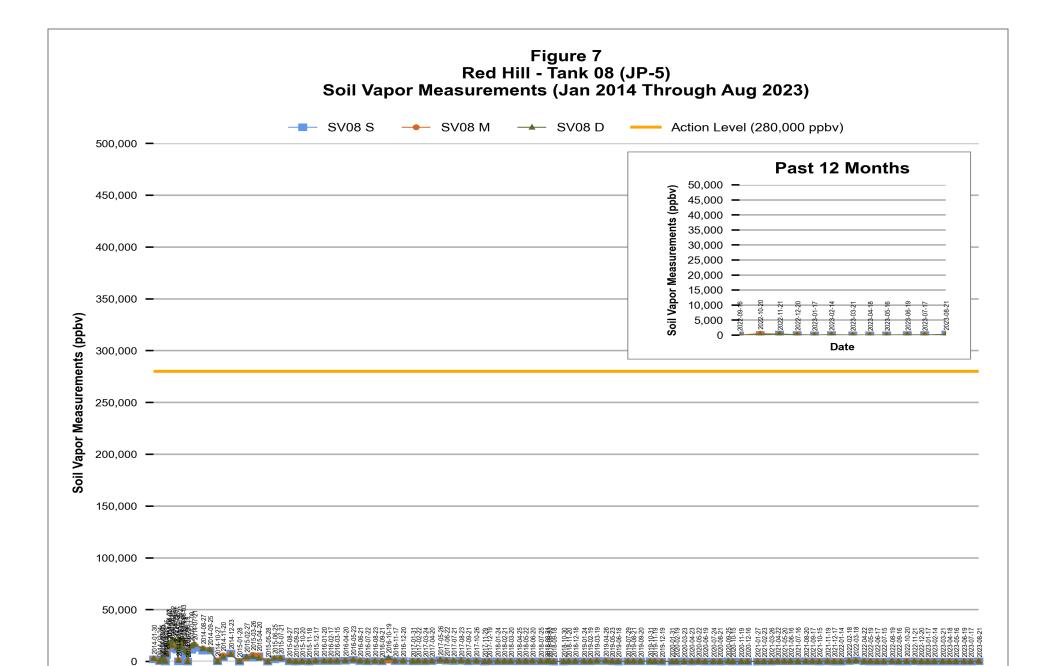

50,000 -

**Date** 

<sup>\* &</sup>quot;M/D" monitoring points were constructed to screen both middle & deep depth intervals along the respective underground storage tank.

<sup>\* &</sup>quot;M/D" monitoring points were constructed to screen both middle & deep depth intervals along the respective underground storage tank.

<sup>\* &</sup>quot;M/D" monitoring points were constructed to screen both middle & deep depth intervals along the respective underground storage tank.

<sup>\* &</sup>quot;M/D" monitoring points were constructed to screen both middle & deep depth intervals along the respective underground storage tank.