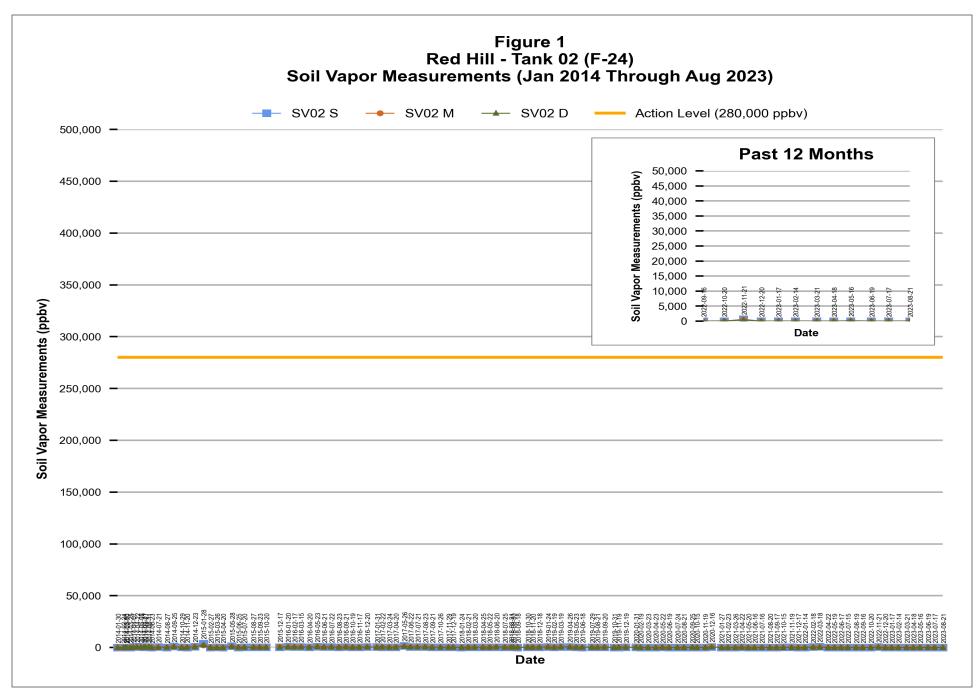

<sup>\* &</sup>quot;M/D" monitoring points were constructed to screen both middle & deep depth intervals along the respective underground storage tank.

F-24: Jet Fuel, Fuel Number 24 F-76: Marine Diesel, Fuel Number 76

F-24: Jet Fuel, Fuel Number 24 F-76: Marine Diesel, Fuel Number 76

<sup>\* &</sup>quot;M/D" monitoring points were constructed to screen both middle & deep depth intervals along the respective underground storage tank.