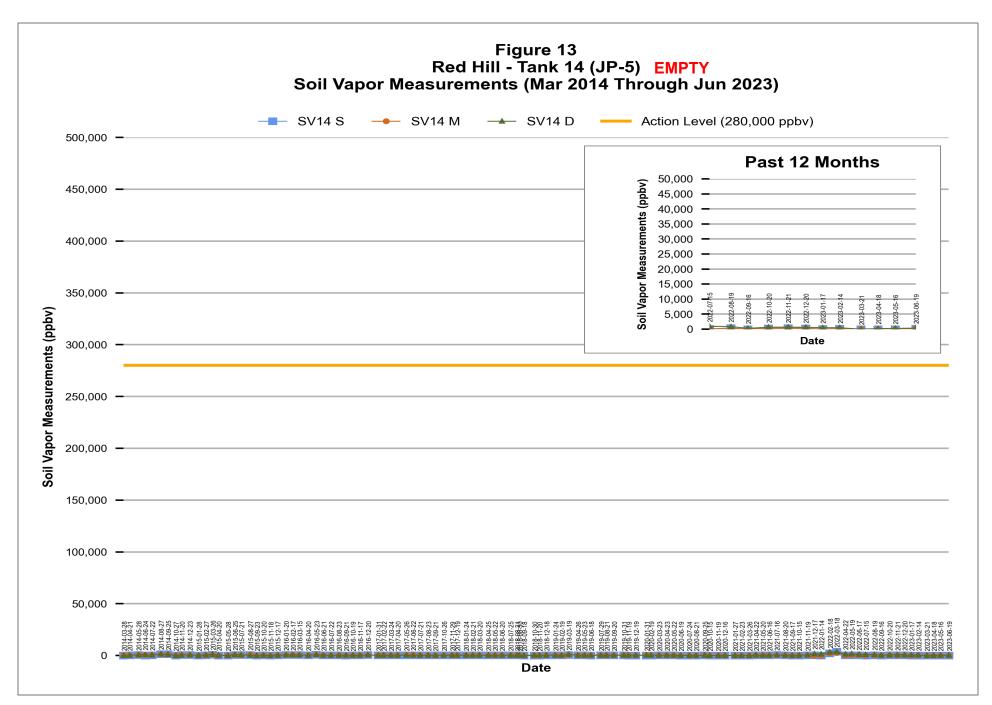

<sup>\* &</sup>quot;M/D" monitoring points were constructed to screen both middle & deep depth intervals along the respective underground storage tank.

<sup>\* &</sup>quot;M/D" monitoring points were constructed to screen both middle & deep depth intervals along the respective underground storage tank.