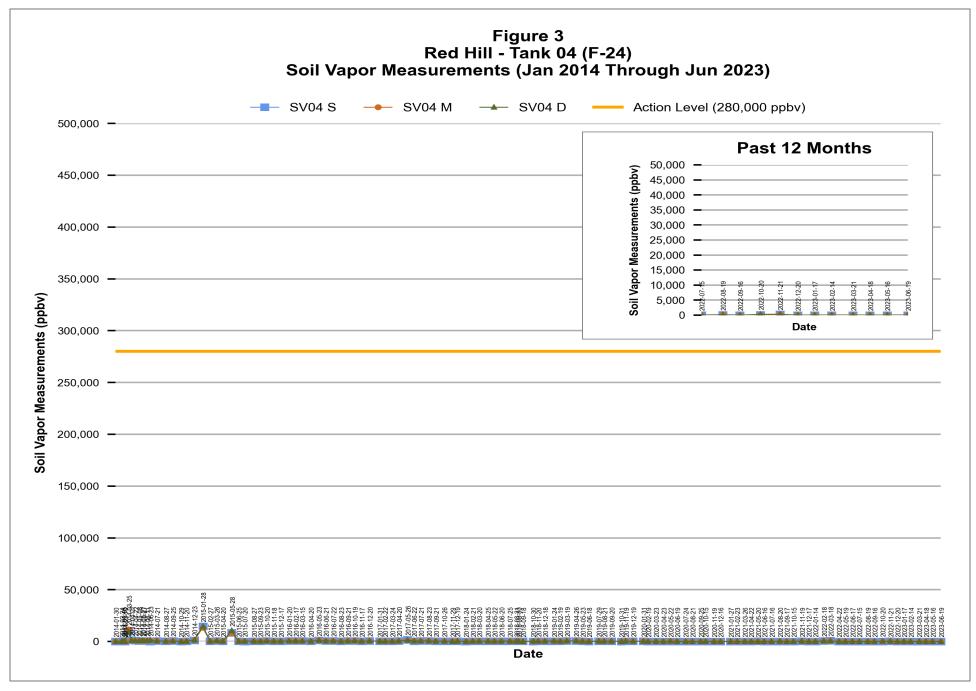

F-24: Jet Fuel, Fuel Number 24 F-76: Marine Diesel, Fuel Number 76

<sup>\* &</sup>quot;M/D" monitoring points were constructed to screen both middle & deep depth intervals along the respective underground storage tank.