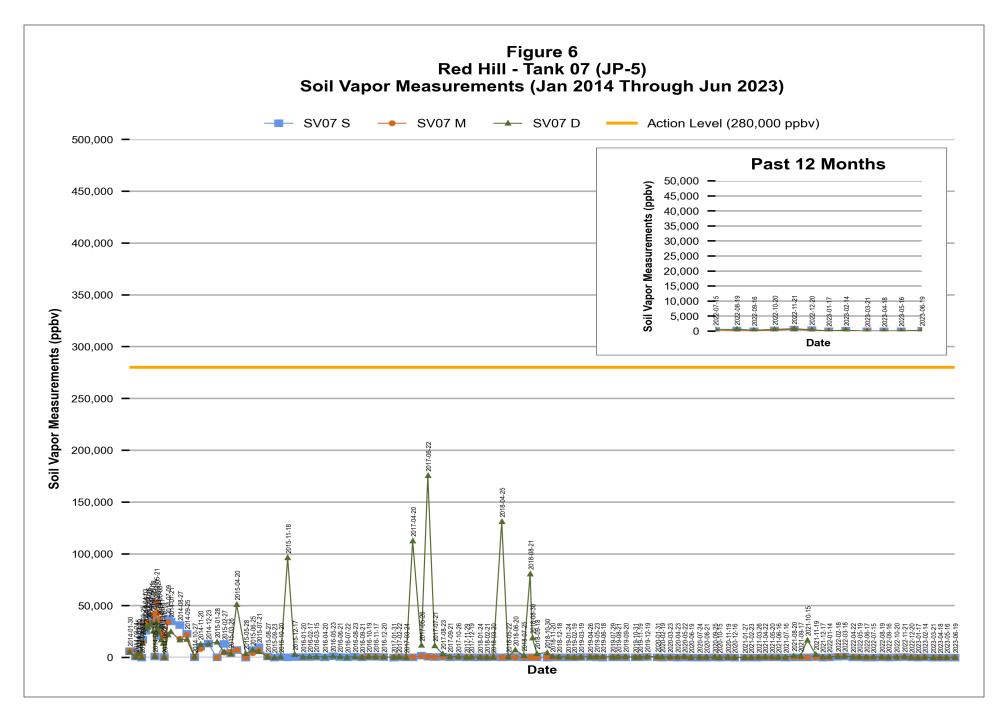

F-24: Jet Fuel, Fuel Number 24 F-76: Marine Diesel, Fuel Number 76

<sup>\* &</sup>quot;M/D" monitoring points were constructed to screen both middle & deep depth intervals along the respective underground storage tank.

<sup>\* &</sup>quot;M/D" monitoring points were constructed to screen both middle & deep depth intervals along the respective underground storage tank.

<sup>\* &</sup>quot;M/D" monitoring points were constructed to screen both middle & deep depth intervals along the respective underground storage tank.