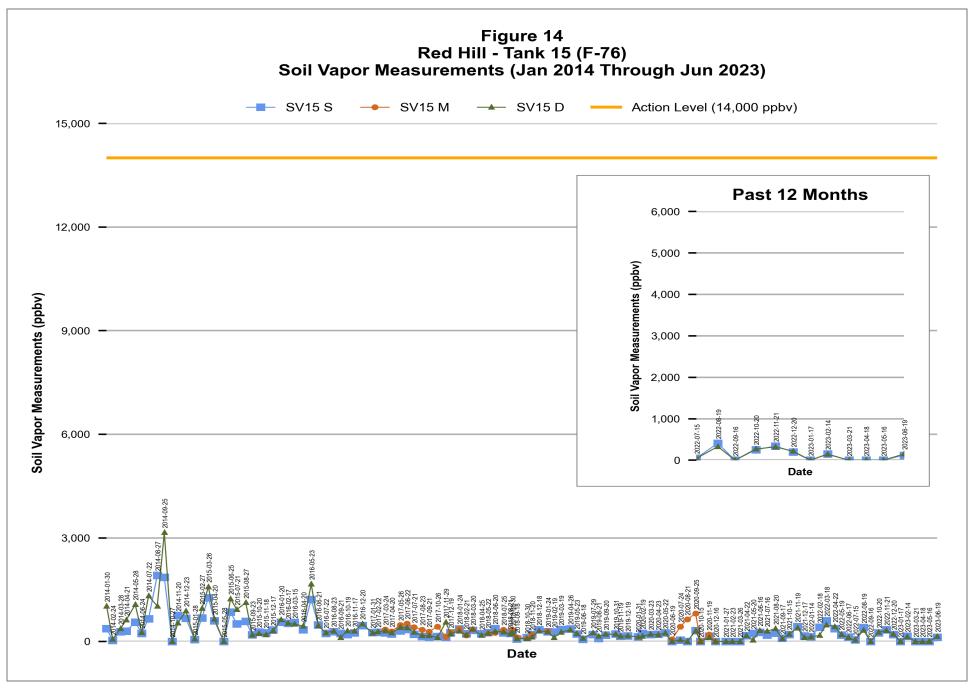

<sup>\* &</sup>quot;M/D" monitoring points were constructed to screen both middle & deep depth intervals along the respective underground storage tank.

F-24: Jet Fuel, Fuel Number 24 F-76: Marine Diesel, Fuel Number 76

F-24: Jet Fuel, Fuel Number 24 F-76: Marine Diesel, Fuel Number 76

<sup>\* &</sup>quot;M/D" monitoring points were constructed to screen both middle & deep depth intervals along the respective underground storage tank.