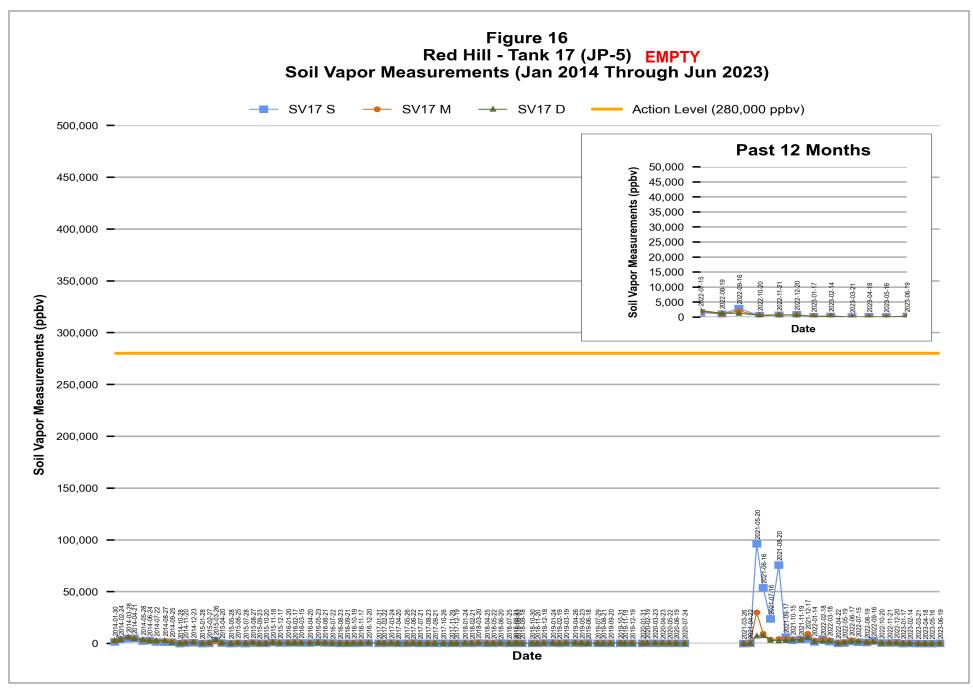

<sup>\* &</sup>quot;M/D" monitoring points were constructed to screen both middle & deep depth intervals along the respective underground storage tank.

<sup>\* &</sup>quot;M/D" monitoring points were constructed to screen both middle & deep depth intervals along the respective underground storage tank.