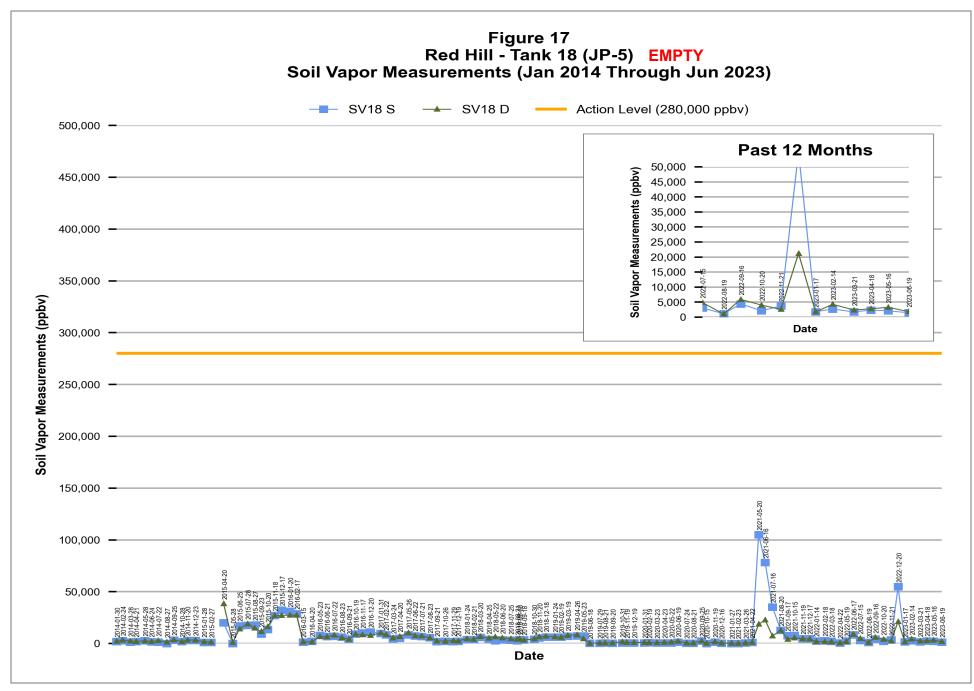

<sup>\* &</sup>quot;M/D" monitoring points were constructed to screen both middle & deep depth intervals along the respective underground storage tank.

<sup>\* &</sup>quot;M/D" monitoring points were constructed to screen both middle & deep depth intervals along the respective underground storage tank.