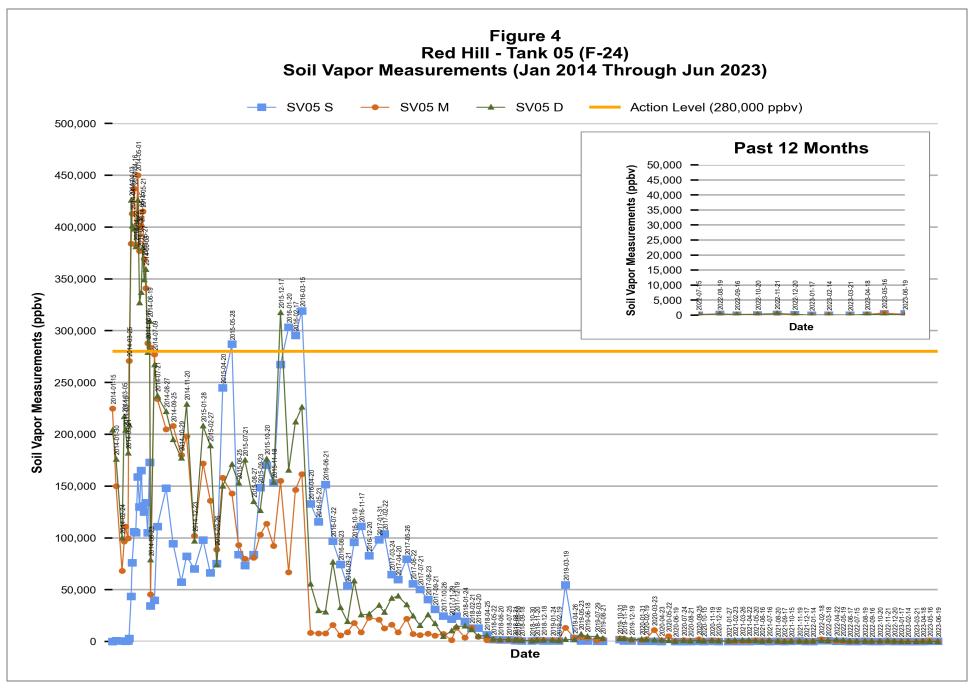

<sup>\* &</sup>quot;M/D" monitoring points were constructed to screen both middle & deep depth intervals along the respective underground storage tank.

<sup>\* &</sup>quot;M/D" monitoring points were constructed to screen both middle & deep depth intervals along the respective underground storage tank.