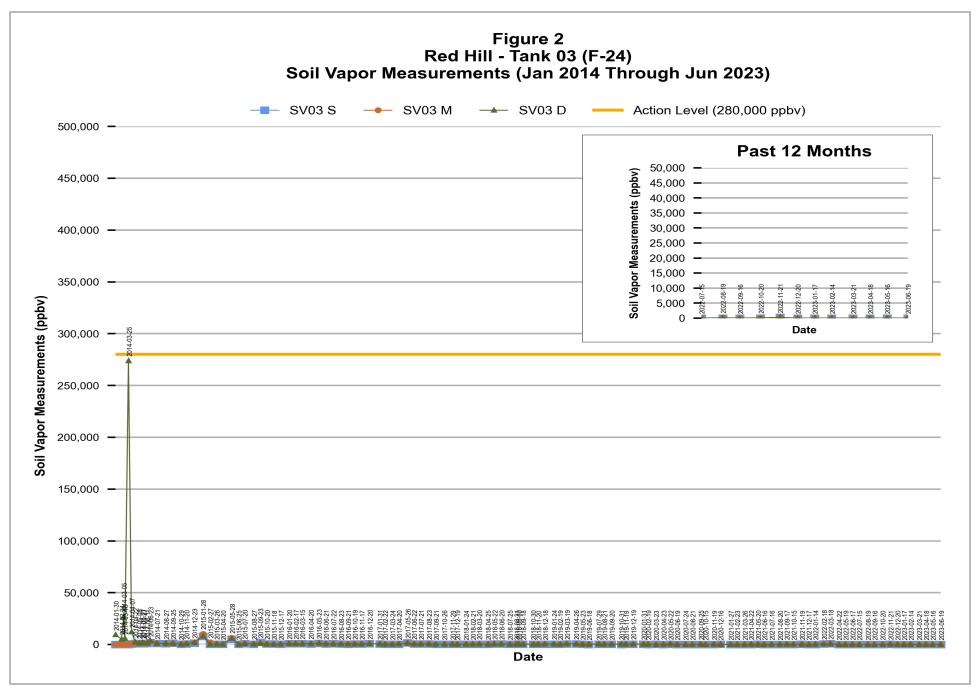

<sup>\* &</sup>quot;M/D" monitoring points were constructed to screen both middle & deep depth intervals along the respective underground storage tank.

F-24: Jet Fuel, Fuel Number 24 F-76: Marine Diesel, Fuel Number 76