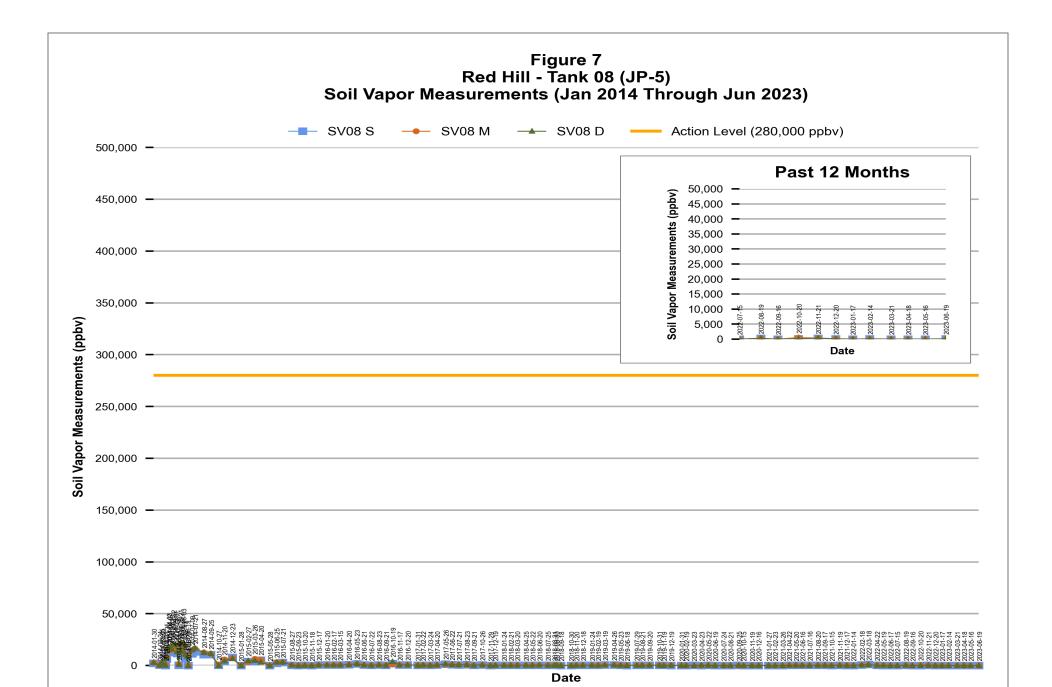

<sup>\* &</sup>quot;M/D" monitoring points were constructed to screen both middle & deep depth intervals along the respective underground storage tank.

F-24: Jet Fuel, Fuel Number 24 F-76: Marine Diesel, Fuel Number 76