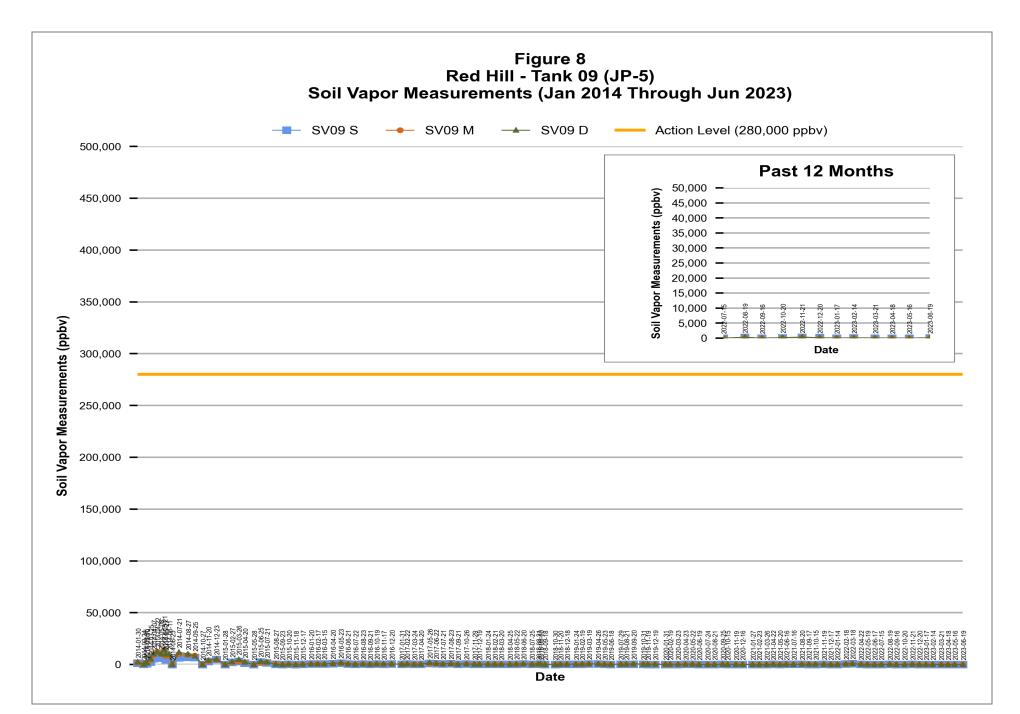

<sup>\* &</sup>quot;M/D" monitoring points were constructed to screen both middle & deep depth intervals along the respective underground storage tank.

<sup>\* &</sup>quot;M/D" monitoring points were constructed to screen both middle & deep depth intervals along the respective underground storage tank.