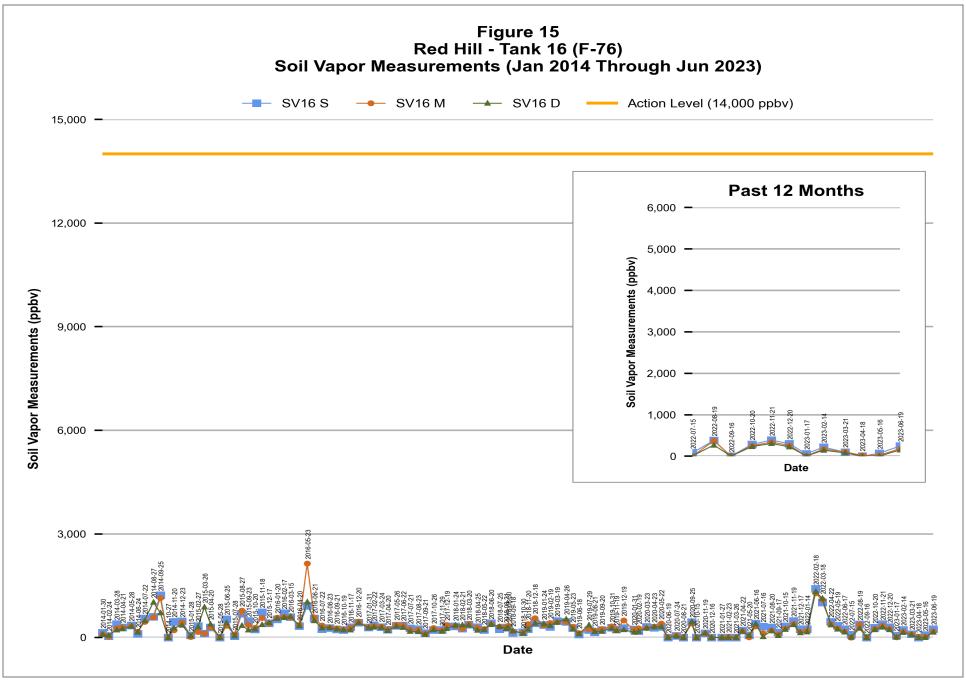

<sup>\* &</sup>quot;M/D" monitoring points were constructed to screen both middle & deep depth intervals along the respective underground storage tank.

F-24: Jet Fuel, Fuel Number 24 F-76: Marine Diesel, Fuel Number 76