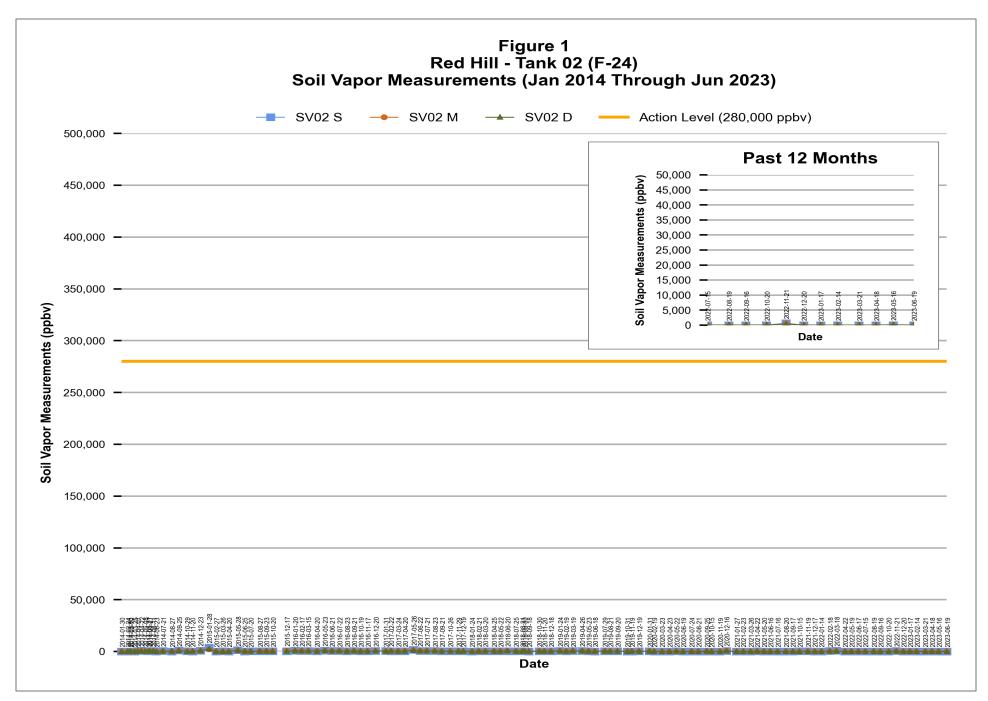

<sup>\* &</sup>quot;M/D" monitoring points were constructed to screen both middle & deep depth intervals along the respective underground storage tank.

F-24: Jet Fuel, Fuel Number 24 F-76: Marine Diesel, Fuel Number 76

F-24: Jet Fuel, Fuel Number 24 F-76: Marine Diesel, Fuel Number 76

<sup>\* &</sup>quot;M/D" monitoring points were constructed to screen both middle & deep depth intervals along the respective underground storage tank.