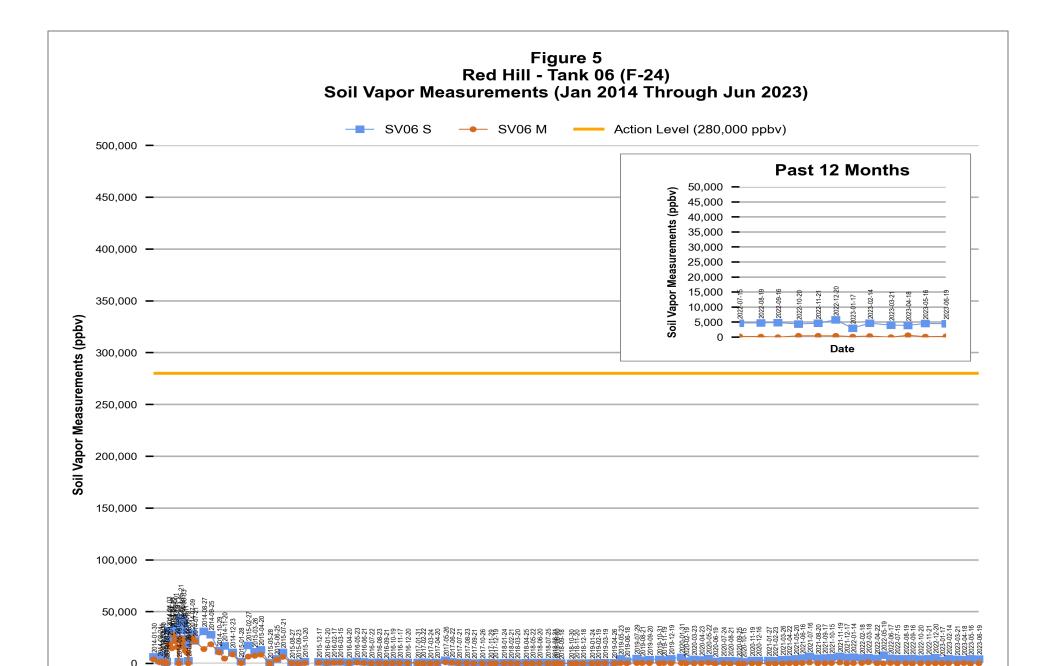

<sup>\* &</sup>quot;M/D" monitoring points were constructed to screen both middle & deep depth intervals along the respective underground storage tank.

<sup>\* &</sup>quot;M/D" monitoring points were constructed to screen both middle & deep depth intervals along the respective underground storage tank.

<sup>\* &</sup>quot;M/D" monitoring points were constructed to screen both middle & deep depth intervals along the respective underground storage tank.

F-24: Jet Fuel, Fuel Number 24 F-76: Marine Diesel, Fuel Number 76