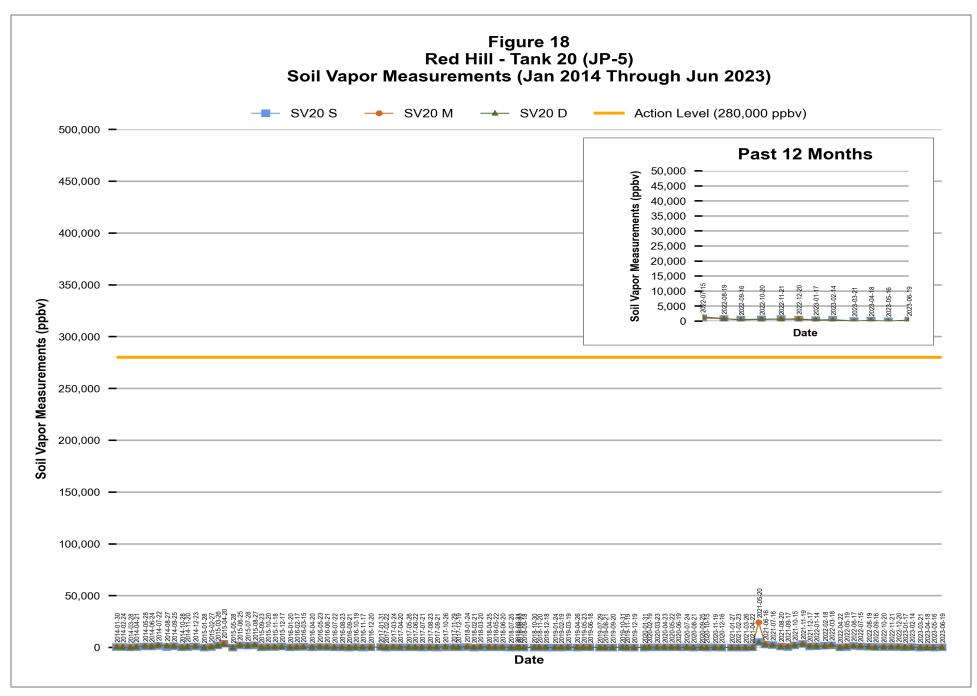

<sup>\* &</sup>quot;M/D" monitoring points were constructed to screen both middle & deep depth intervals along the respective underground storage tank.

<sup>\* &</sup>quot;M/D" monitoring points were constructed to screen both middle & deep depth intervals along the respective underground storage tank.