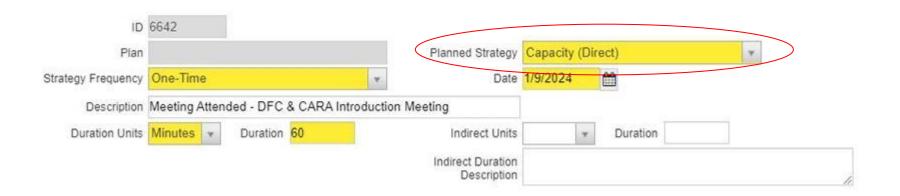

#### Capacity

- Training attended, Training facilitated
- Meeting attended, Training facilitated