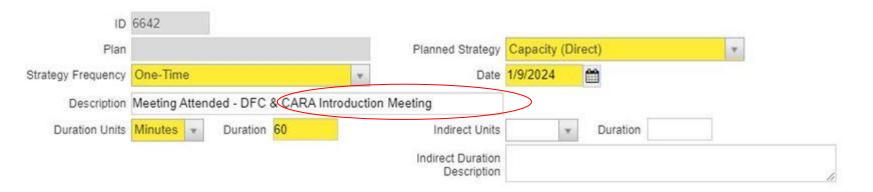

#### Capacity

- Training attended, Training facilitated
- Meeting attended, Training facilitated