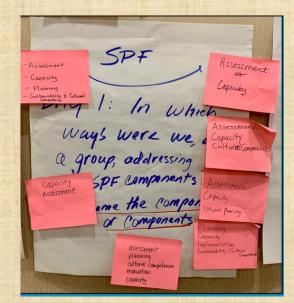

## Addressing SPF (Strategic Prevention Framework)

- 1. Assessment
- 2. Capacity
- 3. Planning
- 4. Implementation
- 5. Evaluation
- 6. Cultural Competence
- 7. Sustainability

"Great start, seven out of seven components!"