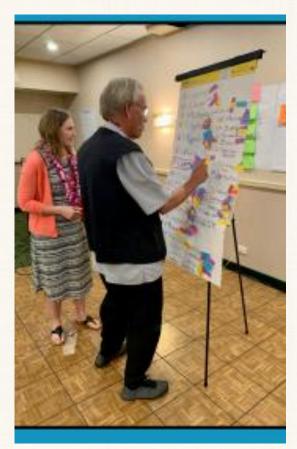

## Action Plan Part 2

The Three-Month SMART Action Plan works on issues, action steps, team building and goal targeted dates.

Participants chose the team they wanted to be part of. Five Teams were formed with one designated chairperson. Teams will work together to achieve their 3month SMART Action Program. The following slides will show each Teams' 3-month Smart Action Plan.