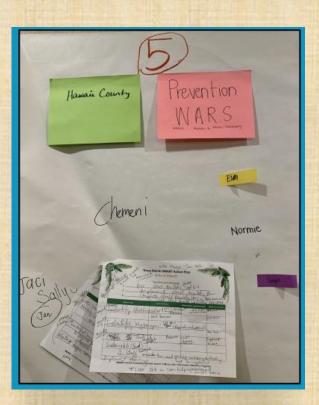

Prevention Wars (Workforce, Academy for Retention and Sustainability W.A.R.S.) -Team 5

Team Members: Jan (Chairperson), Chemeni, Normie, Jaci, Sally, Evan, Raquel and Kaʻipo