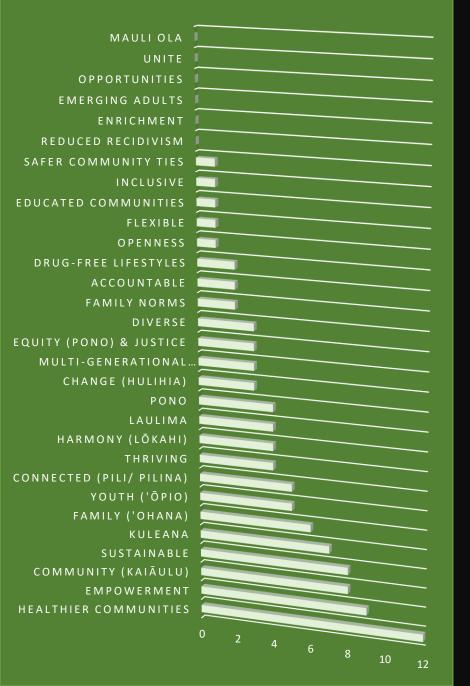

### SMART Action Plan Exercise Part 1

• Participants gathered in their groups to collaborate on what their communities need to achieve the action steps.

• Healthier Communities was the top ranked SMART Action Step. See chart.