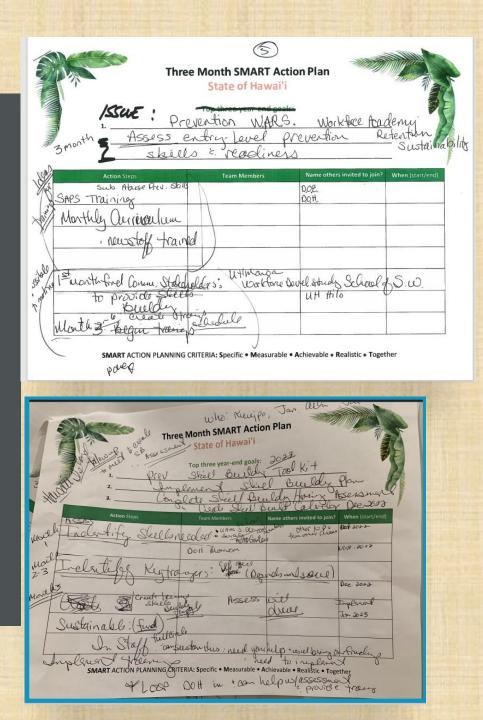

Prevention Wars (Workforce, Academy for Retention and Sustainability W.A.R.S.) -Team 5

Team Members: Jan (Chairperson), Chemeni, Normie, Jaci, Sally, Evan, Raquel and Kaʻipo