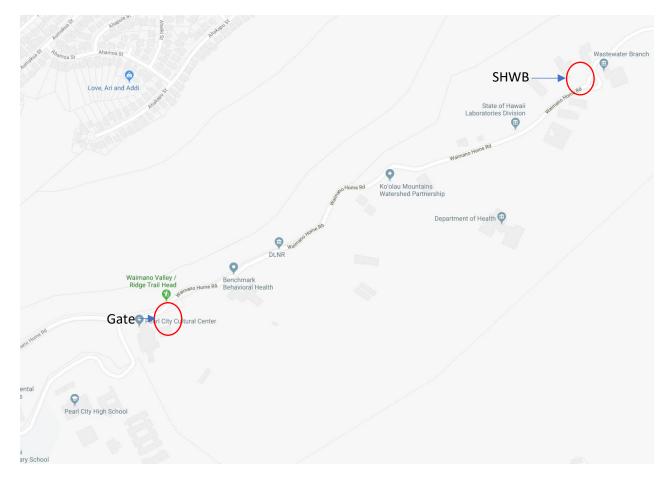

## Directions to Solid & Hazardous Waste Branch (SHWB): 2827 Waimano Home Road, Pearl City

We're at the very top of Waimano Home Road—past the Pearl City Cultural Center.

There is a security gate immediately past the Cultural Center. Stop for the guard and he/she may ask to see your ID.

After going through the gate, drive all the way up (0.8 miles) to the SHWB building.

When you reach the top (circle with a flag pole) take a left. The SHWB building is the one story building on the left.

Parking is unreserved. You may park in any open stall in the lot directly in front of SHWB or the larger lot behind the three story building.