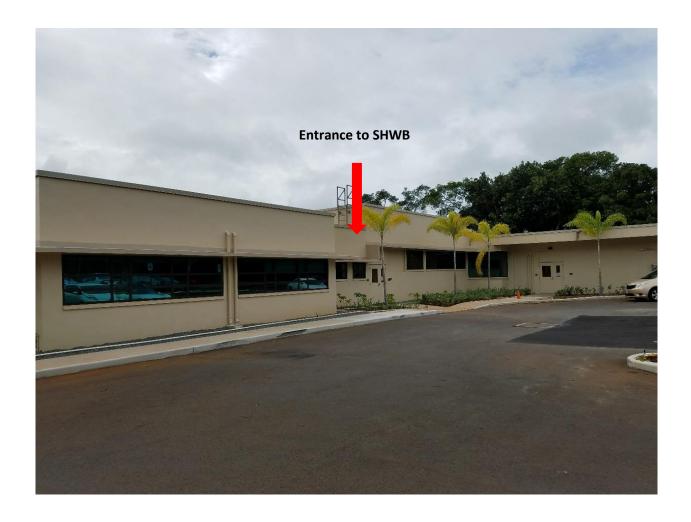

After going through the gate, drive all the way up (0.8 miles) to the SHWB building.

When you reach the top (circle with a flag pole) take a left. The SHWB building is the one story building on the left.

Parking is unreserved. You may park in any open stall in the lot directly in front of SHWB or the larger lot behind the three story building.