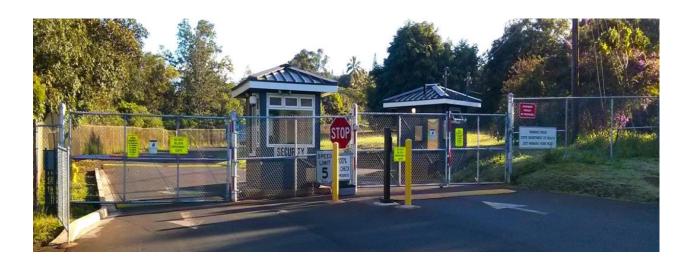

## Directions to Solid & Hazardous Waste Branch (SHWB): 2827 Waimano Home Road, Pearl City

We're at the very top of Waimano Home Road—past the Pearl City Cultural Center.

There is a security gate immediately past the Cultural Center. Stop for the guard and he/she may ask to see your ID.