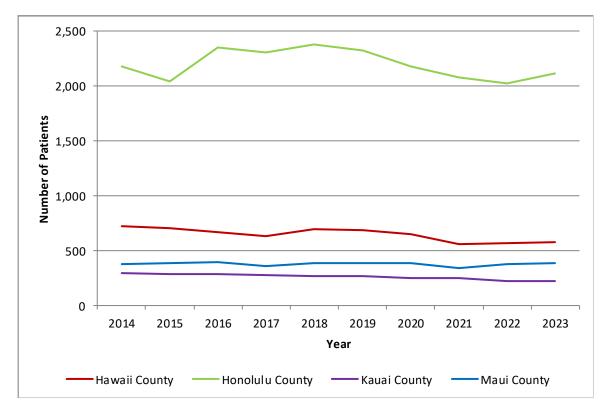

|  |
| Honolulu County   | 2,179          | 2,038 | 2,347  | 2,302  | 2,389  | 2,340 | 2,207   | 2,109  | 2,022 | 2,109 |  |
| Kauai County      | 294            | 289   | 291    | 280    | 268    | 273   | 256     | 250    | 228   | 223   |  |
| Maui County       | 375            | 389   | 395    | 363    | 383    | 386   | 390     | 340    | 383   | 391   |  |
| Island of Lanai   |                | 10    | 10     | 8      | 9      | 10    | 10      | 10     | 10    | 10    |  |
| Island of Maui    | 375            | 380   | 385    | 355    | 375    | 377   | 380     | 330    | 373   | 381   |  |
| Island of Molokai | 0              |       |        |        |        |       |         |        |       |       |  |

Figure 8. Average Daily Census for Long-Term Care by County, 2014–2023



| Table 15. Licensed Acute Care         | Beds No          | t Staffe        | ed or Set L         | Jp as of December 31, 2023                                                                             |
|---------------------------------------|------------------|-----------------|---------------------|--------------------------------------------------------------------------------------------------------|
| County Facility/Type of Beds          | Licensed<br>Beds | Staffed<br>Beds | Not Staffed<br>Beds | Reasons for Not Staffed or Set Up<br>All Licensed Beds                                                 |
| Hawaii County                         |                  |                 |                     |