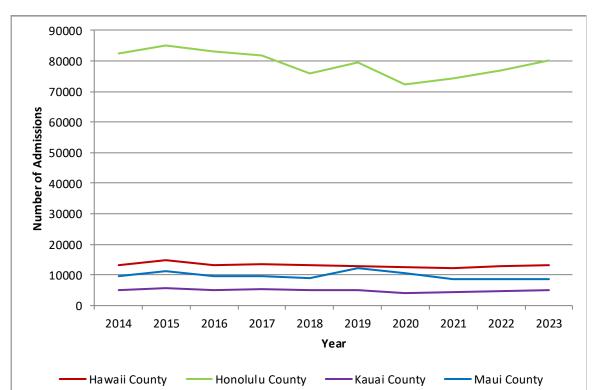

| Honolulu County   | 82,311     | 85,163 | 83,100  | 81,805 | 76,021  | 79,496 | 72,181  | 74,237 | 76,746 | 80,193 |  |  |
| Kauai County      | 4,916      | 5,533  | 5,028   | 5,272  | 4,986   | 4,844  | 4,082   | 4,296  | 4,709  | 5,085  |  |  |
| Maui County       | 9,505      | 11,310 | 9,471   | 9,421  | 8,933   | 12,298 | 10,562  | 8,536  | 8,587  | 8,565  |  |  |
| Island of Lanai   |            | 3      | 3       | 4      | 0       | 2      | 7       | 1      | 2      | 1      |  |  |
| Island of Maui    | 9,370      | 11,172 | 9,382   | 9,345  | 8,876   | 12,197 | 10,456  | 8,471  | 8,499  | 8,444  |  |  |
| Island of Molokai | 135        | 135    | 86      | 72     | 57      | 99     | 99      | 64     | 86     | 120    |  |  |

A blank cell ( ) indicates data not available.



Figure 1. Number of Acute Care Admissions by County, 2014–2023

| Tak               | ole 11. I      | Numb  | er of A | \dmiss | sions k | y Cou | nty, 2 | 014–2 | 023   |        |  |  |
|-------------------|----------------|-------|---------|--------|---------|-------|--------|-------|-------|--------|--|--|
|                   | Long-Term Care |       |         |        |         |       |        |       |       |        |  |  |
| County/Island     | 2014           | 2015  | 2016    | 2017   | 2018    | 2019  | 2020   | 2021  | 2022  | 2023   |  |  |
| Hawaii County     | 1,385          | 1,490 | 1,380   | 1,330  | 1,483   | 1,579 | 1,303  | 1,088 | 899   | 1,136  |  |  |
| Honolulu County   | 6,157          | 7,380 | 7,413   | 7,742  | 8,202   | 8,445 | 6,706  | 7,333 | 8,933 | 10,28