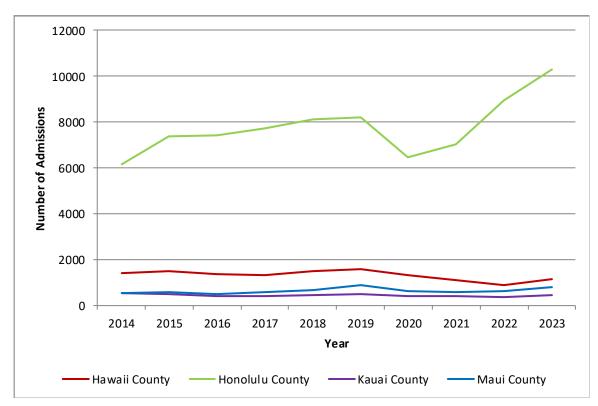

2  | 8,202   | 8,445 | 6,706  | 7,333 | 8,933 | 10,286 |  |  |
| Kauai County      | 532            | 505   | 408     | 394    | 454     | 473   | 420    | 392   | 350   | 463    |  |  |
| Maui County       | 522            | 586   | 481     | 559    | 652     | 864   | 614    | 570   | 641   | 787    |  |  |
| Island of Lanai   |                | 5     | 5       | 13     | 15      | 6     | 30     | 9     | 1     | 5      |  |  |
| Island of Maui    | 521            | 581   | 476     | 546    | 637     | 858   | 584    | 561   | 640   | 782    |  |  |
| Island of Molokai | 1              |       |         |        |         |       |        |       |       |        |  |  |

A blank cell ( ) indicates data not available.

Figure 2. Number of Long-Term Care Admissions by County, 2014–2023



| Tab               | le 12. / | Averag | ge Len | gth of | Stay l | y Cou | inty, 2 | 014–2 | 023  |      |  |
|-------------------|----------|--------|--------|--------|--------|-------|---------|-------|------|------|--|
| Acute Care        |          |        |        |        |        |       |         |       |      |      |  |
| County/Island     | 2014     | 2015   | 2016   | 2017   | 2018   | 2019  | 2020    | 2021  | 2022 | 2023 |  |
| Hawaii County     | 4.9      | 4.4    | 4.2    | 4.6    | 6.0    | 6.2   | 6.0     | 7.3   | 8.1  | 8.0  |  |
| Honolulu County   | 5.5      | 5.6    | 5.7    | 5.8    | 5.6    | 5.5   | 5.6     | 6.1   | 6.2  | 6.1  |  |
| Kauai County      | 4.3      | 4.2    | 4.2    | 4.2    | 4.5    | 4.8   | 5.0     | 4.9   | 4.7  | 4.7  |  |
| Maui County