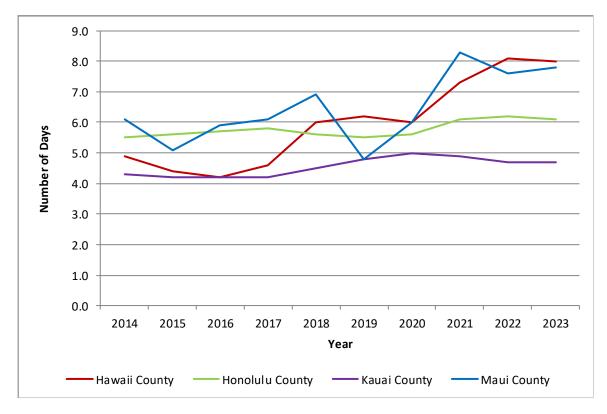

.0  |  |
| Honolulu County   | 5.5      | 5.6    | 5.7    | 5.8    | 5.6    | 5.5   | 5.6     | 6.1   | 6.2  | 6.1  |  |
| Kauai County      | 4.3      | 4.2    | 4.2    | 4.2    | 4.5    | 4.8   | 5.0     | 4.9   | 4.7  | 4.7  |  |
| Maui County       | 6.1      | 5.1    | 5.9    | 6.1    | 6.9    | 4.8   | 6.0     | 8.3   | 7.6  | 7.8  |  |
| Island of Lanai   |          | 3.3    | 3.3    | 2.8    |        | 4.0   | 1.0     | 4.0   | 5.5  | 1.0  |  |
| Island of Maui    | 6.1      | 5.1    | 5.9    | 6.1    | 7.0    | 4.8   | 6.0     | 8.4   | 7.6  | 7.9  |  |
| Island of Molokai | 5.8      | 4.4    | 5.8    | 6.0    | 3.3    | 3.9   | 3.7     | 2.3   | 5.7  | 4.8  |  |

A blank cell ( ) indicates data not available.

Figure 3. Average Length of Stay for Acute Care by County, 2014–2023



| Tab               | Table 12. Average Length of Stay by County, 2014–2023 |      |      |      |      |      |      |      |       |      |  |
|-------------------|-------------------------------------------------------|------|------|------|------|------|------|------|-------|------|--|
|                   | Long-Term Care                                        |      |      |      |      |      |      |      |       |      |  |
| County/Island     | 2014                                                  | 2015 | 2016 | 2017 | 2018 | 2019 | 2020 | 2021 | 2022  | 2023 |  |
| Hawaii County     | 190                                                   | 172  | 176  | 175  | 170  | 159  | 182  | 188  | 232   | 186  |  |
| Honolulu County   | 129