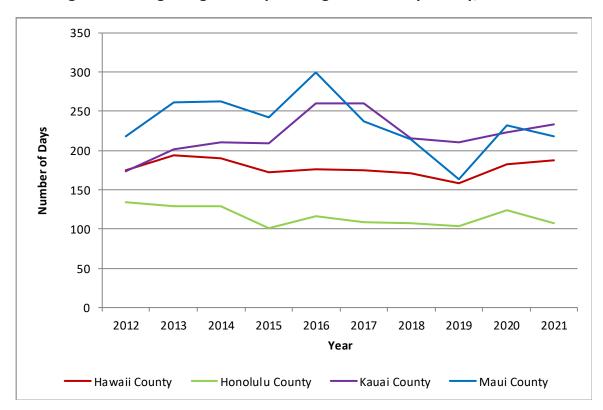

# Table of Contents

| SHPDA A  | oproved vs OHCA Licensed Bed Capacity as of December 31, 2021                        | 5  |
|----------|--------------------------------------------------------------------------------------|----|
| Table 1  | Licensed Acute Care Bed Capacity, 2021                                               | 15 |
| Table 2  | Licensed Long-Term Care Bed Capacity, 2021                                           | 17 |
| Table 3  | Licensed Specialty Care Bed Capacity, 2021                                           | 20 |
| Table 4  | Licensed Acute Care Bed Utilization, 2021                                            | 23 |
| Table 5  | Licensed Long-Term Care Bed Utilization, 2021                                        | 29 |
| Table 6  | Licensed Specialty Care Bed Utilization, 2021                                        | 34 |
| Table 7  | Bed Utilization by County, 2021                                                      | 38 |
| Table 8  | Bed Utilization by Type of Beds Statewide, 2021                                      | 48 |
| Table 9  | Bed Utilization by Facility, 2021                                                    | 56 |
| Table 10 | County-Level Bed Utilization by Type of Beds, 2021                                   | 66 |
| Table 11 | Number of Admissions by County, 2012-2021                                            | 70 |
| Table 12 | Average Length of Stay by County, 2012-2021                                          | 72 |
| Table 13 | Occupancy Rates (%) by County, 2012-2021                                             | 74 |
| Table 14 | Average Daily Census by County, 2012-2021                                            | 76 |
| Table 15 | Licensed Acute Care Beds Not Staffed or Set Up as of December 31, 2021               | 78 |
| Table 16 | Licensed Long-Term Care Beds Not Staffed or Set Up as of December 31, 2021           | 80 |
| Table 17 | Licensed Specialty Care Beds Not Staffed or Set Up as of December 31, 2021           | 84 |
| Table 18 | Wait Listed Patients in Acute Care Beds Ready to Discharge but Unable to Place, 2021 | 86 |
| Table 19 | Wait Listed Patients in Long-Term Care Reds Ready to Discharge but Unable            | 88 |
| Table 20 | Acute Care Daily Room Rates as of December 31, 2021                                  | 89 |
| Table 21 | Long-Term Care Daily Room Rates as of December 31, 2021                              | 96 |
| Table 22 | Computed Tomography (CT) Utilization, 2021                                           | 99 |