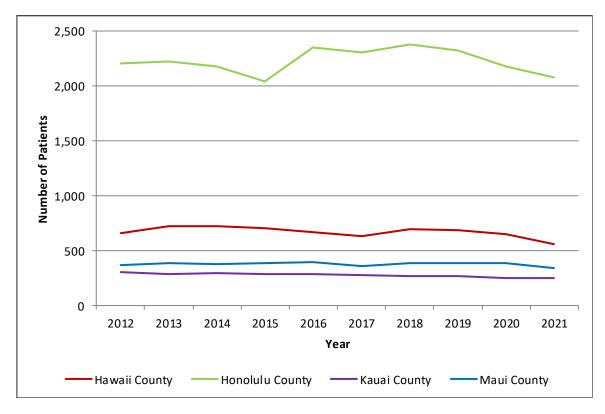

5.8 79.2 83.4 83.9 84.6 73.5 Island of Molokai 68.5 11.9 5.8

Note:

Figure 6. Occupancy Rates for Long-Term Care by County, 2012–2021



#### Table 14. Average Daily Census by County, 2012–2021 **Acute Care** County/Island Hawaii County Honolulu County 1,252 1,231 1,249 1,313 1,303 1,293 1,241 1,198 1,109 1,234 Kauai County Maui County Island of Lanai Island of Maui Island of Molokai

Note:

Figure 7. Average Daily Census for Acute Care by County, 2012–2021



#### Table 14. Average Daily Census by County, 2012–2021 **Long-Term Care** County/Island Hawaii County Honolulu County 2,206 2,220 2,179 2,038 2,347 2,302 2,378 2,317 2,180 2,079 Kauai County Maui County Island of Lanai Island of Maui Island of Molokai

Note:

Figure 8. Average Daily Census for Long-Term Care by County, 2012–2021



| Table 15. Licensed Acute Care Beds Not Staffed or Set Up as of December 31, 202 | Table 15. Licensed | Acute Care Beds N | ot Staffed or Set U | p as of December 31. | 2021 |
|---------------------------------------------------------------------------------|--------------------|-------------------|---------------------|----------------------|------|
|---------------------------------------------------------------------------------|--------------------|-------------------|---------------------|----------------------|------|

| County Facility/Type of Beds           | Licensed<br>Beds | Staffed<br>Beds | Not Staffed<br>Beds | Reasons for Not Staffed or Set Up<br>All Licensed Beds                                                                                           |
|----------------