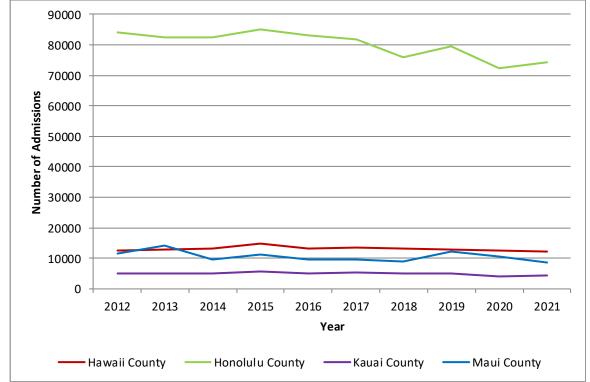

037           | 4,030      | 34.7 | 58.13   | 383.7 |

#### Table 11. Number of Admissions by County, 2012-2021 **Acute Care** County/Island 2012 2013 2014 2015 2016 2017 2018 2019 2020 2021 Hawaii County 12,427 12,707 13,237 14,810 13,114 13,595 13,245 12,732 12,533 12,101 Honolulu County 83,909 82,412 82,311 85,163 83,100 81,805 76,021 79,496 72,181 74,237 Kauai County 4,837 5,066 4,916 5,533 5,028 5,272 4,986 4,844 4,082 4,296 9,471 11,588 14,022 9,505 11,310 Maui County 9,421 8,933 12,298 10,562 8,536 Island of Lanai 0 2 7 3 3 4 1 Island of Maui 11,471 13,904 9,370 11,172 9,382 9,345 8,876 12,197 10,456 8,471 Island of Molokai 117 118 135 135 86 72 57 99 99 64

Note:

A blank cell ( ) indicates data not available.

90000

Figure 1. Number of Acute Care Admissions by County, 2012–2021



| Та              | Table 11. Number of Admissions by County, 2012–2021 |       |       |       |       |       |       |       |       |       |  |
|-----------------|-----------------------------------------------------|-------|-------|-------|-------|-------|-------|-------|-------|-------|--|
| Long-Term Care  |                                                     |       |       |       |       |       |       |       |       |       |  |
| County/Island   | 2012                                                | 2013  | 2014  | 2015  | 2016  | 2017  | 2018  | 2019  | 2020  | 2021  |  |
| Hawaii County   | 1,369                                               | 1,368 | 1,385 | 1,490 | 1,380 | 1,330 | 1,483 | 1,579 | 1,303 | 1,088 |  |
| Honolulu County | 6,007