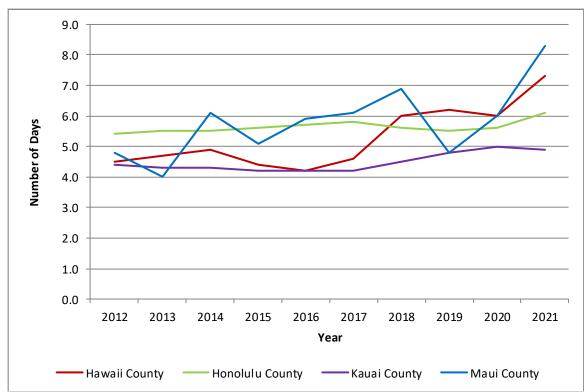

| 5.6  | 6.1  |  |
| Kauai County                                           | 4.4  | 4.3  | 4.3  | 4.2  | 4.2  | 4.2  | 4.5  | 4.8  | 5.0  | 4.9  |  |
| Maui County                                            | 4.8  | 4.0  | 6.1  | 5.1  | 5.9  | 6.1  | 6.9  | 4.8  | 6.0  | 8.3  |  |
| Island of Lanai                                        |      |      |      | 3.3  | 3.3  | 2.8  |      | 4.0  | 1.0  | 4.0  |  |
| Island of Maui                                         | 4.9  | 4.0  | 6.1  | 5.1  | 5.9  | 6.1  | 7.0  | 4.8  | 6.0  | 8.4  |  |
| Island of Molokai                                      | 2.8  | 5.0  | 5.8  | 4.4  | 5.8  | 6.0  | 3.3  | 3.9  | 3.7  | 2.3  |  |

A blank cell ( ) indicates data not available.

Figure 3. Average Length of Stay for Acute Care by County, 2012–2021



| Table 12. Average | Plength of Stay b  | ov County. | 2012-2021 |
|-------------------|--------------------|------------|-----------|
| TUDIC TELLINOLUBI | . Length of Stay k | y courrey, |           |

| Tak               | Table 12. Average Length of Stay by Country, 2012-2021 |      |      |      |      |      |      |      |      |      |  |
|-------------------|--------------------------------------------------------|------|------|------|------|------|------|------|------|------|--|
| Long-Term Care    |                                                        |      |      |      |      |      |      |      |      |      |  |
| County/Island     | 2012                                                   | 2013 | 2014 | 2015 | 2016 | 2017 | 2018 | 2019 | 2020 | 2021 |  |
| Hawaii Coun