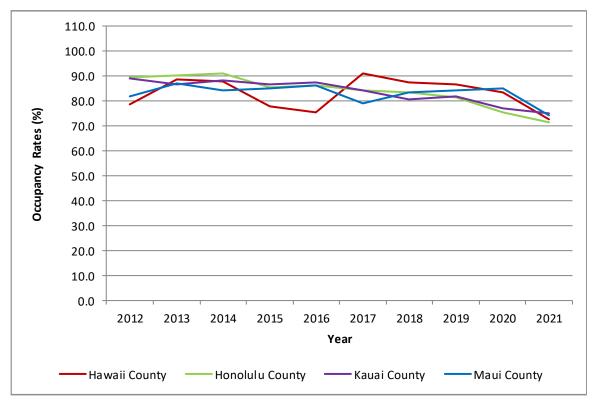

# Table of Contents

| SHPDA A  | oproved vs OHCA Licensed Bed Capacity as of December 31, 2021                        | 5  |
|----------|--------------------------------------------------------------------------------------|----|
| Table 1  | Licensed Acute Care Bed Capacity, 2021                                               | 15 |
| Table 2  | Licensed Long-Term Care Bed Capacity, 2021                                           | 17 |
| Table 3  | Licensed Specialty Care Bed Capacity, 2021                                           | 20 |
| Table 4  | Licensed Acute Care Bed Utilization, 2021                                            | 23 |
| Table 5  | Licensed Long-Term Care Bed Utilization, 2021                                        | 29 |
| Table 6  | Licensed Specialty Care Bed Utilization, 2021                                        | 34 |
| Table 7  | Bed Utilization by County, 2021                                                      | 38 |
| Table 8  | Bed Utilization by Type of Beds Statewide, 2021                                      | 48 |
| Table 9  | Bed Utilization by Facility, 2021                                                    | 56 |
| Table 10 | County-Level Bed Utilization by Type of Beds, 2021                                   | 66 |
| Table 11 | Number of Admissions by County, 2012-2021                                            | 70 |
| Table 12 | Average Length of Stay by County, 2012-2021                                          | 72 |
| Table 13 | Occupancy Rates (%) by County, 2012-2021                                             | 74 |
| Table 14 | Average Daily Census by County, 2012-2021                                            | 76 |
| Table 15 | Licensed Acute Care Beds Not Staffed or Set Up as of December 31, 2021               | 78 |
| Table 16 | Licensed Long-Term Care Beds Not Staffed or Set Up as of December 31, 2021           | 80 |
| Table 17 | Licensed Specialty Care Beds Not Staffed or Set Up as of December 31, 2021           | 84 |
| Table 18 | Wait Listed Patients in Acute Care Beds Ready to Discharge but Unable to Place, 2021 | 86 |
| Table 19 | Wait Listed Patients in Long-Term Care Reds Ready to Discharge but Unable            | 88 |
| Table 20 | Acute Care Daily Room Rates as of December 31, 2021                                  | 89 |
| Table 21 | Long-Term Care Daily Room Rates as of December 31, 2021                              | 96 |
| Table 22 | Computed Tomography (CT) Utilization, 2021                                           | 99 |