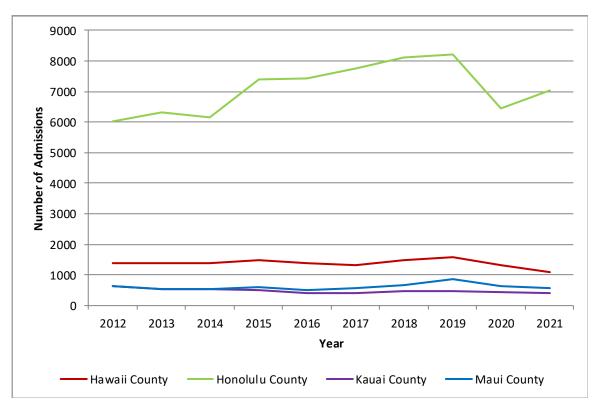

7,380 | 7,413 | 7,742 | 8,104 | 8,195 | 6,445 | 7,043 |  |
| Kauai County    | 643                                                 | 524   | 532   | 505   | 408   | 394   | 454   | 473   | 420   | 392   |  |
| Maui County     | 621                                                 | 541   | 522   | 586   | 481   | 559   | 652   | 864   | 614   | 570   |  |
| Island of Lanai |                                                     |       |       | 5     | 5     | 13    | 15    | 6     | 30    | 9     |  |
| Island of Maui  | 613                                                 | 541   | 521   | 581   | 476   | 546   | 637   | 858   | 584   | 561   |  |

Island of Molokai

A blank cell ( ) indicates data not available.

8

0

1

Figure 2. Number of Long-Term Care Admissions by County, 2012–2021



| Table 12. Averag  | e Length of Stav   | by County    | . 2012–2021 |
|-------------------|--------------------|--------------|-------------|
| Table III / Welap | C Ecriptii Or Ota, | , wy country | ,           |

| rable 12.7 Werage Length of Stay by Southly, 2012 2021 |      |      |      |      |      |      |      |      |      |      |  |
|--------------------------------------------------------|------|------|------|------|------|------|------|------|------|------|--|
| Acute Care                                             |      |      |      |      |      |      |      |      |      |      |  |
| County/Island                                          | 2012 | 2013 | 2014 | 2015 | 2016 | 2017 | 2018 | 2019 | 2020 | 2021 |  |
| Hawaii County