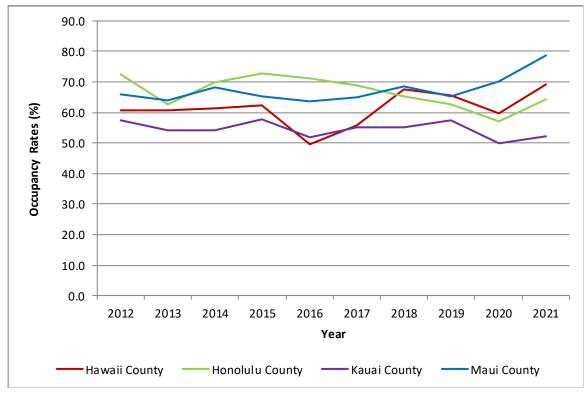

# Table of Contents

| SHPDA A  | oproved vs OHCA Licensed Bed Capacity as of December 31, 2021                        | 5  |
|----------|--------------------------------------------------------------------------------------|----|
| Table 1  | Licensed Acute Care Bed Capacity, 2021                                               | 15 |
| Table 2  | Licensed Long-Term Care Bed Capacity, 2021                                           | 17 |
| Table 3  | Licensed Specialty Care Bed Capacity, 2021                                           | 20 |
| Table 4  | Licensed Acute Care Bed Utilization, 2021                                            | 23 |
| Table 5  | Licensed Long-Term Care Bed Utilization, 2021                                        | 29 |
| Table 6  | Licensed Specialty Care Bed Utilization, 2021                                        | 34 |
| Table 7  | Bed Utilization by County, 2021                                                      | 38 |
| Table 8  | Bed Utilization by Type of Beds Statewide, 2021                                      | 48 |
| Table 9  | Bed Utilization by Facility, 2021                                                    | 56 |
| Table 10 | County-Level Bed Utilization by Type of Beds, 2021                                   | 66 |
| Table 11 | Number of Admissions by County, 2012-2021                                            | 70 |
| Table 12 | Average Length of Stay by County, 2012-2021                                          | 72 |
| Table 13 | Occupancy Rates (%) by County, 2012-2021                                             | 74 |
| Table 14 | Average Daily Census by County, 2012-2021                                            | 76 |
| Table 15 | Licensed Acute Care Beds Not Staffed or Set Up as of December 31, 2021               | 78 |
| Table 16 | Licensed Long-Term Care Beds Not Staffed or Set Up as of December 31, 2021           | 80 |
| Table 17 | Licensed Specialty Care Beds Not Staffed or Set Up as of December 31, 2021           | 84 |
| Table 18 | Wait Listed Patients in Acute Care Beds Ready to Discharge but Unable to Place, 2021 | 86 |
| Table 19 | Wait Listed Patients in Long-Term Care Reds Ready to Discharge but Unable            | 88 |
| Table 20 | Acute Care Daily Room Rates as of December 31, 2021                                  | 89 |
| Table 21 | Long-Term Care Daily Room Rates as of December 31, 2021                              | 96 |
| Table 22 | Computed Tomography (CT) Utilization, 2021                                           | 99 |