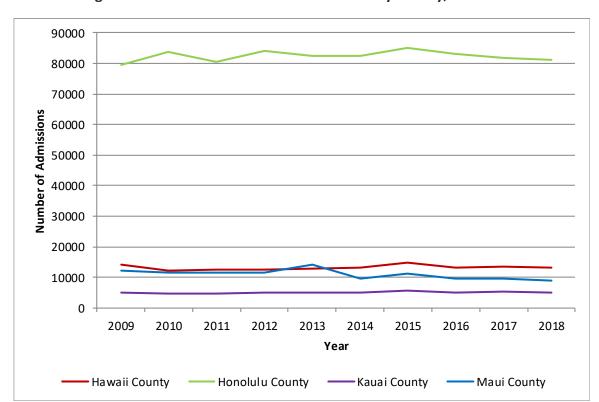

Kauai County      | 5,107                                               | 4,744  | 4,699  | 4,837  | 5,066  | 4,916  | 5,533  | 5,028  | 5,272  | 4,986  |  |
| Maui County       | 12,079                                              | 11,559 | 11,544 | 11,588 | 14,022 | 9,505  | 11,310 | 9,471  | 9,421  | 8,933  |  |
| Island of Lanai   | 17                                                  | 14     |        |        |        |        | 3      | 3      | 4      | 0      |  |
| Island of Maui    | 11,954                                              | 11,443 | 11,391 | 11,471 | 13,904 | 9,370  | 11,172 | 9,382  | 9,345  | 8,876  |  |
| Island of Molokai | 108                                                 | 102    | 153    | 117    | 118    | 135    | 135    | 86     | 72     | 57     |  |



Figure 1. Number of Acute Care Admissions by County, 2009–2018

#### Table 11. Number of Admissions by County, 2009-2018 **Long-Term Care** County/Island 2009 2010 2011 2013 2014 2015 2016 2017 2018 2012 Hawaii County 1,495 1,459 1,532 1,369 1,368 1,385 1,490 1,380 1,330 1,483 Honolulu County 5,903 5,777 5,966 6,007 6,301 7,380 7,413 8,104 6,157 7,742 Kauai County 592 689 524 505 408 394 454 733 643 532 Maui County 512 565 668 621 541 522 586 481 559 652 Island of Lanai 5 4 5 5 13 15 Island of Maui 489 548 654 613 541 521 581 476 546 637 Island of Molokai 18 13 14 8 0 1

Note:

Figure 2. Number of Long-Term Care Admissions by County, 2009–2018



| Tak               | Table 12. Average Length of Stay by County, 2009–2018 |      |      |      |      |      |      |      |      |      |  |