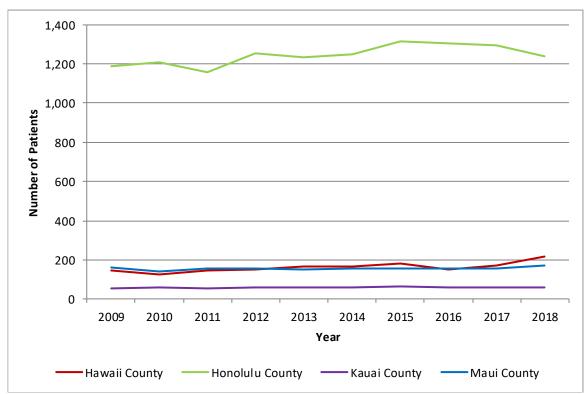

| Table 9. Bed Utilization by Facility, 2018  |                  |                   |                 |       |         |       |  |  |  |  |  |
|---------------------------------------------|------------------|-------------------|-----------------|-------|---------|-------|--|--|--|--|--|
| Facility<br>Type of Beds                    | Licensed<br>Beds | Inpatient<br>Days | Admiss-<br>ions | ALOS  | Occup % | ADC   |  |  |  |  |  |
| The Queen's Medical Center – Punchbowl      |                  |                   |                 |       |         |       |  |  |  |  |  |
| Medical/Surgical                            | 439              | 127,325           | 17,292          | 7.4   | 79.46   | 348.8 |  |  |  |  |  |
| Critical Care                               | 48               | 13,780            | 2,895           | 4.8   | 78.65   | 37.8  |  |  |  |  |  |
| Obstetric                                   | 25               | 3,931             | 1,555           | 2.5   | 43.08   | 10.8  |  |  |  |  |  |
| Psychiatric (Psych)                         | 63               | 8,699             | 1,519           | 5.7   | 37.83   | 23.8  |  |  |  |  |  |
| The Queen's Medical Center – West Oahu      |                  |                   |                 |       |         |       |  |  |  |  |  |
| Medical/Surgical                            | 70               | 21,094            | 4,428           | 4.8   | 82.56   | 57.8  |  |  |  |  |  |
| Critical Care                               | 10               | 1,550             | 412             | 3.8   | 42.47   | 4.2   |  |  |  |  |  |
| Obstetric                                   | 0                |                   |                 |       |         |       |  |  |  |  |  |
| The Salvation Army Addiction Treatment Serv | vices            |                   |                 |       |         |       |  |  |  |  |  |
| Other: STF                                  | 66               | 17,950            | 747             | 24.0  | 74.51   | 49.2  |  |  |  |  |  |
| The Salvation Army Family Treatment Service | S                |                   |                 |       |         |       |  |  |  |  |  |
| Other: STF                                  | 55               | 16,149            | 182             | 88.7  | 80.44   | 44.2  |  |  |  |  |  |
| Wahiawa General Hospital                    |                  |                   |                 |       |         |       |  |  |  |  |  |
| Medical/Surgical                            | 37               | 5,421             | 1,104           | 4.9   | 40.14   | 14.9  |  |  |  |  |  |
| Critical Care                               | 6                | 148               | 34              | 4.4   | 6.76    | 0.4   |  |  |  |  |  |
| Psychiatric (Psych)                         | 0                |                   |                 |       |         |       |  |  |  |  |  |
| SNF/ICF                                     | 107              | 25,140            | 330             | 76.2  | 64.37   | 68.9  |  |  |  |  |  |
| West Kauai Medical Center/KVMH              |                  |                   |                 |       |         |       |  |  |  |  |  |
| Medical/Surgical                            | 9                | 1,625             | 629             | 2.6   | 49.47   | 4.5   |  |  |  |  |  |
| Critical Care                               | 2                | 313               | 168             | 1.9   | 42.88   | 0.9   |  |  |  |  |  |
| Obstetric                                   | 4                | 575               | 261             | 2.2   | 39.38   | 1.6   |  |  |  |  |  |
| Acute/SNF Swing                             | 10               | 1,634             | 104             | 15.7  | 44.77   | 4.5   |  |  |  |  |  |
| SNF/ICF                                     | 20               | 7,244             | 9               | 804.9 | 99.23   | 19.8  |  |  |  |  |  |
|                                             |                  |                   |                 |       |         |       |  |  |  |  |  |