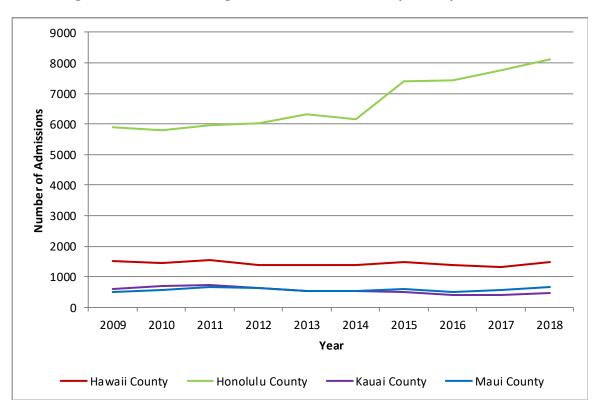

kai | 108                                                 | 102    | 153    | 117    | 118    | 135    | 135    | 86     | 72     | 57     |  |



Figure 1. Number of Acute Care Admissions by County, 2009–2018

#### Table 11. Number of Admissions by County, 2009-2018 **Long-Term Care** County/Island 2009 2010 2011 2013 2014 2015 2016 2017 2018 2012 Hawaii County 1,495 1,459 1,532 1,369 1,368 1,385 1,490 1,380 1,330 1,483 Honolulu County 5,903 5,777 5,966 6,007 6,301 7,380 7,413 8,104 6,157 7,742 Kauai County 592 689 524 505 408 394 454 733 643 532 Maui County 512 565 668 621 541 522 586 481 559 652 Island of Lanai 5 4 5 5 13 15 Island of Maui 489 548 654 613 541 521 581 476 546 637 Island of Molokai 18 13 14 8 0 1

Note:

Figure 2. Number of Long-Term Care Admissions by County, 2009–2018



| Tak               | Table 12. Average Length of Stay by County, 2009–2018 |      |      |      |      |      |      |      |      |      |  |  |
|-------------------|-------------------------------------------------------|------|------|------|------|------|------|------|------|------|--|--|
|                   | Acute Care                                            |      |      |      |      |      |      |      |      |      |  |  |
| County/Island     | 2009                                                  | 2010 | 2011 | 2012 | 2013 | 2014 | 2015 | 2016 | 2017 | 2018 |  |  |
| Hawaii County     | 3.8                                                   | 3.8  | 4.2  | 4.5  | 4.7  | 4.9  | 4.4  | 4.2  | 4.6  | 6.0  |  |  |
| Honolulu County   | 5.4