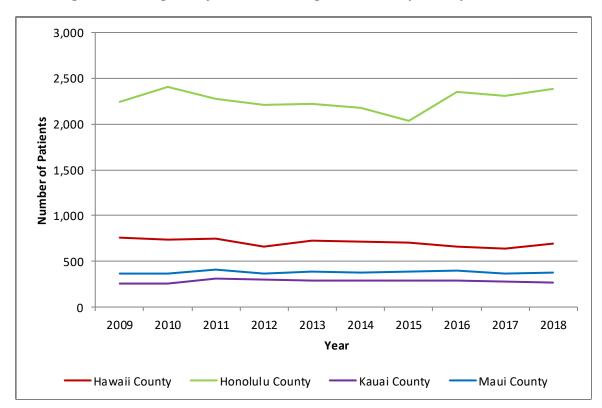

or Long-Term Care by County, 2009–2018



#### Table 14. Average Daily Census by County, 2009–2018 **Acute Care** County/Island Hawaii County Honolulu County 1,208 1,158 1,252 1,231 1,249 1,313 1,303 1,293 1,241 1,187 Kauai County Maui County Island of Lanai Island of Maui Island of Molokai

Note:

A blank cell ( ) indicates data not available.

Figure 7. Average Daily Census for Acute Care by County, 2009–2018



#### Table 14. Average Daily Census by County, 2009–2018 **Long-Term Care** County/Island Hawaii County Honolulu County 2,243 2,399 2,278 2,206 2,220 2,179 2,038 2,347 2,302 2,378 Kauai County Maui County Island of Lanai Island of Maui Island of Molokai

Note:

A blank cell ( ) indicates data not available.

Figure 8. Average Daily Census for Long-Term Care by County, 2009–2018



| Table 15. Licensed Acute Care B         | eds Not St       | affed o         | r Set Up a          | s of December 31, 2018                                 |
|-----------------------------------------|------------------|-----------------|---------------------|--------------------------------------------------------|
| County Facility/Type of Beds            | Licensed<br>Beds | Staffed<br>Beds | Not Staffed<br>Beds | Reasons for Not Staffed or Set<br>Up All Licensed Beds |
| Hawaii County                           |                  |                 |                     |                                                        |
| Hilo Medical Center                     |                  |                 |                     |