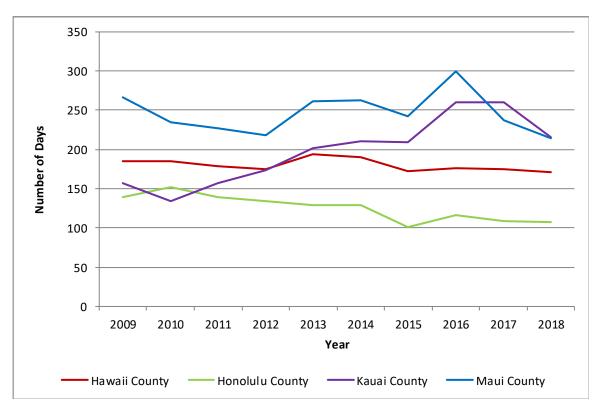

| Table 9. Bed Utilization by Facility, 2018  |                  |                   |                 |       |         |       |  |  |  |  |  |
|---------------------------------------------|------------------|-------------------|-----------------|-------|---------|-------|--|--|--|--|--|
| Facility<br>Type of Beds                    | Licensed<br>Beds | Inpatient<br>Days | Admiss-<br>ions | ALOS  | Occup % | ADC   |  |  |  |  |  |
| The Queen's Medical Center – Punchbowl      |                  |                   |                 |       |         |       |  |  |  |  |  |
| Medical/Surgical                            | 439              | 127,325           | 17,292          | 7.4   | 79.46   | 348.8 |  |  |  |  |  |
| Critical Care                               | 48               | 13,780            | 2,895           | 4.8   | 78.65   | 37.8  |  |  |  |  |  |
| Obstetric                                   | 25               | 3,931             | 1,555           | 2.5   | 43.08   | 10.8  |  |  |  |  |  |
| Psychiatric (Psych)                         | 63               | 8,699             | 1,519           | 5.7   | 37.83   | 23.8  |  |  |  |  |  |
| The Queen's Medical Center – West Oahu      |                  |                   |                 |       |         |       |  |  |  |  |  |
| Medical/Surgical                            | 70               | 21,094            | 4,428           | 4.8   | 82.56   | 57.8  |  |  |  |  |  |
| Critical Care                               | 10               | 1,550             | 412             | 3.8   | 42.47   | 4.2   |  |  |  |  |  |
| Obstetric                                   | 0                |                   |                 |       |         |       |  |  |  |  |  |
| The Salvation Army Addiction Treatment Serv | vices            |                   |                 |       |         |       |  |  |  |  |  |
| Other: STF                                  | 66               | 17,950            | 747             | 24.0  | 74.51   | 49.2  |  |  |  |  |  |
| The Salvation Army Family Treatment Service | S                |                   |                 |       |         |       |  |  |  |  |  |
| Other: STF                                  | 55               | 16,149            | 182             | 88.7  | 80.44   | 44.2  |  |  |  |  |  |
| Wahiawa General Hospital                    |                  |                   |                 |       |         |       |  |  |  |  |  |
| Medical/Surgical                            | 37               | 5,421             | 1,104           | 4.9   | 40.14   | 14.9  |  |  |  |  |  |
| Critical Care                               | 6                | 148               | 34              | 4.4   | 6.76    | 0.4   |  |  |  |  |  |
| Psychiatric (Psych)                         | 0                |                   |                 |       |         |       |  |  |  |  |  |
| SNF/ICF                                     | 107              | 25,140            | 330             | 76.2  | 64.37   | 68.9  |  |  |  |  |  |
| West Kauai Medical Center/KVMH              |                  |                   |                 |       |         |       |  |  |  |  |  |
| Medical/Surgical                            | 9                | 1,625             | 629             | 2.6   | 49.47   | 4.5   |  |  |  |  |  |
| Critical Care                               | 2                | 313               | 168             | 1.9   | 42.88   | 0.9   |  |  |  |  |  |
| Obstetric                                   | 4                | 575               | 261             | 2.2   | 39.38   | 1.6   |  |  |  |  |  |
| Acute/SNF Swing                             | 10               | 1,634             | 104             | 15.7  | 44.77   | 4.5   |  |  |  |  |  |
| SNF/ICF                                     | 20               | 7,244             | 9               | 804.9 | 99.23   | 19.8  |  |  |  |  |  |
|                                             |                  |                   |                 |       |         |       |  |  |  |  |  |