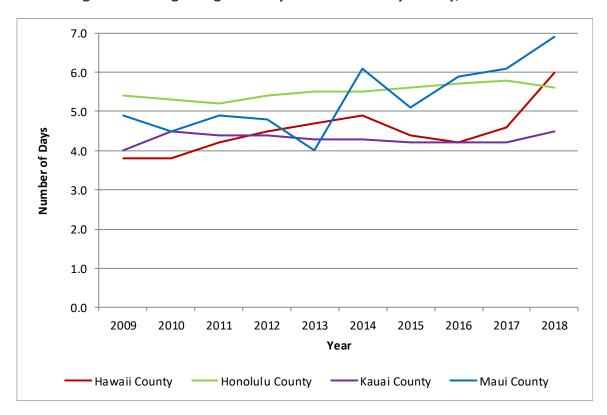

i County      | 4.0                                                   | 4.5  | 4.4  | 4.4  | 4.3  | 4.3  | 4.2  | 4.2  | 4.2  | 4.5  |  |  |
| Maui County       | 4.9                                                   | 4.5  | 4.9  | 4.8  | 4.0  | 6.1  | 5.1  | 5.9  | 6.1  | 6.9  |  |  |
| Island of Lanai   | 1.8                                                   | 1.6  |      |      |      |      | 3.3  | 3.3  | 2.8  |      |  |  |
| Island of Maui    | 4.9                                                   | 4.5  | 4.9  | 4.9  | 4.0  | 6.1  | 5.1  | 5.9  | 6.1  | 7.0  |  |  |
| Island of Molokai | 3.5                                                   | 3.7  | 2.0  | 2.8  | 5.0  | 5.8  | 4.4  | 5.8  | 6.0  | 3.3  |  |  |

Figure 3. Average Length of Stay for Acute Care by County, 2009–2018



### Table 12. Average Length of Stay by County, 2009–2018 Long-Term Care County/Island Hawaii County Honolulu County Kauai County Maui County Island of Lanai Island of Maui Island of Molokai

Note:

Figure 4. Average Length of Stay for Long-Term Care by County, 2009–2018



| 1                 | Table 13. Occupancy Rates (%) by County, 2009–2018 |      |      |      |      |      |      |      |      |      |  |  |
|-------------------|----------------------------------------------------|------|------|------|------|------|------|------|------|------|--|--|
| Acute Care        |                                                    |      |      |      |      |      |      |      |      |      |  |  |
| County/Island     | 2009                                               | 2010 | 2011 | 20