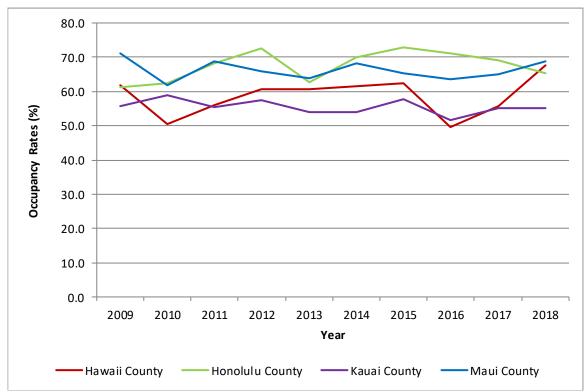

| Table 9. Bed Utilization by Facility, 2018  |                  |                   |                 |       |         |       |  |  |  |  |  |
|---------------------------------------------|------------------|-------------------|-----------------|-------|---------|-------|--|--|--|--|--|
| Facility<br>Type of Beds                    | Licensed<br>Beds | Inpatient<br>Days | Admiss-<br>ions | ALOS  | Occup % | ADC   |  |  |  |  |  |
| The Queen's Medical Center – Punchbowl      |                  |                   |                 |       |         |       |  |  |  |  |  |
| Medical/Surgical                            | 439              | 127,325           | 17,292          | 7.4   | 79.46   | 348.8 |  |  |  |  |  |
| Critical Care                               | 48               | 13,780            | 2,895           | 4.8   | 78.65   | 37.8  |  |  |  |  |  |
| Obstetric                                   | 25               | 3,931             | 1,555           | 2.5   | 43.08   | 10.8  |  |  |  |  |  |
| Psychiatric (Psych)                         | 63               | 8,699             | 1,519           | 5.7   | 37.83   | 23.8  |  |  |  |  |  |
| The Queen's Medical Center – West Oahu      |                  |                   |                 |       |         |       |  |  |  |  |  |
| Medical/Surgical                            | 70               | 21,094            | 4,428           | 4.8   | 82.56   | 57.8  |  |  |  |  |  |
| Critical Care                               | 10               | 1,550             | 412             | 3.8   | 42.47   | 4.2   |  |  |  |  |  |
| Obstetric                                   | 0                |                   |                 |       |         |       |  |  |  |  |  |
| The Salvation Army Addiction Treatment Serv | vices            |                   |                 |       |         |       |  |  |  |  |  |
| Other: STF                                  | 66               | 17,950            | 747             | 24.0  | 74.51   | 49.2  |  |  |  |  |  |
| The Salvation Army Family Treatment Service | S                |                   |                 |       |         |       |  |  |  |  |  |
| Other: STF                                  | 55               | 16,149            | 182             | 88.7  | 80.44   | 44.2  |  |  |  |  |  |
| Wahiawa General Hospital                    |                  |                   |                 |       |         |       |  |  |  |  |  |
| Medical/Surgical                            | 37               | 5,421             | 1,104           | 4.9   | 40.14   | 14.9  |  |  |  |  |  |
| Critical Care                               | 6                | 148               | 34              | 4.4   | 6.76    | 0.4   |  |  |  |  |  |
| Psychiatric (Psych)                         | 0                |                   |                 |       |         |       |  |  |  |  |  |
| SNF/ICF                                     | 107              | 25,140            | 330             | 76.2  | 64.37   | 68.9  |  |  |  |  |  |
| West Kauai Medical Center/KVMH              |                  |                   |                 |       |         |       |  |  |  |  |  |
| Medical/Surgical                            | 9                | 1,625             | 629             | 2.6   | 49.47   | 4.5   |  |  |  |  |  |
| Critical Care                               | 2                | 313               | 168             | 1.9   | 42.88   | 0.9   |  |  |  |  |  |
| Obstetric                                   | 4                | 575               | 261             | 2.2   | 39.38   | 1.6   |  |  |  |  |  |
| Acute/SNF Swing                             | 10               | 1,634             | 104             | 15.7  | 44.77   | 4.5   |  |  |  |  |  |
| SNF/ICF                                     | 20               | 7,244             | 9               | 804.9 | 99.23   | 19.8  |  |  |  |  |  |
|                                             |                  |                   |                 |       |         |       |  |  |  |  |  |