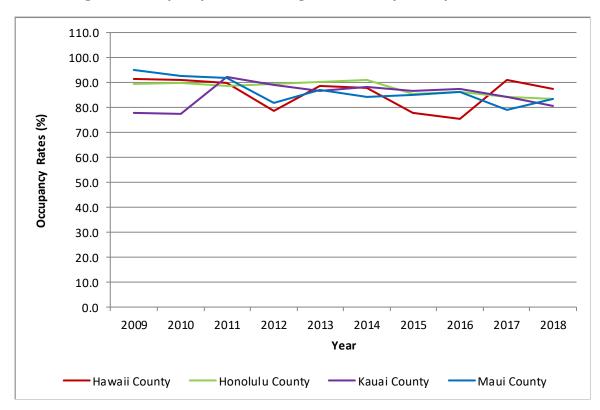

| Table 9. Bed Utilization by Facility, 2018  |                  |                   |                 |       |         |       |  |  |  |  |  |
|---------------------------------------------|------------------|-------------------|-----------------|-------|---------|-------|--|--|--|--|--|
| Facility<br>Type of Beds                    | Licensed<br>Beds | Inpatient<br>Days | Admiss-<br>ions | ALOS  | Occup % | ADC   |  |  |  |  |  |
| The Queen's Medical Center – Punchbowl      |                  |                   |                 |       |         |       |  |  |  |  |  |
| Medical/Surgical                            | 439              | 127,325           | 17,292          | 7.4   | 79.46   | 348.8 |  |  |  |  |  |
| Critical Care                               | 48               | 13,780            | 2,895           | 4.8   | 78.65   | 37.8  |  |  |  |  |  |
| Obstetric                                   | 25               | 3,931             | 1,555           | 2.5   | 43.08   | 10.8  |  |  |  |  |  |
| Psychiatric (Psych)                         | 63               | 8,699             | 1,519           | 5.7   | 37.83   | 23.8  |  |  |  |  |  |
| The Queen's Medical Center – West Oahu      |                  |                   |                 |       |         |       |  |  |  |  |  |
| Medical/Surgical                            | 70               | 21,094            | 4,428           | 4.8   | 82.56   | 57.8  |  |  |  |  |  |
| Critical Care                               | 10               | 1,550             | 412             | 3.8   | 42.47   | 4.2   |  |  |  |  |  |
| Obstetric                                   | 0                |                   |                 |       |         |       |  |  |  |  |  |
| The Salvation Army Addiction Treatment Serv | vices            |                   |                 |       |         |       |  |  |  |  |  |
| Other: STF                                  | 66               | 17,950            | 747             | 24.0  | 74.51   | 49.2  |  |  |  |  |  |
| The Salvation Army Family Treatment Service | S                |                   |                 |       |         |       |  |  |  |  |  |
| Other: STF                                  | 55               | 16,149            | 182             | 88.7  | 80.44   | 44.2  |  |  |  |  |  |
| Wahiawa General Hospital                    |                  |                   |                 |       |         |       |  |  |  |  |  |
| Medical/Surgical                            | 37               | 5,421             | 1,104           | 4.9   | 40.14   | 14.9  |  |  |  |  |  |
| Critical Care                               | 6                | 148               | 34              | 4.4   | 6.76    | 0.4   |  |  |  |  |  |
| Psychiatric (Psych)                         | 0                |                   |                 |       |         |       |  |  |  |  |  |
| SNF/ICF                                     | 107              | 25,140            | 330             | 76.2  | 64.37   | 68.9  |  |  |  |  |  |
| West Kauai Medical Center/KVMH              |                  |                   |                 |       |         |       |  |  |  |  |  |
| Medical/Surgical                            | 9                | 1,625             | 629             | 2.6   | 49.47   | 4.5   |  |  |  |  |  |
| Critical Care                               | 2                | 313               | 168             | 1.9   | 42.88   | 0.9   |  |  |  |  |  |
| Obstetric                                   | 4                | 575               | 261             | 2.2   | 39.38   | 1.6   |  |  |  |  |  |
| Acute/SNF Swing                             | 10               | 1,634             | 104             | 15.7  | 44.77   | 4.5   |  |  |  |  |  |
| SNF/ICF                                     | 20               | 7,244             | 9               | 804.9 | 99.23   | 19.8  |  |  |  |  |  |
|                                             |                  |                   |                 |       |         |       |  |  |  |  |  |