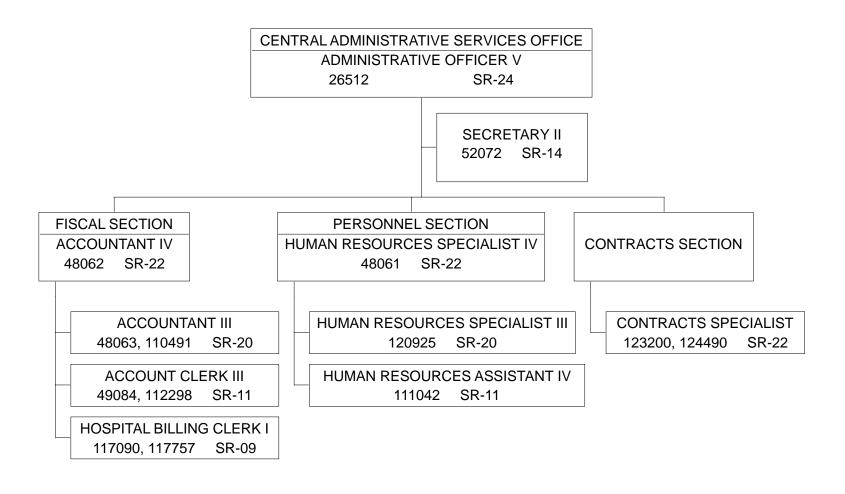

POSITION ORGANIZATION CHART

STATE OF HAWAII
DEPARTMENT OF HEALTH
BEHAVIORAL HEALTH ADMINISTRATION
CHILD AND ADOLESCENT MENTAL HEALTH DIVISION
HEALTHCARE SYSTEM MANAGEMENT OFFICE

- (1) TO BE ESTABLISHED.
- (2) TO BE REDESCRIBED.