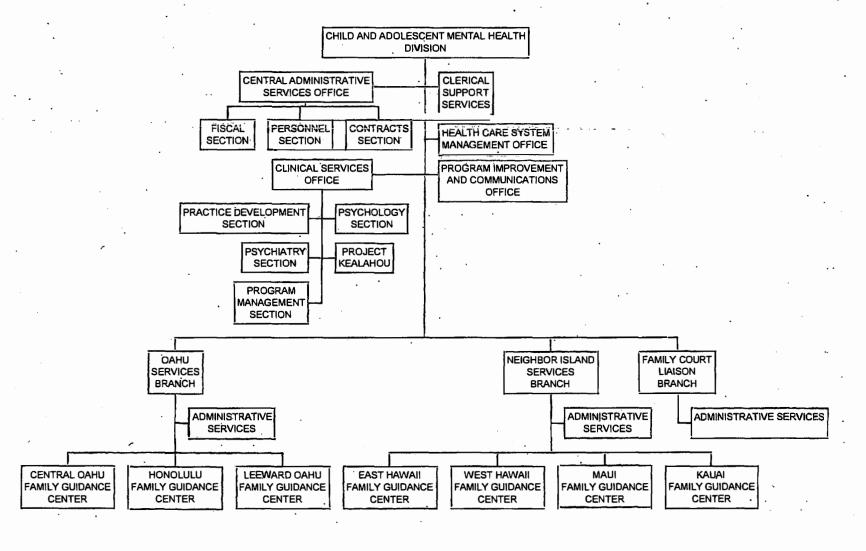

STATE OF HAWAII
DEPARTMENT OF HEALTH
BEHAVIORAL HEALTH ADMINISTRATION
CHILD AND ADOLESCENT MENTAL HEALTH DIVISION

ORGANIZATION CHART

05000009 REV. 6/19/15

STATE OF HAWAII
DEPARTMENT OF HEALTH
BEHAVIORAL HEALTH ADMINISTRATION
CHILD AND ADOLESCENT MENTAL HEALTH DIVISION
CENTRAL ADMINISTRATIVE SERVICES OFFICE