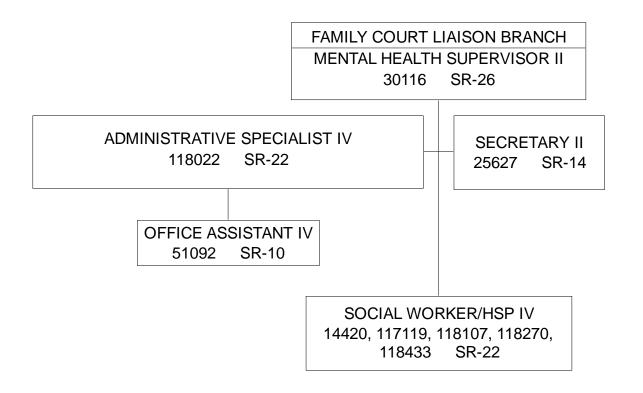

MPROVEMENT AND COMMUNICATIONS OFFICE
CLINICAL PSYCHOLOGIST
123279 LHA1

PLANNER V 117147 SR-24 PROGRAM SPECIALIST IV 122399, 123212, 123213 SR-22

STATE OF HAWAII
DEPARTMENT OF HEALTH
BEHAVIORAL HEALTH ADMINISTRATION
CHILD AND ADOLESCENT MENTAL HEALTH DIVISION
OAHU SERVICES BRANCH

POSITION ORGANIZATION CHART



STATE OF HAWAII
DEPARTMENT OF HEALTH
BEHAVIORAL HEALTH ADMINISTRATION
CHILD AND ADOLESCENT MENTAL HEALTH DIVISION
NEIGHBOR ISLAND SERVICES BRANCH

POSITION ORGANIZATION CHART



\*HILO

05000016 REV. 7/25/22

- (1) TO BE REDESCRIBED.
- (2) TO BE ESTABLISHED.

<sup>\*\*</sup>HILO/PUNA/KA'U

<sup>\*\*\*</sup>PUNA

STATE OF HAWAII
DEPARTMENT OF HEALTH
BEHAVIORAL HEALTH ADMINISTRATION
CHILD AND ADOLESCENT MENTAL HEALTH DIVISION
FAMILY COURT LIAISON BRANCH

POSITION ORGANIZATION CHART