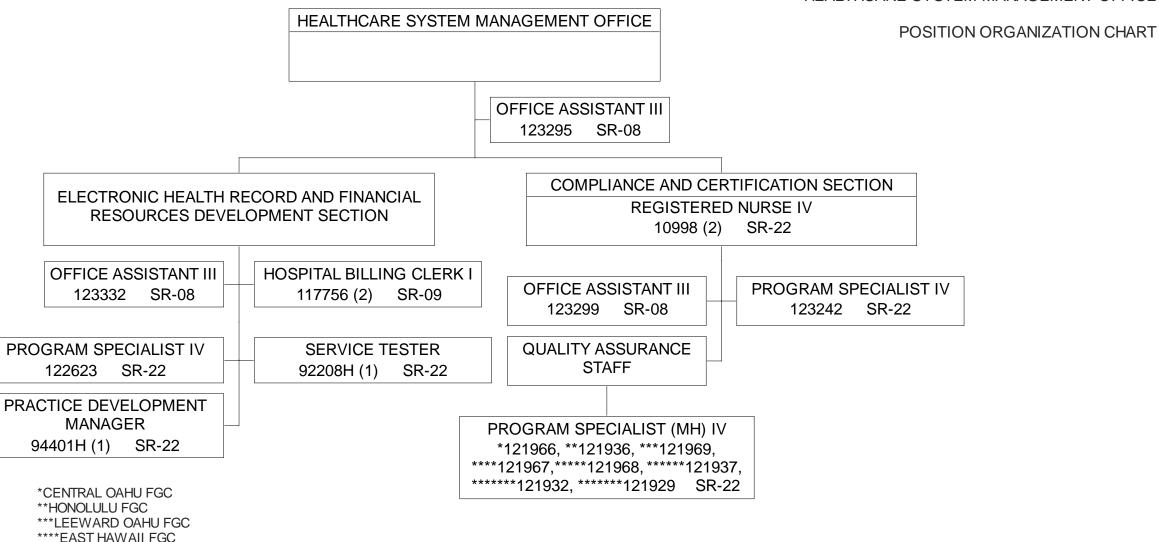

POSITION ORGANIZATION CHART

STATE OF HAWAII
DEPARTMENT OF HEALTH
BEHAVIORAL HEALTH ADMINISTRATION
CHILD AND ADOLESCENT MENTAL HEALTH DIVISION
HEALTHCARE SYSTEM MANAGEMENT OFFICE

- (1) TO BE ESTABLISHED.
- (2) TO BE REDESCRIBED.

\*\*\*\*\*MAUI FGC
\*\*\*\*\*KAUAI FGC

\*\*\*\*\*\*\*WEST HAWAII FGC

\*\*\*\*\*FCLB

STATE OF HAWAII
DEPARTMENT OF HEALTH
BEHAVIORAL HEALTH ADMINISTRATION
CHILD AND ADOLESCENT MENTAL HEALTH DIVISION
PROGRAM IMPROVEMENT AND COMMUNICATIONS OFFICE