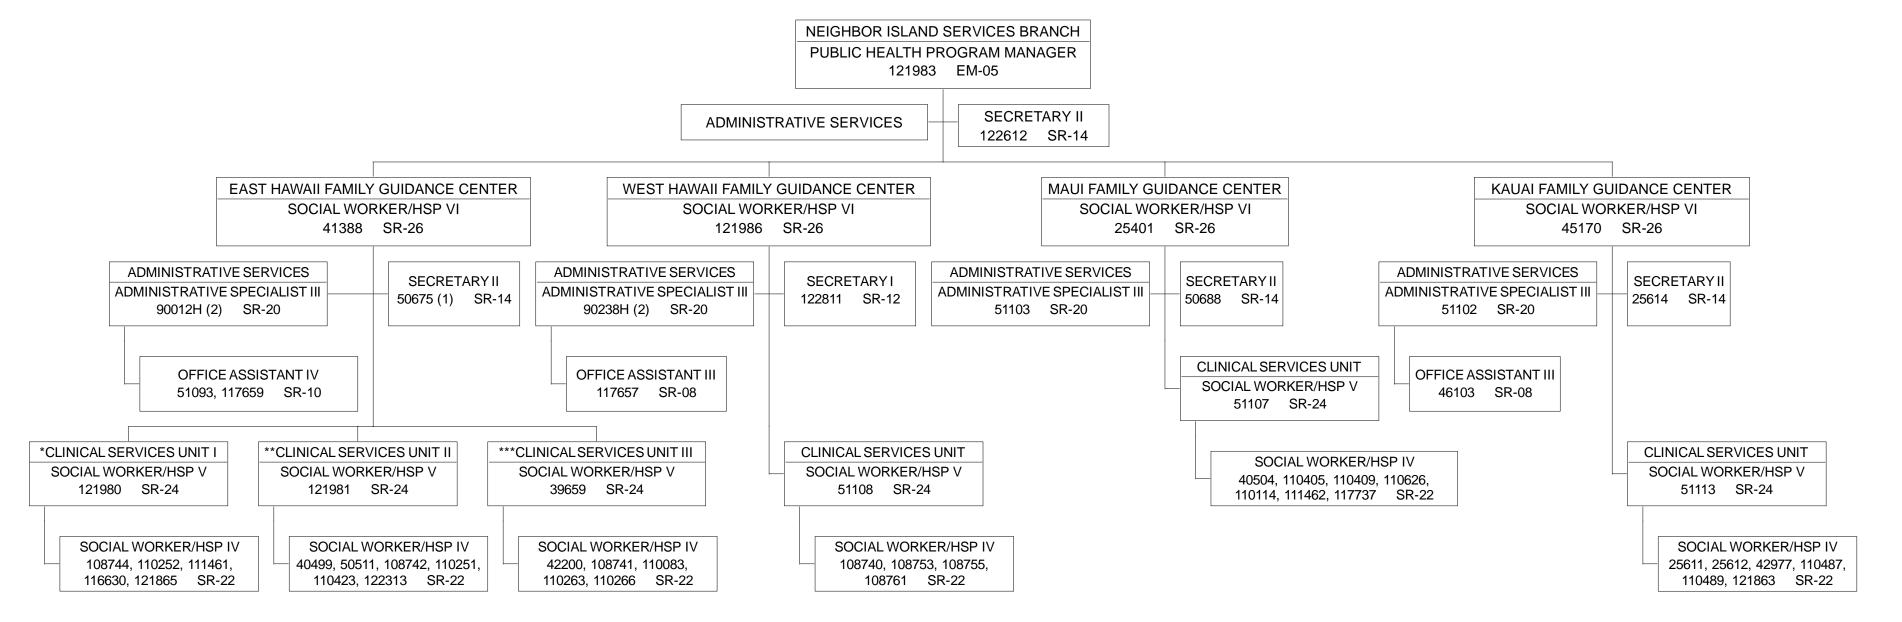

POSITION ORGANIZATION CHART

STATE OF HAWAII
DEPARTMENT OF HEALTH
BEHAVIORAL HEALTH ADMINISTRATION
CHILD AND ADOLESCENT MENTAL HEALTH DIVISION
NEIGHBOR ISLAND SERVICES BRANCH

POSITION ORGANIZATION CHART

\*HILO

05000016 REV. 7/25/22

- (1) TO BE REDESCRIBED.
- (2) TO BE ESTABLISHED.

<sup>\*\*</sup>HILO/PUNA/KA'U

<sup>\*\*\*</sup>PUNA

STATE OF HAWAII
DEPARTMENT OF HEALTH
BEHAVIORAL HEALTH ADMINISTRATION
CHILD AND ADOLESCENT MENTAL HEALTH DIVISION
FAMILY COURT LIAISON BRANCH