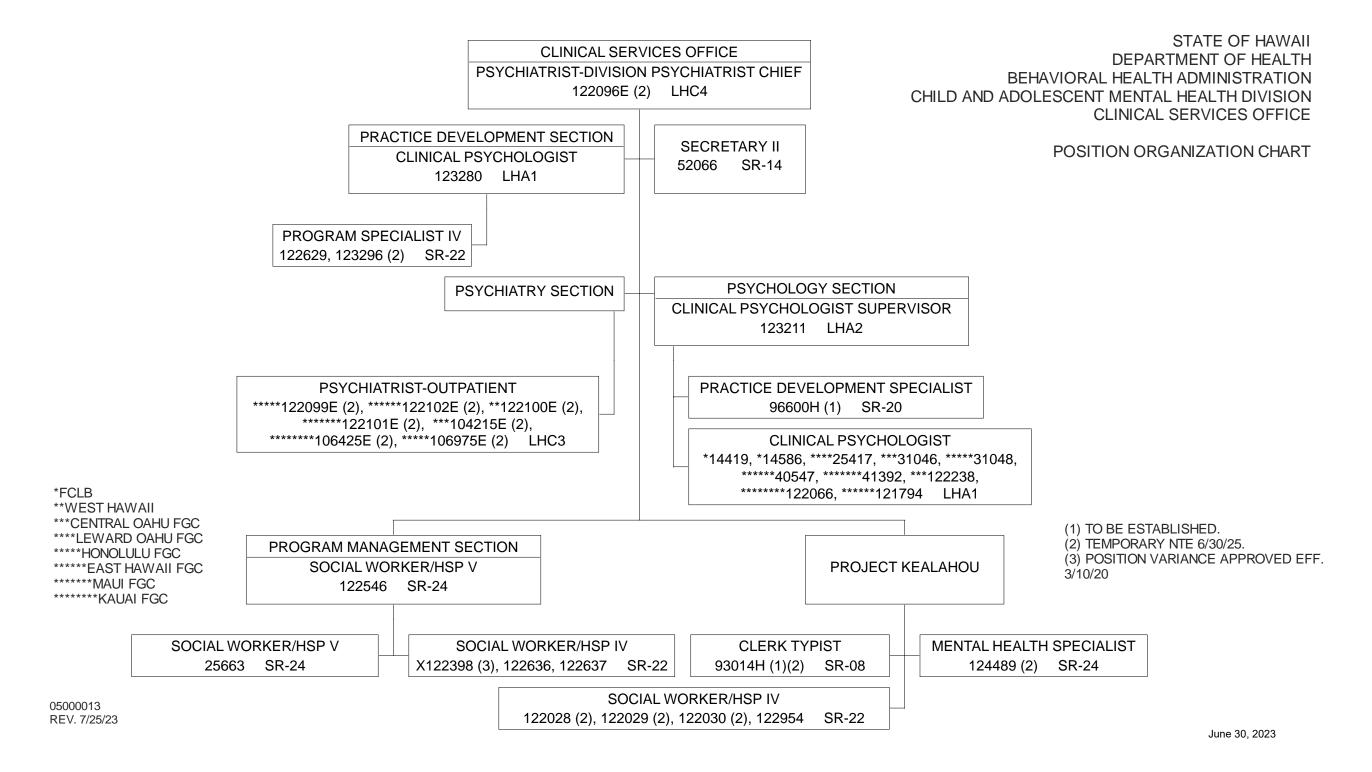

\*\*\*\*\*MAUI FGC
\*\*\*\*\*KAUAI FGC

\*\*\*\*\*\*\*WEST HAWAII FGC

\*\*\*\*\*FCLB

STATE OF HAWAII
DEPARTMENT OF HEALTH
BEHAVIORAL HEALTH ADMINISTRATION
CHILD AND ADOLESCENT MENTAL HEALTH DIVISION
PROGRAM IMPROVEMENT AND COMMUNICATIONS OFFICE

POSITION ORGANIZATION CHART

PROGRAM IMPROVEMENT AND COMMUNICATIONS OFFICE
CLINICAL PSYCHOLOGIST
123279 LHA1

PLANNER V 117147 SR-24 PROGRAM SPECIALIST IV 122399, 123212, 123213 SR-22

STATE OF HAWAII
DEPARTMENT OF HEALTH
BEHAVIORAL HEALTH ADMINISTRATION
CHILD AND ADOLESCENT MENTAL HEALTH DIVISION
OAHU SERVICES BRANCH