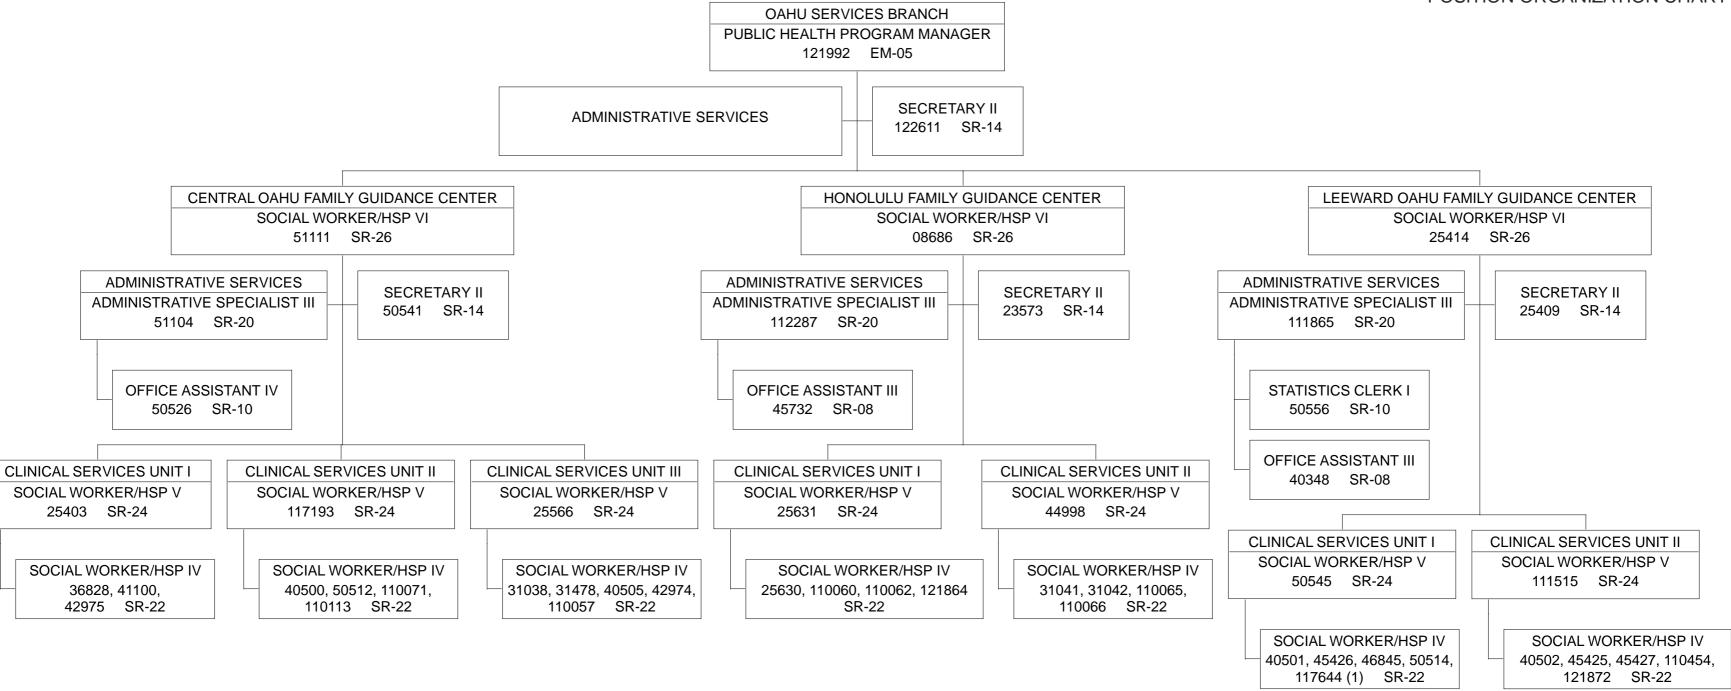

POSITION ORGANIZATION CHART

STATE OF HAWAII
DEPARTMENT OF HEALTH
BEHAVIORAL HEALTH ADMINISTRATION
CHILD AND ADOLESCENT MENTAL HEALTH DIVISION
NEIGHBOR ISLAND SERVICES BRANCH

POSITION ORGANIZATION CHART

\*HILO