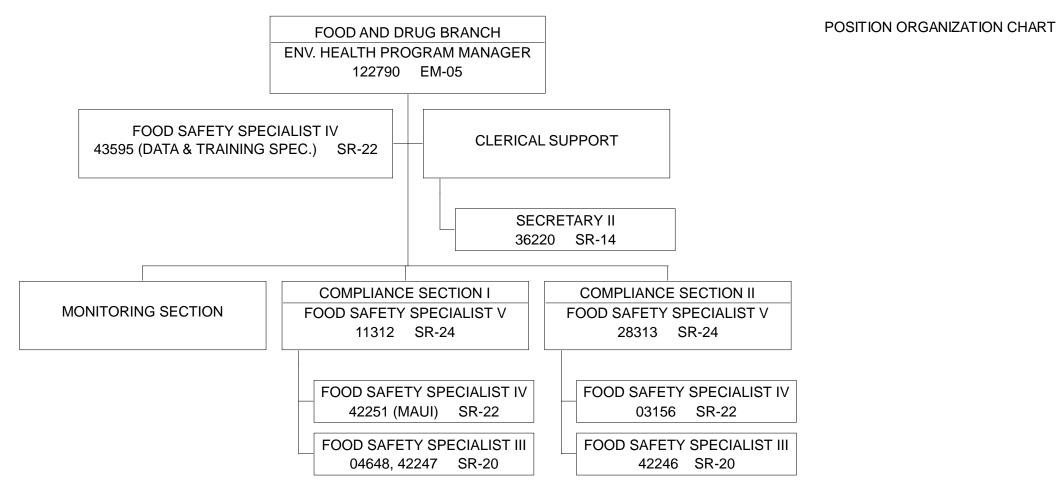

#### STATE OF HAWAII DEPARTMENT OF HEALTH ENVIRONMENTAL HEALTH ADMINISTRATION ENVIRONMENTAL HEALTH SERVICES DIVISION FOOD & DRUG BRANCH

#### ORGANIZATION CHART

. . . .

~ . .

ECTION II

June 30, 2023

FOOD AND DRUG BRANCH

 $\Theta$ 

04350500

## STATE OF HAWAII DEPARTMENT OF HEALTH ENVIRONMENTAL HEALTH ADMINISTRATION ENVIRONMENTAL HEALTH SERVICES DIVISION FOOD & DRUG BRANCH