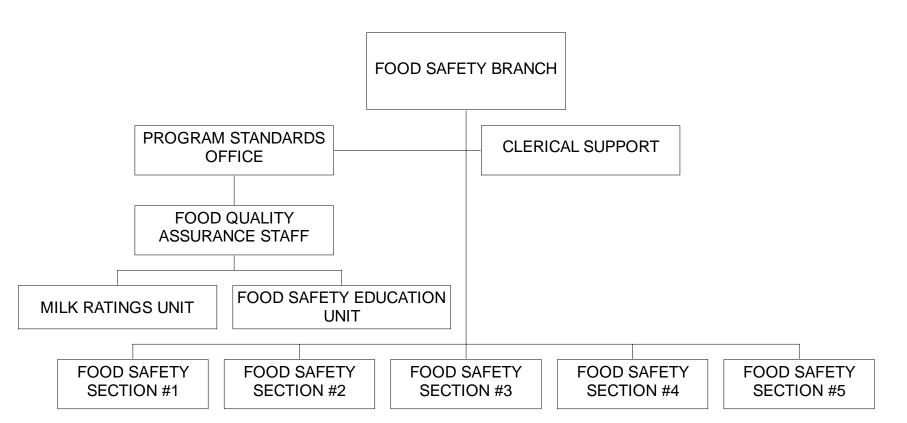

## STATE OF HAWAII DEPARTMENT OF HEALTH ENVIRONMENTAL HEALTH ADMINISTRATION ENVIRONMENTAL HEALTH SERVICES DIVISION FOOD SAFETY BRANCH

(1) TO BE REDESCRIBED.(2) SUPERVISED BY ENV. HLTH PROG MANAGER (#03166).