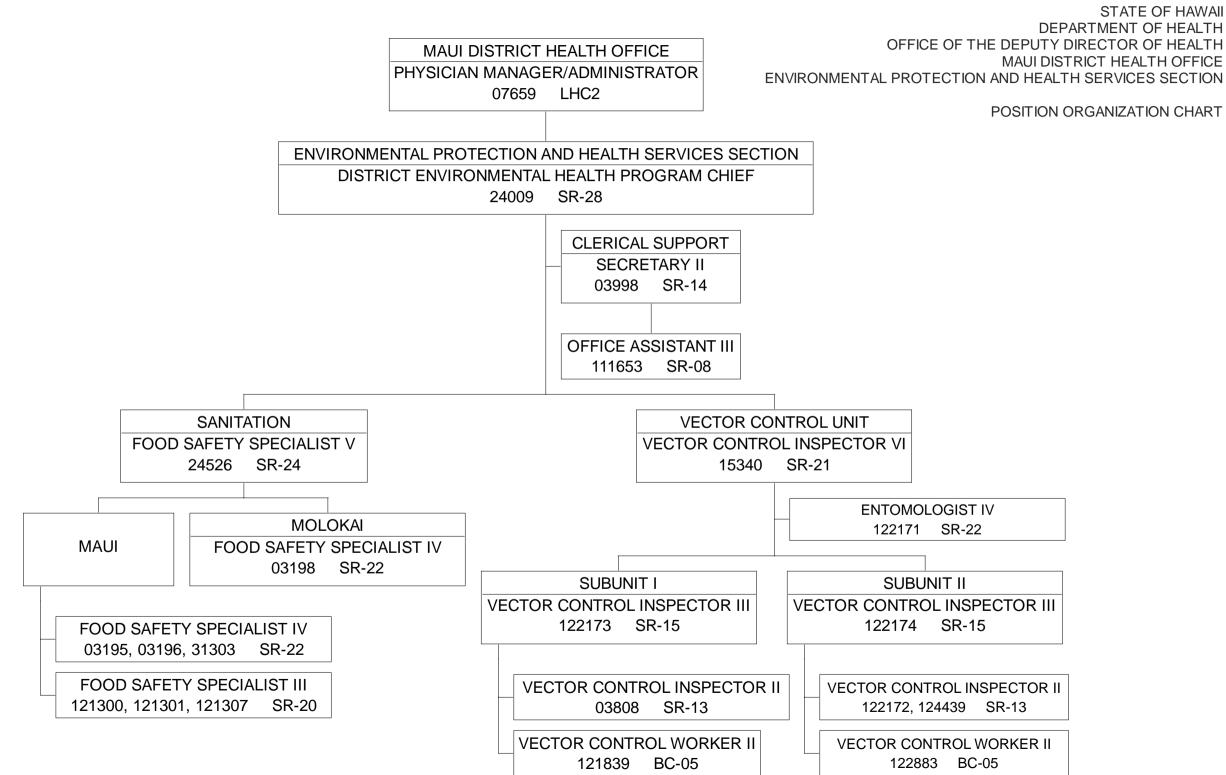

## STATE OF HAWAII DEPARTMENT OF HEALTH OFFICE OF THE DEPUTY DIRECTOR OF HEALTH MAUI DISTRICT HEALTH OFFICE CASE MANAGEMENT AND INFORMATION SERVICES

POSITION ORGANIZATION CHART

STATE OF HAWAII DEPARTMENT OF HEALTH OFFICE OF THE DEPUTY DIRECTOR OF HEALTH MAUI DISTRICT HEALTH OFFICE PUBLIC HEALTH NURSING SECTION