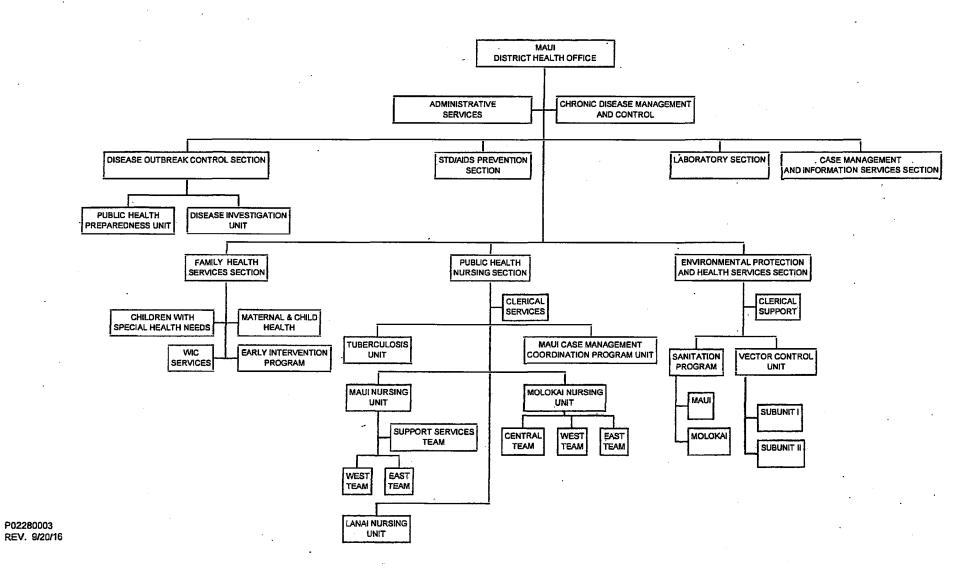

## STATE OF HAWAII DEPARTMENT OF HEALTH OFFICE OF THE DEPUTY DIRECTOR OF HEALTH MAUI DISTRICT HEALTH OFFICE ORGANIZATION CHART

June 30, 2023

,

02280015 REV. 7/18/23