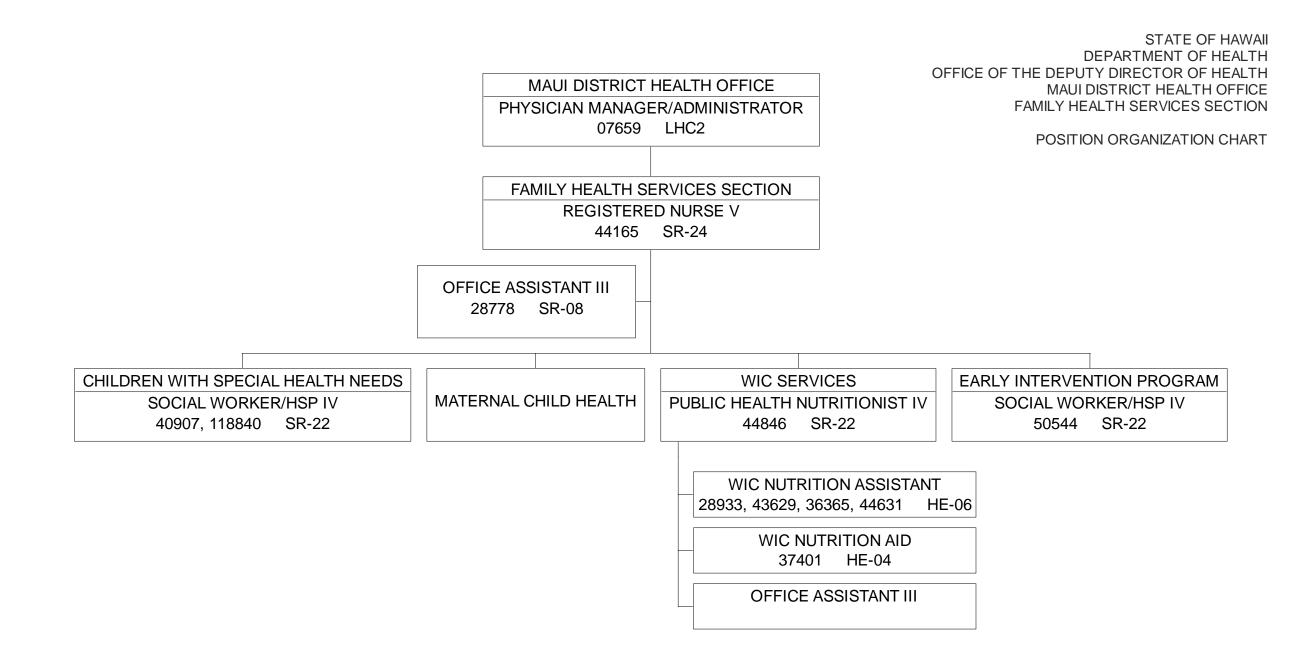

POSITION ORGANIZATION CHART

(1) SUPERVISED BY REGISTERED NURSE VI (#03048).

- (2) TEMPORARY, NTE 6/30/25.
- (3) POSITION VARIANCE APPROVED EFF. 12/6/2017.
- (4) TO BE REDESCRIBED.
- (5) TO BE ABOLISHED PER ACT 164/SLH 2023.