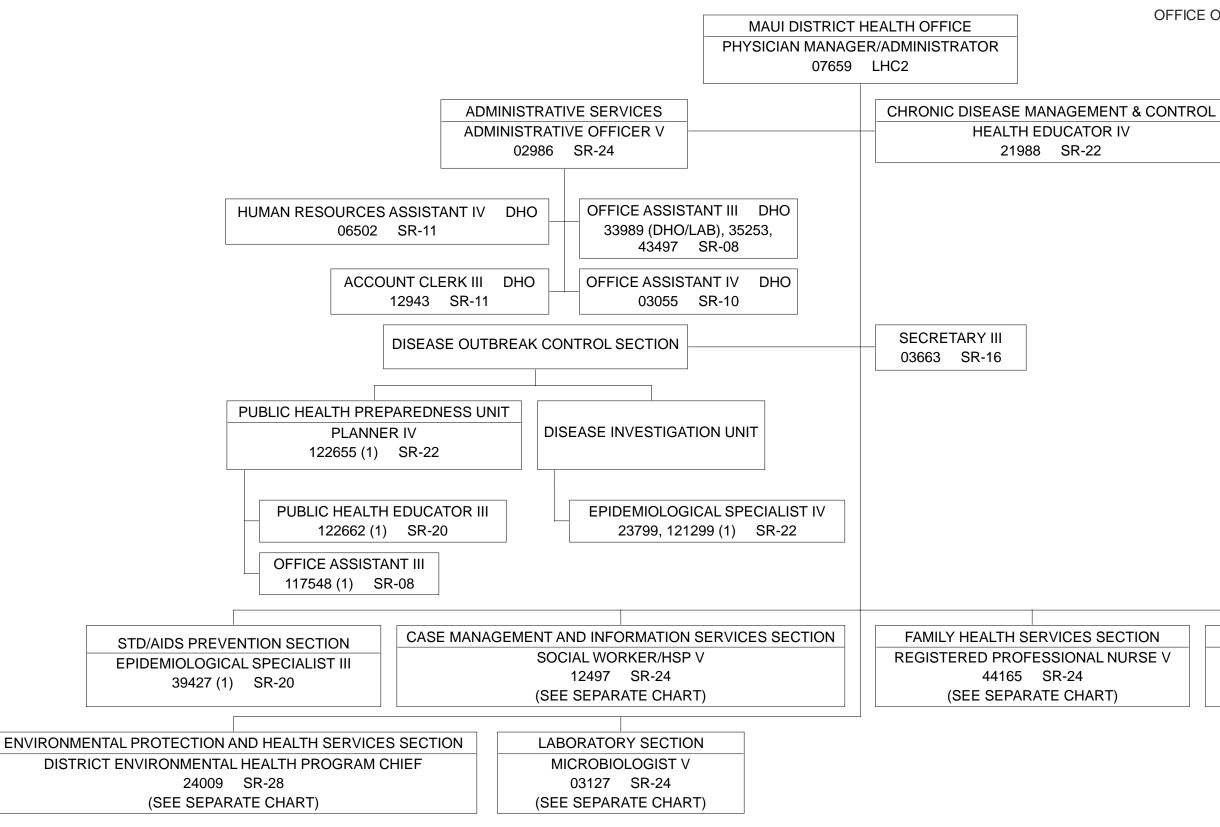

## STATE OF HAWAII DEPARTMENT OF HEALTH OFFICE OF THE DEPUTY DIRECTOR OF HEALTH MAUI DISTRICT HEALTH OFFICE

POSITION ORGANIZATION CHART

| ΟN |   |
|----|---|
| SE | V |

PUBLIC HEALTH NURSING SECTION **REGISTERED NURSE VI** 03048 (2) SR-26 (SEE SEPARATE CHART)

> (1) TEMPORARY, NTE 6/30/25. (2) TO BE REDESCRIBED.

> > June 30, 2023