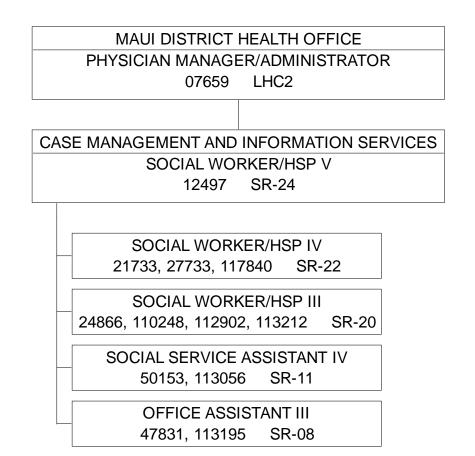

## STATE OF HAWAII DEPARTMENT OF HEALTH OFFICE OF THE DEPUTY DIRECTOR OF HEALTH MAUI DISTRICT HEALTH OFFICE CASE MANAGEMENT AND INFORMATION SERVICES

POSITION ORGANIZATION CHART

STATE OF HAWAII DEPARTMENT OF HEALTH OFFICE OF THE DEPUTY DIRECTOR OF HEALTH MAUI DISTRICT HEALTH OFFICE PUBLIC HEALTH NURSING SECTION