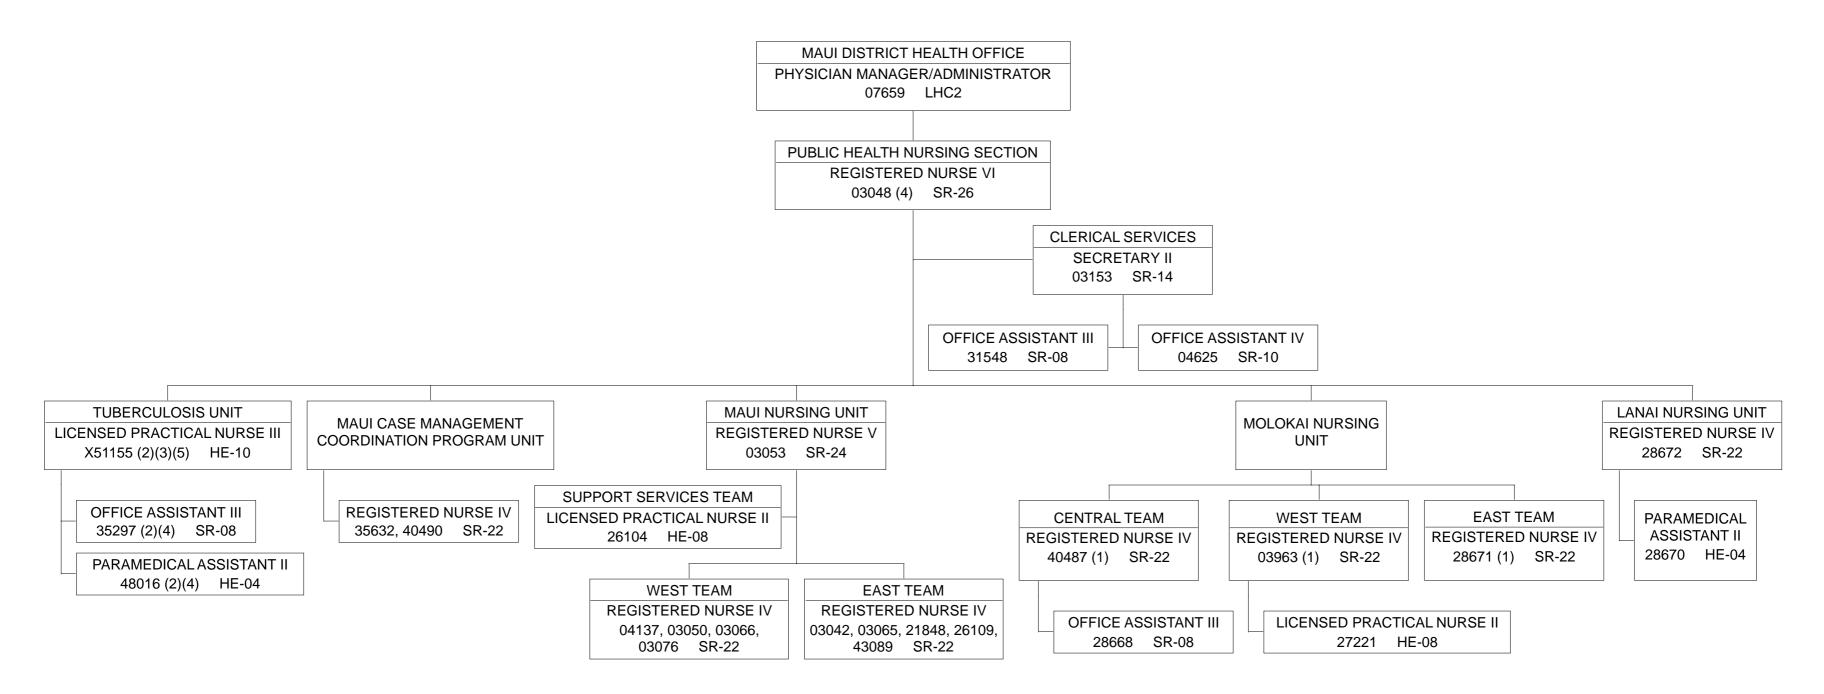

## STATE OF HAWAII DEPARTMENT OF HEALTH OFFICE OF THE DEPUTY DIRECTOR OF HEALTH MAUI DISTRICT HEALTH OFFICE

POSITION ORGANIZATION CHART

| ΟN |   |
|----|---|
| SE | V |

PUBLIC HEALTH NURSING SECTION **REGISTERED NURSE VI** 03048 (2) SR-26 (SEE SEPARATE CHART)

> (1) TEMPORARY, NTE 6/30/25. (2) TO BE REDESCRIBED.

> > June 30, 2023

POSITION ORGANIZATION CHART

(1) SUPERVISED BY REGISTERED NURSE VI (#03048).

- (2) TEMPORARY, NTE 6/30/25.
- (3) POSITION VARIANCE APPROVED EFF. 12/6/2017.
- (4) TO BE REDESCRIBED.
- (5) TO BE ABOLISHED PER ACT 164/SLH 2023.