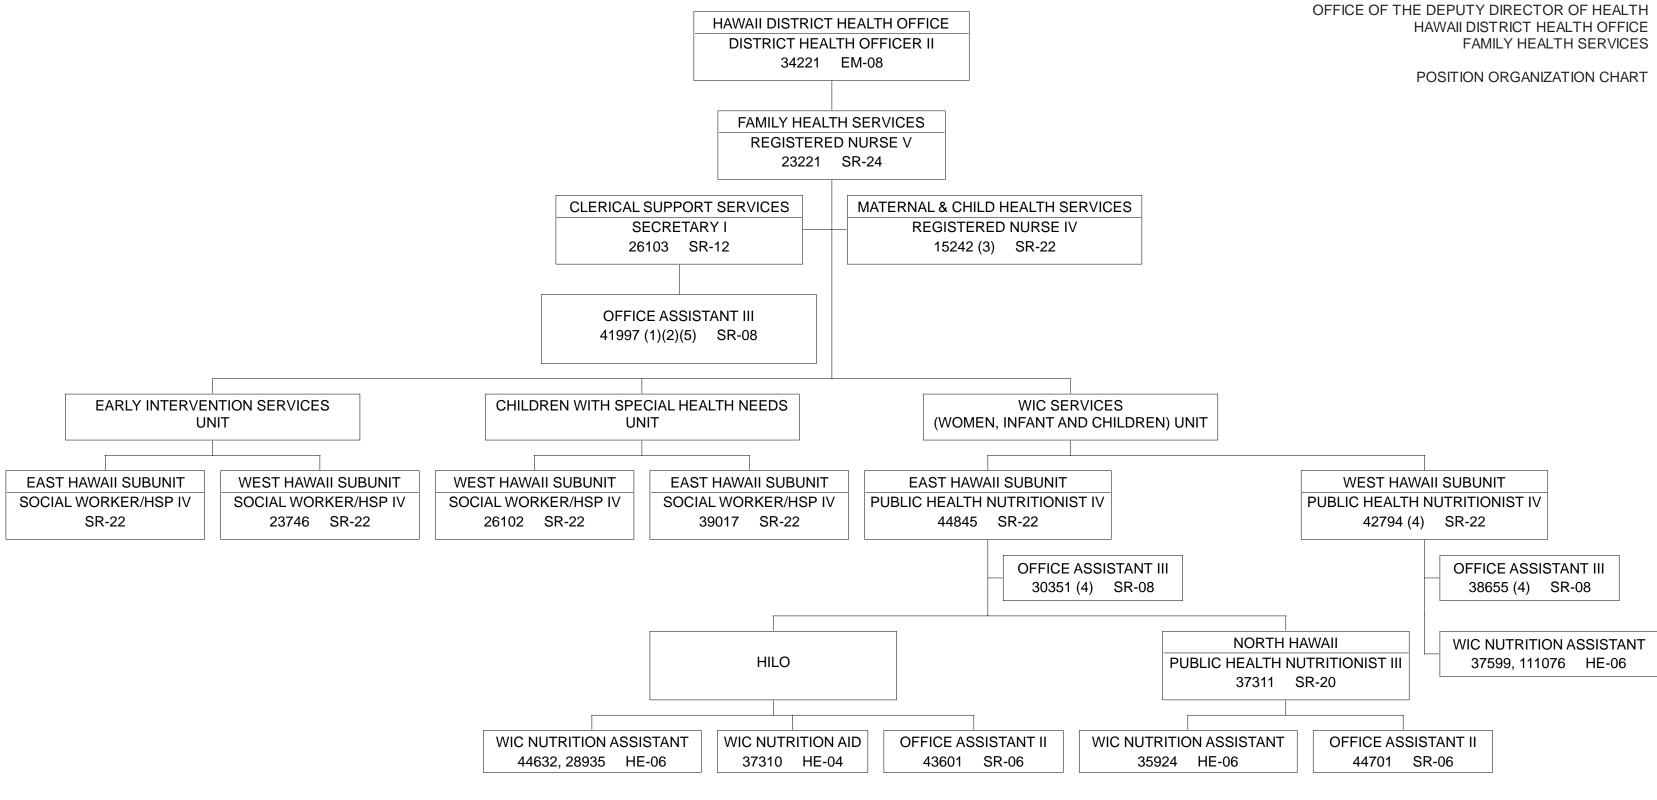

STATE OF HAWAII-DEPARTMENT OF HEALTH OFFICE OF THE DEPUTY DIRECTOR OF HEALTH HAWAII DISTRICT HEALTH OFFICE

ORGANIZATION CHART



REV. 6/18/13

June 30, 2023



## STATE OF HAWAII DEPARTMENT OF HEALTH OFFICE OF THE DEPUTY DIRECTOR OF HEALTH HAWAII DISTRICT HEALTH OFFICE

POSITION ORGANIZATION CHART

### STATE OF HAWAII DEPARTMENT OF HEALTH OFFICE OF THE DEPUTY DIRECTOR OF HEALTH HAWAII DISTRICT HEALTH OFFICE CASE MANAGEMENT



#### (1) TO BE REDESCRIBED



# STATE OF HAWAII DEPARTMENT OF HEALTH

- (1) 50% FTE.
- (2) TEMPORARY, NTE 6/30/25.
- (3) FUNDED BY HTH 560/CW.
- (4) FUNDED BY HTH 560/GI.
- (5) FUNDED BY HTH 560/CC.





C2260060

STATE OF HAWAII DEPARTMENT OF HEALTH OFFICE OF THE DEPUTY DIRECTOR OF HEALTH HAWAII DISTRICT HEALTH OFFICE LABORATORY SERVICES

#### POSITION ORGANIZATION CHART