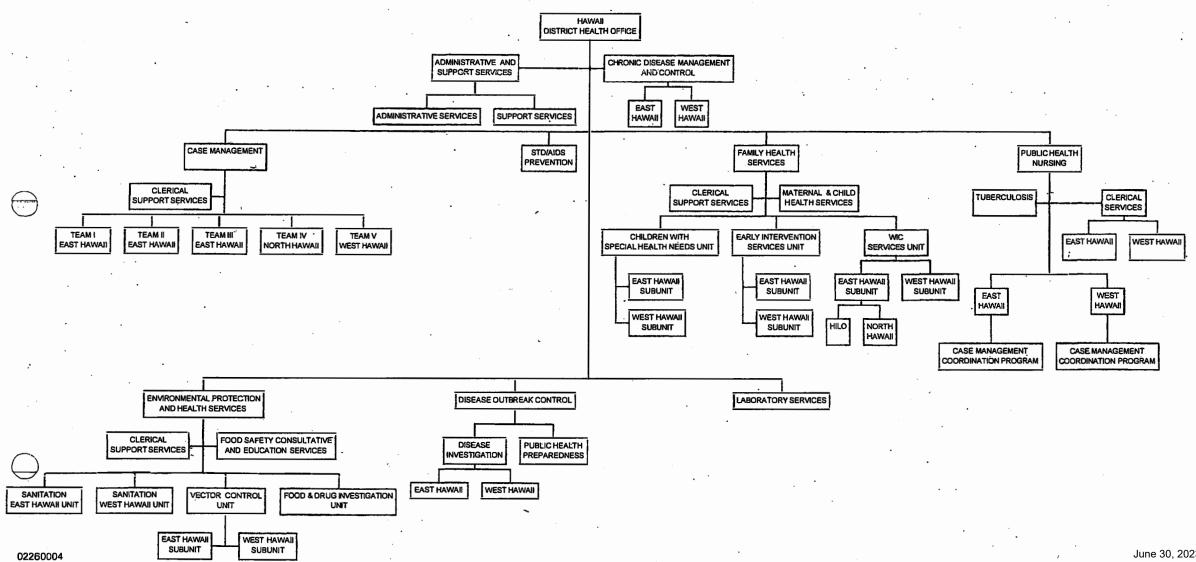

STATE OF HAWAII-DEPARTMENT OF HEALTH OFFICE OF THE DEPUTY DIRECTOR OF HEALTH HAWAII DISTRICT HEALTH OFFICE

ORGANIZATION CHART

REV. 6/18/13

June 30, 2023