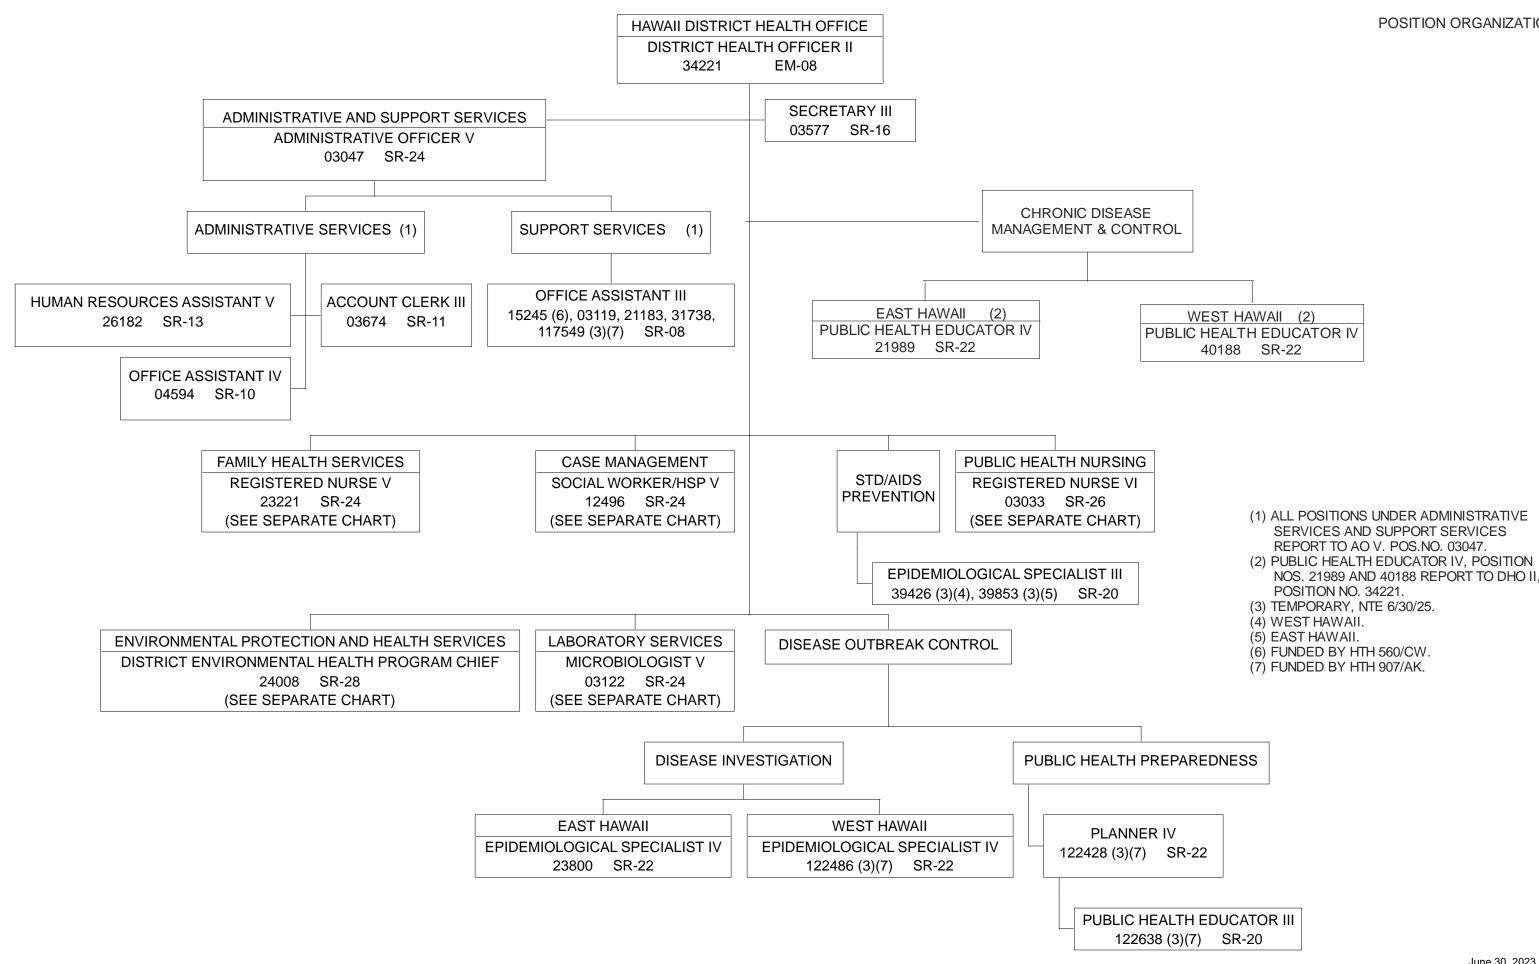

## STATE OF HAWAII DEPARTMENT OF HEALTH OFFICE OF THE DEPUTY DIRECTOR OF HEALTH HAWAII DISTRICT HEALTH OFFICE

POSITION ORGANIZATION CHART