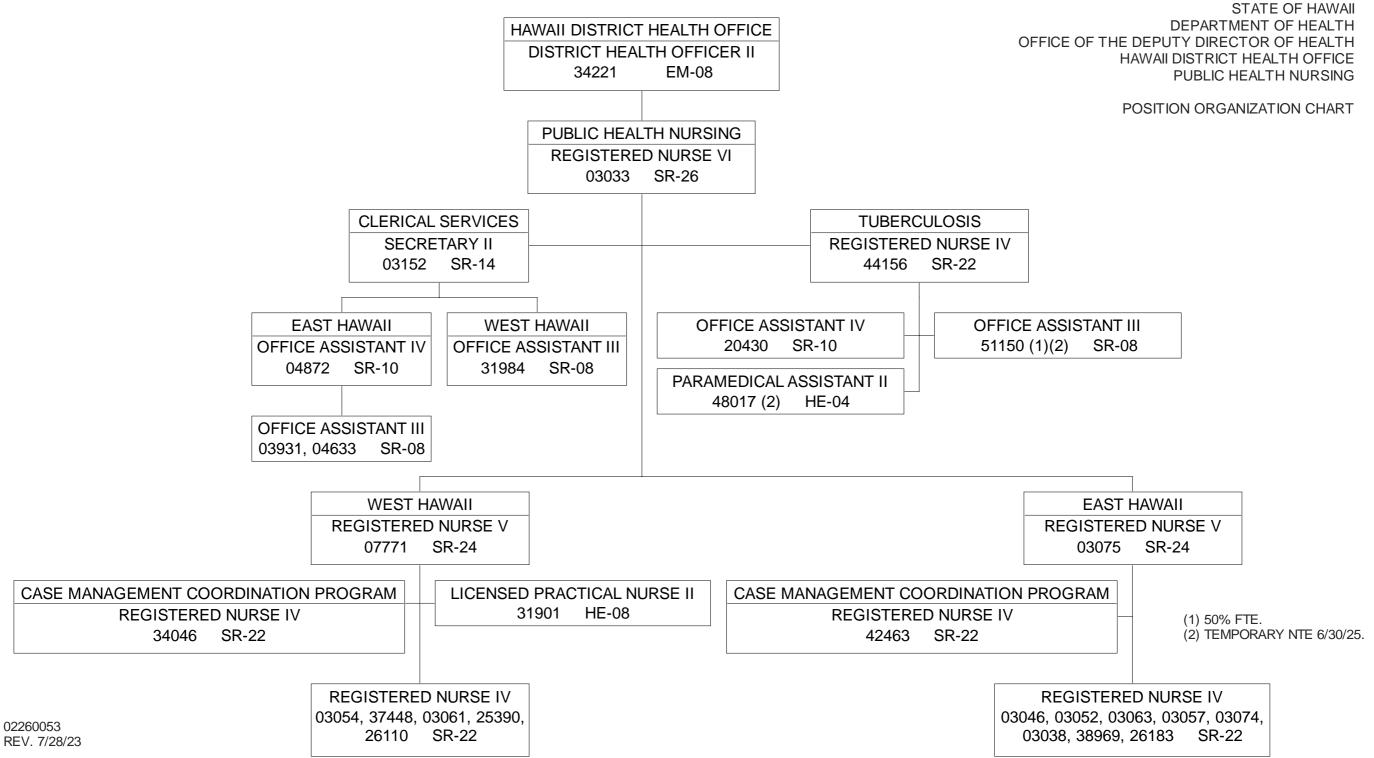

## STATE OF HAWAII DEPARTMENT OF HEALTH OFFICE OF THE DEPUTY DIRECTOR OF HEALTH HAWAII DISTRICT HEALTH OFFICE

POSITION ORGANIZATION CHART