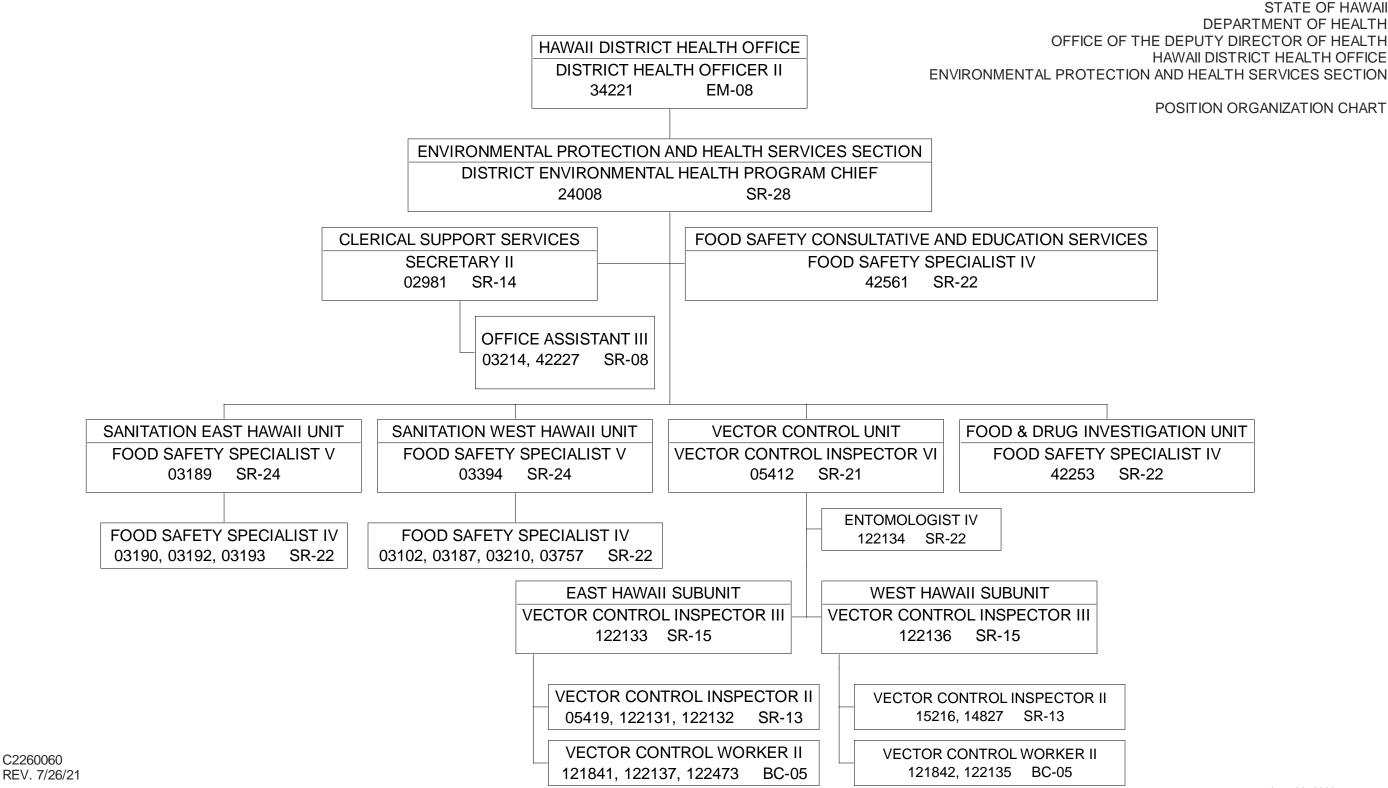

# STATE OF HAWAII DEPARTMENT OF HEALTH

- (1) 50% FTE.
- (2) TEMPORARY, NTE 6/30/25.
- (3) FUNDED BY HTH 560/CW.
- (4) FUNDED BY HTH 560/GI.
- (5) FUNDED BY HTH 560/CC.

C2260060

STATE OF HAWAII DEPARTMENT OF HEALTH OFFICE OF THE DEPUTY DIRECTOR OF HEALTH HAWAII DISTRICT HEALTH OFFICE LABORATORY SERVICES

#### POSITION ORGANIZATION CHART