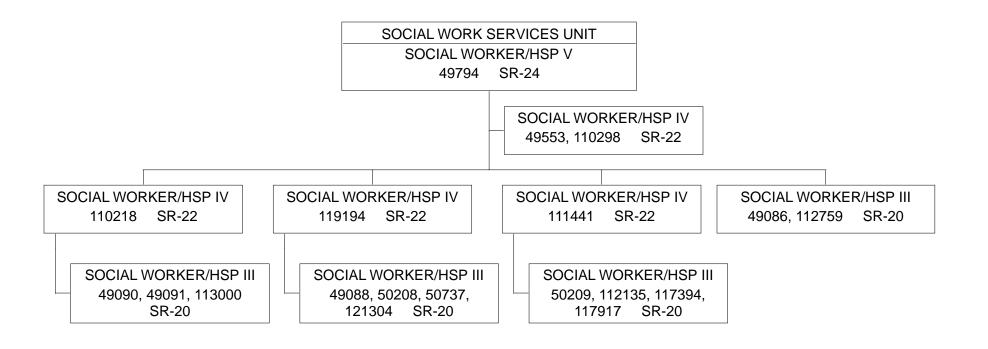

STATE OF HAWAII DEPARTMENT OF HEALTH HEALTH RESOURCES ADMINISTRATION FAMILY HEALTH SERVICES DIVISION CHILDREN WITH SPECIAL HEALTH NEEDS BRANCH

POSITION ORGANIZATION CHART

STATE OF HAWAII
DEPARTMENT OF HEALTH
HEALTH RESOURCES ADMINISTRATION
FAMILY HEALTH SERVICES DIVISION
CHILDREN WITH SPECIAL HEALTH NEEDS BRANCH
CHILDREN & YOUTH WITH SPECIAL HEALTH NEEDS SECTION