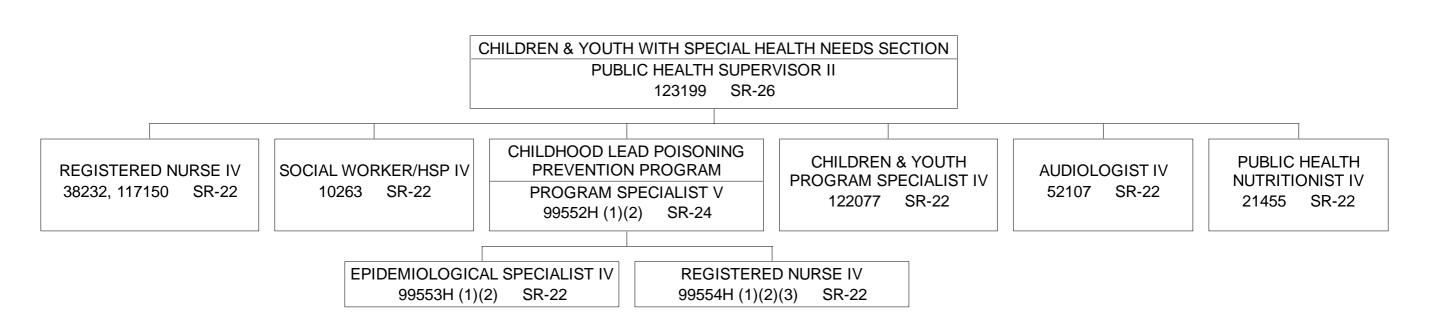

STATE OF HAWAII DEPARTMENT OF HEALTH HEALTH RESOURCES ADMINISTRATION FAMILY HEALTH SERVICES DIVISION CHILDREN WITH SPECIAL HEALTH NEEDS BRANCH

POSITION ORGANIZATION CHART

STATE OF HAWAII
DEPARTMENT OF HEALTH
HEALTH RESOURCES ADMINISTRATION
FAMILY HEALTH SERVICES DIVISION
CHILDREN WITH SPECIAL HEALTH NEEDS BRANCH
CHILDREN & YOUTH WITH SPECIAL HEALTH NEEDS SECTION