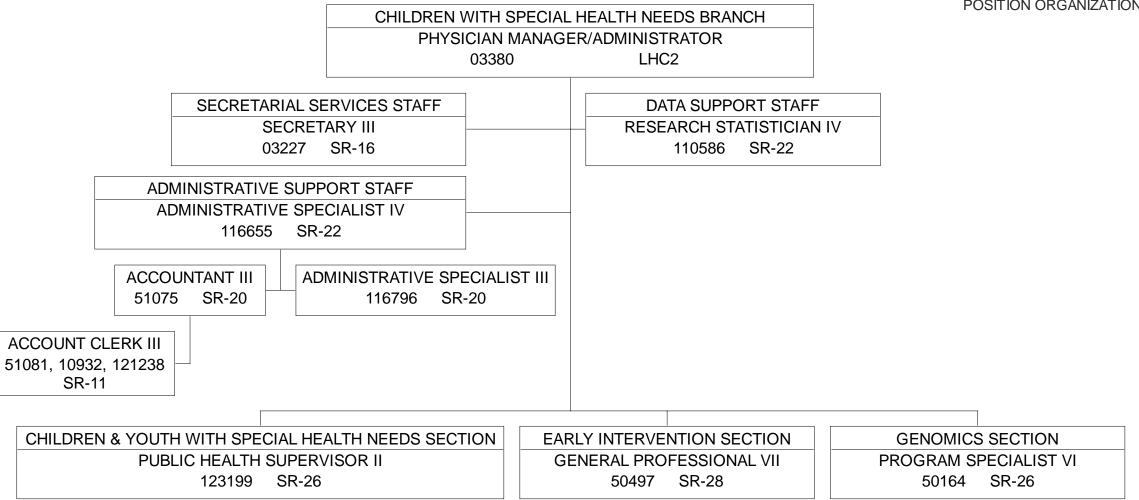

CHILDREN WITH SPECIAL HEALTH NEEDS BRANCH PHYSICIAN MANAGER/ADMINISTRATOR 03380 LHC2

MATERNAL & CHILD HEALTH BRANCH PUBLIC HEALTH PROGRAM MANAGER 05087(2) EM-05

WIC SERVICES BRANCH PUBLIC HEALTH PROGRAM MANAGER 50502 EM-05

STATE OF HAWAII DEPARTMENT OF HEALTH HEALTH RESOURCES ADMINISTRATION FAMILY HEALTH SERVICES DIVISION CHILDREN WITH SPECIAL HEALTH NEEDS BRANCH

POSITION ORGANIZATION CHART

STATE OF HAWAII
DEPARTMENT OF HEALTH
HEALTH RESOURCES ADMINISTRATION
FAMILY HEALTH SERVICES DIVISION
CHILDREN WITH SPECIAL HEALTH NEEDS BRANCH
CHILDREN & YOUTH WITH SPECIAL HEALTH NEEDS SECTION