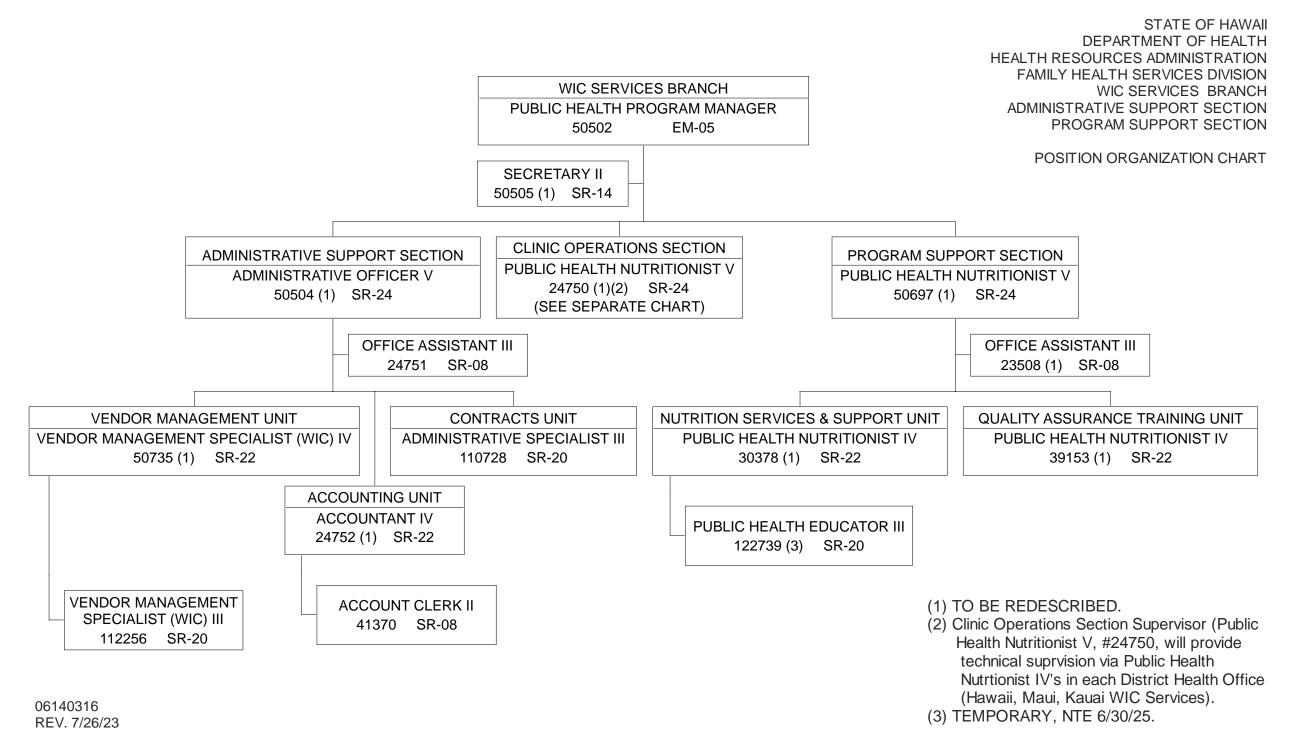

PROGRAM SPECIALIST III 122771, 122772 SR-20

RESEARCH STATISTICIAN III 122774 SR-20

> STATISTICS CLERK I 122775 SR-10

<sup>(1)</sup> TEMPORARY, NTE 6/30/25.

<sup>(2)</sup> TO BE REDESCRIBED.

STATE OF HAWAII
DEPARTMENT OF HEALTH
HEALTH RESOURCES ADMINISTRATION
FAMILY HEALTH SERVICES DIVISION
WIC SERVICES BRANCH

ORGANIZATION CHART

STATE OF HAWAII
DEPARTMENT OF HEALTH
HEALTH RESOURCES ADMINISTRATION
FAMILY HEALTH SERVICES DIVISION
WIC SERVICES BRANCH
CLINIC OPERATIONS SECTION

POSITION ORGANIZATION CHART

CLINIC OPERATIONS SECTION

PUBLIC HEALTH NUTRITIONIST V

24750 (1)(2) SR-24

OFFICE ASSISTANT III 31902 SR-08

WINDWARD WIC SERVICES UNIT

PUBLIC HEALTH NUTRITIONIST IV

44849 (1) SR-22

PUBLIC HEALTH NUTRITIONIST IV
44848 (1) SR-22

WAHIAWA WIC SERVICES UNIT
PUBLIC HEALTH NUTRITIONIST IV
32174 (1) SR-22

<sup>(2)</sup> Clinic Operations Section Supervisor (Public Health Nutritionist V, #24750), will supervise WIC Services via Public Health Nutritionist IV's in each District Health Office (Hawaii, Maui, Kauai).