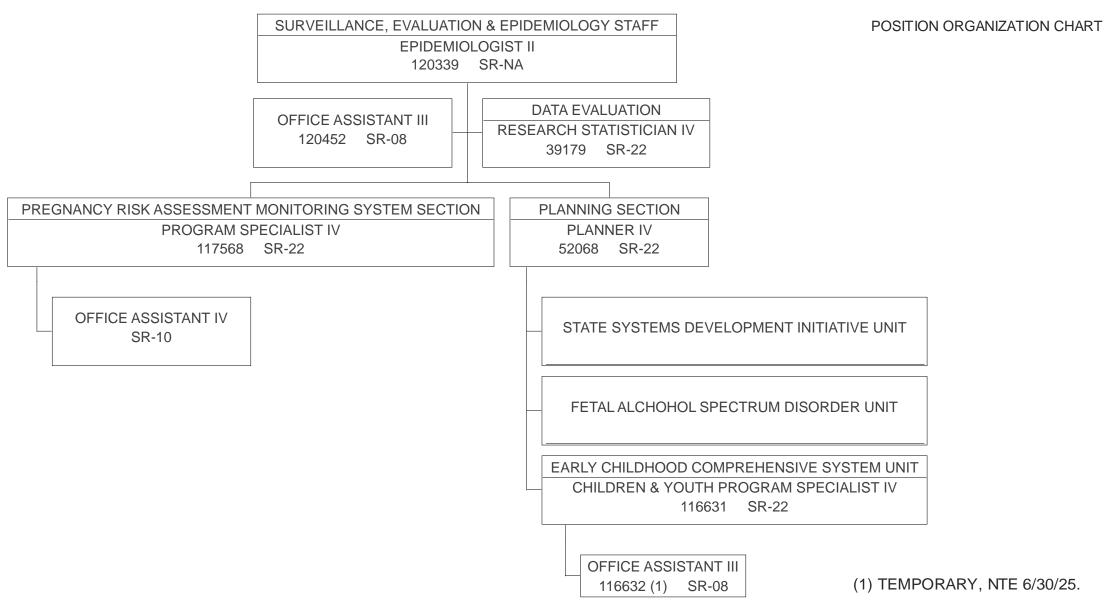

ORGANIZATION CHART

A3100017 REV. 8/14/13

STATE OF HAWAII
DEPARTMENT OF HEALTH
HEALTH RESOURCES ADMINISTRATION
FAMILY HEALTH SERVICES DIVISION
SURVEILLANCE, EVALUATION & EPIDEMIOLOGY STAFF

A3100016 REV. 7/26/23

**ACCOUNT CLERK III** 117426 (2) SR-11

**EPIDEMIOLOGY STAFF** EPIDEMIOLOGIST II

SURVEILLANCE EVALUATION &

120339 E SR-NA (SEE SEPARATE CHART)

ADMINISTRATIVE SERVICES ADMINISTRATIVE OFFICER VI 03791 SR-26 (SEE SEPARATE CHART)