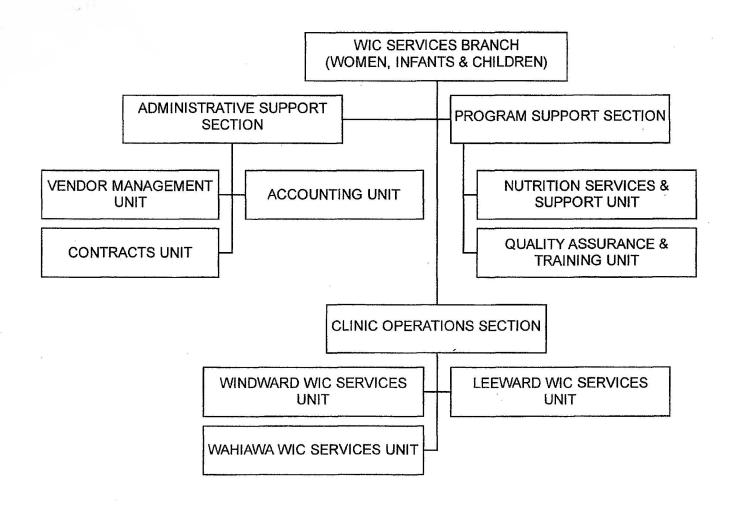

PROGRAM SPECIALIST III 122771, 122772 SR-20

RESEARCH STATISTICIAN III 122774 SR-20

> STATISTICS CLERK I 122775 SR-10

<sup>(1)</sup> TEMPORARY, NTE 6/30/25.

<sup>(2)</sup> TO BE REDESCRIBED.

STATE OF HAWAII
DEPARTMENT OF HEALTH
HEALTH RESOURCES ADMINISTRATION
FAMILY HEALTH SERVICES DIVISION
WIC SERVICES BRANCH

ORGANIZATION CHART

STATE OF HAWAII
DEPARTMENT OF HEALTH
HEALTH RESOURCES ADMINISTRATION
FAMILY HEALTH SERVICES DIVISION
WIC SERVICES BRANCH
CLINIC OPERATIONS SECTION

POSITION ORGANIZATION CHART

CLINIC OPERATIONS SECTION