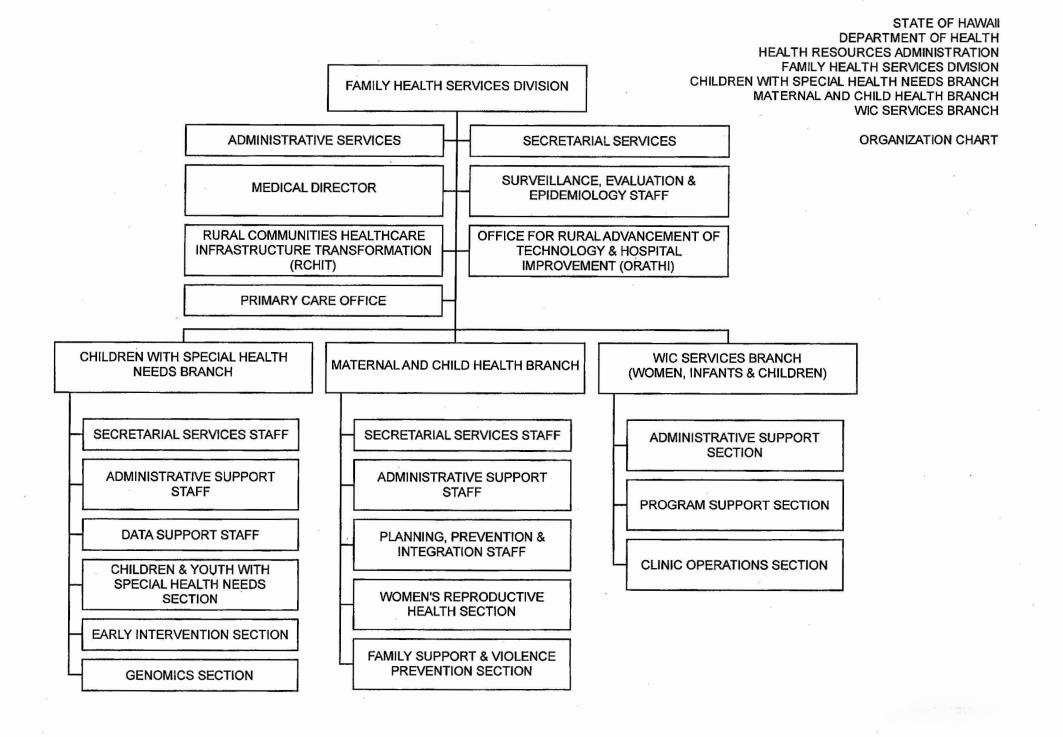

STATE OF HAWAII **DEPARTMENT OF HEALTH** HEALTH RESOURCES ADMINISTRATION FAMILY HEALTH SERVICES DIVISION

POSITION ORGANIZATION CHART

FAMILY HEALTH SERVICES DIVISION PUBLIC HEALTH ADMINISTRATOR 110210 (2) EM-08

SECRETARIAL SERVICES

SECRETARY IV

02983 SR-18

110530 (.50) LHC1

**INFORMATION SPECIALIST III** 50141 SR-20

MEDICAL DIRECTOR

**PHYSICIAN** 

PRIMARY CARE OFFICE PROGRAM SPECIALIST IV

50177 (2) SR-22

RURAL COMMUNITIES HEALTHCARE INFRASTRUCTURE TRANSFORMATION (RCHIT)

> PROGRAM SPECIALIST V 122403 (1) SR-24

OFFICE FOR RURAL ADVANCEMENT OF TECHNOLOGY & HOSPITAL IMPROVEMENT (ORATHI)

PROGRAM SPECIALIST V 121430 (1)(2) SR-24

**ACCOUNT CLERK III** 117426 (2) SR-11

**EPIDEMIOLOGY STAFF** EPIDEMIOLOGIST II

SURVEILLANCE EVALUATION &

120339 E SR-NA (SEE SEPARATE CHART)

ADMINISTRATIVE SERVICES ADMINISTRATIVE OFFICER VI 03791 SR-26 (SEE SEPARATE CHART)

CHILDREN WITH SPECIAL HEALTH NEEDS BRANCH PHYSICIAN MANAGER/ADMINISTRATOR 03380 LHC2

MATERNAL & CHILD HEALTH BRANCH PUBLIC HEALTH PROGRAM MANAGER 05087(2) EM-05

WIC SERVICES BRANCH PUBLIC HEALTH PROGRAM MANAGER 50502 EM-05