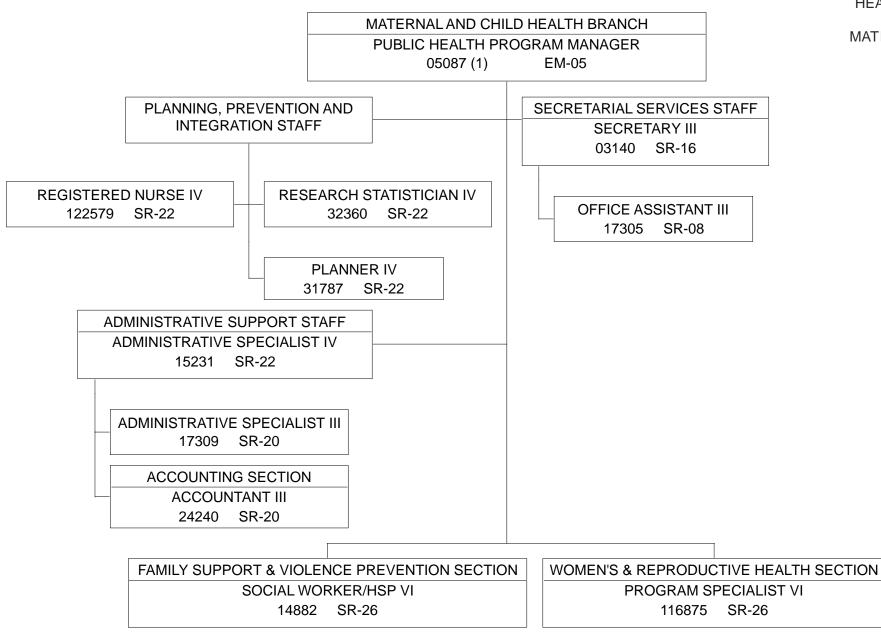

- (1) TEMPORARY, NTE 6/30/25.
- (2) TO BE ESTABLISHED
- (3) TO BE REDESCRIBED

STATE OF HAWAII
DEPARTMENT OF HEALTH
HEALTH RESOURCES ADMINISTRATION
FAMILY HEALTH SERVICES DIVISION
MATERNAL AND CHILD HEALTH BRANCH

ORGANIZATION CHART MATERNAL AND CHILD HEALTH BRANCH **ADMINISTRATIVE** SECRETARIAL SERVICES SUPPORT STAFF **STAFF** ACCOUNTING SECTION PLANNING, PREVENTION & **INTEGRATION STAFF** WOMEN'S & REPRODUCTIVE **FAMILY SUPPORT & VIOLENCE HEALTH SECTION** PREVENTION SECTION SECRETARIAL SERVICES SECRETARIAL SERVICES STAFF **STAFF** WOMEN'S HEALTH FAMILY STRENGTHENING & REPRODUCTIVE HEALTH ADOLESCENT HEALTH HOME VISITING SERVICES **CLINICAL & QUALITY** VIOLENCE PREVENTION UNIT **SERVICES UNIT** UNIT UNIT **ASSURANCE UNIT** SEXUAL ASSAULT PREVENTION SUBUNIT MALAMA PROGRAM

STATE OF HAWAII
DEPARTMENT OF HEALTH
HEALTH RESOURCES ADMINISTRATION
FAMILY HEALTH SERVICES DIVISION
MATERNAL AND CHILD HEALTH BRANCH

POSITION ORGANIZATION CHART

PA3100217 REV. 7/23/20

(1) TO BE REDESCRIBED.

<sup>(1)</sup> TEMPORARY, NTE 6/30/25.

<sup>(2)</sup> TO BE REDESCRIBED.

<sup>(3)</sup> TO BE ABOLISHED PER ACT 164/SLH2023.

STATE OF HAWAII
DEPARTMENT OF HEALTH
HEALTH RESOURCES ADMINISTRATION
FAMILY HEALTH SERVICES DIVISION
MATERNAL AND CHILD HEALTH BRANCH
FAMILY SUPPORT & VIOLENCE PREVENTION SECTION

POSITION ORGANIZATION CHART

FAMILY SUPPORT & VIOLENCE PREVENTION SECTION
SOCIAL WORKER/HSP VI
14882 SR-26

SECRETARIAL SERVICES STAFF

SECRETARY II 22039 SR-14

OFFICE ASSISTANT III 119275 (1) SR-08

FAMILY STRENGTHENING & VIOLENCE PREVENTION UNIT