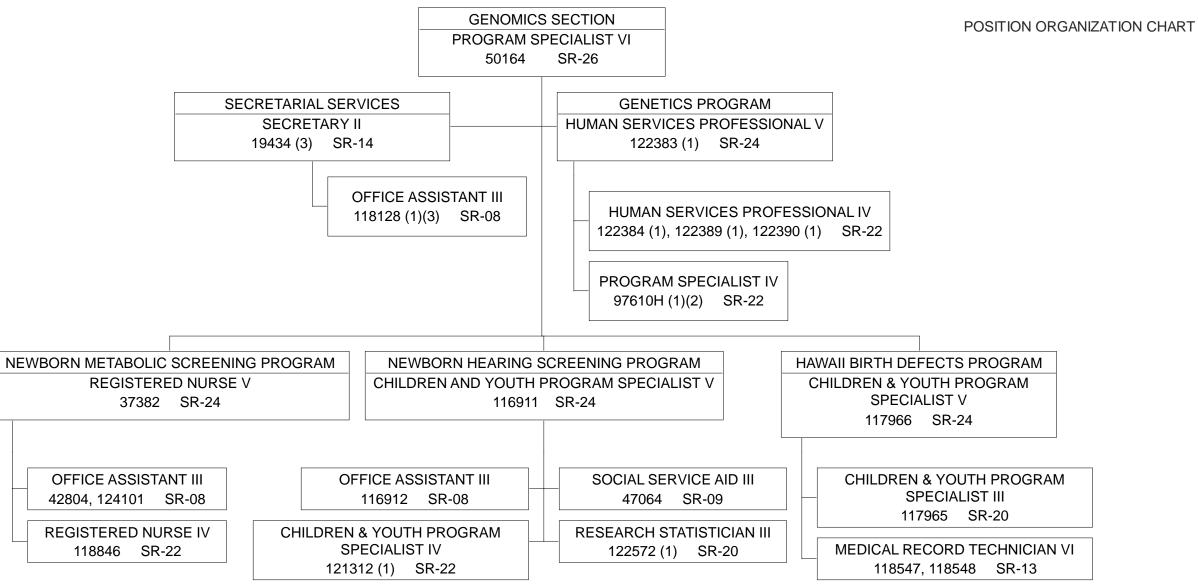

POSITION ORGANIZATION CHART

STATE OF HAWAII
DEPARTMENT OF HEALTH
HEALTH RESOURCES ADMINISTRATION
FAMILY HEALTH SERVICES DIVISION
CHILDREN WITH SPECIAL HEALTH NEEDS BRANCH
GENOMICS SECTION

PA3100223 REV. 7/26/23