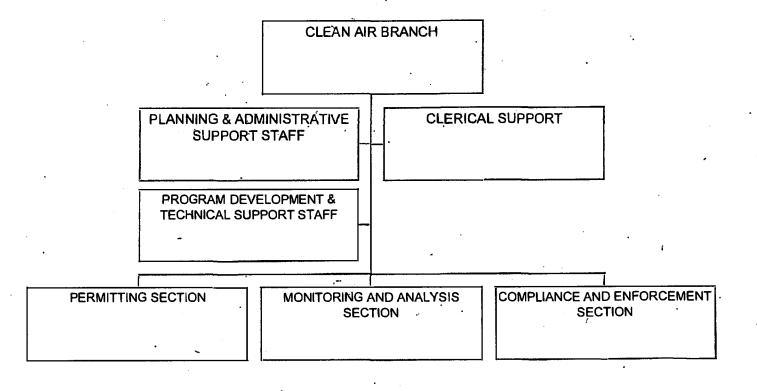

STATE OF HAWAII

DEPARTMENT OF HEALTH
ENVIRONMENTAL HEALTH ADMINISTRATION
ENVIRONMENTAL MANAGEMENT DIVISION
CLEAN AIR BRANCH

STATE OF HAWAII DEPARTMENT OF HEALTH **ENVIRONMENTAL HEALTH ADMINISTRATION ENVIRONMENTAL MANAGEMENT DIVISION CLEAN AIR BRANCH** 