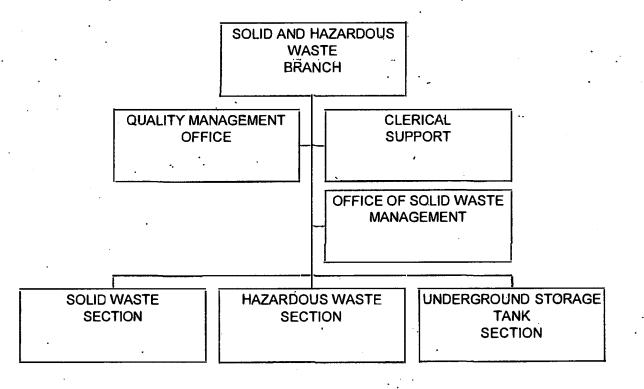

STATE OF HAWAII
DEPARTMENT OF HEALTH
ENVIRONMENTAL HEALTH ADMINISTRATION
ENVIRONMENTAL MANAGEMENT DIVISION
SOLID AND HAZARDOUS WASTE BRANCH

STATE OF HAWAII
DEPARTMENT OF HEALTH
ENVIRONMENTAL HEALTH ADMINISTRATION
ENVIRONMENTAL MANAGEMENT DIVISION
SOLID AND HAZARDOUS WASTE BRANCH

POSITION ORGANIZATION CHART

QUALITY MANAGEMENT OFFICE

UST PUBLIC PARTICIPATION COORDINATOR F102962E SR-NA

> ENGINEER (ENV.) IV S51077, S122323 SR-24

ENV. HEALTH SPECIALIST IV F118596 (1), S122321 SR-22

> GEOLOGIST I S122322 SR-24

**CLERICAL SUPPORT** 

SECRETARY II S36960 SR-14

OFFICE ASSISTANT III S37588, F41363, F49021, S52016, B120505 (1) SR-08

OFFICE OF SOLID WASTE MANAGEMENT
SOLID WASTE MANAGEMENT COORDINATOR
\$102455E SR-NA
(SEE SEPARATE CHART)