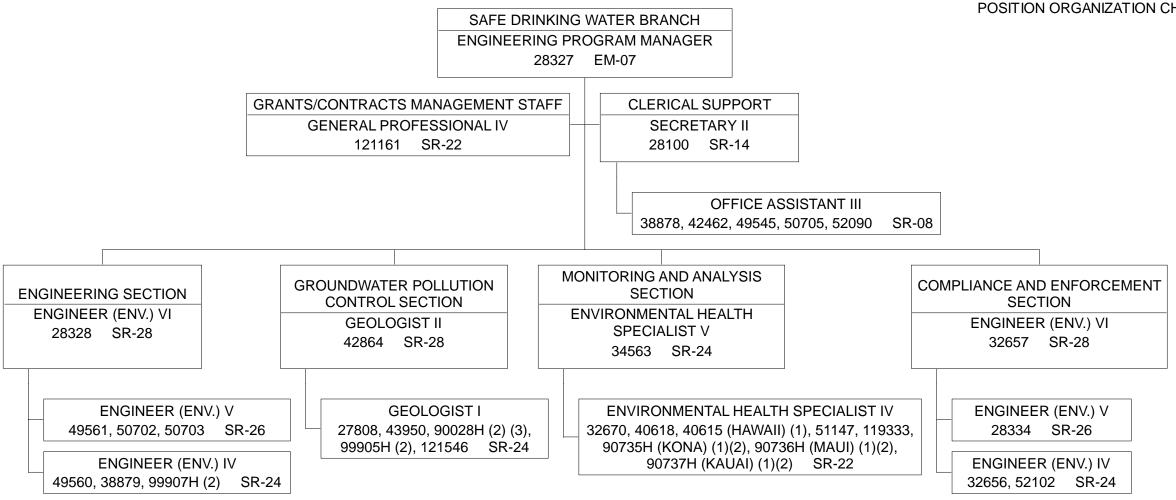

(2) TO BE ESTABLISHED

04340512 REV. 7/24/23

STATE OF HAWAII
DEPARTMENT OF HEALTH
ENVIRONMENTAL HEALTH ADMINISTRATION
ENVIRONMENTAL MANAGEMENT DIVISION
SAFE DRINKING WATER BRANCH

STATE OF HAWAII DEPARTMENT OF HEALTH ENVIRONMENTAL HEALTH ADMINISTRATION ENVIRONMENTAL MANAGEMENT DIVISION SAFE DRINKING WATER BRANCH

<sup>(1)</sup> RECEIVES PROGRAM DIRECTION FROM OAHU AND ADMINISTRATIVE DIRECTION FROM NEIGHBOR ISLAND DISTRICT ENVIRONMENTAL HEALTH PROGRAM CHIEF.

<sup>(2)</sup> TO BE ESTABLISHED.

<sup>(3)</sup> TEMPORARY, NTE 6/30/25.