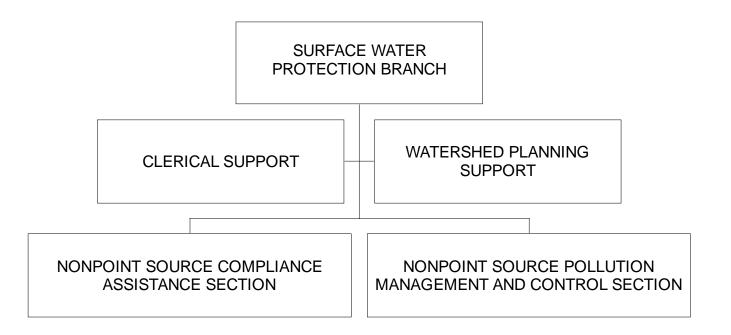

STATE OF HAWAII
DEPARTMENT OF HEALTH
ENVIRONMENTAL HEALTH ADMINISTRATION
ENVIRONMENTAL MANAGEMENT DIVISION
SURFACE WATER PROTECTION BRANCH

STATE OF HAWAII
DEPARTMENT OF HEALTH
ENVIRONMENTAL HEALTH ADMINISTRATION
ENVIRONMENTAL MANAGEMENT DIVISION
SURFACE WATER PROTECTION BRANCH