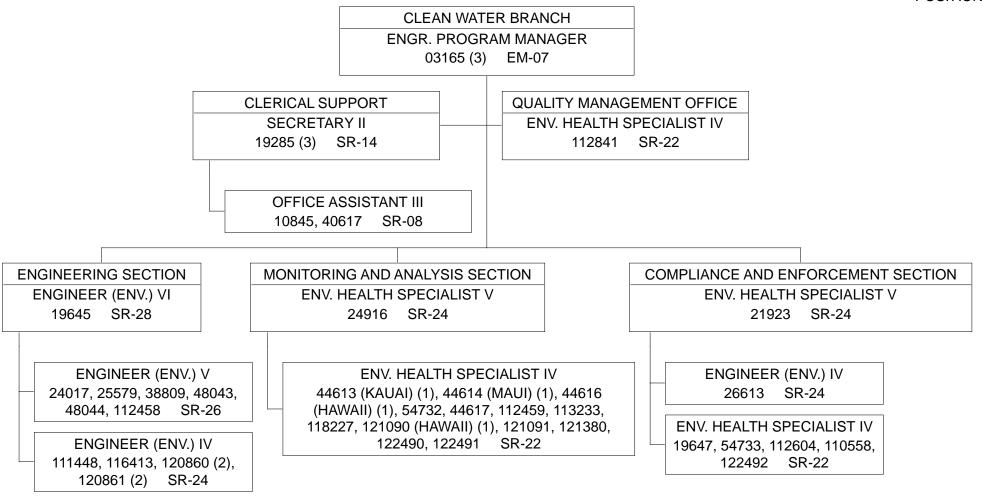

F - FEDERAL FUNDS

B - SPECIAL FUNDS

(1) TEMPORARY, NTE 6/30/25.

(2) TO BE ESTABLISHED (AUTH. BY ACT053/SLH2018)

STATE OF HAWAII
DEPARTMENT OF HEALTH
ENVIRONMENTAL HEALTH ADMINISTRATION
ENVIRONMENTAL MANAGEMENT DIVISION
CLEAN WATER BRANCH

STATE OF HAWAII
DEPARTMENT OF HEALTH
ENVIRONMENTAL HEALTH ADMINISTRATION
ENVIRONMENTAL MANAGEMENT DIVISION
CLEAN WATER BRANCH

<sup>(1)</sup> RECEIVES PROGRAM DIRECTION FROM OAHU AND ADMINISTRATIVE DIRECTION FROM NEIGHBOR ISLAND DISTRICT ENVIRONMENTAL HEALTH PROGRAM CHIEFS.