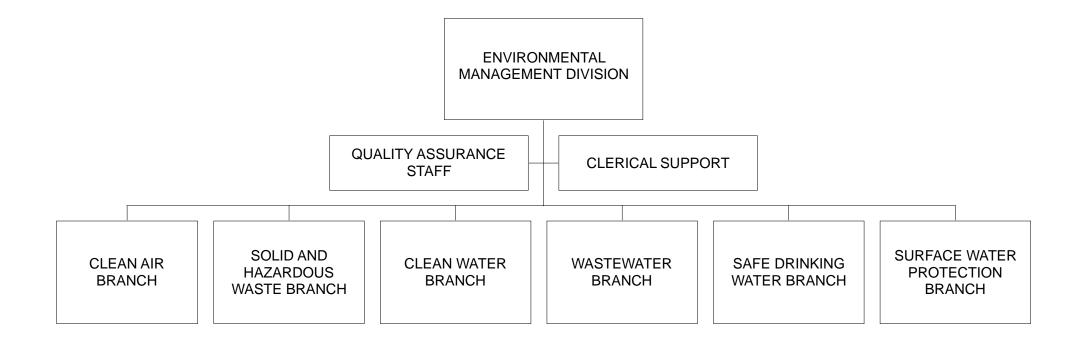

STATE OF HAWAII
DEPARTMENT OF HEALTH
ENVIRONMENTAL HEALTH ADMINISTRATION
ENVIRONMENTAL MANAGEMENT DIVISION

STATE OF HAWAII DEPARTMENT OF HEALTH ENVIRONMENTAL HEALTH ADMINISTRATION ENVIRONMENTAL MANAGEMENT DIVISION

POSITION ORGANIZATION CHART

ENVIRONMENTAL MANAGEMENT DIVISION

ENVIRONMENTAL HEALTH PROGRAM ADMINISTRATOR

03164 (2) EM-08

CLERICAL SUPPORT
SECRETARY III
03184 SR-16

QUALITY ASSURANCE STAFF
ENVIRONMENTAL HEALTH SPECIALIST IV
118604 (1) SR-22

CLEAN AIR BRANCH ENGINEERING PROGRAM MANAGER 03219 EM-07 SOLID AND HAZARDOUS WASTE BRANCH ENGINEERING PROGRAM MANAGER 42265 EM-07 CLEAN WATER BRANCH ENGINEERING PROGRAM MANAGER 03165 (2) EM-07 WASTEWATER
BRANCH
ENGINEERING PROGRAM
MANAGER
03212 EM-07

SAFE DRINKING WATER
BRANCH
ENGINEERING PROGRAM
MANAGER
28327 EM-07

SURFACE WATER
PROTECTION BRANCH
PROGRAM MANAGER
90724H (3) EM-05

<sup>(2)</sup> TO BE REDESCRIBED.

<sup>(3)</sup> TO BE ESTABLISHED. June 30, 2023