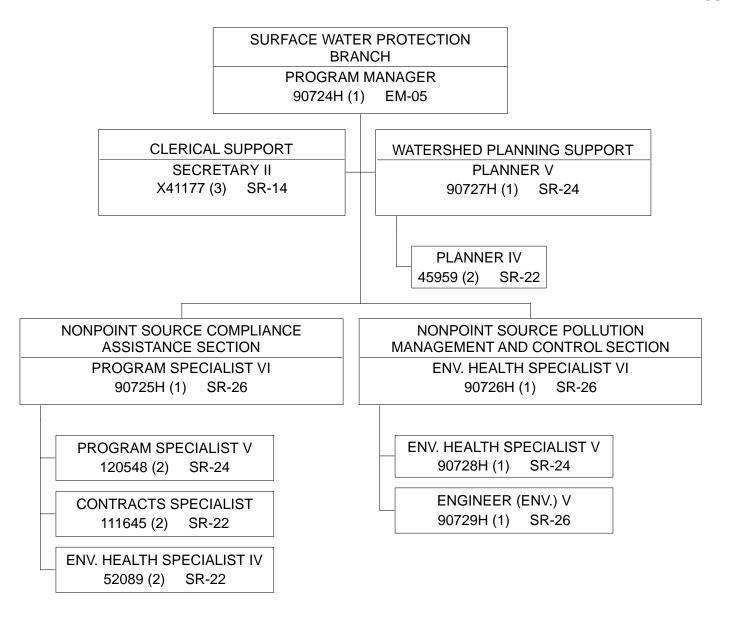

STATE OF HAWAII
DEPARTMENT OF HEALTH
ENVIRONMENTAL HEALTH ADMINISTRATION
ENVIRONMENTAL MANAGEMENT DIVISION
SURFACE WATER PROTECTION BRANCH

STATE OF HAWAII
DEPARTMENT OF HEALTH
ENVIRONMENTAL HEALTH ADMINISTRATION
ENVIRONMENTAL MANAGEMENT DIVISION
SURFACE WATER PROTECTION BRANCH

- (1) TO BE ESTABLISHED.
- (2) TO BE REDESCRIBED.
- (3) POSITION VARIANCE
  APPROVED EFFECTIVE 10/20/21.