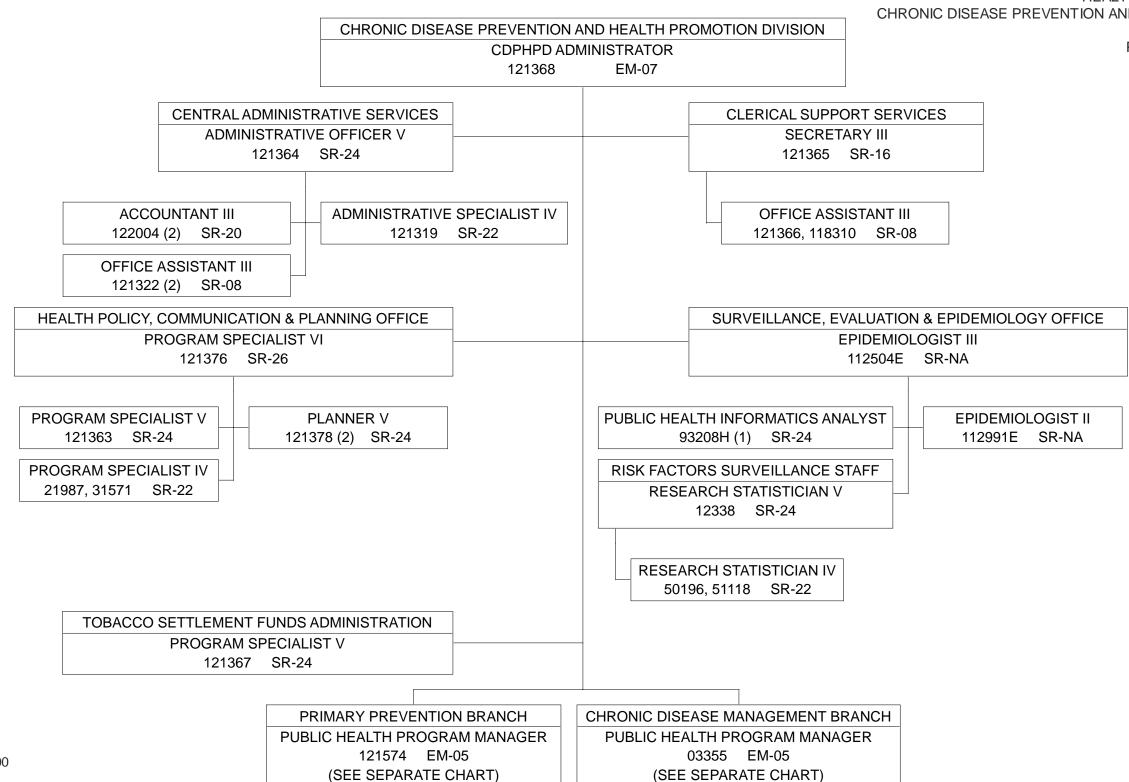

## STATE OF HAWAII DEPARTMENT OF HEALTH HEALTH RESOURCES ADMINISTRATION CHRONIC DISEASE PREVENTION AND HEALTH PROMOTION DIVISION

POSITION ORGANIZATION CHART

(1) TO BE ESTABLISHED.

(2) TEMPORARY, NTE 6/30/25.

(3) .50 FTE.

June 30, 2023