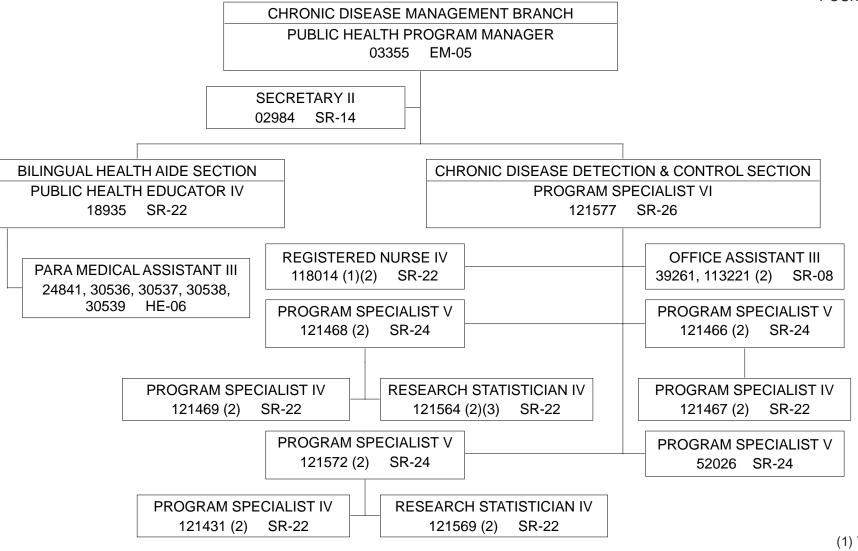

## STATE OF HAWAII DEPARTMENT OF HEALTH HEALTH RESOURCES ADMINISTRATION CHRONIC DISEASE PREVENTION AND HEALTH PROMOTION DIVISION CHRONIC DISEASE MANAGEMENT BRANCH

POSITION ORGANIZATION CHART

(1) TO BE REDESCRIBED.
(2) TEMPORARY, NTE 6/30/25.
(3) .50 FTE.