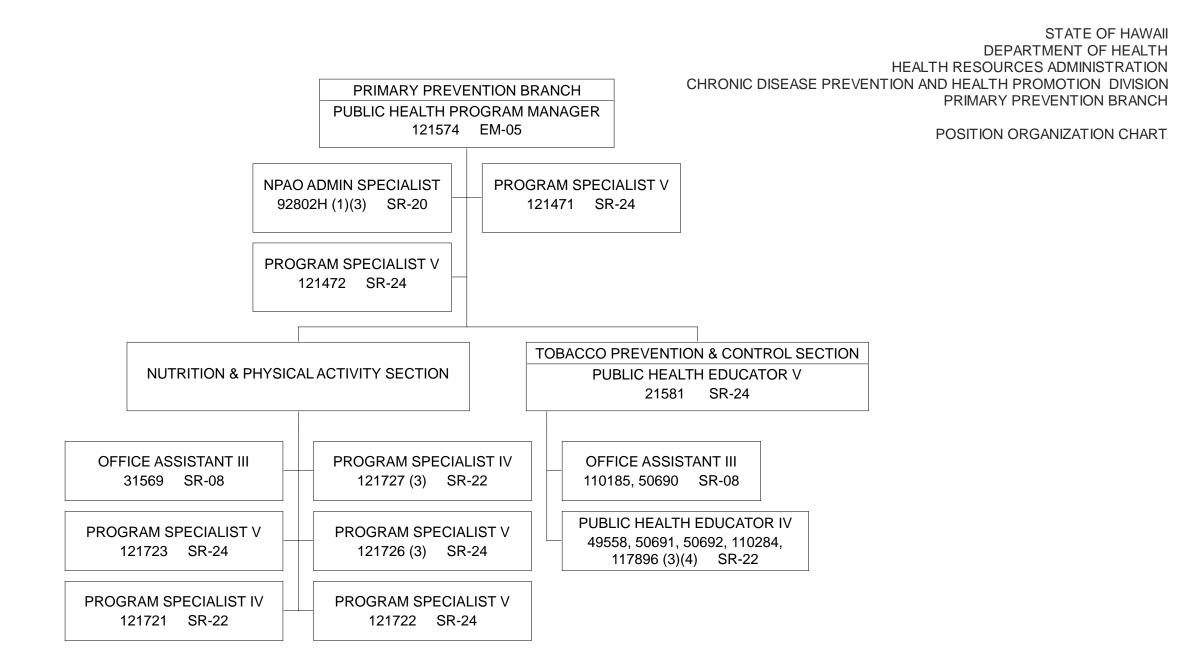

## STATE OF HAWAII DEPARTMENT OF HEALTH HEALTH RESOURCES ADMINISTRATION CHRONIC DISEASE PREVENTION AND HEALTH PROMOTION DIVISION

ORGANIZATION CHART



32010701 10/5/12, 1/16/14



## STATE OF HAWAII DEPARTMENT OF HEALTH HEALTH RESOURCES ADMINISTRATION CHRONIC DISEASE PREVENTION AND HEALTH PROMOTION DIVISION

POSITION ORGANIZATION CHART

(1) TO BE ESTABLISHED.

(2) TEMPORARY, NTE 6/30/25.

(3) .50 FTE.

June 30, 2023

## STATE OF HAWAII DEPARTMENT OF HEALTH HEALTH RESOURCES ADMINISTRATION CHRONIC DISEASE PREVENTION AND HEALTH PROMOTION DIVISION CHRONIC DISEASE MANAGEMENT BRANCH

POSITION ORGANIZATION CHART



(1) TO BE REDESCRIBED.
(2) TEMPORARY, NTE 6/30/25.
(3) .50 FTE.