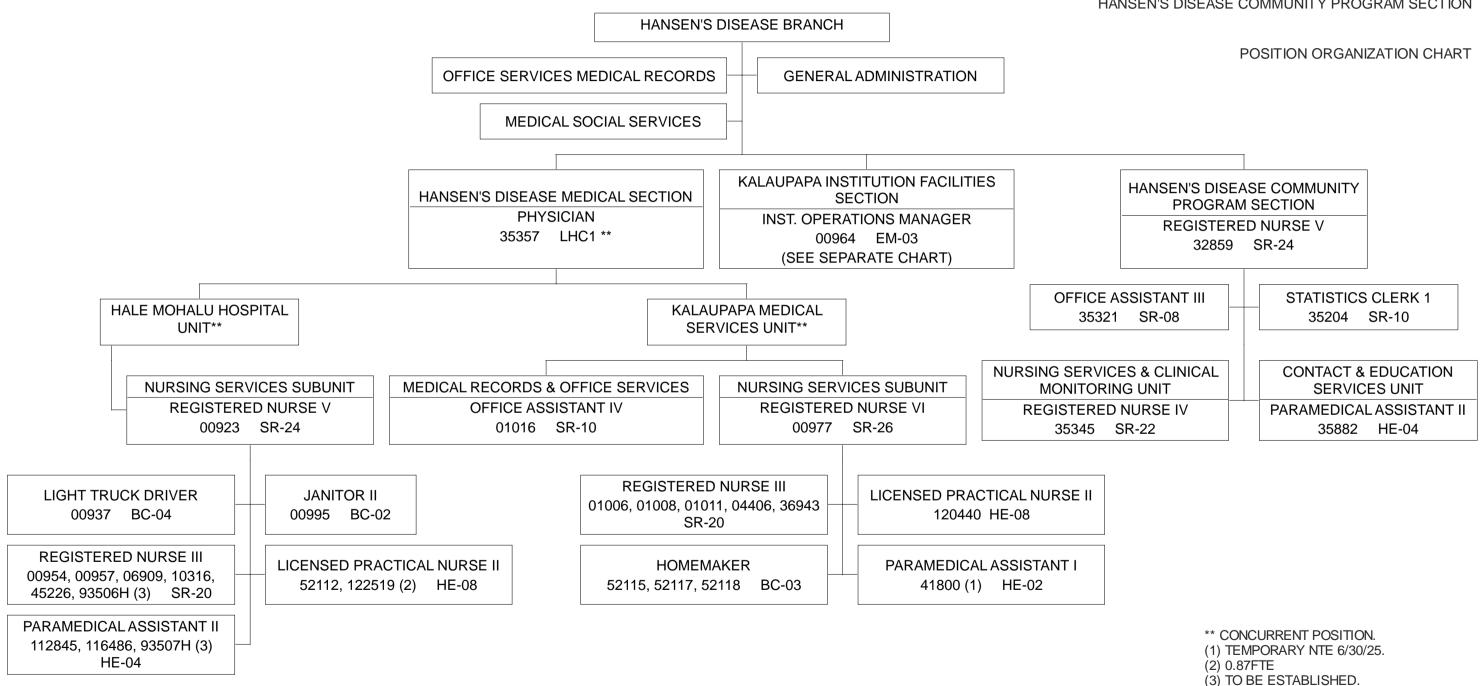

STATE OF HAWAII
DEPARTMENT OF HEALTH
HEALTH RESOURCES ADMINISTRATION
COMMUNICABLE DISEASE AND PUBLIC HEALTH NURSING DIVISION
HANSEN'S DISEASE BRANCH

STATE OF HAWAII

DEPARTMENT OF HEALTH

HEALTH RESOURCES ADMINISTRATION

COMMUNICABLE DISEASE AND PUBLIC HEALTH NURSING DIVISION

HANSEN'S DISEASE BRANCH

HANSEN'S DISEASE MEDICAL SECTION

HANSEN'S DISEASE COMMUNITY PROGRAM SECTION

P06150615 REV. 7/19/23

STATE OF HAWAII **DEPARTMENT OF HEALTH** HEALTH RESOURCES ADMINISTRATION COMMUNICABLE DISEASE AND PUBLIC HEALTH NURSING DIVISION PUBLIC HEALTH NURSING BRANCH