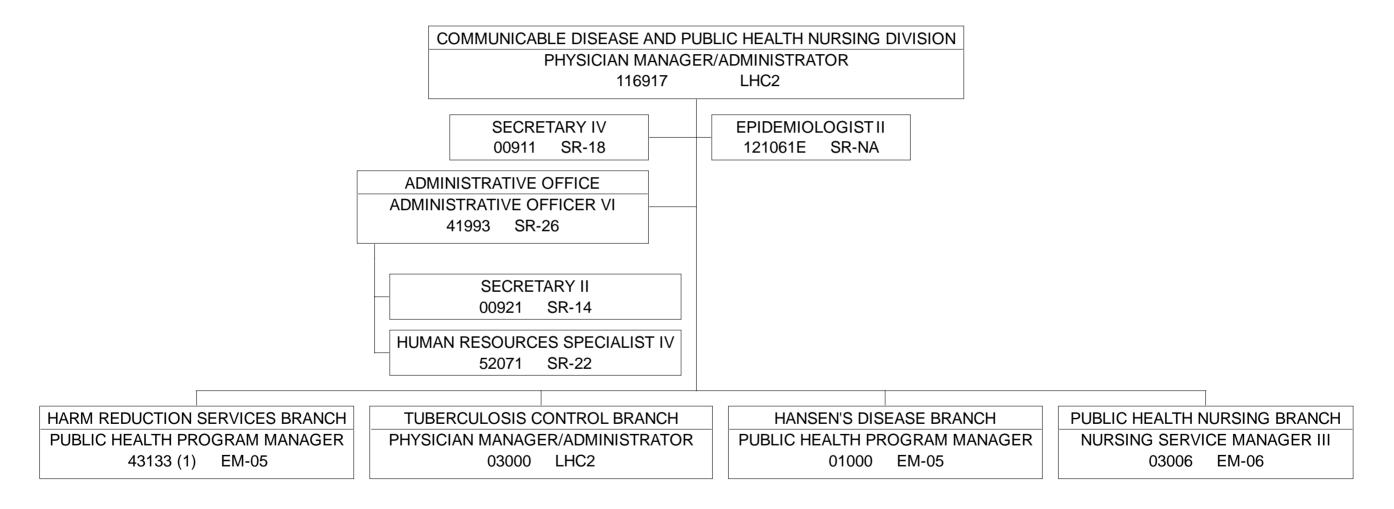

POSITION ORGANIZATION CHART

(1) TO BE REDESCRIBED.

STATE OF HAWAII

DEPARTMENT OF HEALTH

HEALTH RESOURCES ADMINISTRATION

COMMUNICABLE DISEASE AND PUBLIC HEALTH NURSING DIVISION

STD/AIDS PREVENTION BRANCH

STATE OF HAWAII **DEPARTMENT OF HEALTH** HEALTH RESOURCES ADMINISTRATION COMMUNICABLE DISEASE AND PUBLIC HEALTH NURSING DIVISION