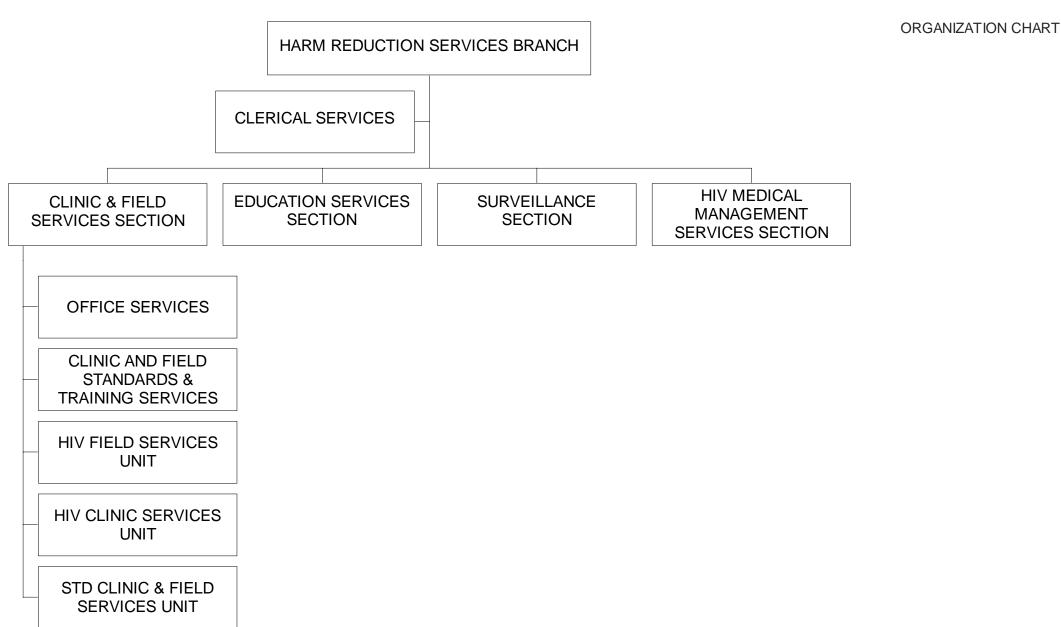

ORGANIZATION CHART

STATE OF HAWAII

DEPARTMENT OF HEALTH

HEALTH RESOURCES ADMINISTRATION

COMMUNICABLE DISEASE AND PUBLIC HEALTH NURSING DIVISION

TUBERCULOSIS CONTROL BRANCH

POSITION ORGANIZATION CHART

PUBLIC HEALTH ADVISOR
TB CONTROL PROGRAM
FUNDED BY CDC