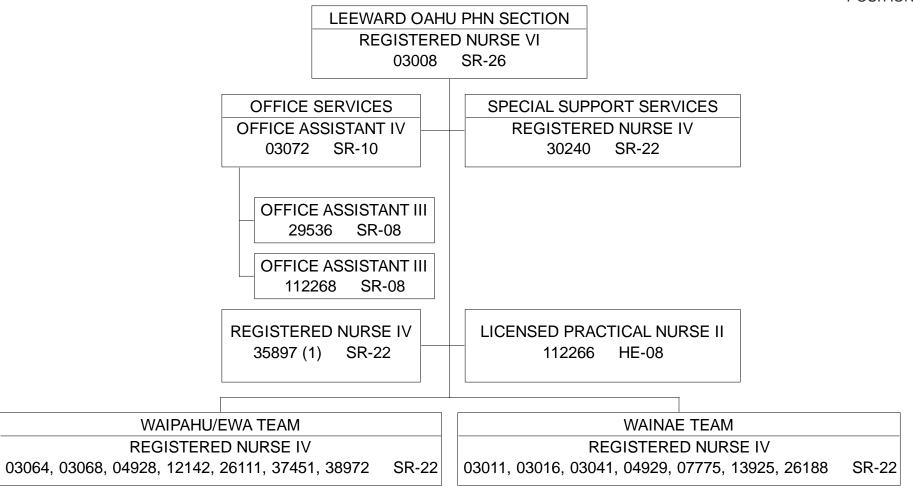

POSITION ORGANIZATION CHART

(1) HANSEN'S DISEASE, HTH 100/DE.

STATE OF HAWAII
DEPARTMENT OF HEALTH
HEALTH RESOURCES ADMINISTRATION
COMMUNICABLE DISEASE AND PUBLIC HEALTH NURSING DIVISION
PUBLIC HEALTH NURSING BRANCH
LEEWARD OAHU PHN SECTION

POSITION ORGANIZATION CHART

(1) HANSEN'S DISEASE, HTH 100/DE.

STATE OF HAWAII
DEPARTMENT OF HEALTH
HEALTH RESOURCES ADMINISTRATION
COMMUNICABLE DISEASE AND PUBLIC HEALTH NURSING DIVISION
PUBLIC HEALTH NURSING BRANCH
WINDWARD OAHU PHN SECTION