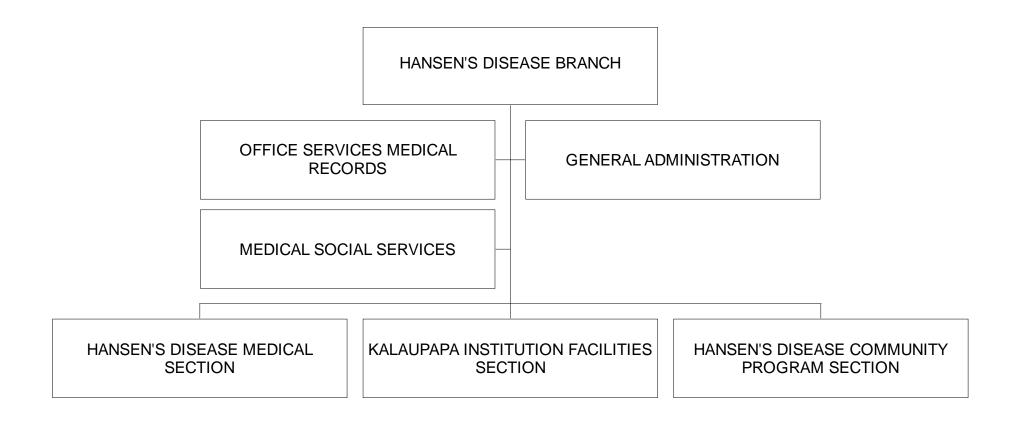

<sup>(2)</sup> TO BE REDESCRIBED.

STATE OF HAWAII

DEPARTMENT OF HEALTH

HEALTH RESOURCES ADMINISTRATION

COMMUNICABLE DISEASE AND PUBLIC HEALTH NURSING DIVISION

HANSEN'S DISEASE BRANCH

**ORGANIZATION CHART** 

STATE OF HAWAII
DEPARTMENT OF HEALTH
HEALTH RESOURCES ADMINISTRATION
COMMUNICABLE DISEASE AND PUBLIC HEALTH NURSING DIVISION
HANSEN'S DISEASE BRANCH

STATE OF HAWAII

DEPARTMENT OF HEALTH

HEALTH RESOURCES ADMINISTRATION

COMMUNICABLE DISEASE AND PUBLIC HEALTH NURSING DIVISION

HANSEN'S DISEASE BRANCH

HANSEN'S DISEASE MEDICAL SECTION

HANSEN'S DISEASE COMMUNITY PROGRAM SECTION

P06150615 REV. 7/19/23

STATE OF HAWAII **DEPARTMENT OF HEALTH** HEALTH RESOURCES ADMINISTRATION COMMUNICABLE DISEASE AND PUBLIC HEALTH NURSING DIVISION PUBLIC HEALTH NURSING BRANCH