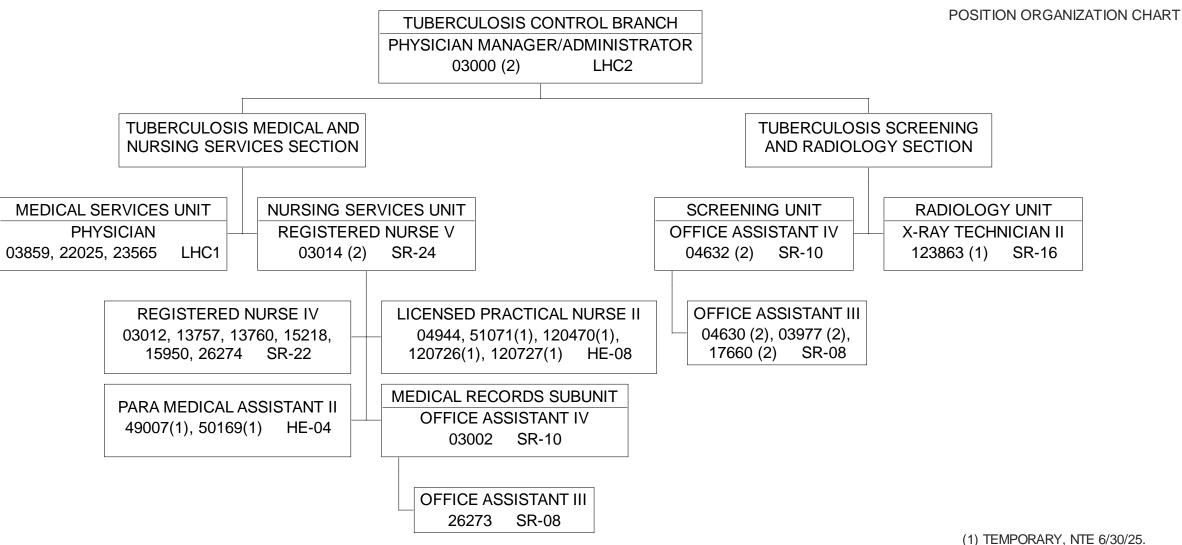

ORGANIZATION CHART

STATE OF HAWAII

DEPARTMENT OF HEALTH

HEALTH RESOURCES ADMINISTRATION

COMMUNICABLE DISEASE AND PUBLIC HEALTH NURSING DIVISION

TUBERCULOSIS CONTROL BRANCH

POSITION ORGANIZATION CHART

PUBLIC HEALTH ADVISOR
TB CONTROL PROGRAM
FUNDED BY CDC

TUBERCULOSIS CONTROL BRANCH
PHYSICIAN MANAGER/ADMINISTRATOR
03000 (2) LHC2

ADMINISTRATIVE SERVICES SECRETARIAL SERVICES ADMINISTRATIVE SPECIALIST IV SECRETARY II 13758 SR-14 03005 SR-22 PHARMACY SERVICES TUBERCULOSIS SURVEILLANCE OFFICE PHARMACIST II **EPIDEMIOLOGICAL SPECIALIST IV** 37134 SR-24 124143 SR-22 PARAMEDICAL ASSISTANT III OFFICE ASSISTANT IV 50167 (1) HE-06 04628 (2) SR-10 OFFICE ASSISTANT III 15199 (2), 47810 (1)(2) SR-08 TUBERCULOSIS EPIDEMIOLOGIC STUDIES CONSORTIUM (TBESC) STATISTICS CLERK I EPIDEMIOLOGICAL SPECIALIST V 123897 (1) SR-10 121249 (1) SR-24

> TUBERCULOSIS MEDICAL AND NURSING SERVICES SECTION (SEE SEPARATE CHART)

TUBERCULOSIS SCREENING AND RADIOLOGY SECTION (SEE SEPARATE CHART)

- (1) TEMPORARY NTE 6/30/25.
- (2) TO BE REDESCRIBED.

A6150512 REV. 7/19/23

STATE OF HAWAII **DEPARTMENT OF HEALTH** HEALTH RESOURCES ADMINISTRATION COMMUNICABLE DISEASE AND PUBLIC HEALTH NURSING DIVISION TUBERCULOSIS CONTROL BRANCH TUBERCULOSIS MEDICAL AND NURSING SERVICES SECTION TUBERCULOSIS SCREENING AND RADIOLOGY SECTION