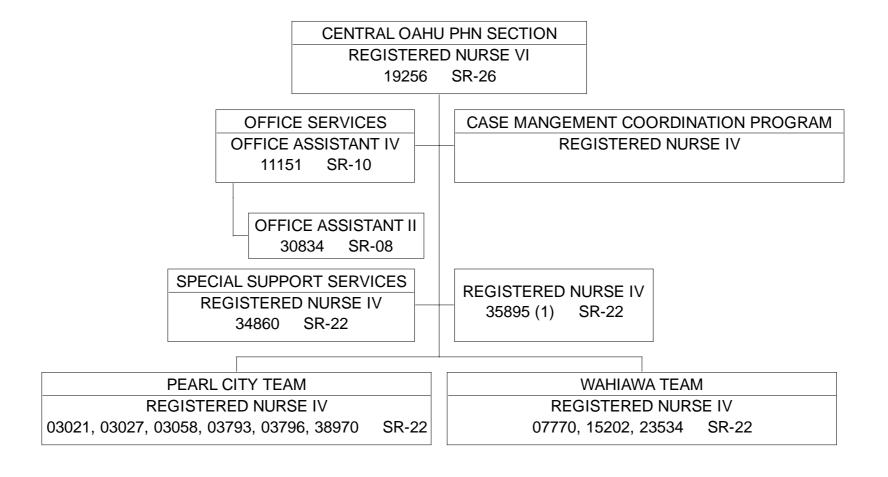

<sup>(2)</sup> HANSEN'S DISEASE, HTH 100/DE.

<sup>(3)</sup> TEMPORARY NTE 6/30/25.

STATE OF HAWAII
DEPARTMENT OF HEALTH
HEALTH RESOURCES ADMINISTRATION
COMMUNICABLE DISEASE AND PUBLIC HEALTH NURSING DIVISION
PUBLIC HEALTH NURSING BRANCH
CENTRAL OAHU PHN SECTION

POSITION ORGANIZATION CHART

(1) HANSEN'S DISEASE, HTH 100/DE.

STATE OF HAWAII
DEPARTMENT OF HEALTH
HEALTH RESOURCES ADMINISTRATION
COMMUNICABLE DISEASE AND PUBLIC HEALTH NURSING DIVISION
PUBLIC HEALTH NURSING BRANCH
LEEWARD OAHU PHN SECTION