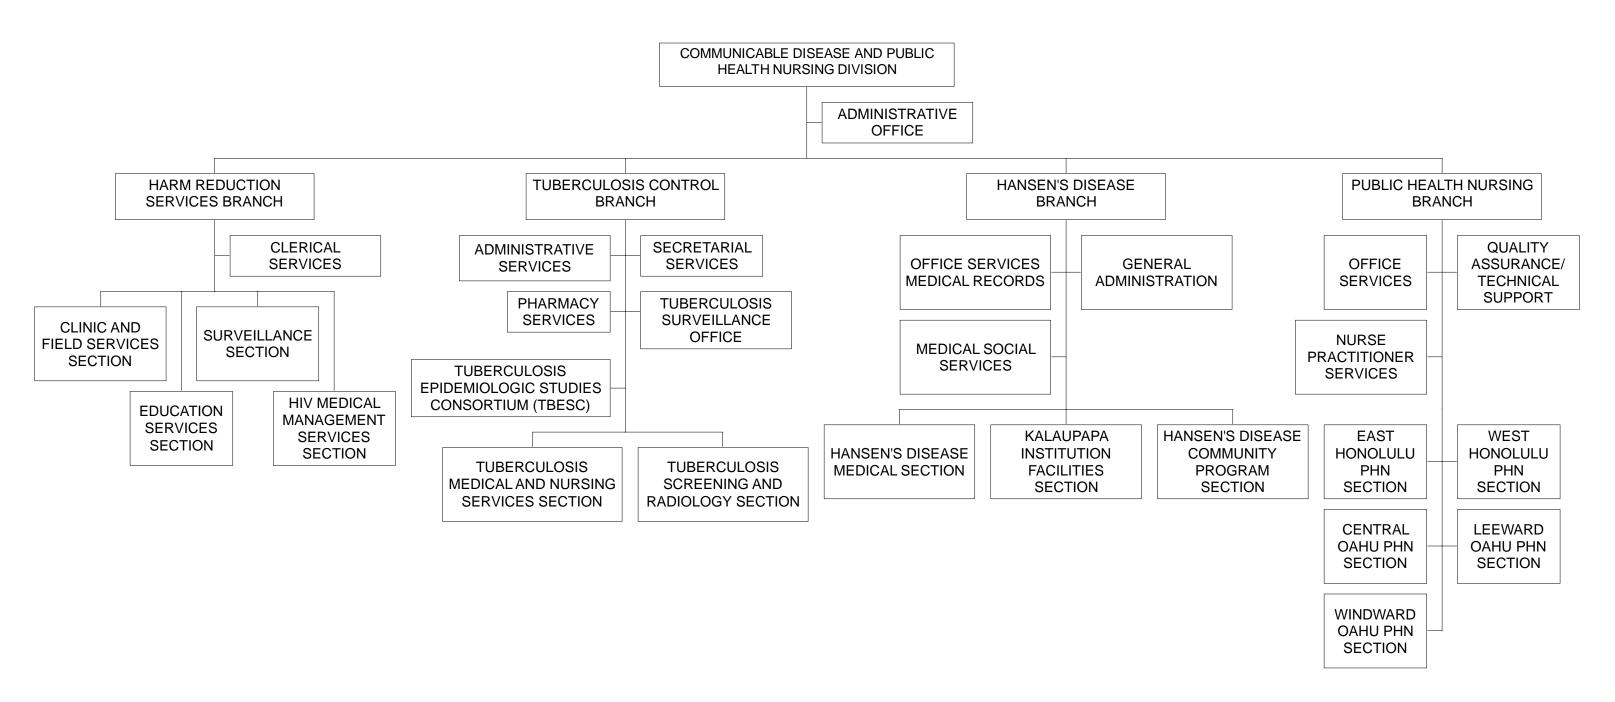

STATE OF HAWAII

DEPARTMENT OF HEALTH

HEALTH RESOURCES ADMINISTRATION

COMMUNICABLE DISEASE AND PUBLIC HEALTH NURSING DIVISION

ORGANIZATION CHART

STATE OF HAWAII
DEPARTMENT OF HEALTH
HEALTH RESOURCES ADMINISTRATION
COMMUNICABLE DISEASE AND PUBLIC HEALTH NURSING DIVISION