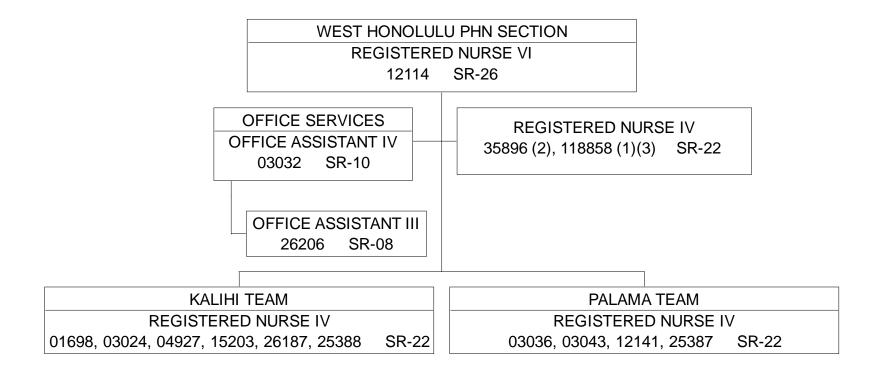

STATE OF HAWAII
DEPARTMENT OF HEALTH
HEALTH RESOURCES ADMINISTRATION
COMMUNICABLE DISEASE AND PUBLIC HEALTH NURSING DIVISION
PUBLIC HEALTH NURSING BRANCH
WEST HONOLULU PHN SECTION

<sup>(1)</sup> WORK TRANSITION CENTER. (MOF: U FROM DHS)

<sup>(2)</sup> HANSEN'S DISEASE, HTH 100/DE.

<sup>(3)</sup> TEMPORARY NTE 6/30/25.

STATE OF HAWAII
DEPARTMENT OF HEALTH
HEALTH RESOURCES ADMINISTRATION
COMMUNICABLE DISEASE AND PUBLIC HEALTH NURSING DIVISION
PUBLIC HEALTH NURSING BRANCH
CENTRAL OAHU PHN SECTION