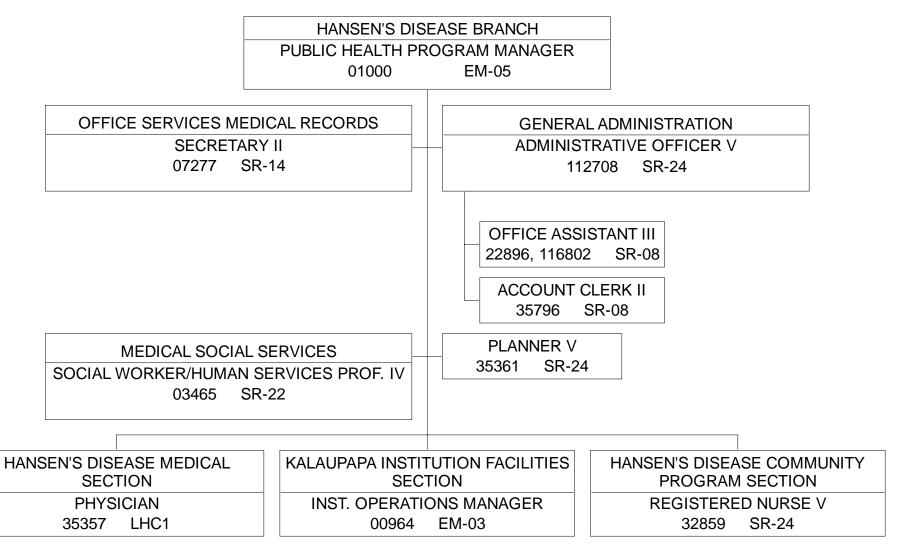

<sup>(2)</sup> TO BE REDESCRIBED.

STATE OF HAWAII

DEPARTMENT OF HEALTH

HEALTH RESOURCES ADMINISTRATION

COMMUNICABLE DISEASE AND PUBLIC HEALTH NURSING DIVISION

HANSEN'S DISEASE BRANCH

**ORGANIZATION CHART** 

STATE OF HAWAII
DEPARTMENT OF HEALTH
HEALTH RESOURCES ADMINISTRATION
COMMUNICABLE DISEASE AND PUBLIC HEALTH NURSING DIVISION
HANSEN'S DISEASE BRANCH

STATE OF HAWAII

DEPARTMENT OF HEALTH

HEALTH RESOURCES ADMINISTRATION

COMMUNICABLE DISEASE AND PUBLIC HEALTH NURSING DIVISION

HANSEN'S DISEASE BRANCH

HANSEN'S DISEASE MEDICAL SECTION

HANSEN'S DISEASE COMMUNITY PROGRAM SECTION

P06150615 REV. 7/19/23

STATE OF HAWAII **DEPARTMENT OF HEALTH** HEALTH RESOURCES ADMINISTRATION COMMUNICABLE DISEASE AND PUBLIC HEALTH NURSING DIVISION PUBLIC HEALTH NURSING BRANCH