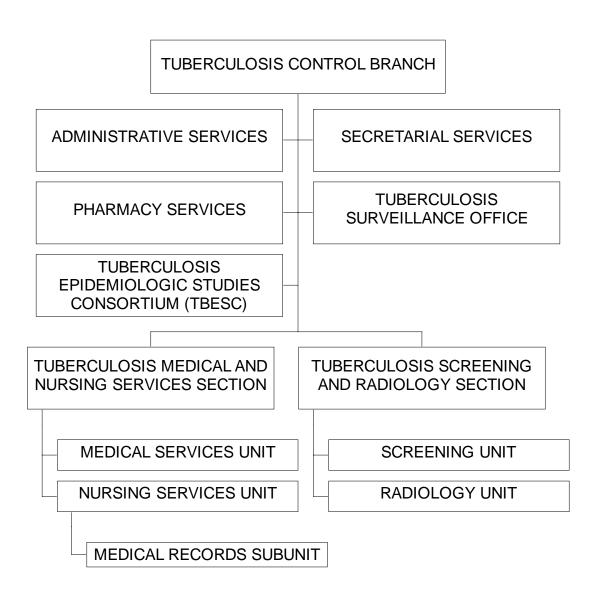

ORGANIZATION CHART

STATE OF HAWAII

DEPARTMENT OF HEALTH

HEALTH RESOURCES ADMINISTRATION

COMMUNICABLE DISEASE AND PUBLIC HEALTH NURSING DIVISION

TUBERCULOSIS CONTROL BRANCH

POSITION ORGANIZATION CHART

PUBLIC HEALTH ADVISOR
TB CONTROL PROGRAM
FUNDED BY CDC

TUBERCULOSIS CONTROL BRANCH
PHYSICIAN MANAGER/ADMINISTRATOR
03000 (2) LHC2

ADMINISTRATIVE SERVICES SECRETARIAL SERVICES ADMINISTRATIVE SPECIALIST IV SECRETARY II 13758 SR-14 03005 SR-22 PHARMACY SERVICES TUBERCULOSIS SURVEILLANCE OFFICE PHARMACIST II **EPIDEMIOLOGICAL SPECIALIST IV** 37134 SR-24 124143 SR-22 PARAMEDICAL ASSISTANT III OFFICE ASSISTANT IV 50167 (1) HE-06 04628 (2) SR-10 OFFICE ASSISTANT III 15199 (2), 47810 (1)(2) SR-08 TUBERCULOSIS EPIDEMIOLOGIC STUDIES CONSORTIUM (TBESC) STATISTICS CLERK I EPIDEMIOLOGICAL SPECIALIST V 123897 (1) SR-10 121249 (1) SR-24

> TUBERCULOSIS MEDICAL AND NURSING SERVICES SECTION (SEE SEPARATE CHART)

TUBERCULOSIS SCREENING AND RADIOLOGY SECTION (SEE SEPARATE CHART)

- (1) TEMPORARY NTE 6/30/25.
- (2) TO BE REDESCRIBED.

A6150512 REV. 7/19/23

STATE OF HAWAII **DEPARTMENT OF HEALTH** HEALTH RESOURCES ADMINISTRATION COMMUNICABLE DISEASE AND PUBLIC HEALTH NURSING DIVISION TUBERCULOSIS CONTROL BRANCH TUBERCULOSIS MEDICAL AND NURSING SERVICES SECTION TUBERCULOSIS SCREENING AND RADIOLOGY SECTION