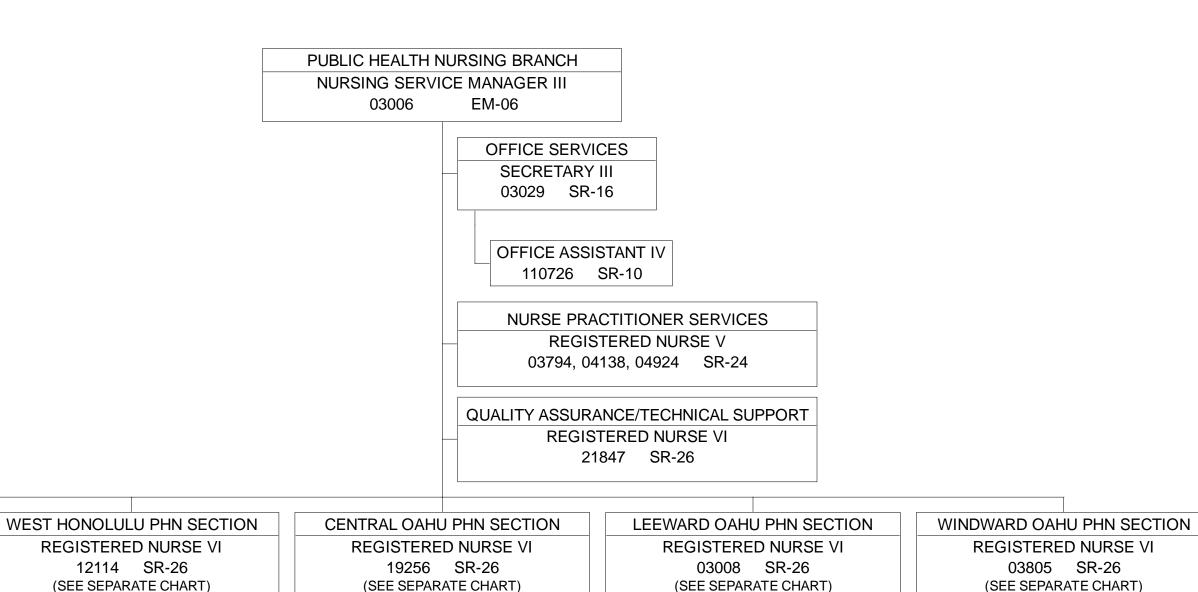

COMMUNICABLE DISEASE AND PUBLIC HEALTH NURSING DIVISION

HANSEN'S DISEASE BRANCH

HANSEN'S DISEASE MEDICAL SECTION

HANSEN'S DISEASE COMMUNITY PROGRAM SECTION

P06150615 REV. 7/19/23

STATE OF HAWAII **DEPARTMENT OF HEALTH** HEALTH RESOURCES ADMINISTRATION COMMUNICABLE DISEASE AND PUBLIC HEALTH NURSING DIVISION PUBLIC HEALTH NURSING BRANCH

POSITION ORGANIZATION CHART

EAST HONOLULU PHN SECTION

REGISTERED NURSE VI

03010 SR-26

(SEE SEPARATE CHART)

12114 SR-26

STATE OF HAWAII
DEPARTMENT OF HEALTH
HEALTH RESOURCES ADMINISTRATION
COMMUNICABLE DISEASE AND PUBLIC HEALTH NURSING DIVISION
PUBLIC HEALTH NURSING BRANCH
EAST HONOLULU PHN SECTION