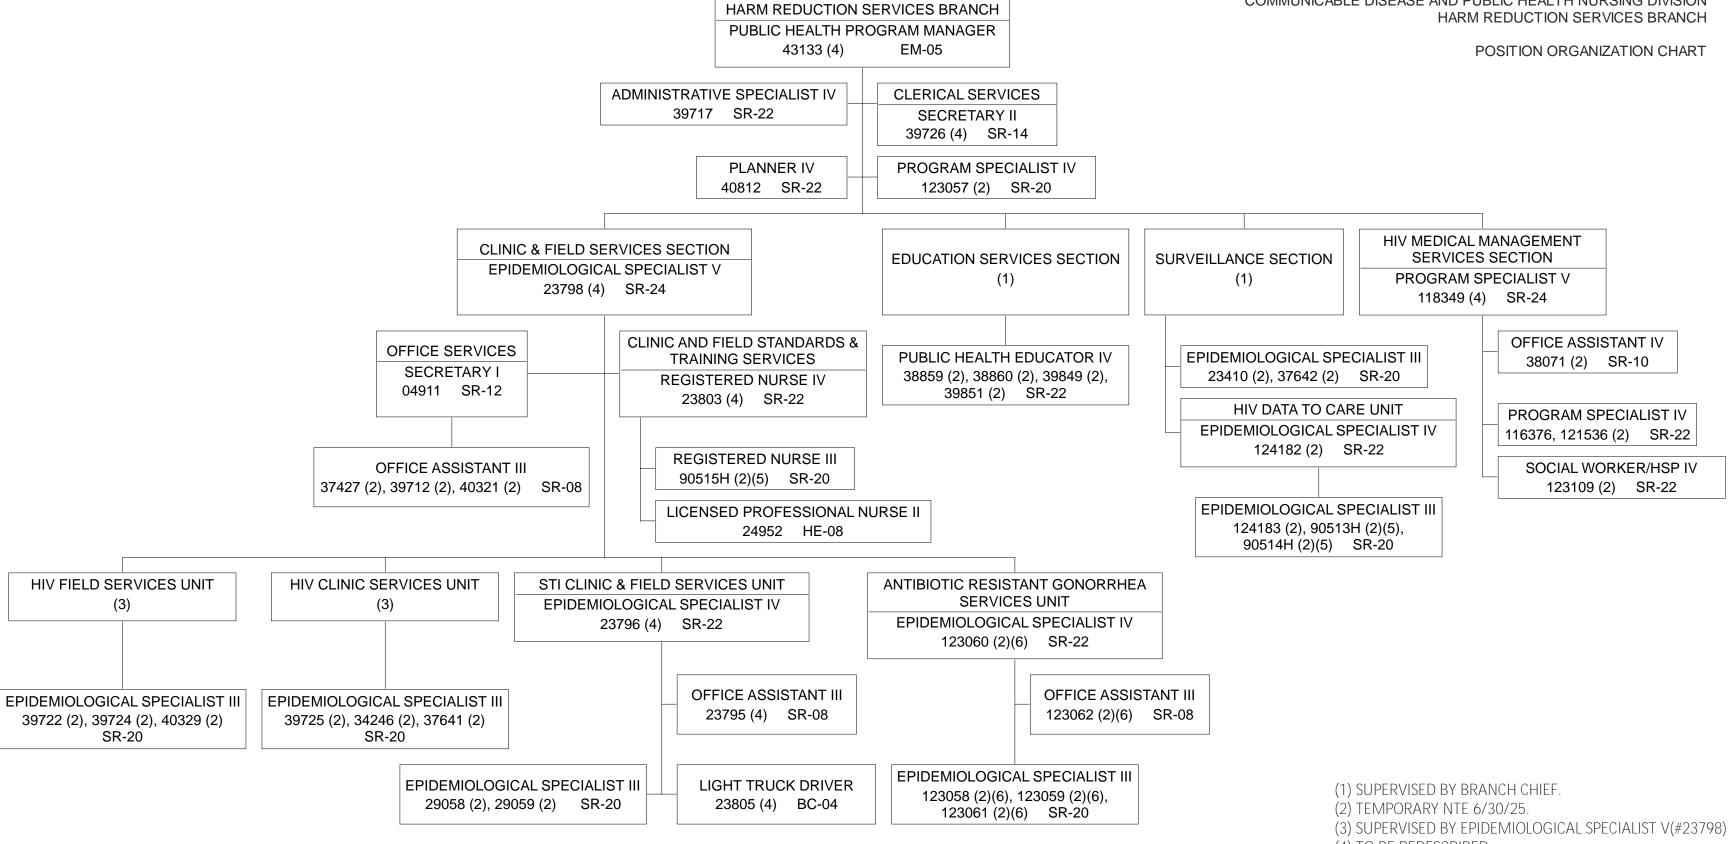

06150713 REV. 7/19/23 (4) TO BE REDESCRIBED

(5) TO BE ESTABLISHED.

(6) BUDGETED IN HTH 131/DJ

STATE OF HAWAII
DEPARTMENT OF HEALTH
HEALTH RESOURCES ADMINISTRATION
COMMUNICABLE DISEASE AND PUBLIC HEALTH NURSING DIVISION
TUBERCULOSIS CONTROL BRANCH