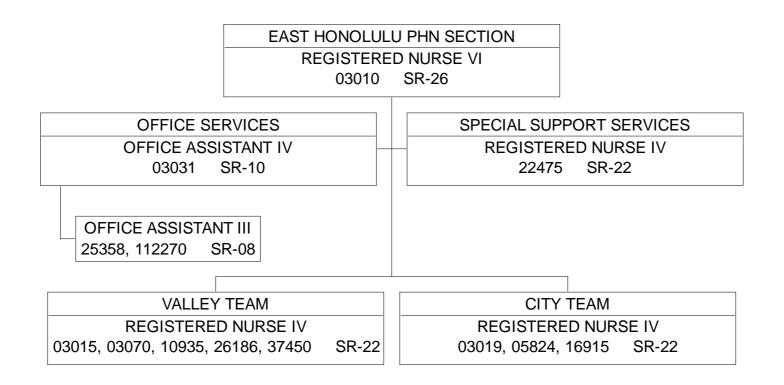

POSITION ORGANIZATION CHART

EAST HONOLULU PHN SECTION

REGISTERED NURSE VI

03010 SR-26

(SEE SEPARATE CHART)

12114 SR-26

STATE OF HAWAII
DEPARTMENT OF HEALTH
HEALTH RESOURCES ADMINISTRATION
COMMUNICABLE DISEASE AND PUBLIC HEALTH NURSING DIVISION
PUBLIC HEALTH NURSING BRANCH
EAST HONOLULU PHN SECTION

STATE OF HAWAII
DEPARTMENT OF HEALTH
HEALTH RESOURCES ADMINISTRATION
COMMUNICABLE DISEASE AND PUBLIC HEALTH NURSING DIVISION
PUBLIC HEALTH NURSING BRANCH
WEST HONOLULU PHN SECTION

<sup>(1)</sup> WORK TRANSITION CENTER. (MOF: U FROM DHS)