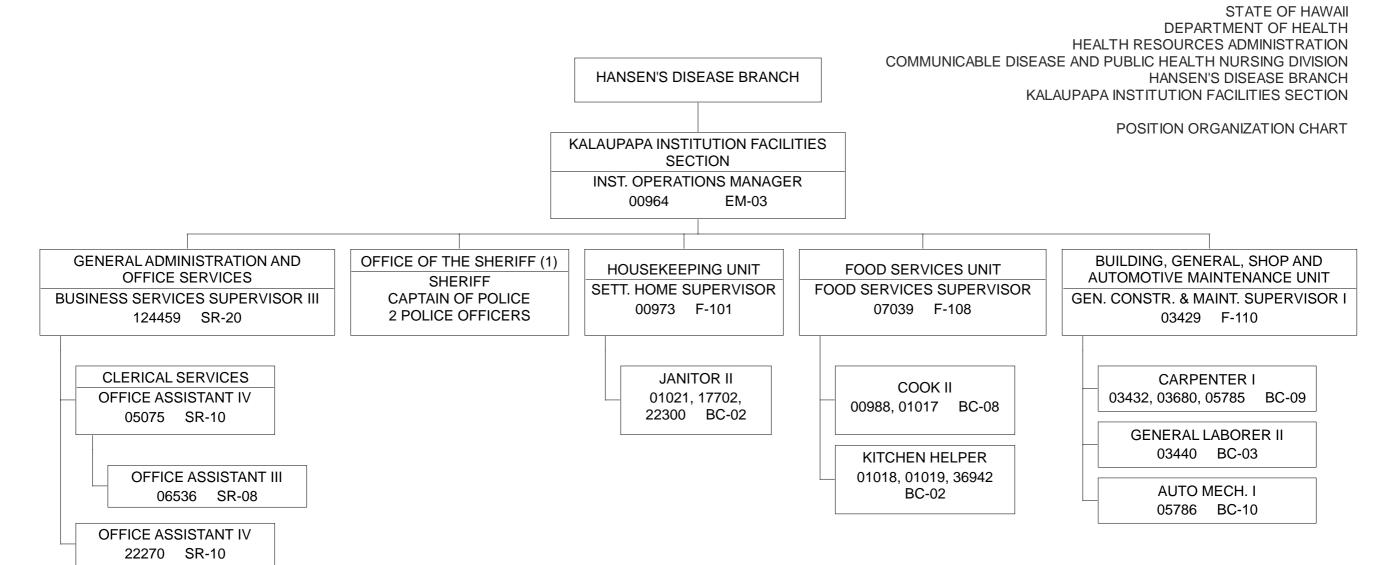

COMMUNICABLE DISEASE AND PUBLIC HEALTH NURSING DIVISION

HANSEN'S DISEASE BRANCH

HANSEN'S DISEASE MEDICAL SECTION

HANSEN'S DISEASE COMMUNITY PROGRAM SECTION

P06150615 REV. 7/19/23

STATE OF HAWAII **DEPARTMENT OF HEALTH** HEALTH RESOURCES ADMINISTRATION COMMUNICABLE DISEASE AND PUBLIC HEALTH NURSING DIVISION PUBLIC HEALTH NURSING BRANCH