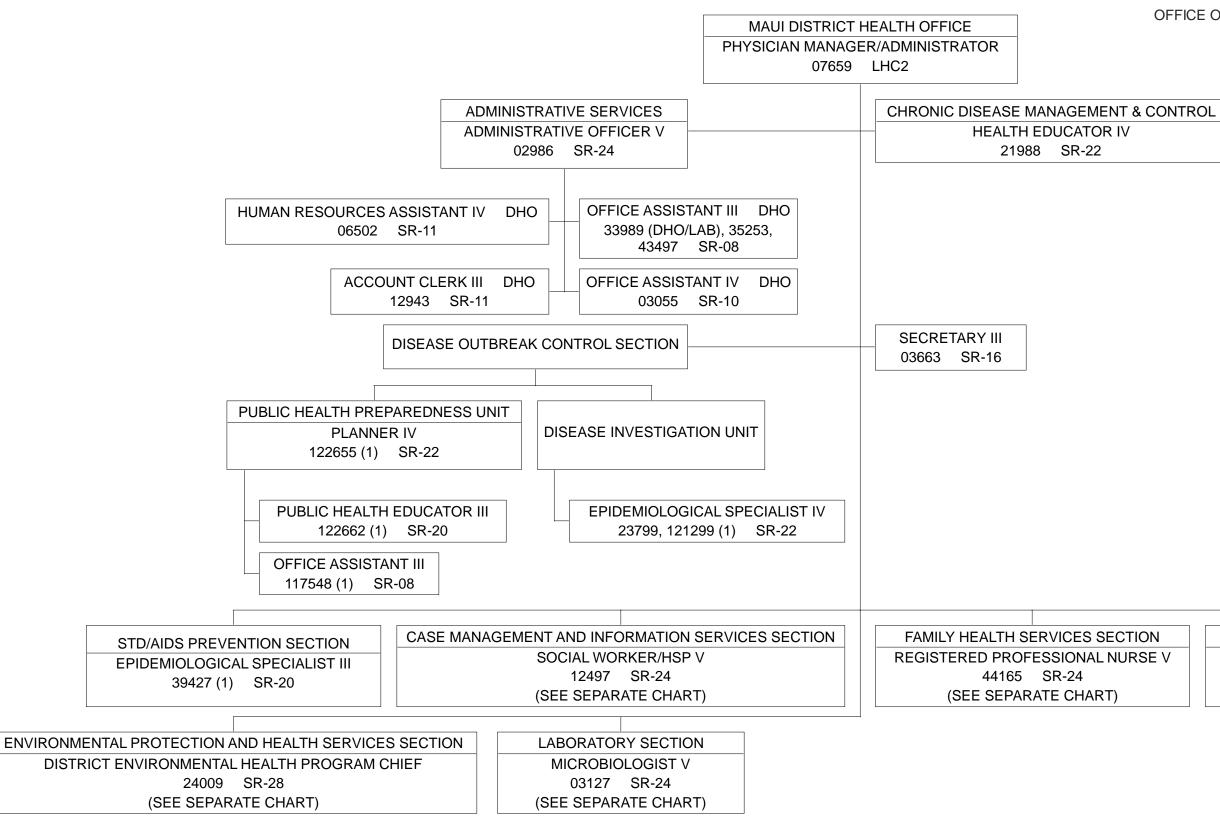

## STATE OF HAWAII DEPARTMENT OF HEALTH OFFICE OF THE DEPUTY DIRECTOR OF HEALTH MAUI DISTRICT HEALTH OFFICE

POSITION ORGANIZATION CHART

| ΟN |   |
|----|---|
| SE | V |

PUBLIC HEALTH NURSING SECTION **REGISTERED NURSE VI** 03048 (2) SR-26 (SEE SEPARATE CHART)

> (1) TEMPORARY, NTE 6/30/23. (2) TO BE REDESCRIBED.

> > June 30, 2022

STATE OF HAWAII DEPARTMENT OF HEALTH OFFICE OF THE DEPUTY DIRECTOR OF HEALTH MAUI DISTRICT HEALTH OFFICE CASE MANAGEMENT AND INFORMATION SERVICES