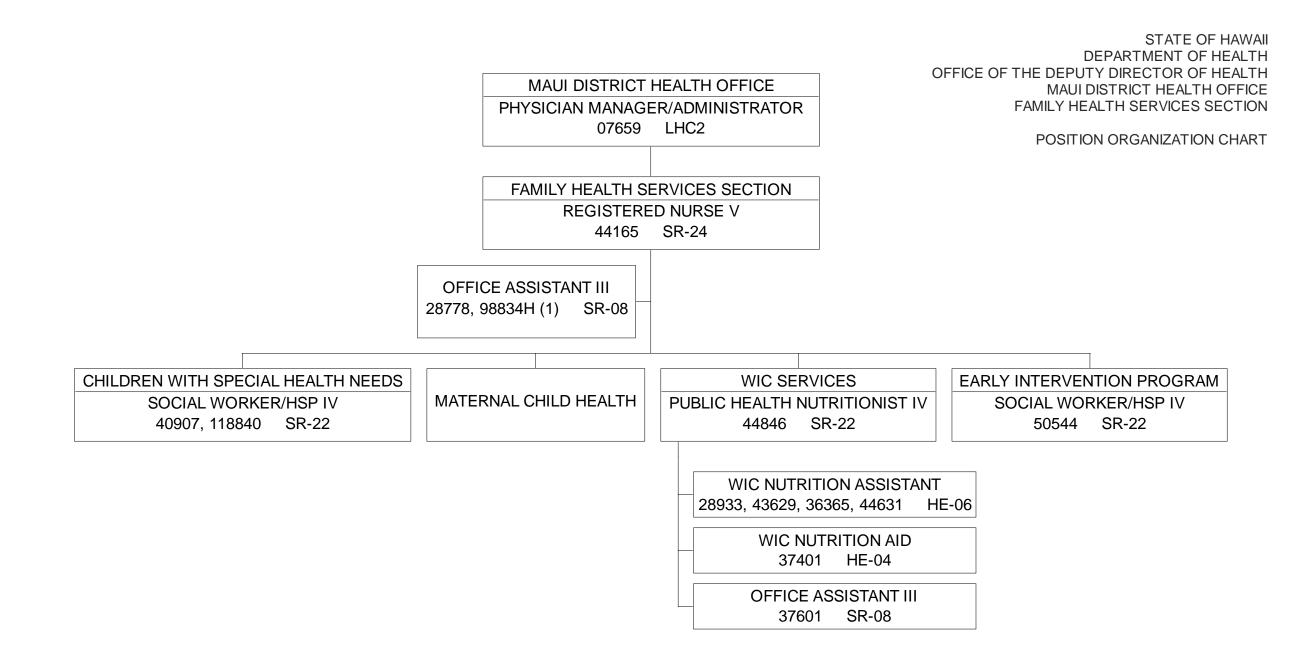

(1) .75 FTE.

(1) TO BE ESTABLISHED

STATE OF HAWAII DEPARTMENT OF HEALTH OFFICE OF THE DEPUTY DIRECTOR OF HEALTH MAUI DISTRICT HEALTH OFFICE PUBLIC HEALTH NURSING SECTION

POSITION ORGANIZATION CHART

- (1) SUPERVISED BY REGISTERED
- NURSE VI (#03048).
- (2) TEMPORARY, NTE 6/30/23.
- (3) POSITION VARIANCE APPROVED EFF. 12/6/2017.
- (4) TO BE REDESCRIBED.