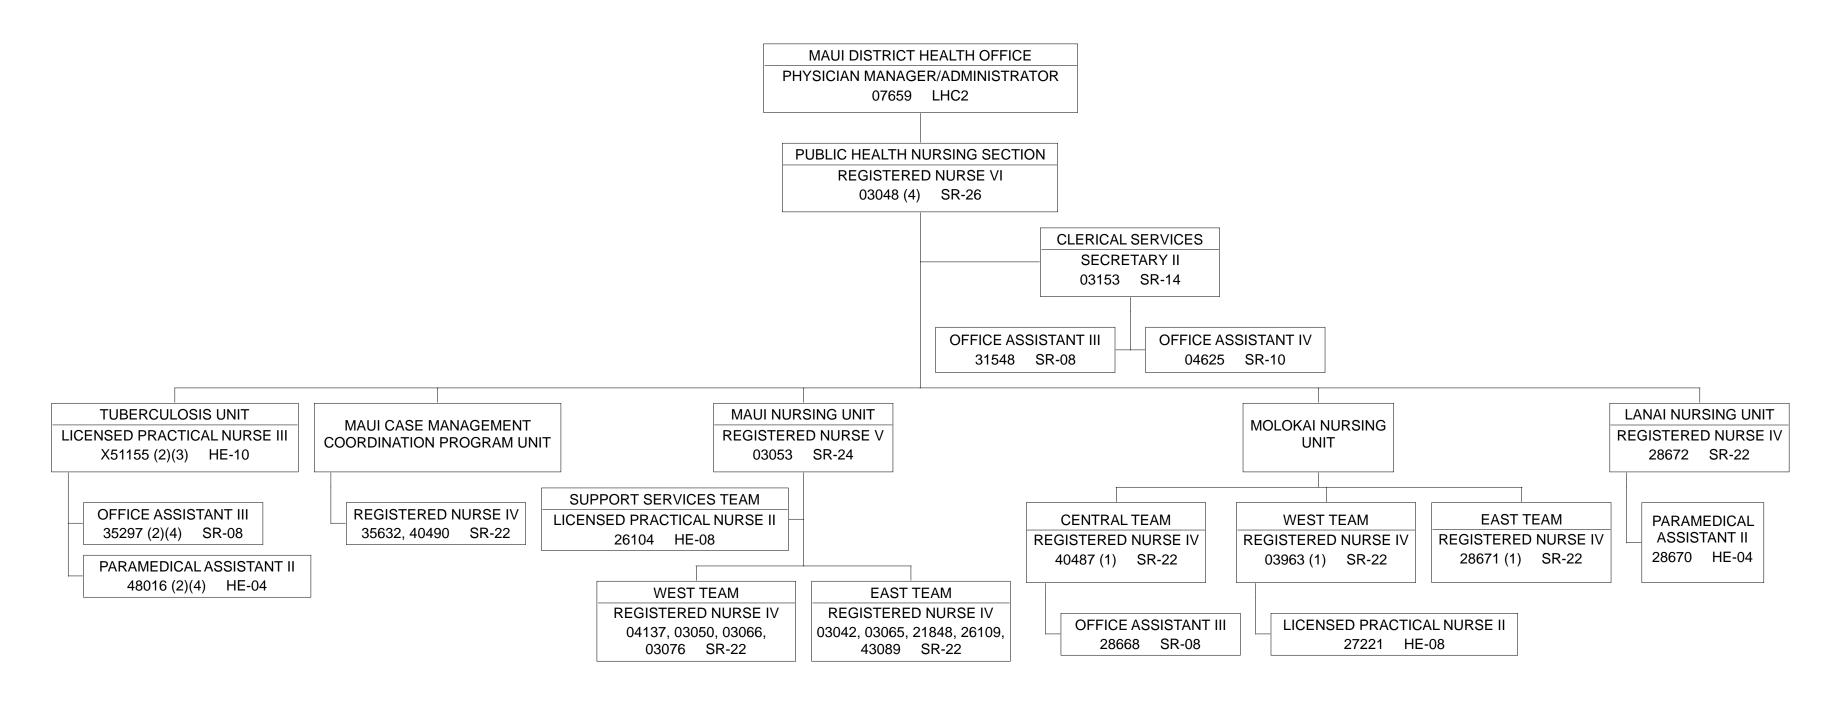

(1) .75 FTE.

(1) TO BE ESTABLISHED

STATE OF HAWAII DEPARTMENT OF HEALTH OFFICE OF THE DEPUTY DIRECTOR OF HEALTH MAUI DISTRICT HEALTH OFFICE PUBLIC HEALTH NURSING SECTION

POSITION ORGANIZATION CHART

- (1) SUPERVISED BY REGISTERED
- NURSE VI (#03048).
- (2) TEMPORARY, NTE 6/30/23.
- (3) POSITION VARIANCE APPROVED EFF. 12/6/2017.
- (4) TO BE REDESCRIBED.