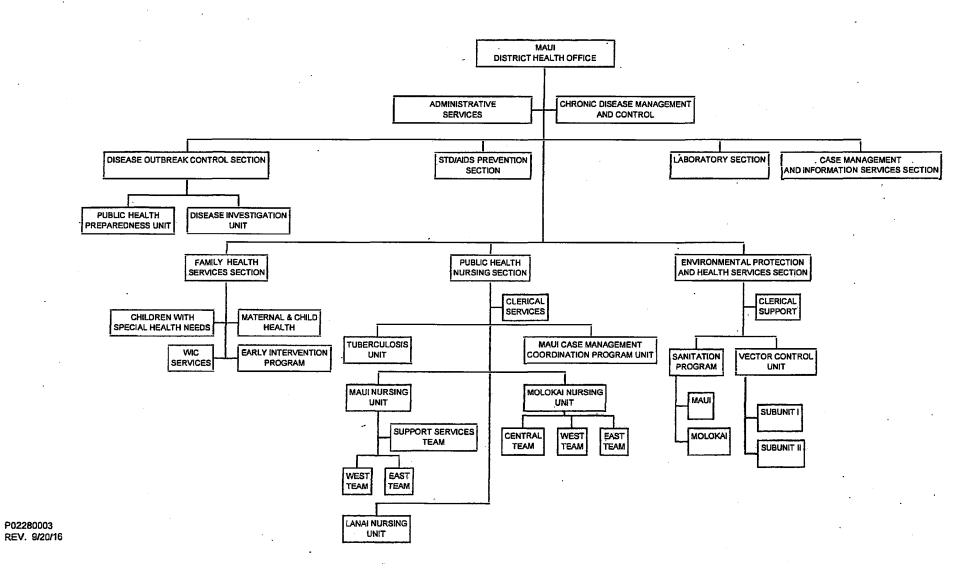

## STATE OF HAWAII DEPARTMENT OF HEALTH OFFICE OF THE DEPUTY DIRECTOR OF HEALTH MAUI DISTRICT HEALTH OFFICE ORGANIZATION CHART

June 30, 2022

,

02280015 REV. 7/18/22