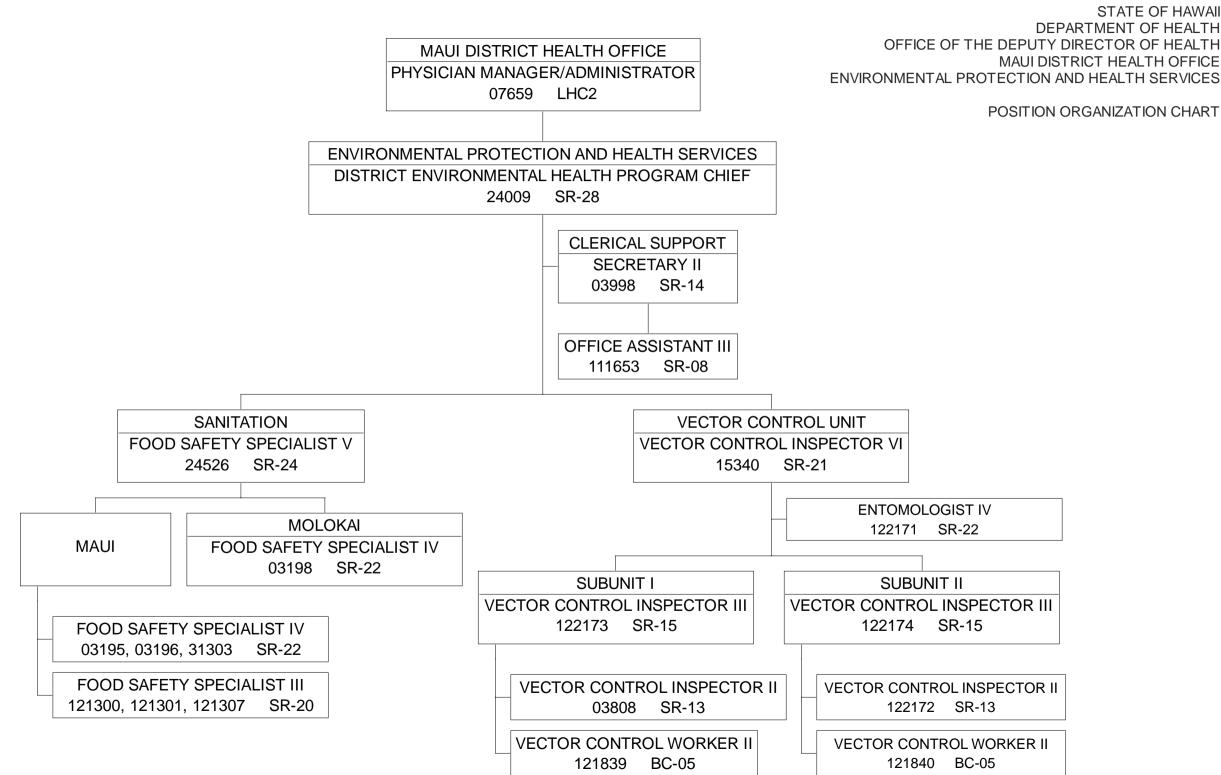

## STATE OF HAWAII DEPARTMENT OF HEALTH OFFICE OF THE DEPUTY DIRECTOR OF HEALTH MAUI DISTRICT HEALTH OFFICE ORGANIZATION CHART

June 30, 2022

,

02280015 REV. 7/18/22

## STATE OF HAWAII DEPARTMENT OF HEALTH OFFICE OF THE DEPUTY DIRECTOR OF HEALTH MAUI DISTRICT HEALTH OFFICE

POSITION ORGANIZATION CHART

| ΟN |   |
|----|---|
| SE | V |

PUBLIC HEALTH NURSING SECTION **REGISTERED NURSE VI** 03048 (2) SR-26 (SEE SEPARATE CHART)