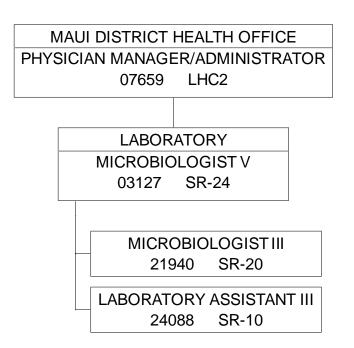

STATE OF HAWAII DEPARTMENT OF HEALTH OFFICE OF THE DEPUTY DIRECTOR OF HEALTH MAUI DISTRICT HEALTH OFFICE LABORATORY

POSITION ORGANIZATION CHART