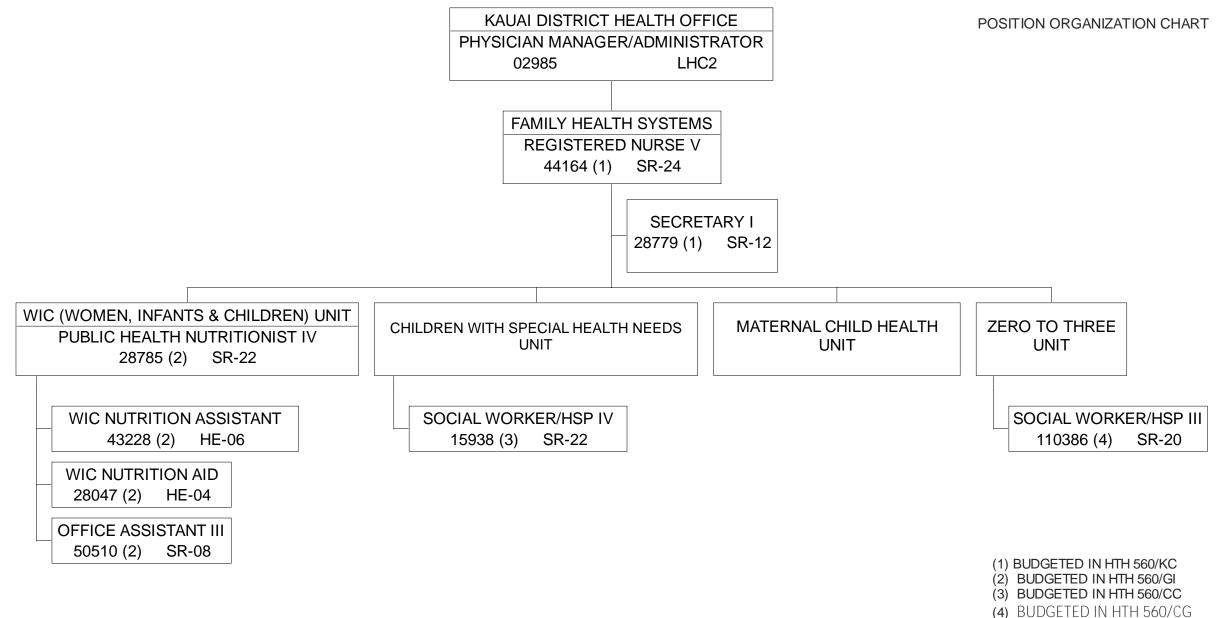

## STATE OF HAWAII DEPARTMENT OF HEALTH OFFICE OF THE DEPUTY DIRECTOR OF HEALTH KAUAI DISTRICT HEALTH OFFICE FAMILY HEALTH SYSTEM