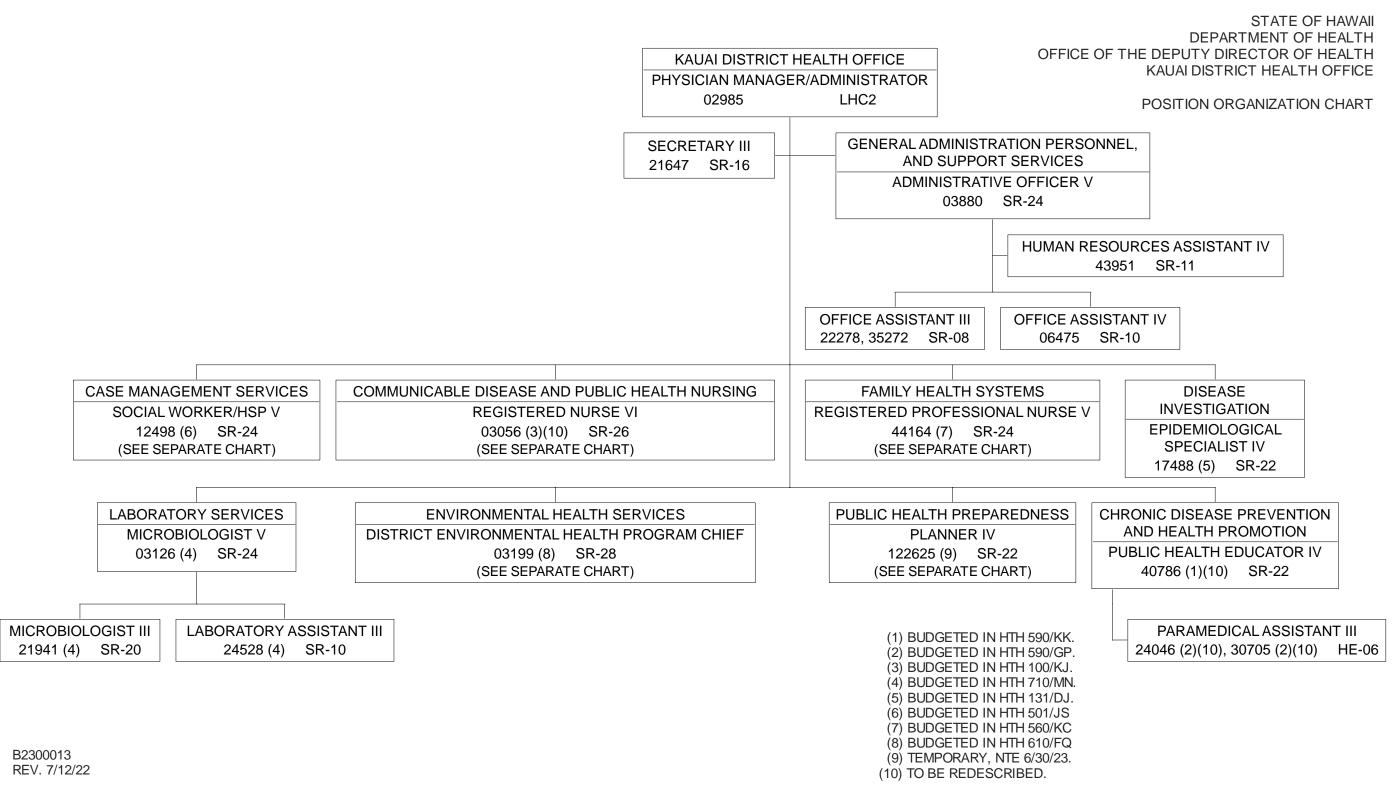

## STATE OF HAWAII DEPARTMENT OF HEALTH OFFICE OF THE DEPUTY DIRECTOR OF HEALTH KAUAI DISTRICT HEALTH OFFICE