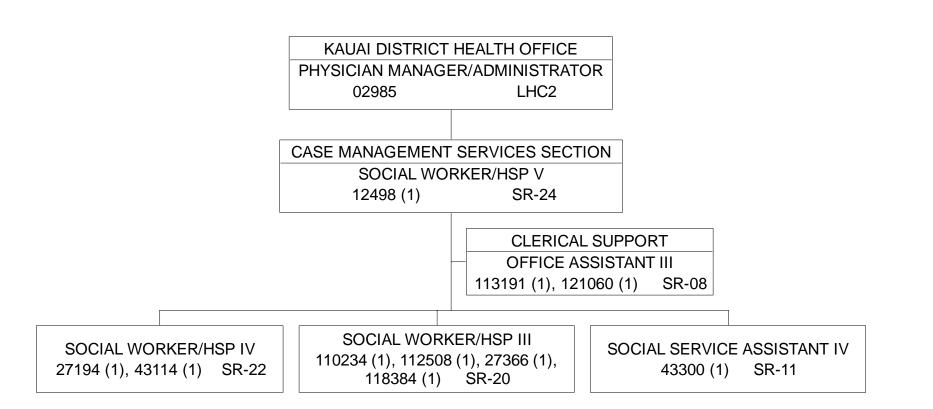

## STATE OF HAWAII DEPARTMENT OF HEALTH OFFICE OF THE DEPUTY DIRECTOR OF HEALTH KAUAI DISTRICT HEALTH OFFICE CASE MANAGEMENT SERVICES SECTION

POSITION ORGANIZATION CHART