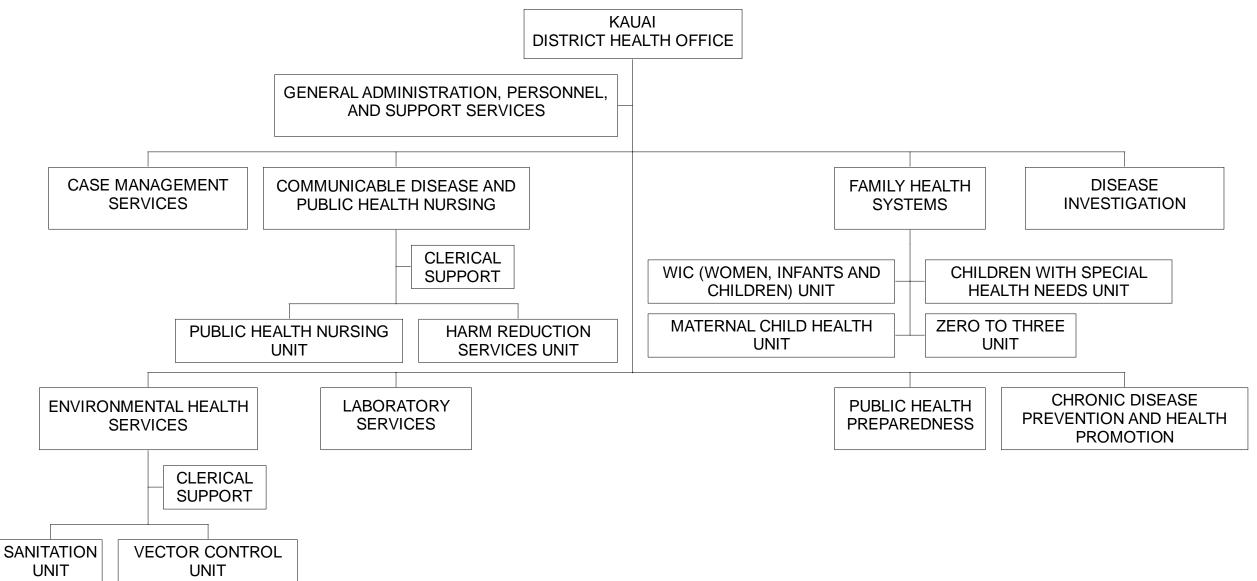

## STATE OF HAWAII DEPARTMENT OF HEALTH OFFICE OF THE DEPUTY DIRECTOR OF HEALTH KAUAI DISTRICT HEALTH OFFICE