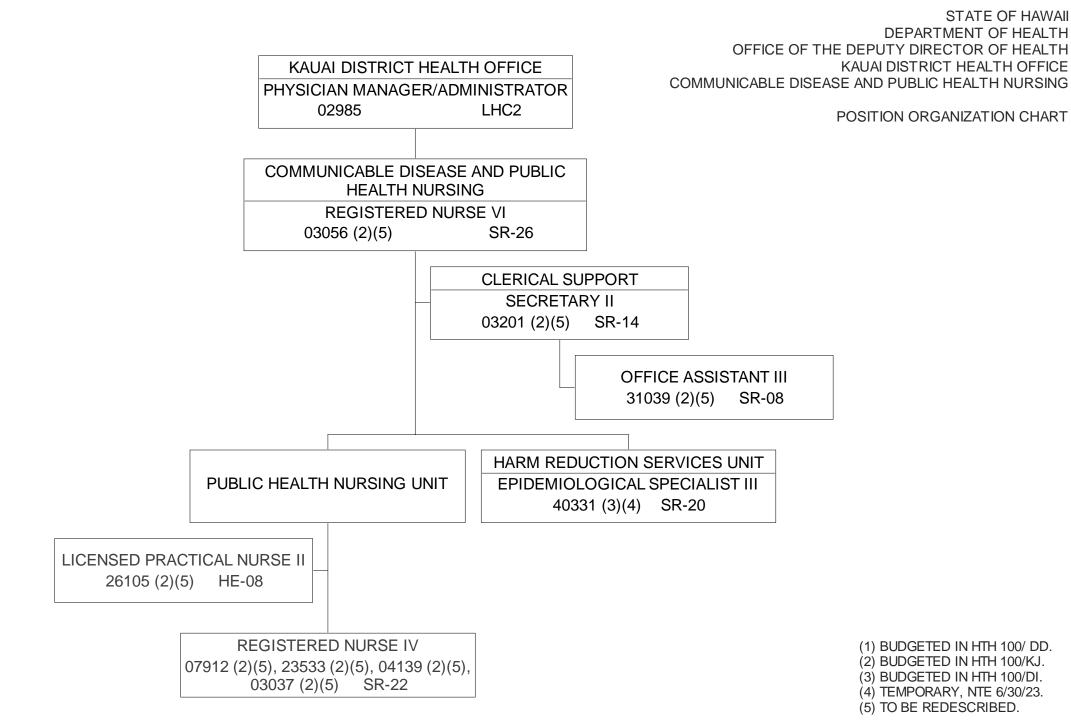

## STATE OF HAWAII DEPARTMENT OF HEALTH OFFICE OF THE DEPUTY DIRECTOR OF HEALTH KAUAI DISTRICT HEALTH OFFICE