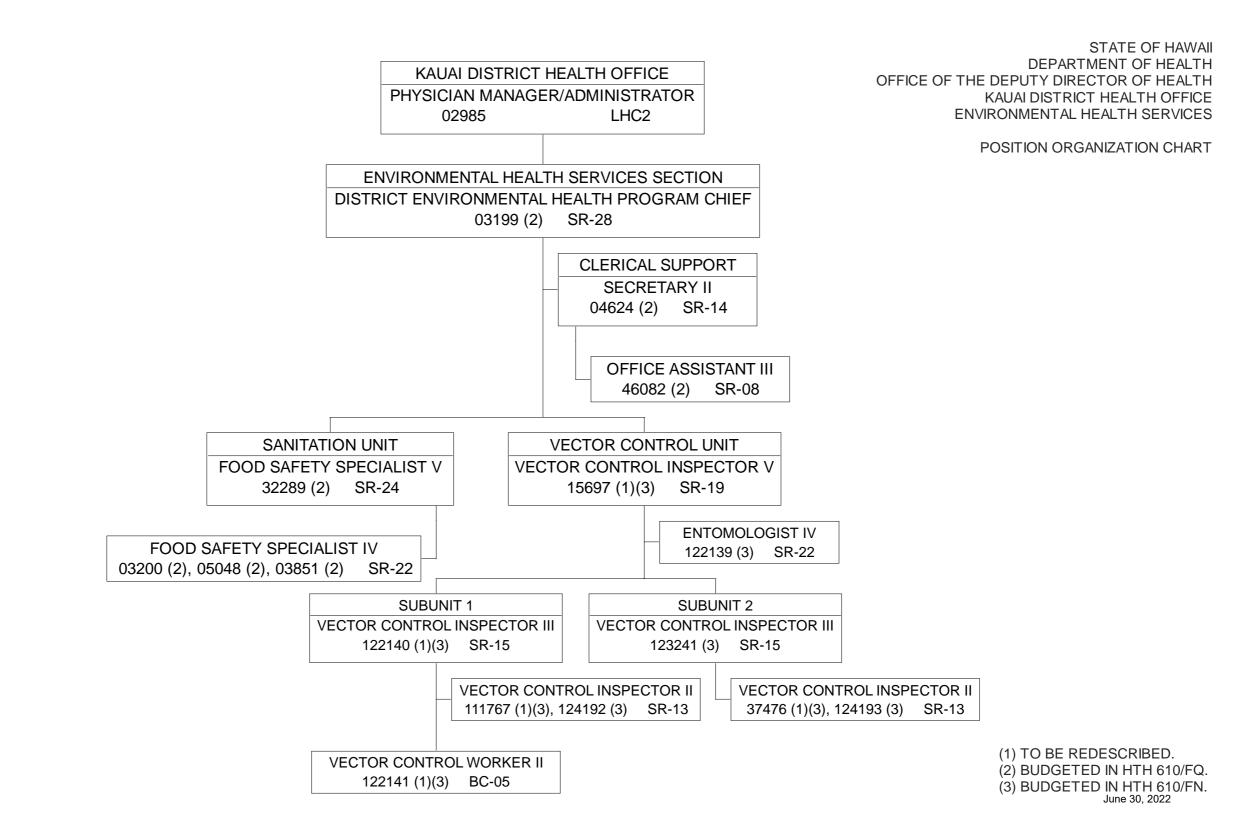

## STATE OF HAWAII DEPARTMENT OF HEALTH OFFICE OF THE DEPUTY DIRECTOR OF HEALTH KAUAI DISTRICT HEALTH OFFICE ENVIRONMENTAL HEALTH SERVICES

ORGANIZATION CHART

STATE OF HAWAII DEPARTMENT OF HEALTH OFFICE OF THE DEPUTY DIRECTOR OF HEALTH KAUAI DISTRICT HEALTH OFFICE PUBLIC HEALTH PREPAREDNESS