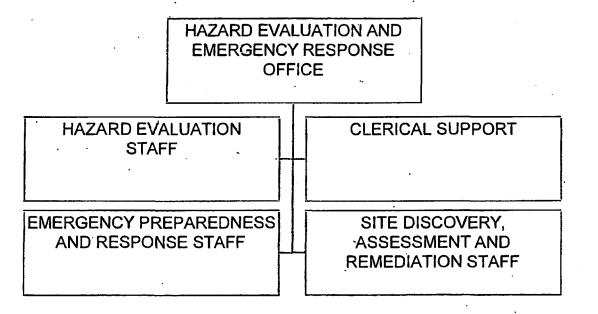

STATE OF HAWAII

DEPARTMENT OF HEALTH
ENVIRONMENTAL HEALTH ADMINISTRATION
HAZARD EVALUATION AND EMERGENCY RESPONSE OFFICE

ORGANIZATION CHART

STATE OF HAWAII
DEPARTMENT OF HEALTH
ENVIRONMENTAL HEALTH ADMINISTRATION
HAZARD EVALUATION AND EMERGENCY RESPONSE OFFICE

HAZARD EVALUATION AND EMERGENCY RESPONSE OFFICE
ENVIRONMENTAL MANAGEMENT PROGRAM MANAGER
52125 EM-05

POSITION ORGANIZATION CHART

SECRETARY II
44011 SR-14

OFFICE ASSISTANT III 46057, 46427, 52076, 118268 SR-08

EMERGENCY PREPAREDNESS & RESPONSE STAFF
ENVIRONMENTAL HEALTH SPECIALIST V
52075 (4) SR-24

ENVIRONMENTAL HEALTH SPECIALIST IV 40684, 44834, 44835, 118068, 122756 SR-22 SITE DISCOVERY, ASSESSMENT & REMEDIATION STAFF
ENVIRONMENTAL HEALTH SPECIALIST V
52074 (4) SR-24

HAZARD EVALUATION STAFF
PLANNER V

46283 (4) SR-24

EPIDEMIOLOGIST II 98797H (2) SR-NA

CONTRACTS SPECIALIST X43628 (3) SR-22

TOXICOLOGIST 103503E, 110493E (1) SR-NA

ENVIRONMENTAL HEALTH SPECIALIST IV 110214 SR-22