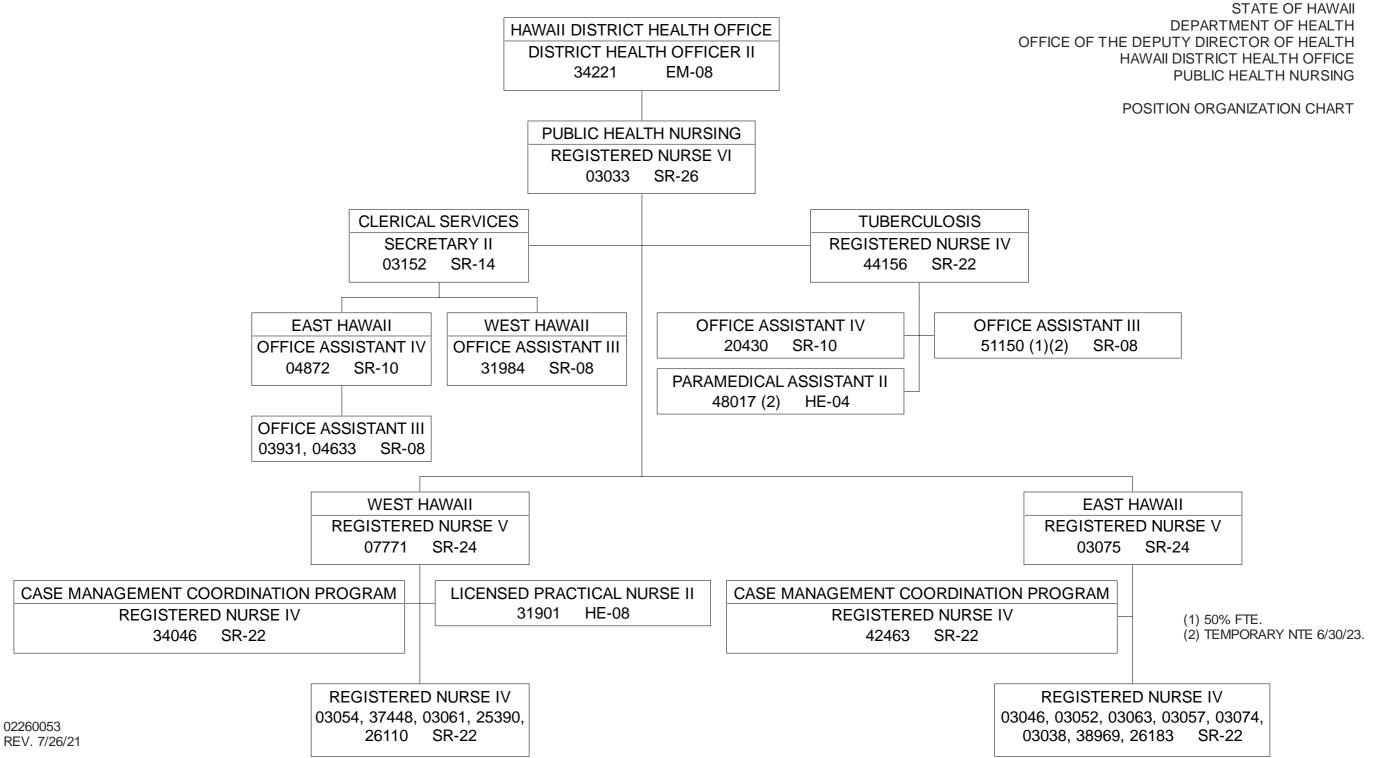

## STATE OF HAWAII DEPARTMENT OF HEALTH OFFICE OF THE DEPUTY DIRECTOR OF HEALTH HAWAII DISTRICT HEALTH OFFICE

POSITION ORGANIZATION CHART