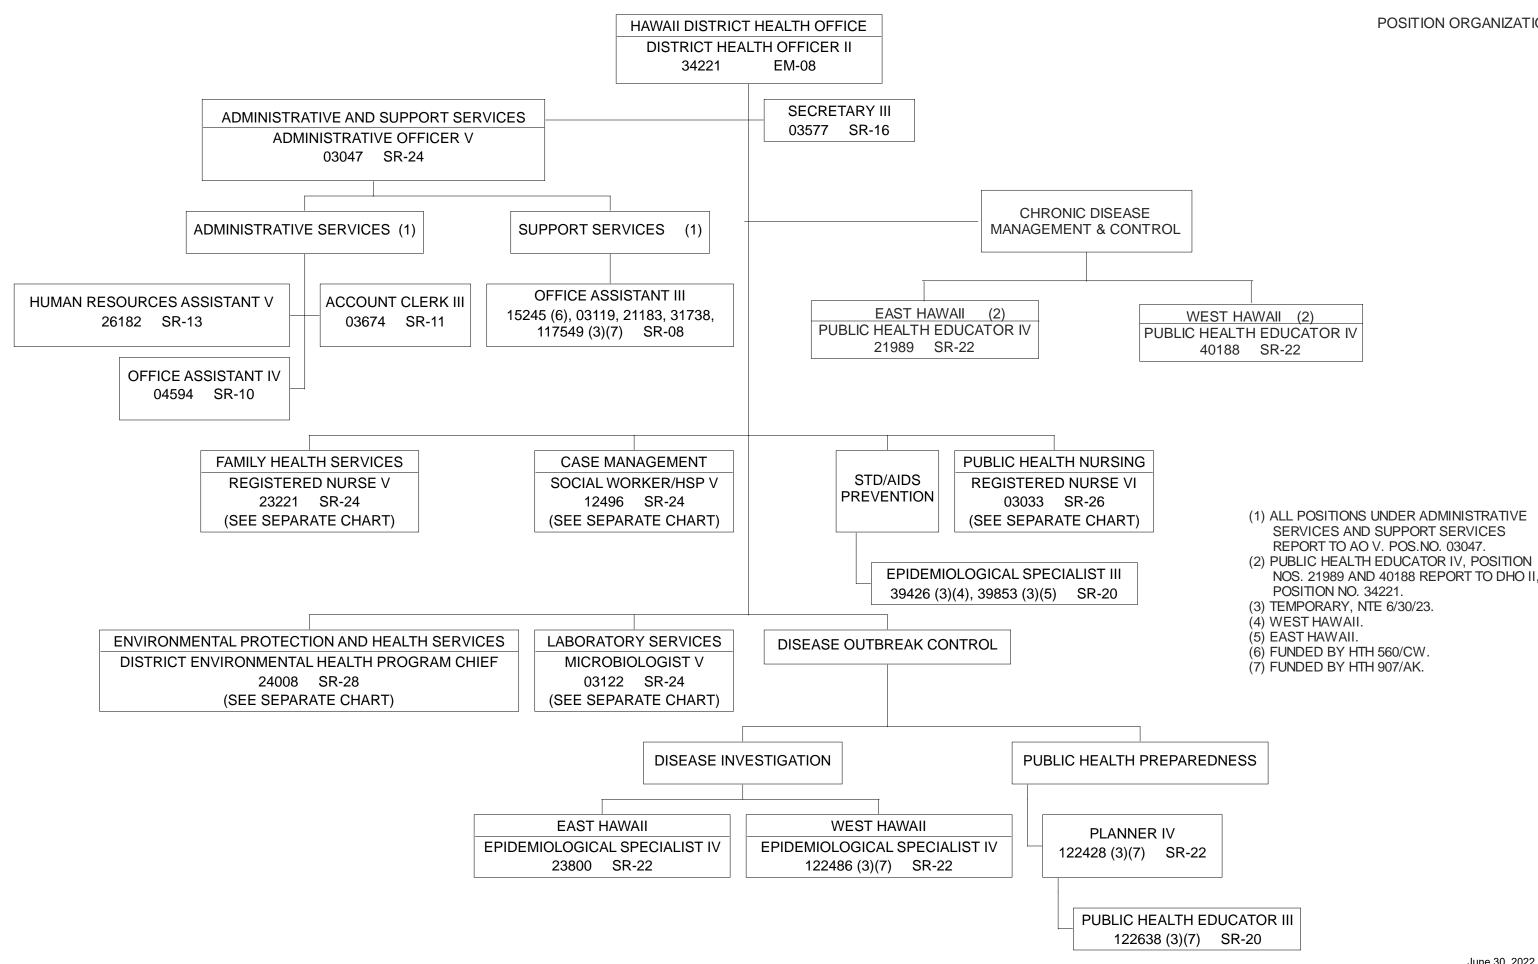

## STATE OF HAWAII DEPARTMENT OF HEALTH OFFICE OF THE DEPUTY DIRECTOR OF HEALTH HAWAII DISTRICT HEALTH OFFICE

POSITION ORGANIZATION CHART