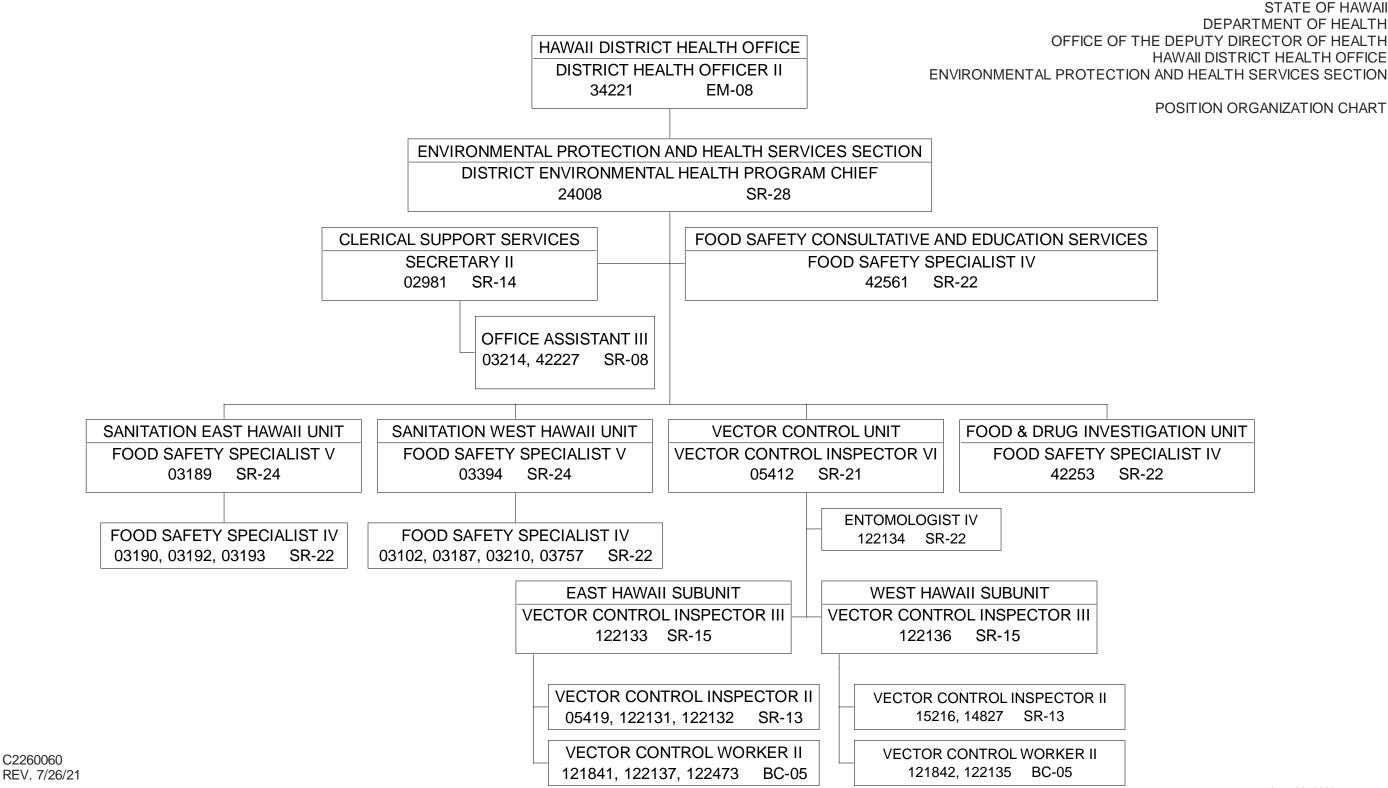

# STATE OF HAWAII DEPARTMENT OF HEALTH

- (1) 50% FTE.
- (2) TEMPORARY, NTE 6/30/23.
- (3) FUNDED BY HTH 560/CW.
- (4) FUNDED BY HTH 560/GI.
- (5) FUNDED BY HTH 560/CC.

C2260060

STATE OF HAWAII DEPARTMENT OF HEALTH OFFICE OF THE DEPUTY DIRECTOR OF HEALTH HAWAII DISTRICT HEALTH OFFICE LABORATORY SERVICES