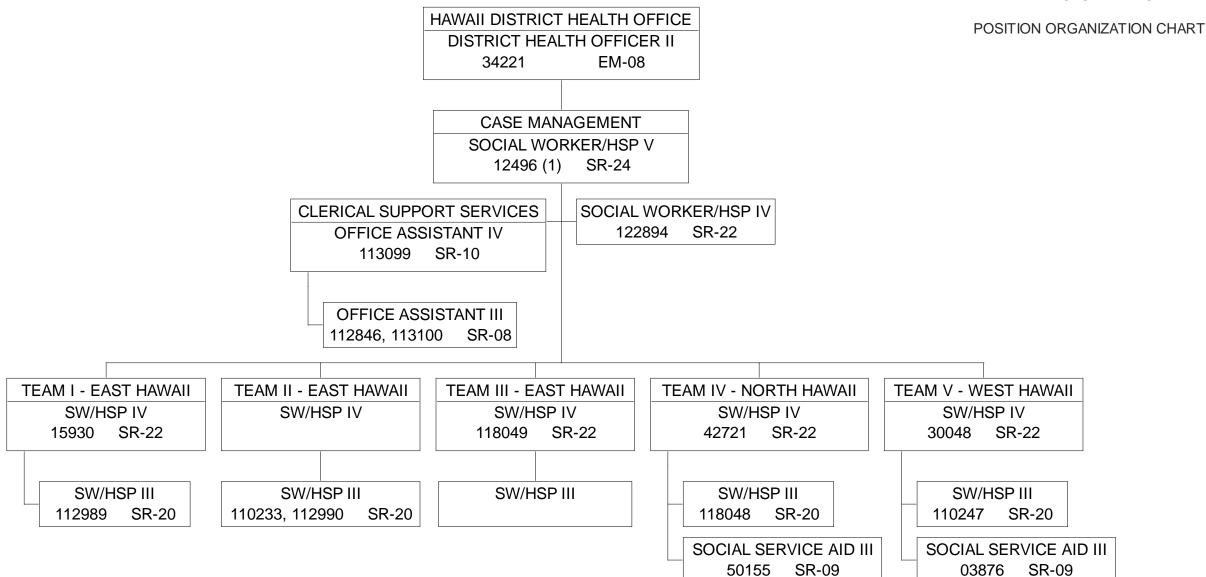

### STATE OF HAWAII DEPARTMENT OF HEALTH OFFICE OF THE DEPUTY DIRECTOR OF HEALTH HAWAII DISTRICT HEALTH OFFICE CASE MANAGEMENT

#### (1) TO BE REDESCRIBED