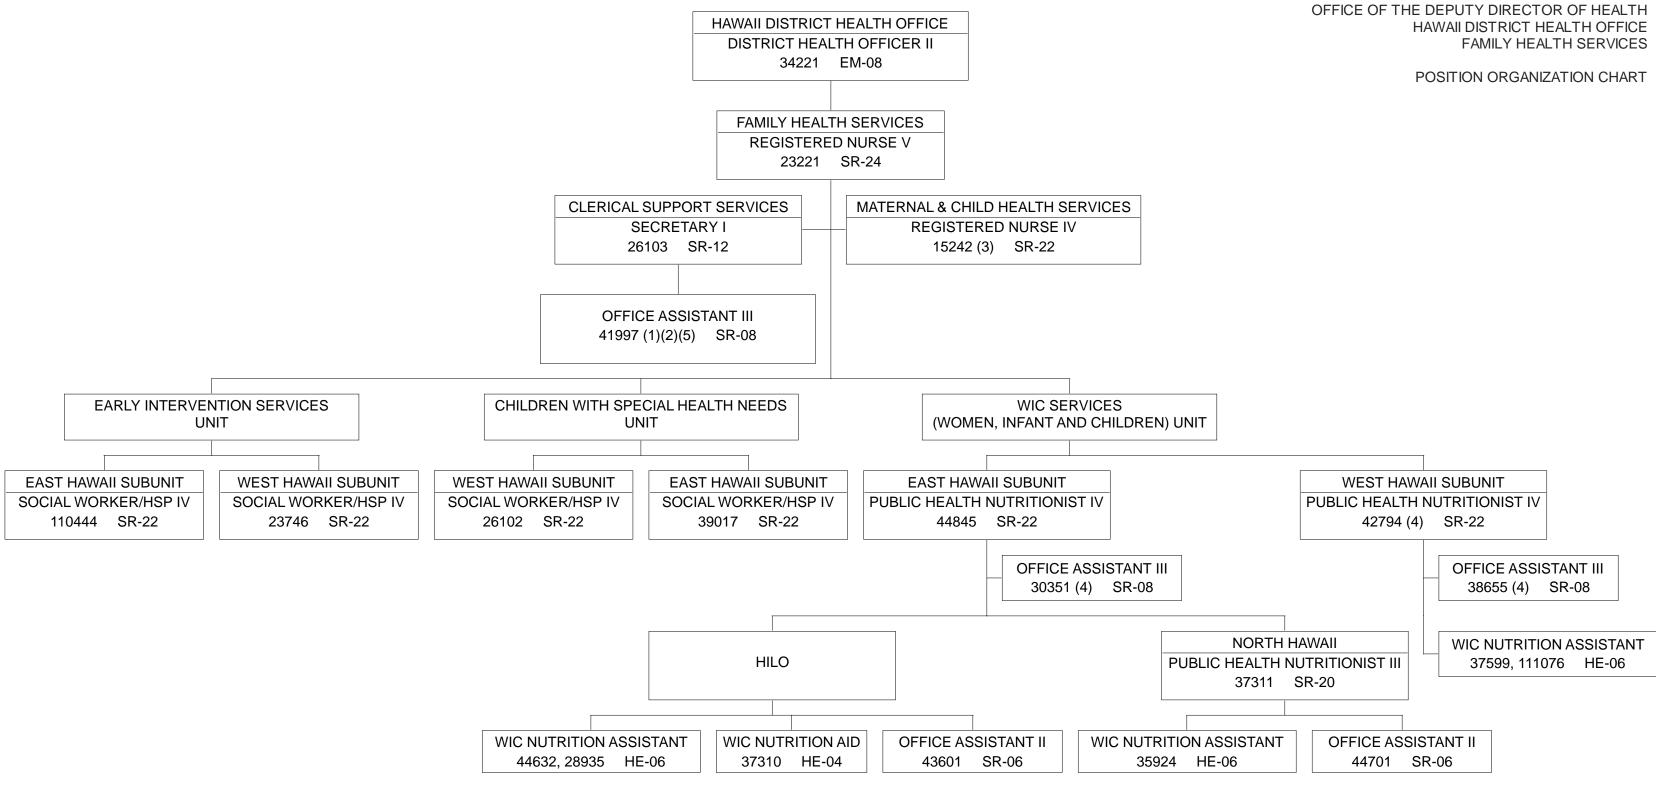

STATE OF HAWAII-DEPARTMENT OF HEALTH OFFICE OF THE DEPUTY DIRECTOR OF HEALTH HAWAII DISTRICT HEALTH OFFICE

ORGANIZATION CHART



REV. 6/18/13

June 30, 2022



## STATE OF HAWAII DEPARTMENT OF HEALTH OFFICE OF THE DEPUTY DIRECTOR OF HEALTH HAWAII DISTRICT HEALTH OFFICE

POSITION ORGANIZATION CHART

### STATE OF HAWAII DEPARTMENT OF HEALTH OFFICE OF THE DEPUTY DIRECTOR OF HEALTH HAWAII DISTRICT HEALTH OFFICE CASE MANAGEMENT



#### (1) TO BE REDESCRIBED



# STATE OF HAWAII DEPARTMENT OF HEALTH

- (1) 50% FTE.
- (2) TEMPORARY, NTE 6/30/23.
- (3) FUNDED BY HTH 560/CW.
- (4) FUNDED BY HTH 560/GI.
- (5) FUNDED BY HTH 560/CC.





C2260060

STATE OF HAWAII DEPARTMENT OF HEALTH OFFICE OF THE DEPUTY DIRECTOR OF HEALTH HAWAII DISTRICT HEALTH OFFICE LABORATORY SERVICES

#### POSITION ORGANIZATION CHART



02260080 REV. 5/29/12