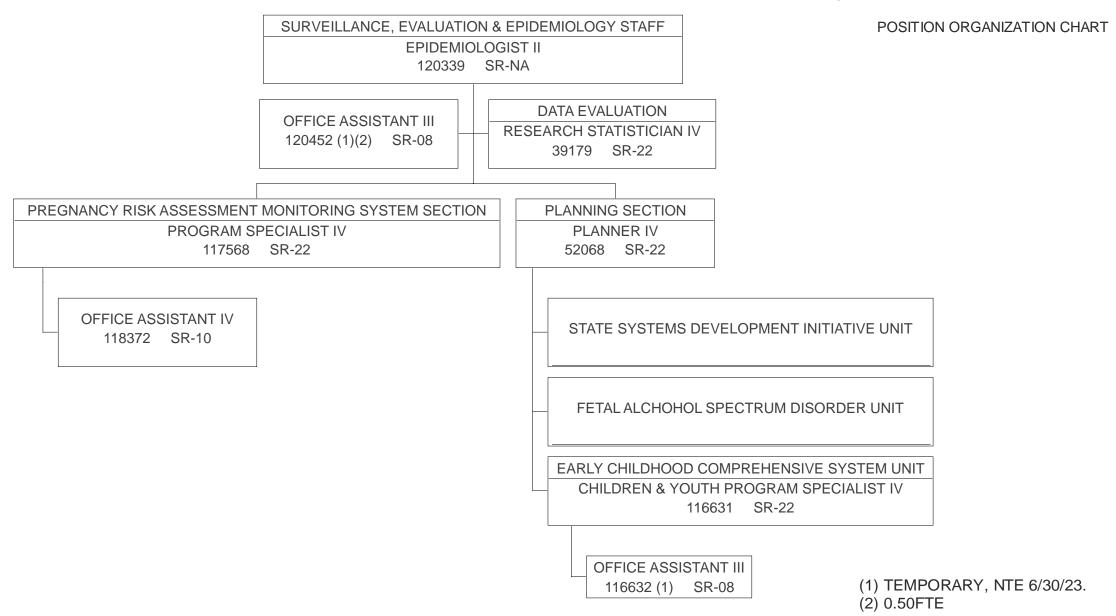

EPIDEMIOLOGIST II 120339 E SR-NA (SEE SEPARATE CHART)

ADMINISTRATIVE SERVICES

ADMINISTRATIVE OFFICER VI

03791 SR-26

(SEE SEPARATE CHART)

CHILDREN WITH SPECIAL HEALTH NEEDS BRANCH
PHYSICIAN MANAGER/ADMINISTRATOR
03380 LHC2

ORGANIZATION CHART

A3100017 REV. 8/14/13

STATE OF HAWAII
DEPARTMENT OF HEALTH
HEALTH RESOURCES ADMINISTRATION
FAMILY HEALTH SERVICES DIVISION
SURVEILLANCE, EVALUATION & EPIDEMIOLOGY STAFF

STATE OF HAWAII DEPARTMENT OF HEALTH HEALTH RESOURCES ADMINISTRATION FAMILY HEALTH SERVICES DIVISION CHILDREN WITH SPECIAL HEALTH NEEDS BRANCH