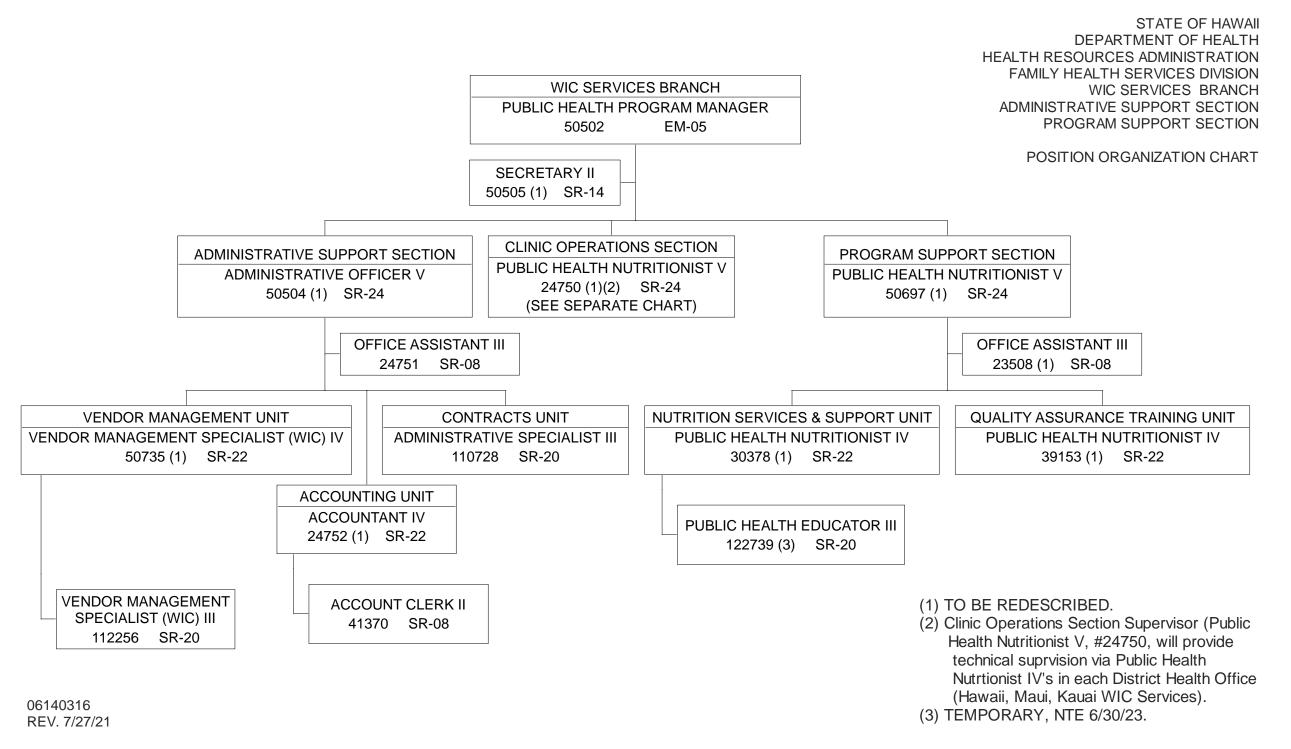

ORGANIZATION CHART

STATE OF HAWAII
DEPARTMENT OF HEALTH
HEALTH RESOURCES ADMINISTRATION
FAMILY HEALTH SERVICES DIVISION
WIC SERVICES BRANCH
CLINIC OPERATIONS SECTION

POSITION ORGANIZATION CHART

CLINIC OPERATIONS SECTION

PUBLIC HEALTH NUTRITIONIST V

24750 (1)(2) SR-24

OFFICE ASSISTANT III 31902 SR-08

WINDWARD WIC SERVICES UNIT
PUBLIC HEALTH NUTRITIONIST IV
44849 (1) SR-22

PUBLIC HEALTH NUTRITIONIST IV
44848 (1) SR-22

WAHIAWA WIC SERVICES UNIT
PUBLIC HEALTH NUTRITIONIST IV
32174 (1) SR-22

<sup>(2)</sup> Clinic Operations Section Supervisor (Public Health Nutritionist V, #24750), will supervise WIC Services via Public Health Nutritionist IV's in each District Health Office (Hawaii, Maui, Kauai).