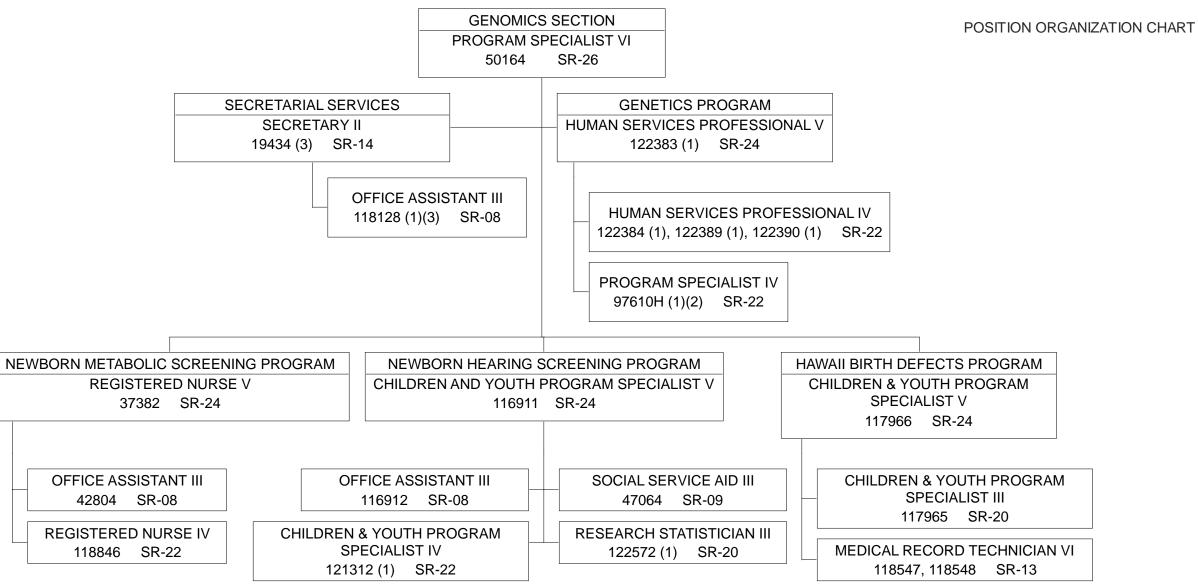

STATE OF HAWAII
DEPARTMENT OF HEALTH
HEALTH RESOURCES ADMINISTRATION
FAMILY HEALTH SERVICES DIVISION
CHILDREN WITH SPECIAL HEALTH NEEDS BRANCH
GENOMICS SECTION

PA3100223 REV. 7/19/22

- (1) TEMPORARY, NTE 6/30/23.
- (2) TO BE ESTABLISHED
- (3) TO BE REDESCRIBED