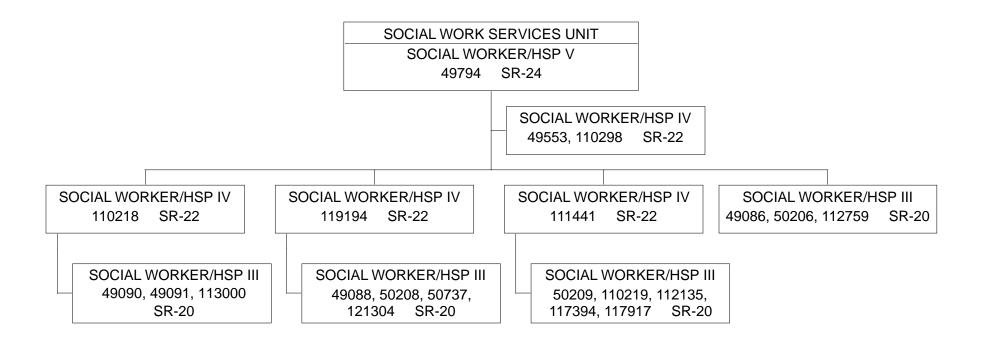

STATE OF HAWAII
DEPARTMENT OF HEALTH
HEALTH RESOURCES ADMINISTRATION
FAMILY HEALTH SERVICES DIVISION
CHILDREN WITH SPECIAL HEALTH NEEDS BRANCH
EARLY INTERVENTION SECTION
SOCIAL WORK SERVICES UNIT

POSITION ORGANIZATION CHART