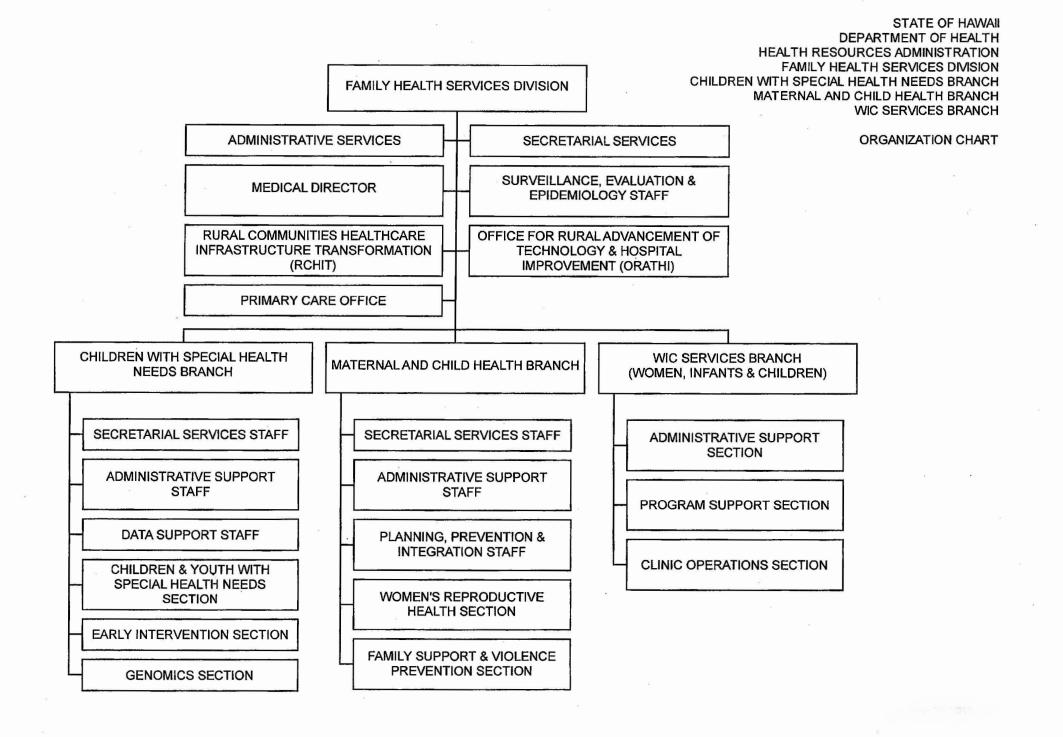

STATE OF HAWAII
DEPARTMENT OF HEALTH
HEALTH RESOURCES ADMINISTRATION
FAMILY HEALTH SERVICES DIVISION

POSITION ORGANIZATION CHART

FAMILY HEALTH SERVICES DIVISION
PUBLIC HEALTH ADMINISTRATOR
110210 (2) EM-08

SECRETARIAL SERVICES
SECRETARY IV

02983 SR-18

PHYSICIAN
110530 (.50) LHC1

PRIMARY CARE OFFICE

PROGRAM SPECIALIST IV 50177 (2) SR-22

INFORMATION SPECIALIST III

50141 SR-20

RURAL COMMUNITIES HEALTHCARE INFRASTRUCTURE TRANSFORMATION (RCHIT)

PROGRAM SPECIALIST V 122403 (1) SR-24 OFFICE FOR RURAL ADVANCEMENT OF TECHNOLOGY & HOSPITAL IMPROVEMENT (ORATHI)

PROGRAM SPECIALIST V 121430 (1)(2) SR-24

ACCOUNT CLERK III 117426 (2) SR-11

SURVEILLANCE EVALUATION & EPIDEMIOLOGY STAFF

EPIDEMIOLOGIST II 120339 E SR-NA (SEE SEPARATE CHART)

ADMINISTRATIVE SERVICES

ADMINISTRATIVE OFFICER VI

03791 SR-26

(SEE SEPARATE CHART)

CHILDREN WITH SPECIAL HEALTH NEEDS BRANCH
PHYSICIAN MANAGER/ADMINISTRATOR
03380 LHC2

MATERNAL & CHILD HEALTH BRANCH
PUBLIC HEALTH PROGRAM MANAGER
05087(2) EM-05

WIC SERVICES BRANCH
PUBLIC HEALTH PROGRAM MANAGER
50502 EM-05

STATE OF HAWAII
DEPARTMENT OF HEALTH
HEALTH RESOURCES ADMINISTRATION
FAMILY HEALTH SERVICES DIVISION
ADMINISTRATIVE SERVICES