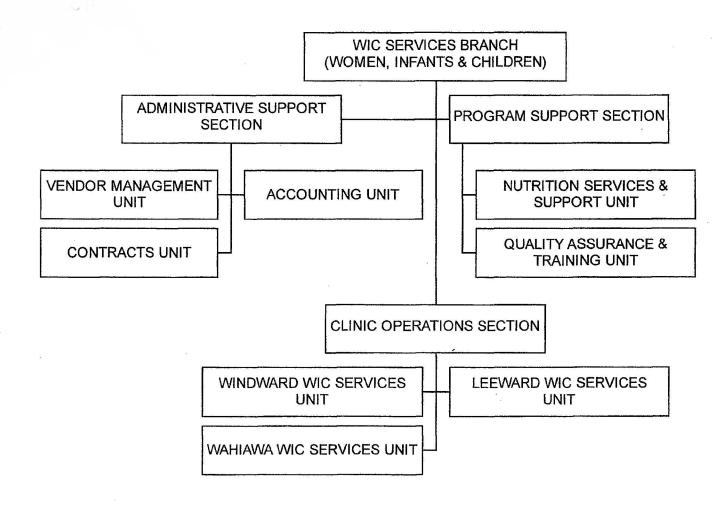

ORGANIZATION CHART

STATE OF HAWAII
DEPARTMENT OF HEALTH
HEALTH RESOURCES ADMINISTRATION
FAMILY HEALTH SERVICES DIVISION
WIC SERVICES BRANCH
CLINIC OPERATIONS SECTION

POSITION ORGANIZATION CHART

CLINIC OPERATIONS SECTION