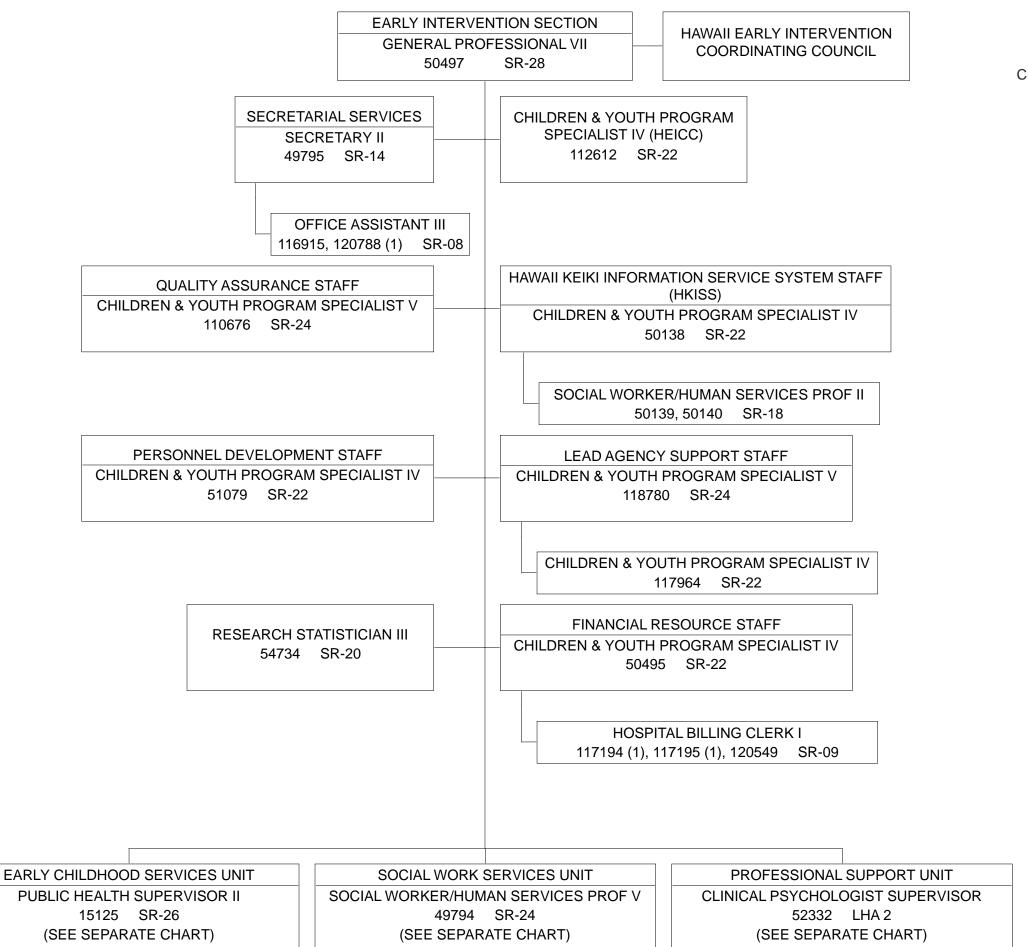

POSITION ORGANIZATION CHART

(1) TEMPORARY, NTE 6/30/23.

(2) TO BE ESTABLISHED.

STATE OF HAWAII
DEPARTMENT OF HEALTH
HEALTH RESOURCES ADMINISTRATION
FAMILY HEALTH SERVICES DIVISION
CHILDREN WITH SPECIAL HEALTH NEEDS BRANCH
EARLY INTERVENTION SECTION
EARLY CHILDHOOD SERVICES UNIT