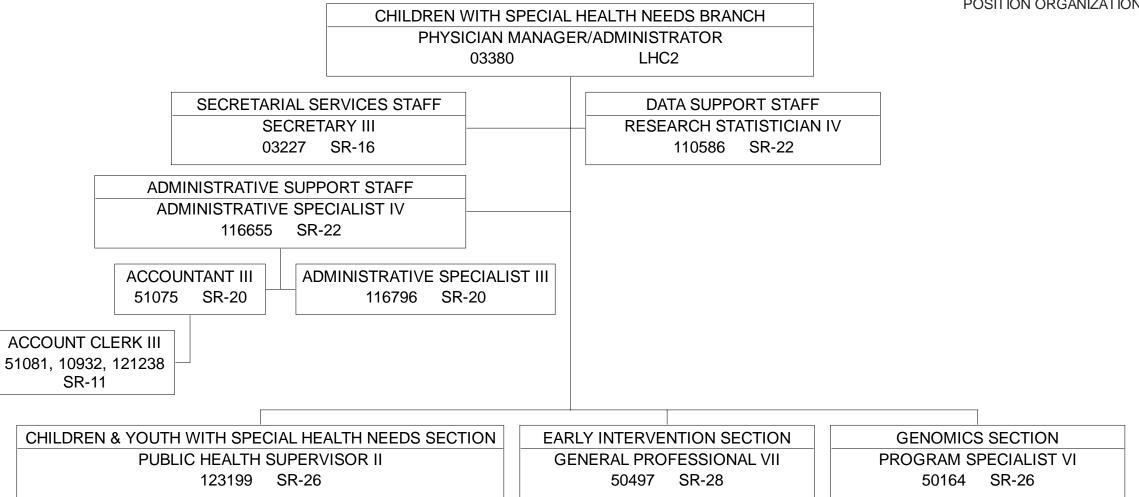

POSITION ORGANIZATION CHART

STATE OF HAWAII
DEPARTMENT OF HEALTH
HEALTH RESOURCES ADMINISTRATION
FAMILY HEALTH SERVICES DIVISION
CHILDREN WITH SPECIAL HEALTH NEEDS BRANCH
CHILDREN & YOUTH WITH SPECIAL HEALTH NEEDS SECTION

EPIDEMIOLOGIST II 120339 E SR-NA (SEE SEPARATE CHART)

ADMINISTRATIVE SERVICES

ADMINISTRATIVE OFFICER VI

03791 SR-26

(SEE SEPARATE CHART)

CHILDREN WITH SPECIAL HEALTH NEEDS BRANCH
PHYSICIAN MANAGER/ADMINISTRATOR
03380 LHC2

MATERNAL & CHILD HEALTH BRANCH
PUBLIC HEALTH PROGRAM MANAGER
05087(2) EM-05

WIC SERVICES BRANCH
PUBLIC HEALTH PROGRAM MANAGER
50502 EM-05

STATE OF HAWAII
DEPARTMENT OF HEALTH
HEALTH RESOURCES ADMINISTRATION
FAMILY HEALTH SERVICES DIVISION
ADMINISTRATIVE SERVICES