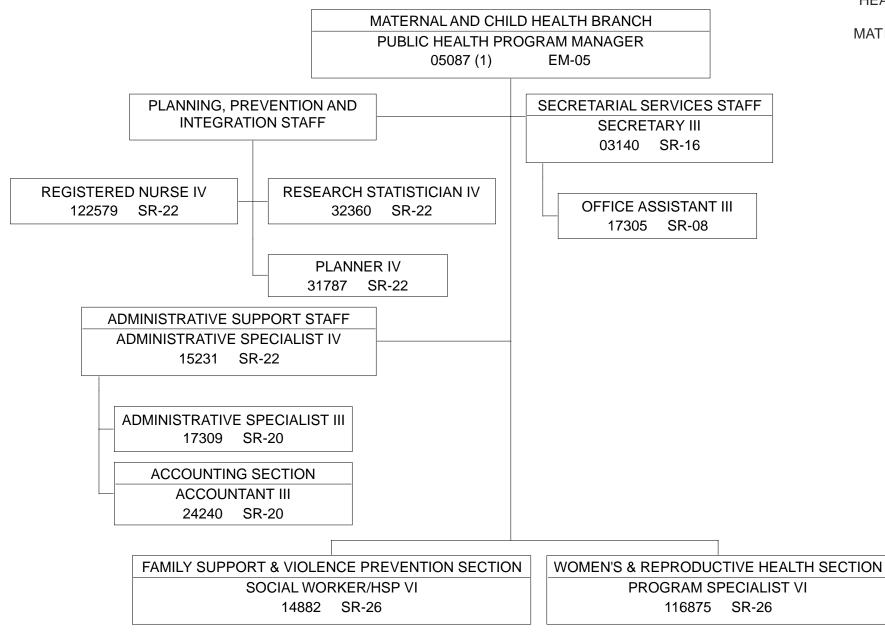

STATE OF HAWAII
DEPARTMENT OF HEALTH
HEALTH RESOURCES ADMINISTRATION
FAMILY HEALTH SERVICES DIVISION
MATERNAL AND CHILD HEALTH BRANCH

ORGANIZATION CHART MATERNAL AND CHILD HEALTH BRANCH **ADMINISTRATIVE** SECRETARIAL SERVICES SUPPORT STAFF **STAFF** ACCOUNTING SECTION PLANNING, PREVENTION & **INTEGRATION STAFF** WOMEN'S & REPRODUCTIVE **FAMILY SUPPORT & VIOLENCE HEALTH SECTION** PREVENTION SECTION SECRETARIAL SERVICES SECRETARIAL SERVICES STAFF **STAFF** WOMEN'S HEALTH FAMILY STRENGTHENING & REPRODUCTIVE HEALTH ADOLESCENT HEALTH HOME VISITING SERVICES **CLINICAL & QUALITY** VIOLENCE PREVENTION UNIT SERVICES UNIT UNIT UNIT **ASSURANCE UNIT** SEXUAL ASSAULT PREVENTION SUBUNIT MALAMA PROGRAM