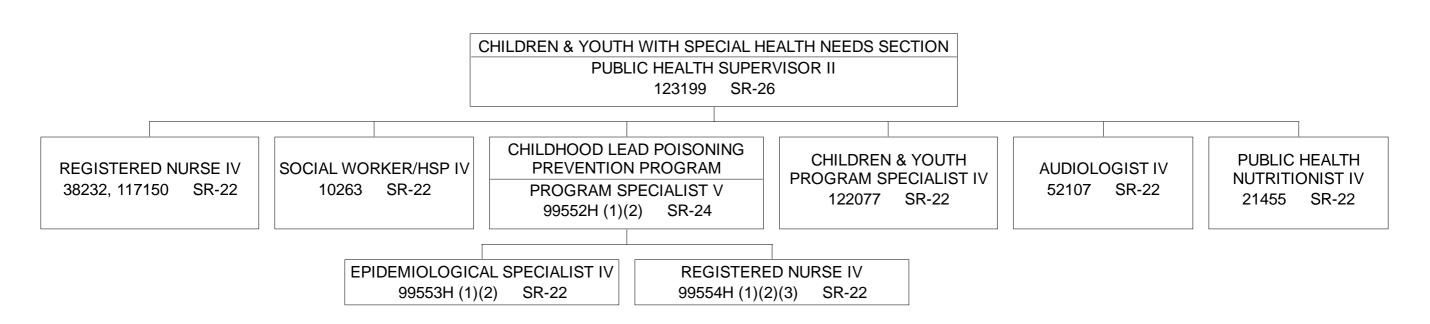

POSITION ORGANIZATION CHART

- (1) TO BE ESTABLISHED.
- (2) TEMPORARY, NTE 6/30/23
- (3) 0.5 FTE

STATE OF HAWAII
DEPARTMENT OF HEALTH
HEALTH RESOURCES ADMINISTRATION
FAMILY HEALTH SERVICES DIVISION
CHILDREN WITH SPECIAL HEALTH NEEDS BRANCH
EARLY INTERVENTION SECTION