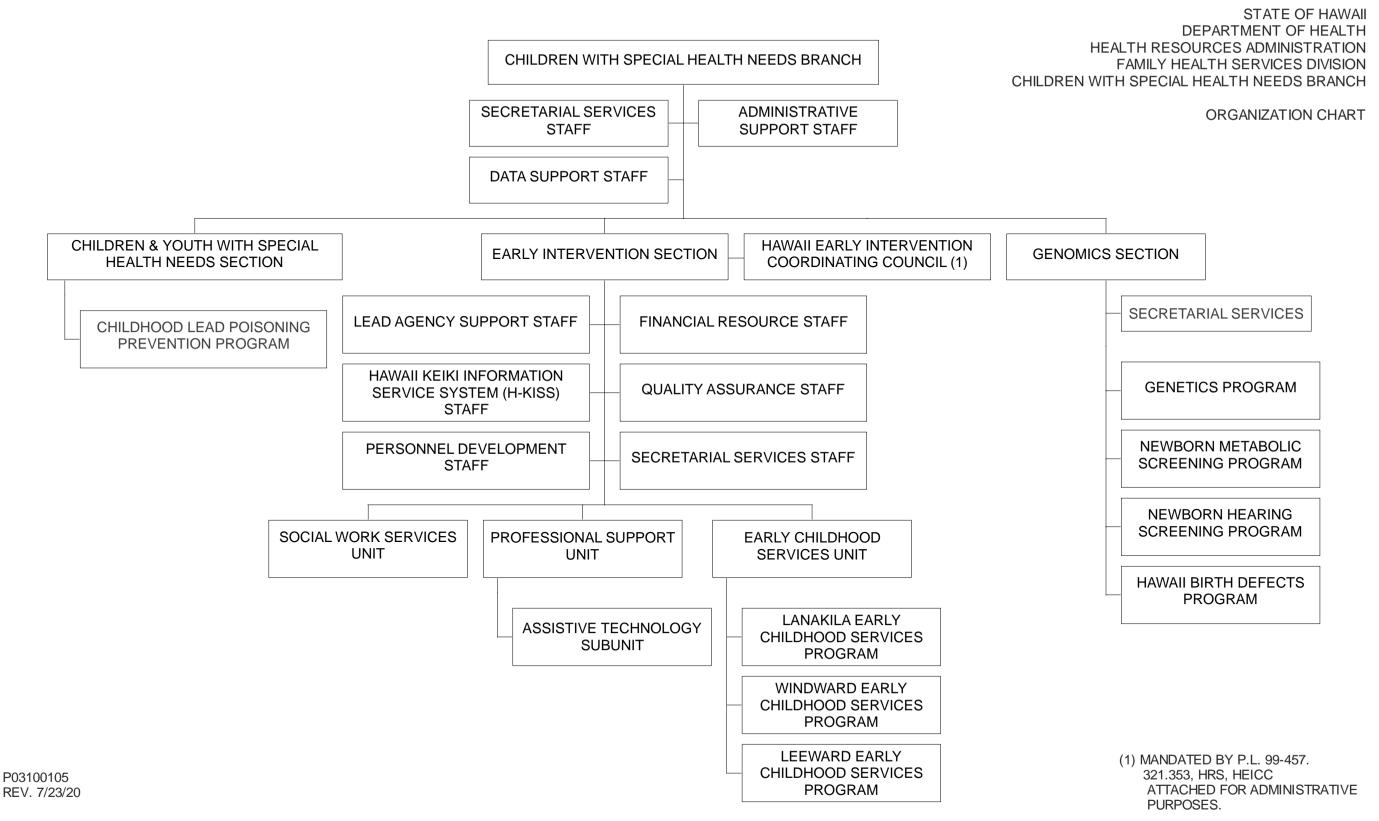

POSITION ORGANIZATION CHART

STATE OF HAWAII
DEPARTMENT OF HEALTH
HEALTH RESOURCES ADMINISTRATION
FAMILY HEALTH SERVICES DIVISION
CHILDREN WITH SPECIAL HEALTH NEEDS BRANCH
CHILDREN & YOUTH WITH SPECIAL HEALTH NEEDS SECTION