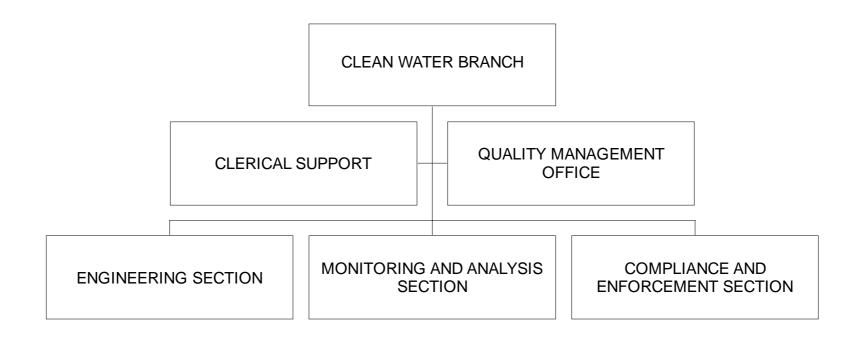

STATE OF HAWAII
DEPARTMENT OF HEALTH
ENVIRONMENTAL HEALTH ADMINISTRATION
ENVIRONMENTAL MANAGEMENT DIVISION
CLEAN WATER BRANCH

STATE OF HAWAII
DEPARTMENT OF HEALTH
ENVIRONMENTAL HEALTH ADMINISTRATION
ENVIRONMENTAL MANAGEMENT DIVISION
CLEAN WATER BRANCH

<sup>(1)</sup> RECEIVES PROGRAM DIRECTION FROM OAHU AND ADMINISTRATIVE DIRECTION FROM NEIGHBOR ISLAND DISTRICT ENVIRONMENTAL HEALTH PROGRAM CHIEFS.

<sup>(2)</sup> TEMPORARY, NTE 6/30/23.

<sup>(3)</sup> DOT FUNDED POSITIONS.

<sup>(4)</sup> TO BE REDESCRIBED. June 30, 2022

STATE OF HAWAII
DEPARTMENT OF HEALTH
ENVIRONMENTAL HEALTH ADMINISTRATION
ENVIRONMENTAL MANAGEMENT DIVISION
WASTEWATER BRANCH

ORGANIZATION CHART

04340513 REV. 9/13/11