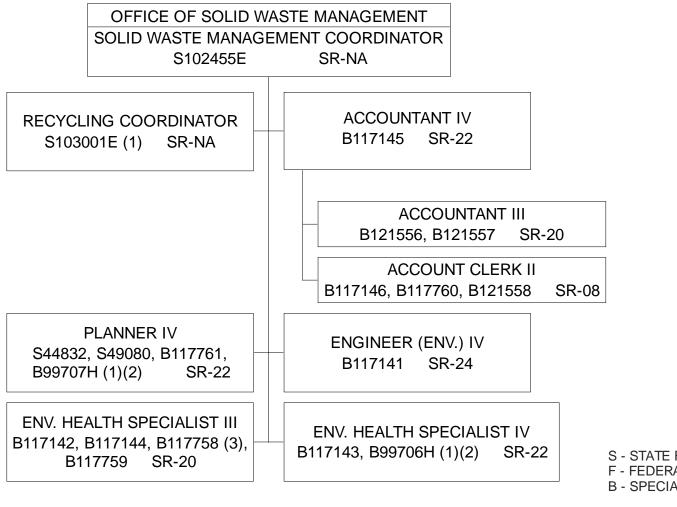

POSITION ORGANIZATION CHART

QUALITY MANAGEMENT OFFICE

UST PUBLIC PARTICIPATION COORDINATOR F102962E SR-NA

> ENGINEER (ENV.) IV S51077, S122323 SR-24

ENV. HEALTH SPECIALIST IV F118596 (1), S122321 SR-22

> GEOLOGIST I S122322 SR-24

CLERICAL SUPPORT

SECRETARY II S36960 SR-14

OFFICE ASSISTANT III S37588, F41363, F49021, S52016, B120505 (1) SR-08

OFFICE OF SOLID WASTE MANAGEMENT
SOLID WASTE MANAGEMENT COORDINATOR
B102455E SR-NA
(SEE SEPARATE CHART)

SOLID WASTE SECTION ENGINEER (ENV.) VI S113040 SR-28

> ENGINEER (ENV.) V S39485, S51151, S121877 SR-26

ENV. HEALTH SPECIALIST IV S41513, S110727 SR-22 HAZARDOUS WASTE SECTION
ENV. HEALTH SPECIALIST V
S37029 SR-24

ENV. HEALTH SPECIALIST IV S36976, S37489, F37490, F44859, S48060 SR-22

> PLANNER IV F110525 SR-22

UNDERGROUND STORAGE TANK SECTION

ENV. HEALTH SPECIALIST V S51158 SR-24 S - STATE FUNDS

F - FEDERAL FUNDS B - SPECIAL FUNDS

(1) TEMPORARY, NTE 6/30/23.

ENV. HEALTH SPECIALIST IV S52024 SR-22

ENV. HEALTH SPECIALIST III S37309 (UST), S38248 (UST), F43933 (UST), S37308 (LUST), F41362 (LUST), F51078 (LUST), F52319 (LUST) (1), F52320 (LUST) (1), F52321 (UST) (1) SR-20

P04340413 REV. 7/20/22

STATE OF HAWAII DEPARTMENT OF HEALTH ENVIRONMENTAL HEALTH ADMINISTRATION ENVIRONMENTAL MANAGEMENT DIVISION SOLID AND HAZARDOUS WASTE BRANCH OFFICE OF SOLID WASTE MANAGEMENT

- S STATE FUNDS
- F FEDERAL FUNDS
- **B SPECIAL FUNDS**
- (1) TEMPORARY, NTE 6/30/23.
- (2) TO BE ESTABLISHED (AUTH. BY ACT053/SLH2018)
- (3) TO BE ABOLISHED PER ACT 88/SLH 2021