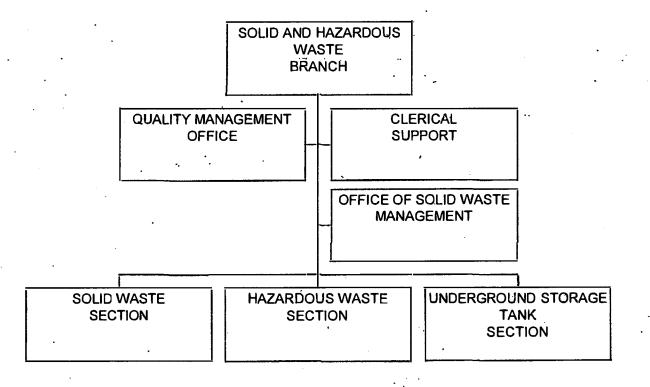

POSITION ORGANIZATION CHART

04340110 REV. 7/20/22

STATE OF HAWAII
DEPARTMENT OF HEALTH
ENVIRONMENTAL HEALTH ADMINISTRATION
ENVIRONMENTAL MANAGEMENT DIVISION
SOLID AND HAZARDOUS WASTE BRANCH

STATE OF HAWAII
DEPARTMENT OF HEALTH
ENVIRONMENTAL HEALTH ADMINISTRATION
ENVIRONMENTAL MANAGEMENT DIVISION
SOLID AND HAZARDOUS WASTE BRANCH

POSITION ORGANIZATION CHART

QUALITY MANAGEMENT OFFICE

UST PUBLIC PARTICIPATION COORDINATOR F102962E SR-NA

> ENGINEER (ENV.) IV S51077, S122323 SR-24

ENV. HEALTH SPECIALIST IV F118596 (1), S122321 SR-22

> GEOLOGIST I S122322 SR-24

CLERICAL SUPPORT

SECRETARY II S36960 SR-14

OFFICE ASSISTANT III S37588, F41363, F49021, S52016, B120505 (1) SR-08

OFFICE OF SOLID WASTE MANAGEMENT
SOLID WASTE MANAGEMENT COORDINATOR
B102455E SR-NA
(SEE SEPARATE CHART)

SOLID WASTE SECTION ENGINEER (ENV.) VI S113040 SR-28

> ENGINEER (ENV.) V S39485, S51151, S121877 SR-26

ENV. HEALTH SPECIALIST IV S41513, S110727 SR-22 HAZARDOUS WASTE SECTION
ENV. HEALTH SPECIALIST V
S37029 SR-24

ENV. HEALTH SPECIALIST IV S36976, S37489, F37490, F44859, S48060 SR-22

> PLANNER IV F110525 SR-22

UNDERGROUND STORAGE TANK SECTION

ENV. HEALTH SPECIALIST V S51158 SR-24 S - STATE FUNDS

F - FEDERAL FUNDS B - SPECIAL FUNDS

(1) TEMPORARY, NTE 6/30/23.

ENV. HEALTH SPECIALIST IV S52024 SR-22

ENV. HEALTH SPECIALIST III S37309 (UST), S38248 (UST), F43933 (UST), S37308 (LUST), F41362 (LUST), F51078 (LUST), F52319 (LUST) (1), F52320 (LUST) (1), F52321 (UST) (1) SR-20

P04340413 REV. 7/20/22

STATE OF HAWAII DEPARTMENT OF HEALTH ENVIRONMENTAL HEALTH ADMINISTRATION ENVIRONMENTAL MANAGEMENT DIVISION SOLID AND HAZARDOUS WASTE BRANCH OFFICE OF SOLID WASTE MANAGEMENT

- S STATE FUNDS
- F FEDERAL FUNDS
- **B SPECIAL FUNDS**
- (1) TEMPORARY, NTE 6/30/23.
- (2) TO BE ESTABLISHED (AUTH. BY ACT053/SLH2018)
- (3) TO BE ABOLISHED PER ACT 88/SLH 2021