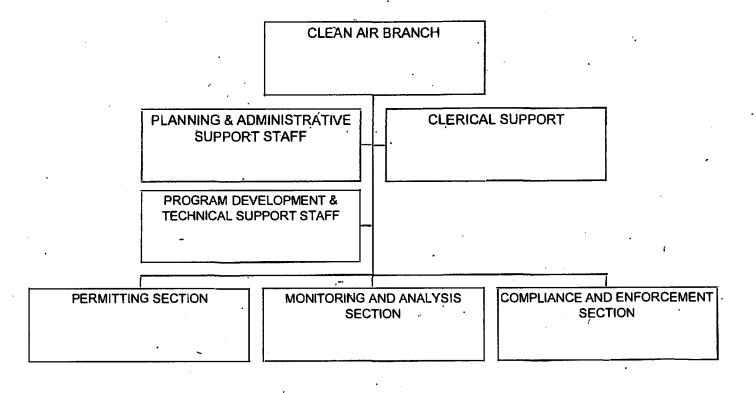

STATE OF HAWAII

DEPARTMENT OF HEALTH
ENVIRONMENTAL HEALTH ADMINISTRATION
ENVIRONMENTAL MANAGEMENT DIVISION
CLEAN AIR BRANCH

STATE OF HAWAII DEPARTMENT OF HEALTH **ENVIRONMENTAL HEALTH ADMINISTRATION ENVIRONMENTAL MANAGEMENT DIVISION CLEAN AIR BRANCH** 

POSITION ORGANIZATION CHART

04340110 REV. 7/20/22

STATE OF HAWAII
DEPARTMENT OF HEALTH
ENVIRONMENTAL HEALTH ADMINISTRATION
ENVIRONMENTAL MANAGEMENT DIVISION
SOLID AND HAZARDOUS WASTE BRANCH

STATE OF HAWAII
DEPARTMENT OF HEALTH
ENVIRONMENTAL HEALTH ADMINISTRATION
ENVIRONMENTAL MANAGEMENT DIVISION
SOLID AND HAZARDOUS WASTE BRANCH