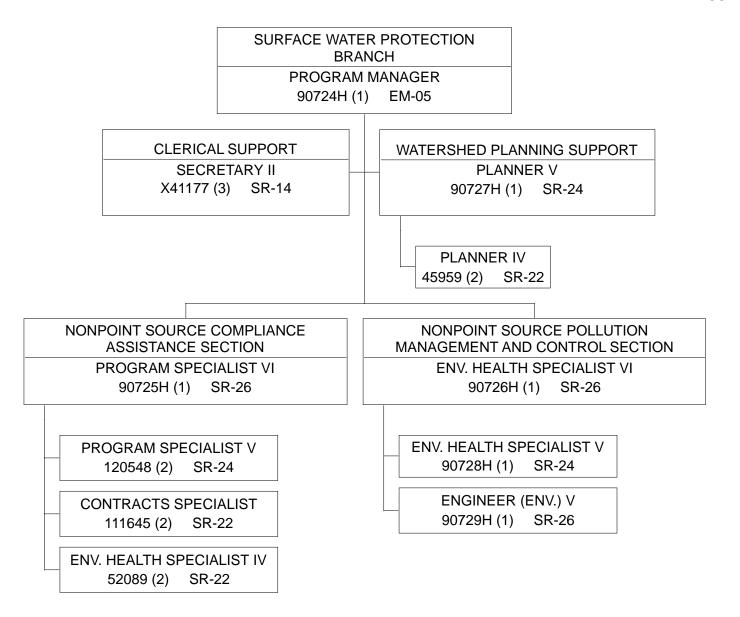

STATE OF HAWAII
DEPARTMENT OF HEALTH
ENVIRONMENTAL HEALTH ADMINISTRATION
ENVIRONMENTAL MANAGEMENT DIVISION
SURFACE WATER PROTECTION BRANCH

STATE OF HAWAII
DEPARTMENT OF HEALTH
ENVIRONMENTAL HEALTH ADMINISTRATION
ENVIRONMENTAL MANAGEMENT DIVISION
SURFACE WATER PROTECTION BRANCH

- (1) TO BE ESTABLISHED.
- (2) TO BE REDESCRIBED.
- (3) POSITION VARIANCE
  APPROVED EFFECTIVE 10/20/21.