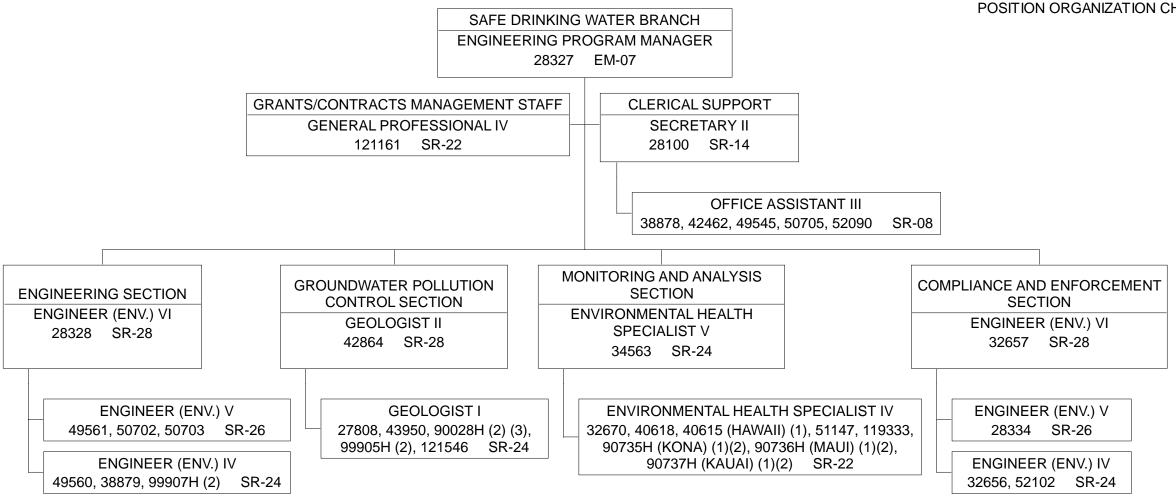

SAFE DRINKING WATER
BRANCH
ENGINEERING PROGRAM
MANAGER
28327 EM-07

SURFACE WATER
PROTECTION BRANCH
PROGRAM MANAGER
90724H (3) EM-05

<sup>(2)</sup> TO BE REDESCRIBED.

<sup>(3)</sup> TO BE ESTABLISHED. June 30, 2022

(2) TO BE ESTABLISHED

STATE OF HAWAII
DEPARTMENT OF HEALTH
ENVIRONMENTAL HEALTH ADMINISTRATION
ENVIRONMENTAL MANAGEMENT DIVISION
SAFE DRINKING WATER BRANCH

STATE OF HAWAII DEPARTMENT OF HEALTH ENVIRONMENTAL HEALTH ADMINISTRATION ENVIRONMENTAL MANAGEMENT DIVISION SAFE DRINKING WATER BRANCH

<sup>(1)</sup> RECEIVES PROGRAM DIRECTION FROM OAHU AND ADMINISTRATIVE DIRECTION FROM NEIGHBOR ISLAND DISTRICT ENVIRONMENTAL HEALTH PROGRAM CHIEF.

<sup>(2)</sup> TO BE ESTABLISHED.

<sup>(3)</sup> TEMPORARY, NTE 6/30/23.