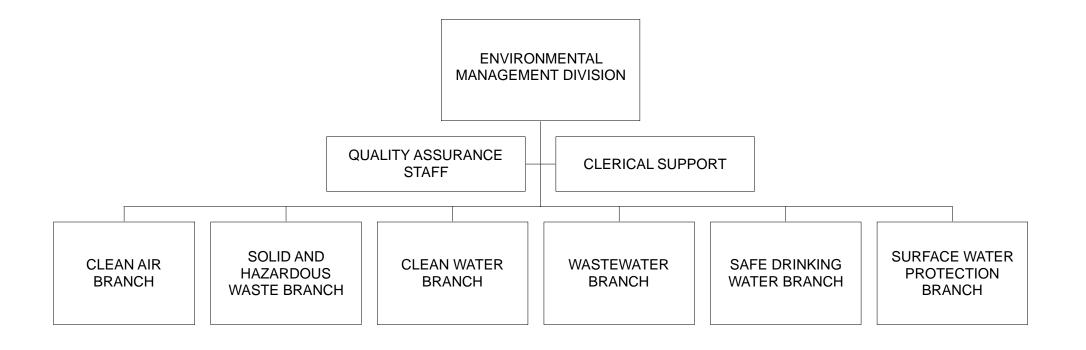

STATE OF HAWAII
DEPARTMENT OF HEALTH
ENVIRONMENTAL HEALTH ADMINISTRATION
ENVIRONMENTAL MANAGEMENT DIVISION

STATE OF HAWAII
DEPARTMENT OF HEALTH
ENVIRONMENTAL HEALTH ADMINISTRATION
ENVIRONMENTAL MANAGEMENT DIVISION

POSITION ORGANIZATION CHART

ENVIRONMENTAL MANAGEMENT DIVISION
ENVIRONMENTAL HEALTH PROGRAM ADMINISTRATOR
03164 (2) EM-08

CLERICAL SUPPORT
SECRETARY III
03184 SR-16

QUALITY ASSURANCE STAFF ENVIRONMENTAL HEALTH SPECIALIST IV 118604 (1) SR-22

CLEAN AIR BRANCH ENGINEERING PROGRAM MANAGER 03219 EM-07 SOLID AND HAZARDOUS WASTE BRANCH ENGINEERING PROGRAM MANAGER 42265 EM-07 CLEAN WATER BRANCH ENGINEERING PROGRAM MANAGER 03165 (2) EM-07 WASTEWATER
BRANCH
ENGINEERING PROGRAM
MANAGER
03212 EM-07

SAFE DRINKING WATER
BRANCH
ENGINEERING PROGRAM
MANAGER
28327 EM-07

SURFACE WATER
PROTECTION BRANCH
PROGRAM MANAGER
90724H (3) EM-05

<sup>(2)</sup> TO BE REDESCRIBED.

<sup>(3)</sup> TO BE ESTABLISHED. June 30, 2022