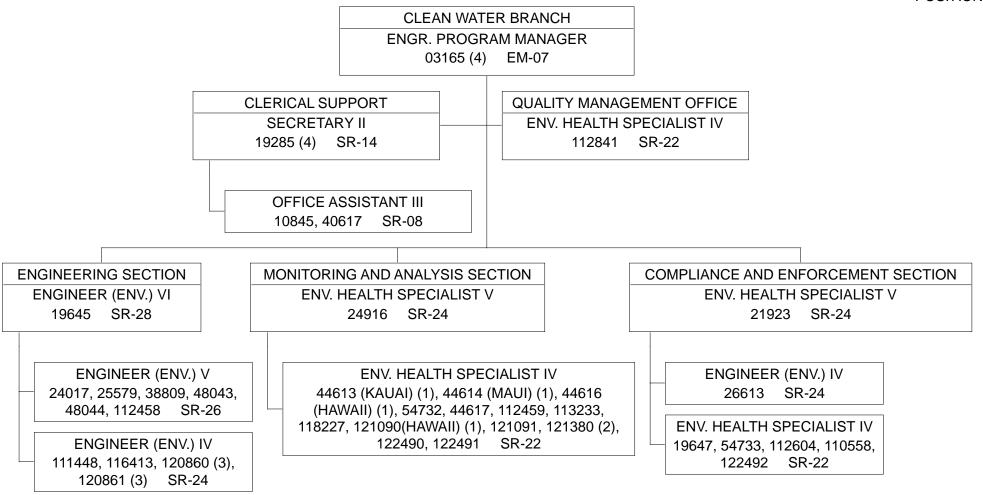

STATE OF HAWAII
DEPARTMENT OF HEALTH
ENVIRONMENTAL HEALTH ADMINISTRATION
ENVIRONMENTAL MANAGEMENT DIVISION
CLEAN WATER BRANCH

STATE OF HAWAII
DEPARTMENT OF HEALTH
ENVIRONMENTAL HEALTH ADMINISTRATION
ENVIRONMENTAL MANAGEMENT DIVISION
CLEAN WATER BRANCH

<sup>(1)</sup> RECEIVES PROGRAM DIRECTION FROM OAHU AND ADMINISTRATIVE DIRECTION FROM NEIGHBOR ISLAND DISTRICT ENVIRONMENTAL HEALTH PROGRAM CHIEFS.

<sup>(2)</sup> TEMPORARY, NTE 6/30/23.

<sup>(3)</sup> DOT FUNDED POSITIONS.

<sup>(4)</sup> TO BE REDESCRIBED. June 30, 2022

STATE OF HAWAII
DEPARTMENT OF HEALTH
ENVIRONMENTAL HEALTH ADMINISTRATION
ENVIRONMENTAL MANAGEMENT DIVISION
WASTEWATER BRANCH

ORGANIZATION CHART

04340513 REV. 9/13/11