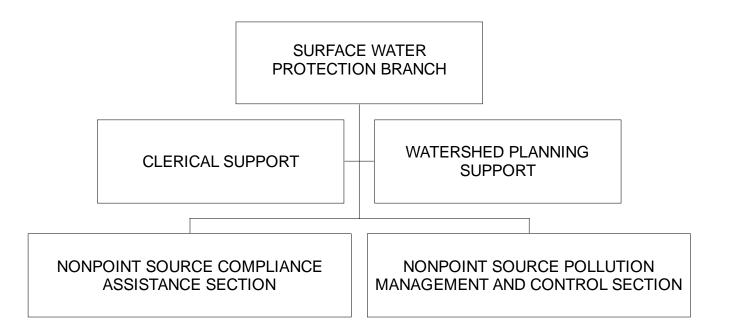

STATE OF HAWAII
DEPARTMENT OF HEALTH
ENVIRONMENTAL HEALTH ADMINISTRATION
ENVIRONMENTAL MANAGEMENT DIVISION
SURFACE WATER PROTECTION BRANCH

STATE OF HAWAII
DEPARTMENT OF HEALTH
ENVIRONMENTAL HEALTH ADMINISTRATION
ENVIRONMENTAL MANAGEMENT DIVISION
SURFACE WATER PROTECTION BRANCH

- (1) TO BE ESTABLISHED.
- (2) TO BE REDESCRIBED.
- (3) POSITION VARIANCE
  APPROVED EFFECTIVE 10/20/21.