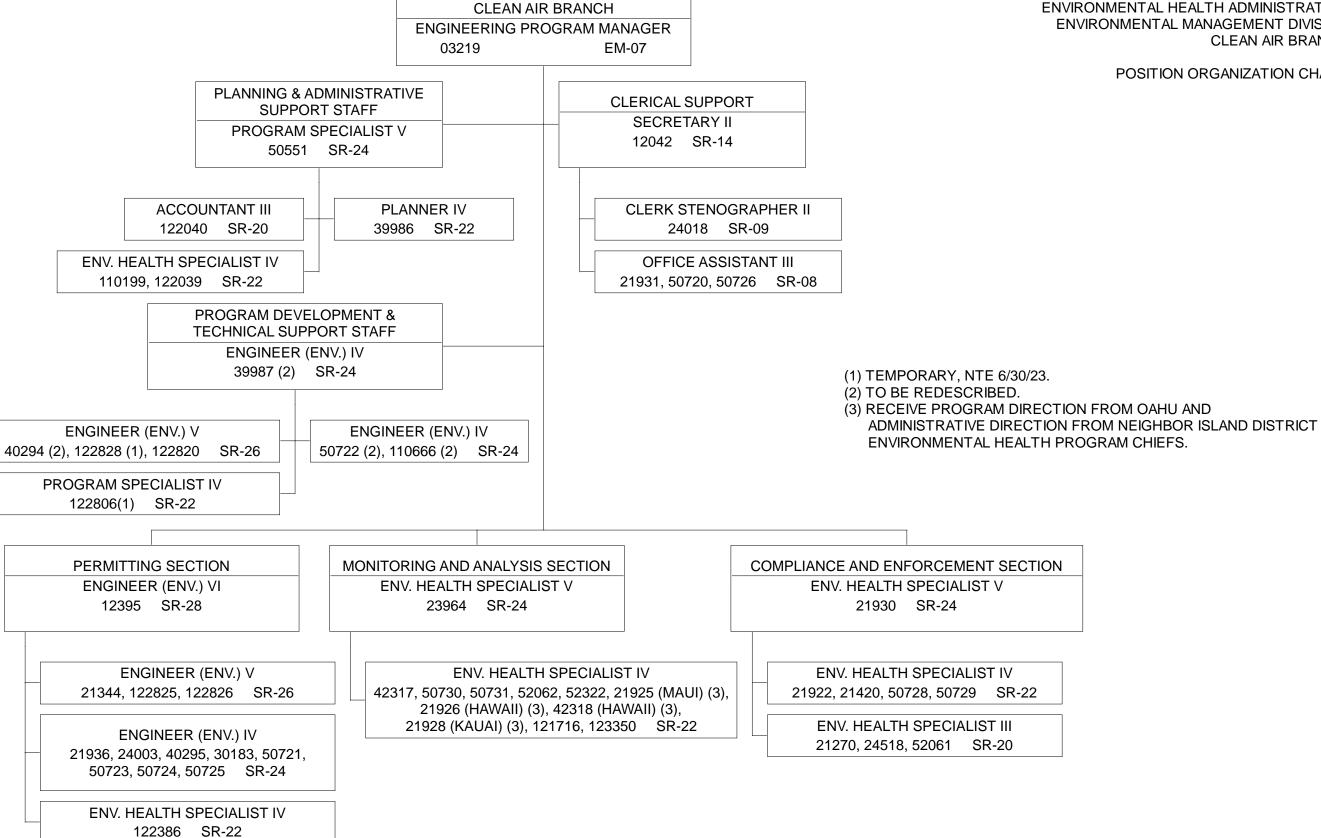

STATE OF HAWAII

DEPARTMENT OF HEALTH
ENVIRONMENTAL HEALTH ADMINISTRATION
ENVIRONMENTAL MANAGEMENT DIVISION
CLEAN AIR BRANCH

STATE OF HAWAII DEPARTMENT OF HEALTH **ENVIRONMENTAL HEALTH ADMINISTRATION ENVIRONMENTAL MANAGEMENT DIVISION CLEAN AIR BRANCH** 

POSITION ORGANIZATION CHART

04340110 REV. 7/20/22

STATE OF HAWAII
DEPARTMENT OF HEALTH
ENVIRONMENTAL HEALTH ADMINISTRATION
ENVIRONMENTAL MANAGEMENT DIVISION
SOLID AND HAZARDOUS WASTE BRANCH

STATE OF HAWAII
DEPARTMENT OF HEALTH
ENVIRONMENTAL HEALTH ADMINISTRATION
ENVIRONMENTAL MANAGEMENT DIVISION
SOLID AND HAZARDOUS WASTE BRANCH