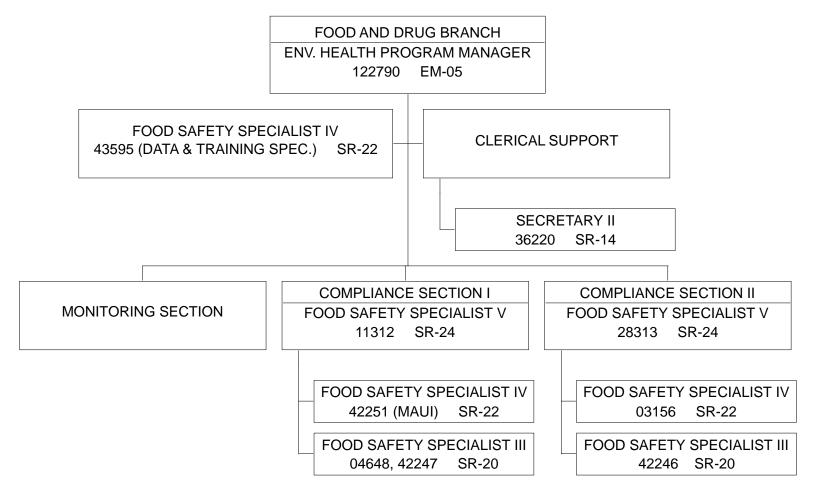

### STATE OF HAWAII DEPARTMENT OF HEALTH ENVIRONMENTAL HEALTH ADMINISTRATION ENVIRONMENTAL HEALTH SERVICES DIVISION FOOD & DRUG BRANCH

POSITION ORGANIZATION CHART