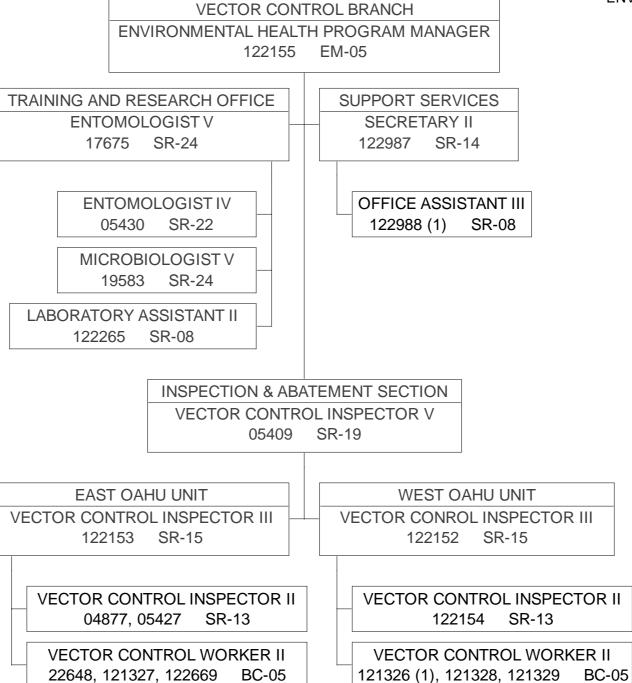

# STATE OF HAWAII DEPARTMENT OF HEALTH ENVIRONMENTAL HEALTH ADMINISTRATION ENVIRONMENTAL HEALTH SERVICES DIVISION VECTOR CONTROL BRANCH

1) TO BE ABOLISHED PER ACT 9/SLH 2020

# STATE OF HAWAII DEPARTMENT OF HEALTH ENVIRONMENTAL HEALTH ADMINISTRATION ENVIRONMENTAL HEALTH SERVICES DIVISION VECTOR CONTROL BRANCH

1) TO BE ABOLISHED PER ACT 88/SLH 2021

04350210 REV. 7/20/22