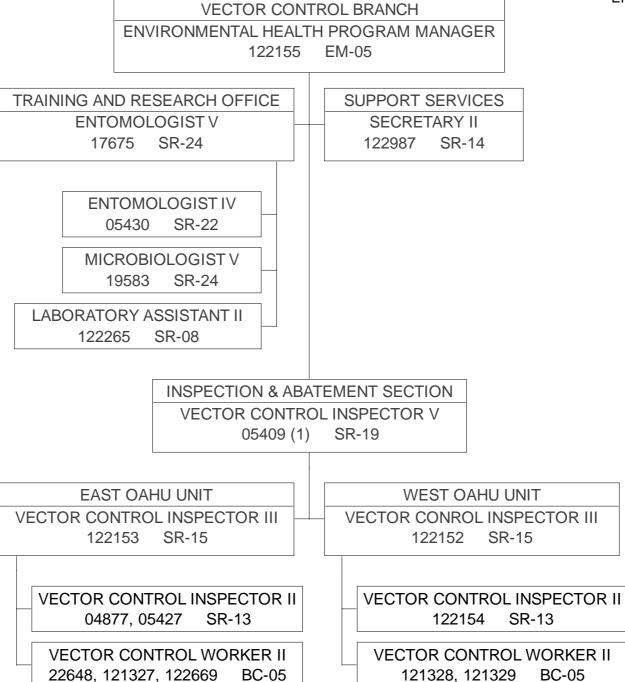

## STATE OF HAWAII DEPARTMENT OF HEALTH ENVIRONMENTAL HEALTH ADMINISTRATION ENVIRONMENTAL HEALTH SERVICES DIVISION

POSITION ORGANIZATION CHART

STATE OF HAWA! DEPARTMENT OF HEALTH ENVIRONMENTAL HEALTH ADMINISTRATION ENVIRONMENTAL HEALTH SERVICES DIVISION VECTOR CONTROL BRANCH

# STATE OF HAWAII DEPARTMENT OF HEALTH ENVIRONMENTAL HEALTH ADMINISTRATION ENVIRONMENTAL HEALTH SERVICES DIVISION VECTOR CONTROL BRANCH

1) TO BE ABOLISHED PER ACT 9/SLH 2020

# STATE OF HAWAII DEPARTMENT OF HEALTH ENVIRONMENTAL HEALTH ADMINISTRATION ENVIRONMENTAL HEALTH SERVICES DIVISION VECTOR CONTROL BRANCH

1) TO BE ABOLISHED PER ACT 88/SLH 2021

04350210 REV. 7/20/22