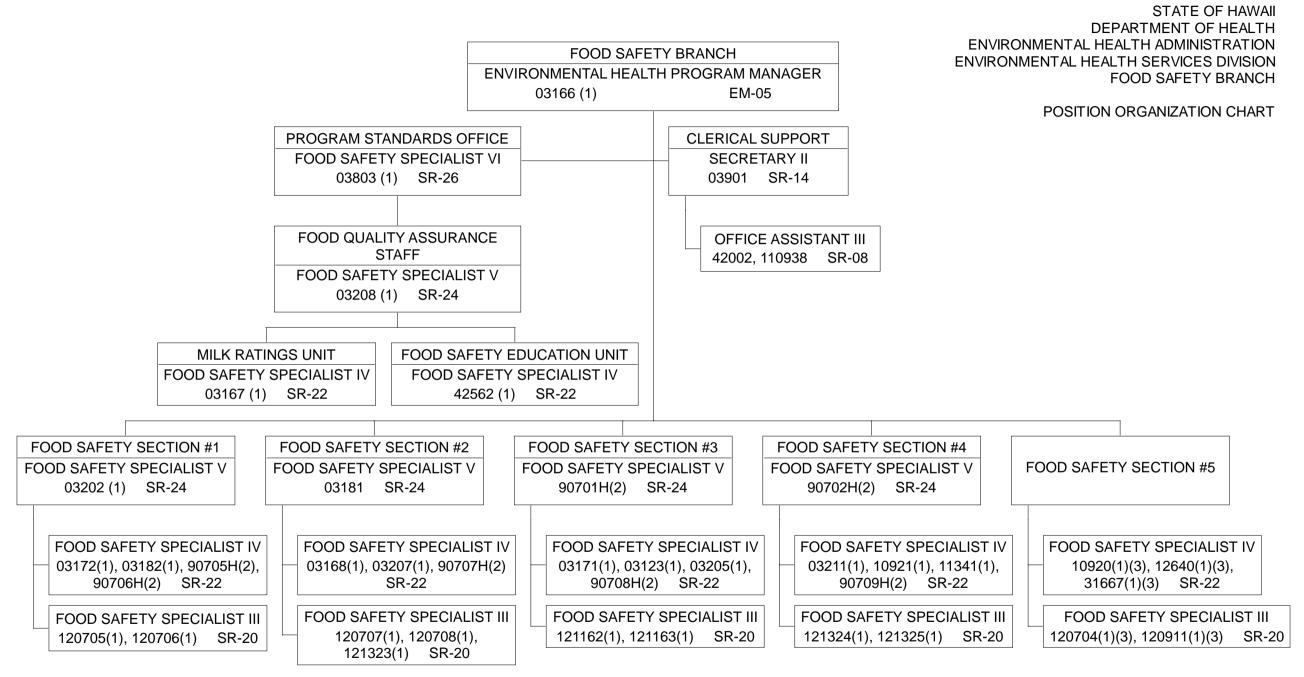

### STATE OF HAWAII DEPARTMENT OF HEALTH ENVIRONMENTAL HEALTH ADMINISTRATION ENVIRONMENTAL HEALTH SERVICES DIVISION FOOD SAFETY BRANCH

 TO BE REDESCRIBED.
TO BE ESTABLISHED.
SUPERVISED BY ENV. HLTH PROG MANAGER (#03166).