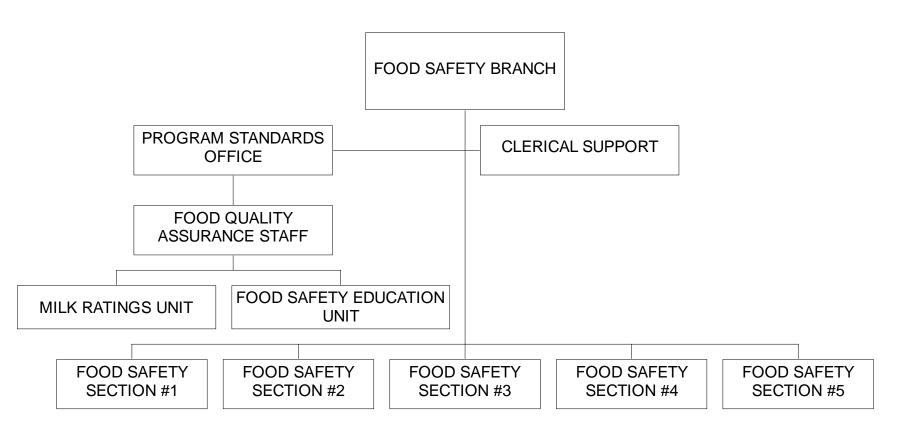

### STATE OF HAWAII DEPARTMENT OF HEALTH ENVIRONMENTAL HEALTH ADMINISTRATION ENVIRONMENTAL HEALTH SERVICES DIVISION FOOD SAFETY BRANCH

 TO BE REDESCRIBED.
TO BE ESTABLISHED.
SUPERVISED BY ENV. HLTH PROG MANAGER (#03166).