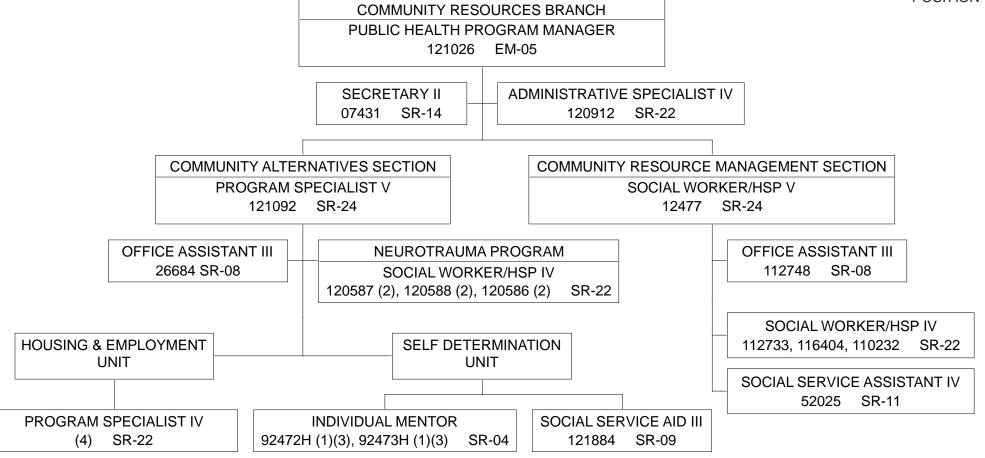

(1) TO BE REDESCRIBED.

STATE OF HAWAII
DEPARTMENT OF HEALTH
BEHAVIORAL HEALTH ADMINISTRATION
DEVELOPMENTAL DISABILITIES DIVISION
COMMUNITY RESOURCES BRANCH

ORGANIZATION CHART

STATE OF HAWAII
DEPARTMENT OF HEALTH
BEHAVIORAL HEALTH ADMINISTRATION
DEVELOPMENTAL DISABILITIES DIVISION
COMMUNITY RESOURCES BRANCH

- (1) TO BE ESTABLISHED.
- (2) NEUROTRAUMA SPECIAL FUND.
- (3) TEMPORARY, NTE 6/30/23.
- (4) TO BE ABOLISHED PER ACT 9/SLH 2020, TO BE RESTORED PER ACT 248/SLH 2022.

~ STATE OF HAWAII ~DEPARTMENT OF HEALTH
BEHAVIORAL HEALTH ADMINISTRATION
DEVELOPMENTAL DISABILITIES DIVISION
OUTCOMES & COMPLIANCE BRANCH
ORGANIZATION CHART