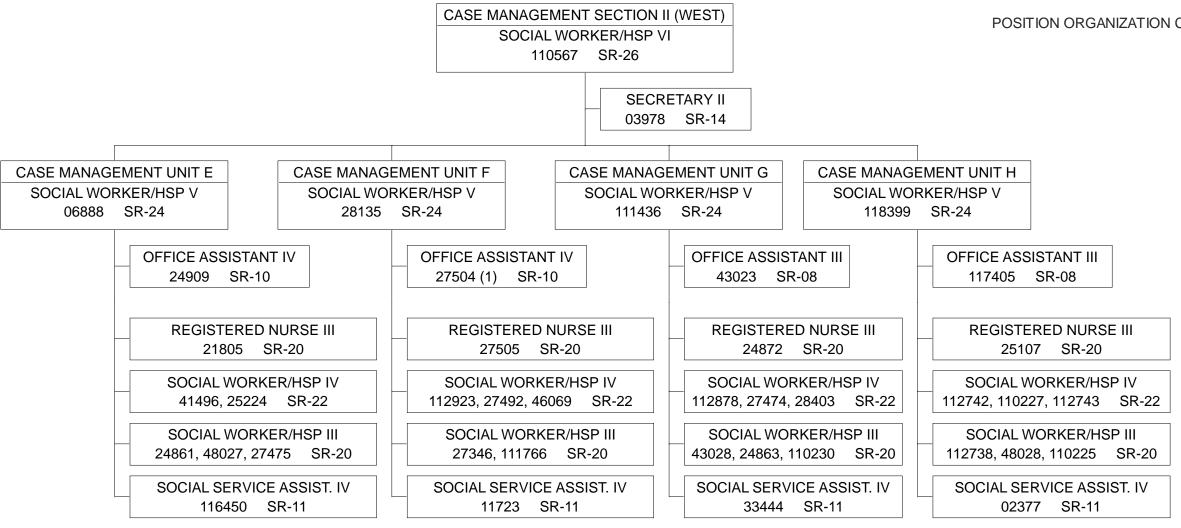

STATE OF HAWAII

STATE OF HAWAII
DEPARTMENT OF HEALTH
BEHAVIORAL HEALTH ADMINISTRATION
DEVELOPMENTAL DISABILITIES DIVISION
CASE MANAGEMENT BRANCH
CASE MANAGEMENT SECTION II (WEST)

**ORGANIZATION CHART** 

B3110118 4/27/15

STATE OF HAWAII DEPARTMENT OF HEALTH BEHAVIORAL HEALTH ADMINISTRATION DEVELOPMENTAL DISABILITIES DIVISION CASE MANGEMENT BRANCH CASE MANAGEMENT SECTION II (WEST)

POSITION ORGANIZATION CHART

(1) TO BE REDESCRIBED.

STATE OF HAWAII
DEPARTMENT OF HEALTH
BEHAVIORAL HEALTH ADMINISTRATION
DEVELOPMENTAL DISABILITIES DIVISION
COMMUNITY RESOURCES BRANCH

ORGANIZATION CHART

STATE OF HAWAII
DEPARTMENT OF HEALTH
BEHAVIORAL HEALTH ADMINISTRATION
DEVELOPMENTAL DISABILITIES DIVISION
COMMUNITY RESOURCES BRANCH