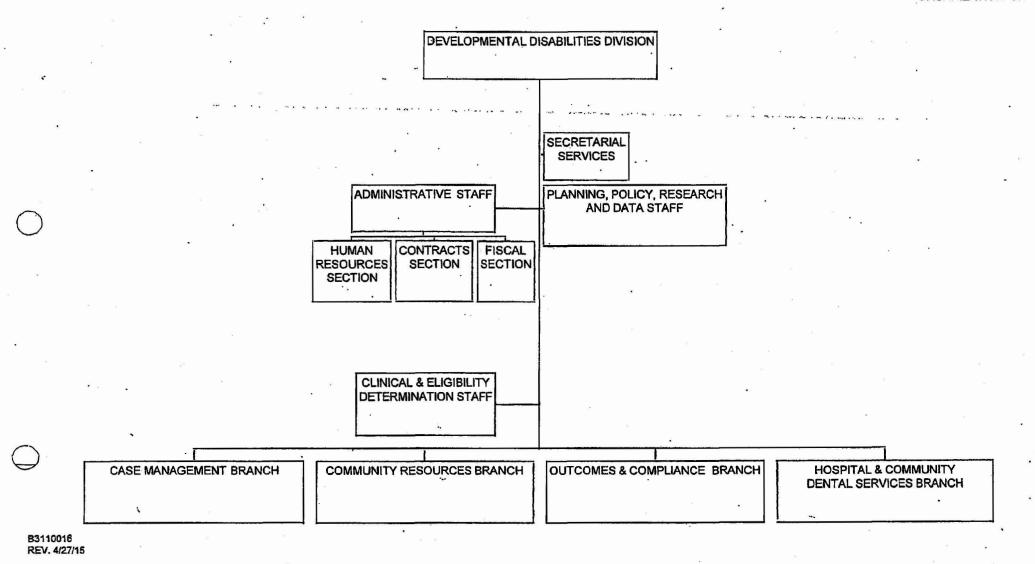

STATE OF HAWAII
DEPARTMENT OF HEALTH
BEHAVIORAL HEALTH ADMINISTRATION
DEVELOPMENTAL DISABILITIES DIVISION

ORGANIZATION CHART

STATE OF HAWAII
DEPARTMENT OF HEALTH
BEHAVIORAL HEALTH ADMINISTRATION
DEVELOPMENTAL DISABILITIES DIVISION