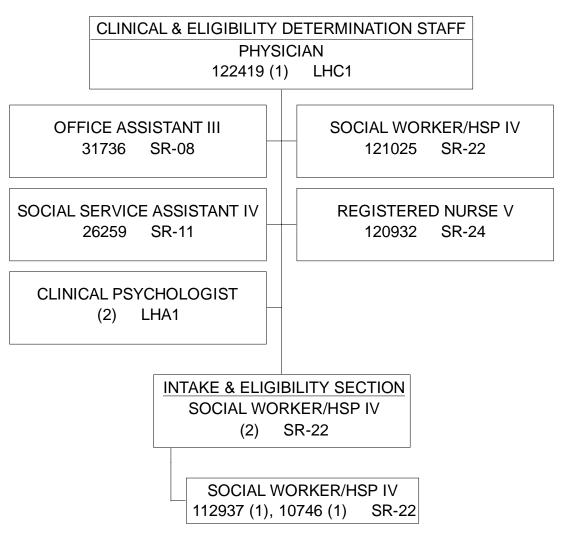

B3110014 REV. 7/18/22

STATE OF HAWAII
DEPARTMENT OF HEALTH
BEHAVIORAL HEALTH ADMINISTRATION
DEVELOPMENTAL DISABILITIES DIVISION
CLINICAL & ELIGIBILITY DETERMINATION STAFF

- (1) TO BE REDESCRIBED.
- (2) PSTN. ABOLISHED PER ACT 9/SLH 2020, TO BE RESTORED PER ACT 248/SLH 2022.