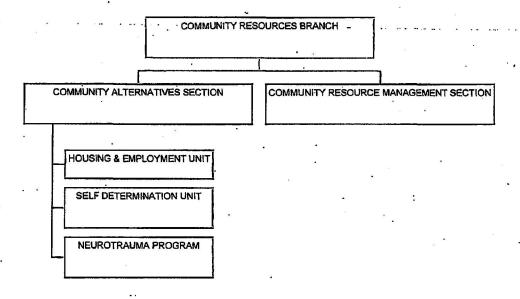

(1) TO BE REDESCRIBED.

STATE OF HAWAII
DEPARTMENT OF HEALTH
BEHAVIORAL HEALTH ADMINISTRATION
DEVELOPMENTAL DISABILITIES DIVISION
COMMUNITY RESOURCES BRANCH

ORGANIZATION CHART

STATE OF HAWAII
DEPARTMENT OF HEALTH
BEHAVIORAL HEALTH ADMINISTRATION
DEVELOPMENTAL DISABILITIES DIVISION
COMMUNITY RESOURCES BRANCH

- (1) TO BE ESTABLISHED.
- (2) NEUROTRAUMA SPECIAL FUND.
- (3) TEMPORARY, NTE 6/30/23.
- (4) TO BE ABOLISHED PER ACT 9/SLH 2020, TO BE RESTORED PER ACT 248/SLH 2022.

~ STATE OF HAWAII ~DEPARTMENT OF HEALTH
BEHAVIORAL HEALTH ADMINISTRATION
DEVELOPMENTAL DISABILITIES DIVISION
OUTCOMES & COMPLIANCE BRANCH
ORGANIZATION CHART