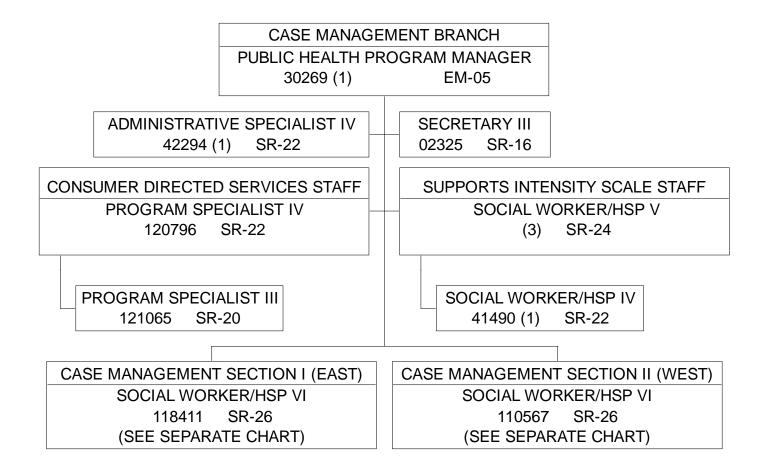

STATE OF HAWAII
DEPARTMENT OF HEALTH
BEHAVIORAL HEALTH ADMINISTRATION
DEVELOPMENTAL DISABILITIES DIVISION
CASE MANAGEMENT BRANCH

**ORGANIZATION CHART** 

STATE OF HAWAII
DEPARTMENT OF HEALTH
BEHAVIORAL HEALTH ADMINISTRATION
DEVELOPMENTAL DISABILITIES DIVISION
CASE MANAGEMENT BRANCH

<sup>(1)</sup> TO BE REDESCRIBED.

<sup>(2)</sup> TO BE ESTABLISHED.

<sup>(3)</sup> TO BE ABOLISHED PER ACT 9/SLH 2020, TO BE RESTORED PER ACT 248/SLH 2022.

STATE OF HAWAII
DEPARTMENT OF HEALTH
BEHAVIORAL HEALTH ADMINISTRATION
DEVELOPMENTAL DISABILITIES DIVISION
CASE MANAGEMENT BRANCH
CASE MANAGEMENT SECTION I (EAST)