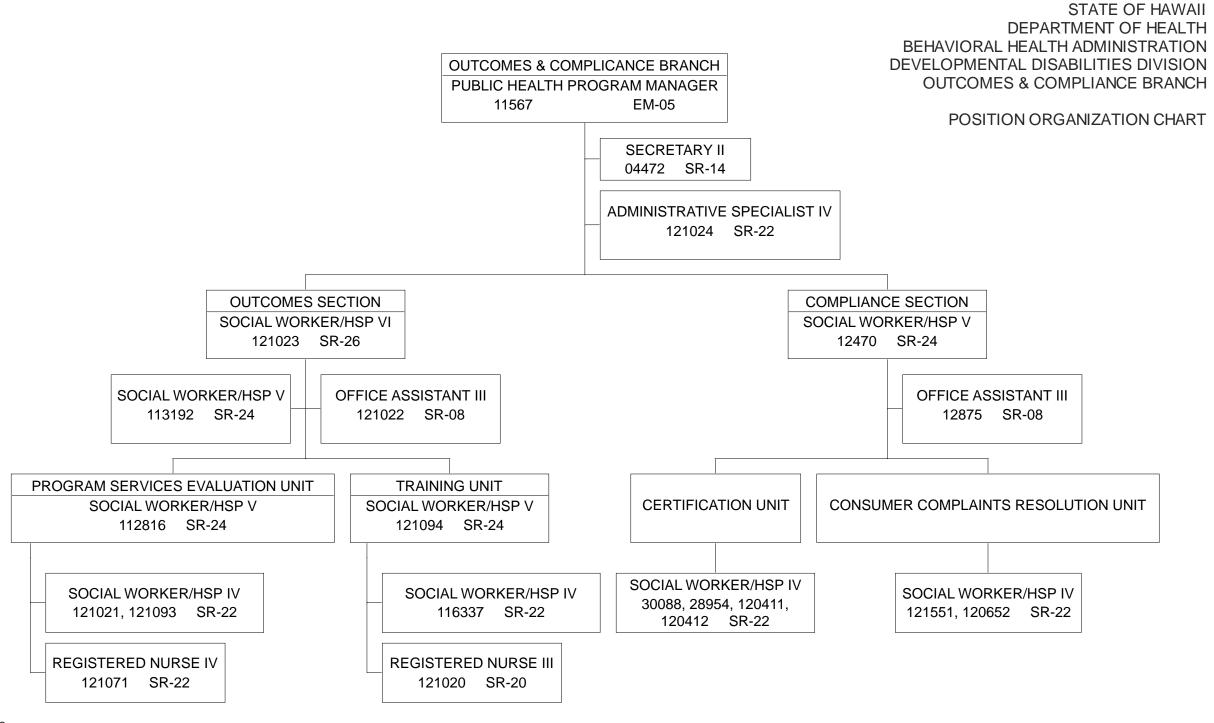

- (1) TO BE ESTABLISHED.
- (2) NEUROTRAUMA SPECIAL FUND.
- (3) TEMPORARY, NTE 6/30/23.
- (4) TO BE ABOLISHED PER ACT 9/SLH 2020, TO BE RESTORED PER ACT 248/SLH 2022.

~ STATE OF HAWAII ~DEPARTMENT OF HEALTH
BEHAVIORAL HEALTH ADMINISTRATION
DEVELOPMENTAL DISABILITIES DIVISION
OUTCOMES & COMPLIANCE BRANCH
ORGANIZATION CHART