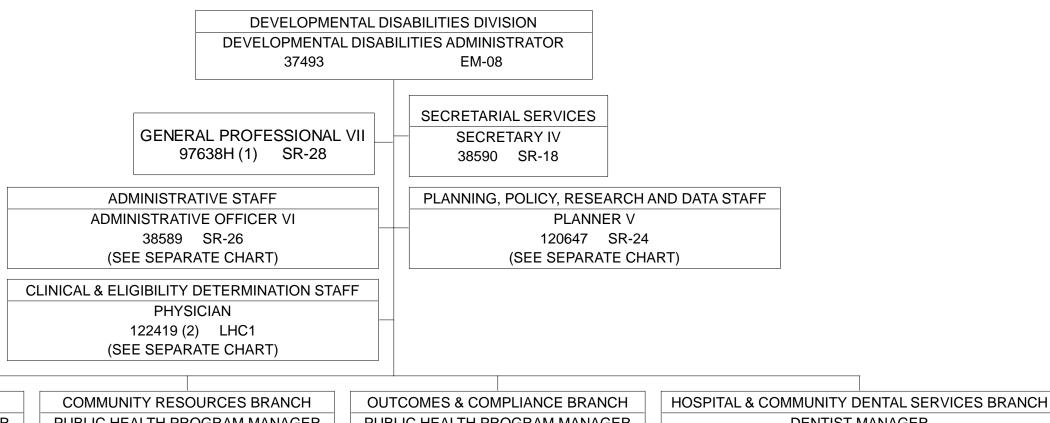

POSITION ORGANIZATION CHART

PUBLIC HEALTH PROGRAM MANAGER 30269 (2) EM-05 (SEE SEPARATE CHART)

CASE MANAGEMENT BRANCH

PUBLIC HEALTH PROGRAM MANAGER

121026 EM-05

(SEE SEPARATE CHART)

PUBLIC HEALTH PROGRAM MANAGER

11567 EM-05

(SEE SEPARATE CHART)

DENTIST MANAGER

26642 LHB2

(SEE SEPARATE CHART)

STATE OF HAWAII
DEPARTMENT OF HEALTH
BEHAVIORAL HEALTH ADMINISTRATION
DEVELOPMENTAL DISABILITIES DIVISION
ADMINISTRATIVE STAFF