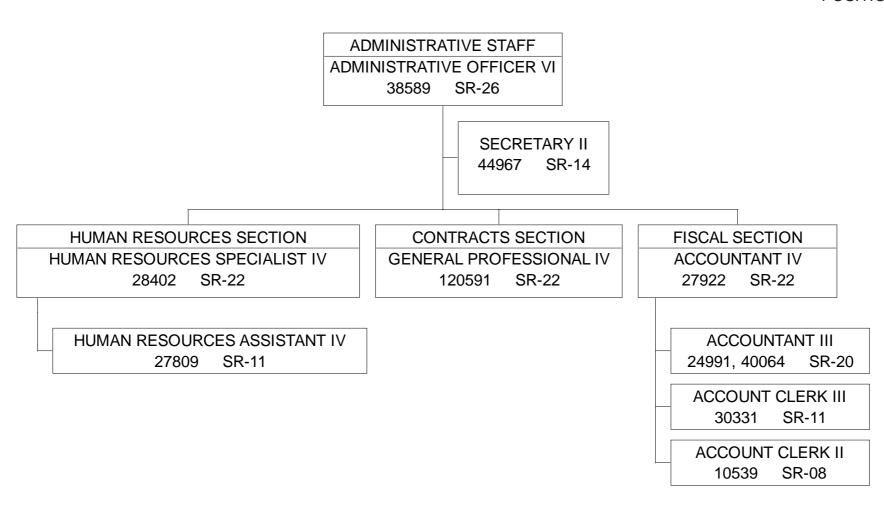

11567 EM-05

(SEE SEPARATE CHART)

DENTIST MANAGER

26642 LHB2

(SEE SEPARATE CHART)

STATE OF HAWAII
DEPARTMENT OF HEALTH
BEHAVIORAL HEALTH ADMINISTRATION
DEVELOPMENTAL DISABILITIES DIVISION
ADMINISTRATIVE STAFF