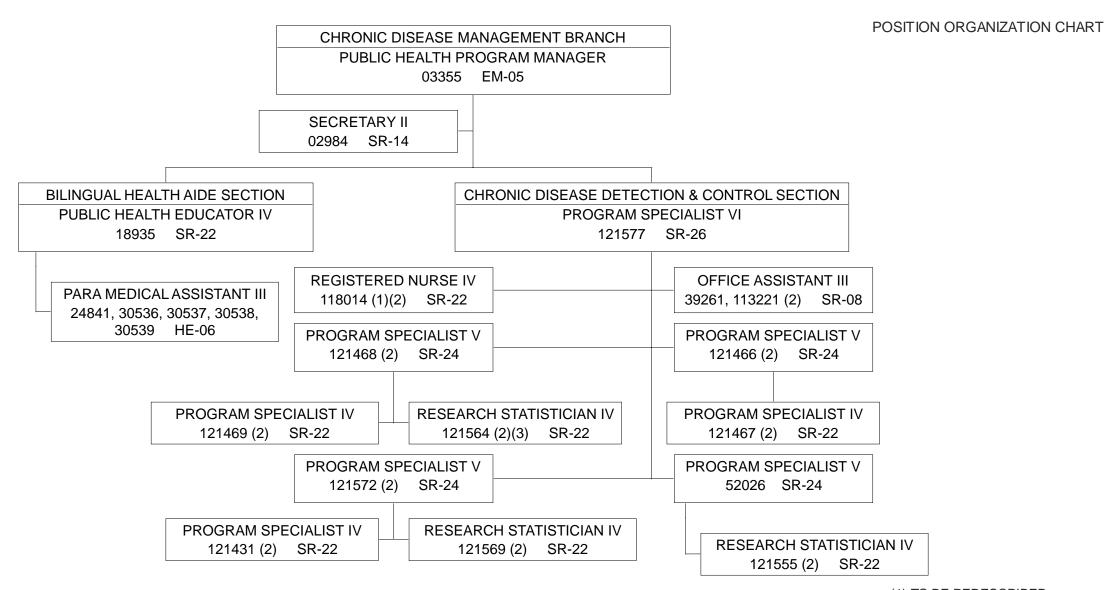

HEALTH RESOURCES ADMINISTRATION

CHRONIC DISEASE PREVENTION AND HEALTH PROMOTION DIVISION

STATE OF HAWAII DEPARTMENT OF HEALTH HEALTH RESOURCES ADMINISTRATION CHRONIC DISEASE PREVENTION AND HEALTH PROMOTION DIVISION CHRONIC DISEASE MANAGEMENT BRANCH

- (1) TO BE REDESCRIBED.
- (2) TEMPORARY, NTE 6/30/23.

STATE OF HAWAII

DEPARTMENT OF HEALTH

HEALTH RESOURCES ADMINISTRATION

CHRONIC DISEASE PREVENTION AND HEALTH PROMOTION DIVISION

PRIMARY PREVENTION BRANCH