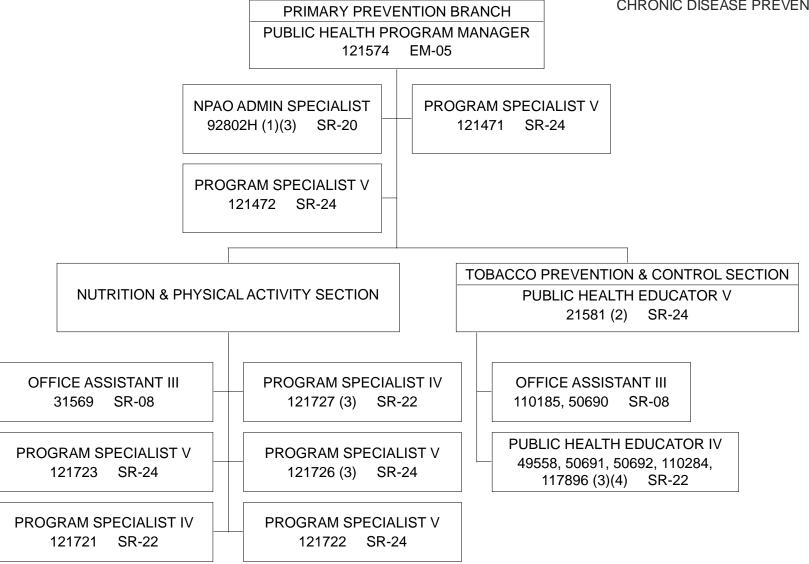

- (1) TO BE REDESCRIBED.
- (2) TEMPORARY, NTE 6/30/23.

STATE OF HAWAII

DEPARTMENT OF HEALTH

HEALTH RESOURCES ADMINISTRATION

CHRONIC DISEASE PREVENTION AND HEALTH PROMOTION DIVISION

PRIMARY PREVENTION BRANCH

POSITION ORGANIZATION CHART

<sup>(1)</sup> TO BE ESTABLISHED.

<sup>(2)</sup> TO BE REDESCRIBED.

<sup>(3)</sup> TEMPORARY, NTE 6/30/23.

<sup>(4) .50</sup> FTE<sub>June 30, 2022</sub>