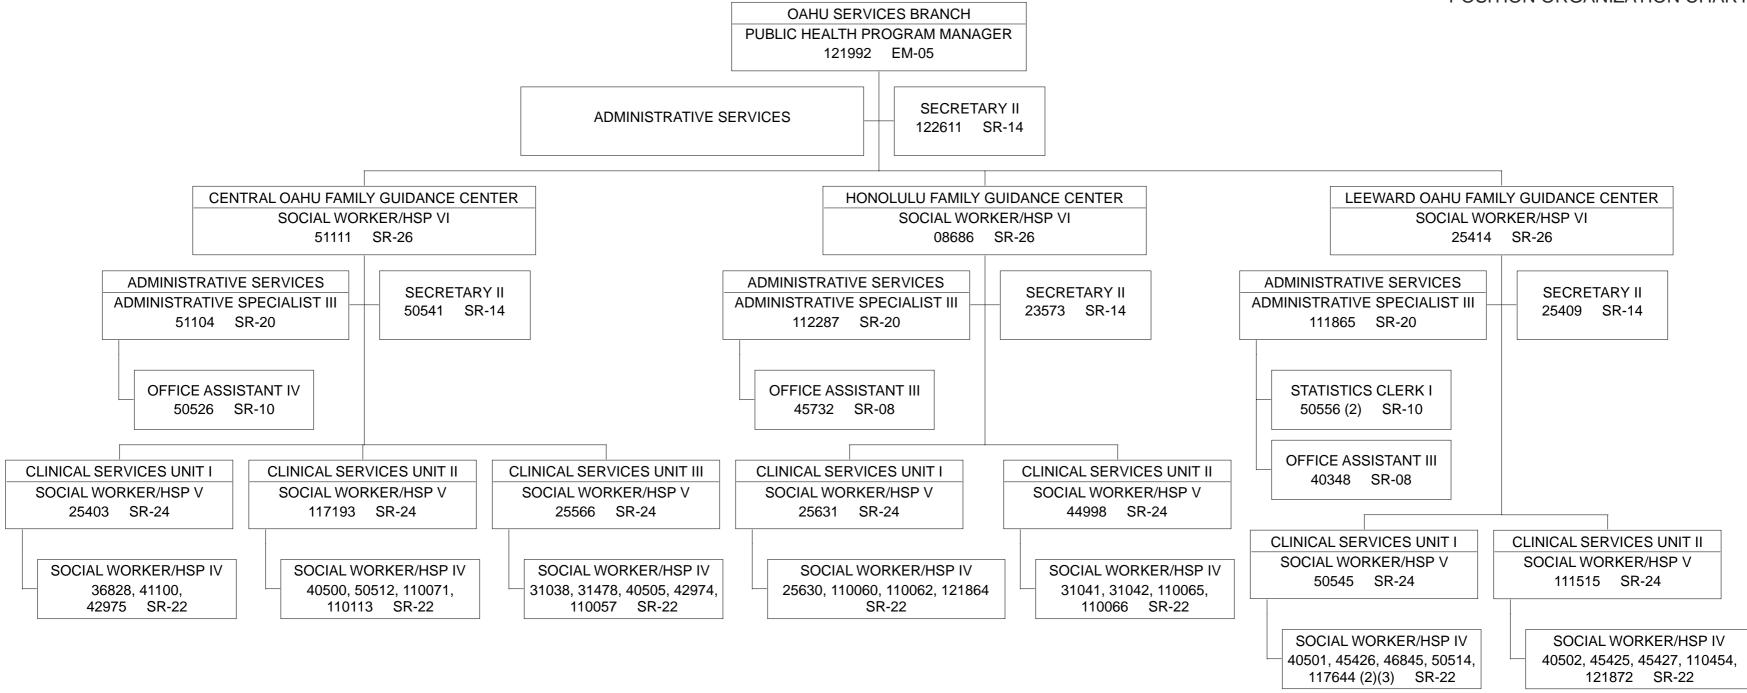

# STATE OF HAWAII DEPARTMENT OF HEALTH BEHAVIORAL HEALTH ADMINISTRATION CHILD AND ADOLESCENT MENTAL HEALTH DIVISION OAHU SERVICES BRANCH

- (1) TO BE ESTABLISHED.
- (2) TEMPORARY, NTE 6/30/23.
- (3) .50 FTE.