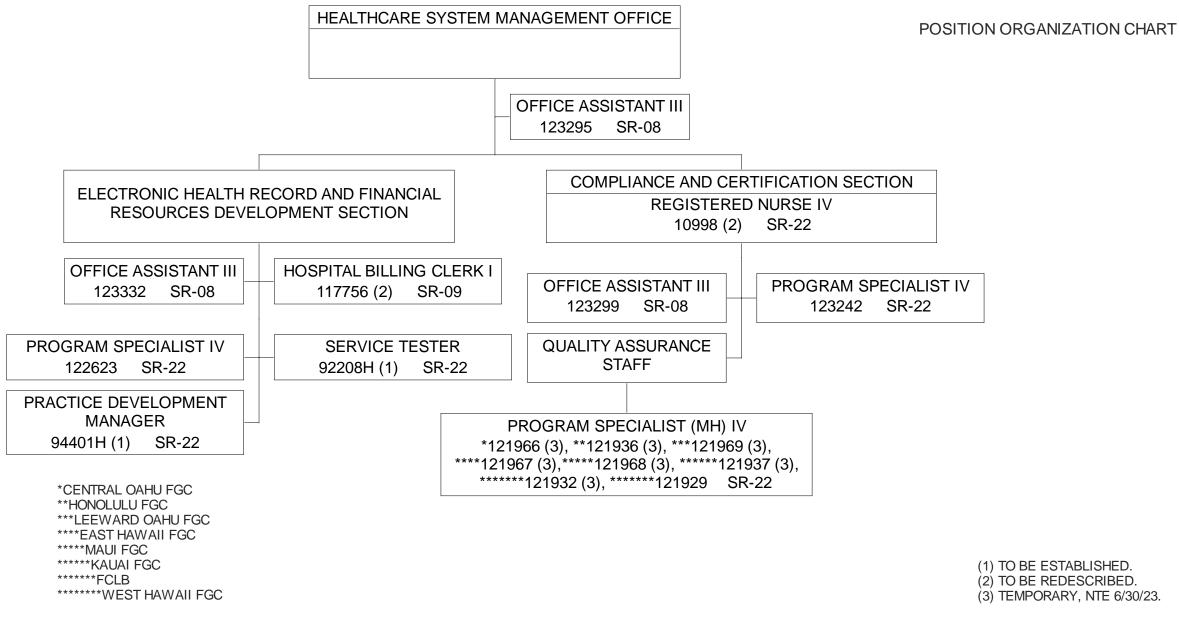

### STATE OF HAWAII DEPARTMENT OF HEALTH BEHAVIORAL HEALTH ADMINISTRATION CHILD AND ADOLESCENT MENTAL HEALTH DIVISION HEALTHCARE SYSTEM MANAGEMENT OFFICE

STATE OF HAWAII DEPARTMENT OF HEALTH BEHAVIORAL HEALTH ADMINISTRATION CHILD AND ADOLESCENT MENTAL HEALTH DIVISION PROGRAM IMPROVEMENT AND COMMUNICATIONS OFFICE