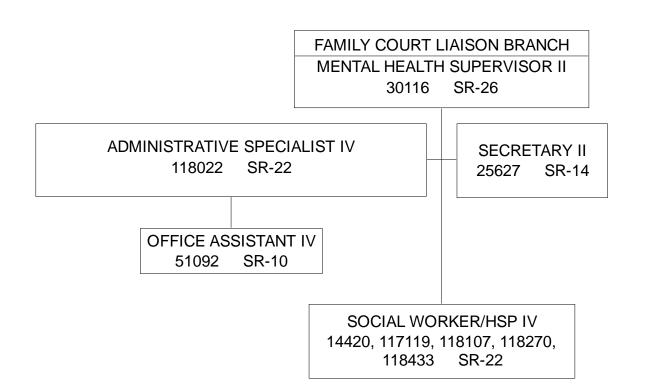

### STATE OF HAWAII DEPARTMENT OF HEALTH BEHAVIORAL HEALTH ADMINISTRATION CHILD AND ADOLESCENT MENTAL HEALTH DIVISION FAMILY COURT LIAISON BRANCH