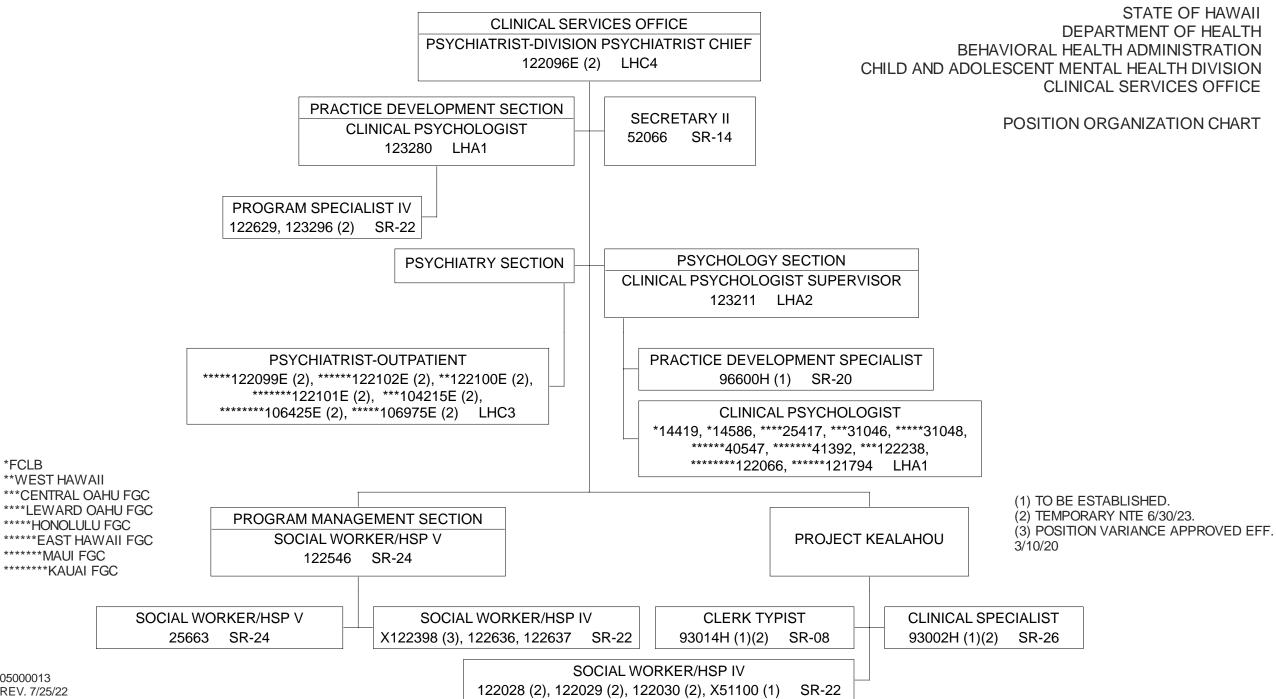

#### STATE OF HAWAII DEPARTMENT OF HEALTH **BEHAVIORAL HEALTH ADMINISTRATION** CHILD AND ADOLESCENT MENTAL HEALTH DIVISION

| VICES |
|-------|
|       |