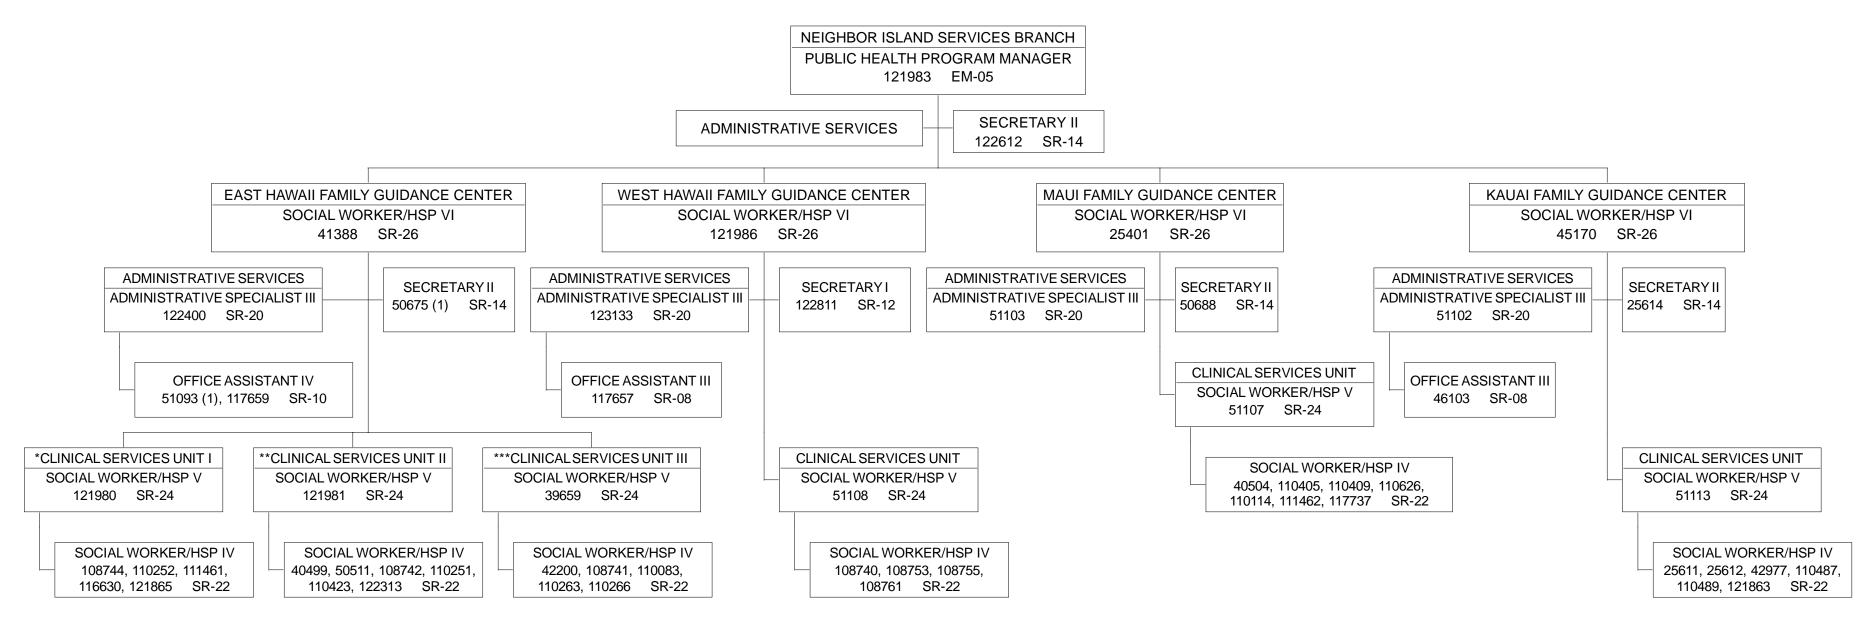

### STATE OF HAWAII DEPARTMENT OF HEALTH BEHAVIORAL HEALTH ADMINISTRATION CHILD AND ADOLESCENT MENTAL HEALTH DIVISION NEIGHBOR ISLAND SERVICES BRANCH

POSITION ORGANIZATION CHART

(1) TO BE REDESCRIBED.