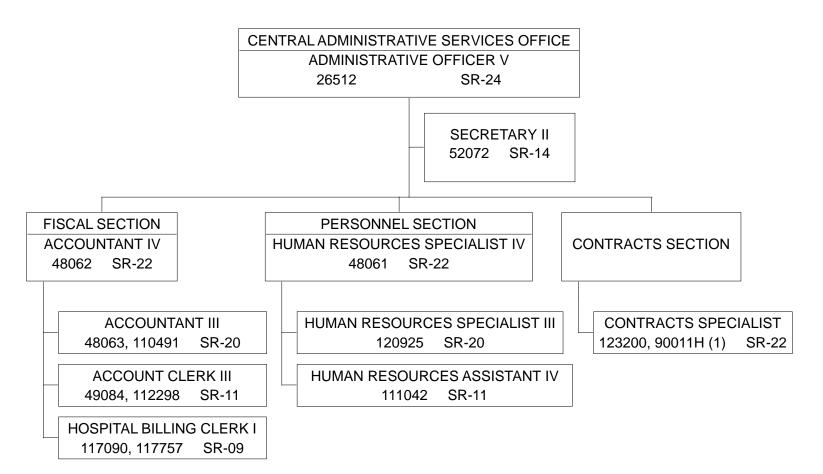

## STATE OF HAWAII DEPARTMENT OF HEALTH BEHAVIORAL HEALTH ADMINISTRATION CHILD AND ADOLESCENT MENTAL HEALTH DIVISION CENTRAL ADMINISTRATIVE SERVICES OFFICE

POSITION ORGANIZATION CHART

(1) TO BE ESTABLISHED.