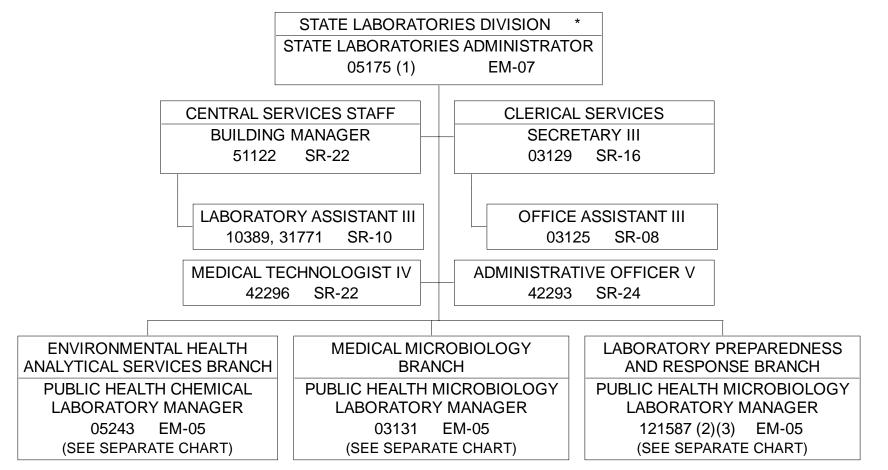

## STATE OF HAWAII DEPARTMENT OF HEALTH ENVIRONMENTAL HEALTH ADMINISTRATION STATE LABORATORIES DIVISION

POSITION ORGANIZATION CHART

\*DISTRICT LABORATORIES TECHNICAL SUPERVISION PROVIDED BY THE STATE LABORATORIES ADMINISTRATOR AND ADMINISTRATIVE SUPERVISION PROVIDED BY THE RESPECTIVE DHO ADMINISTRATOR.