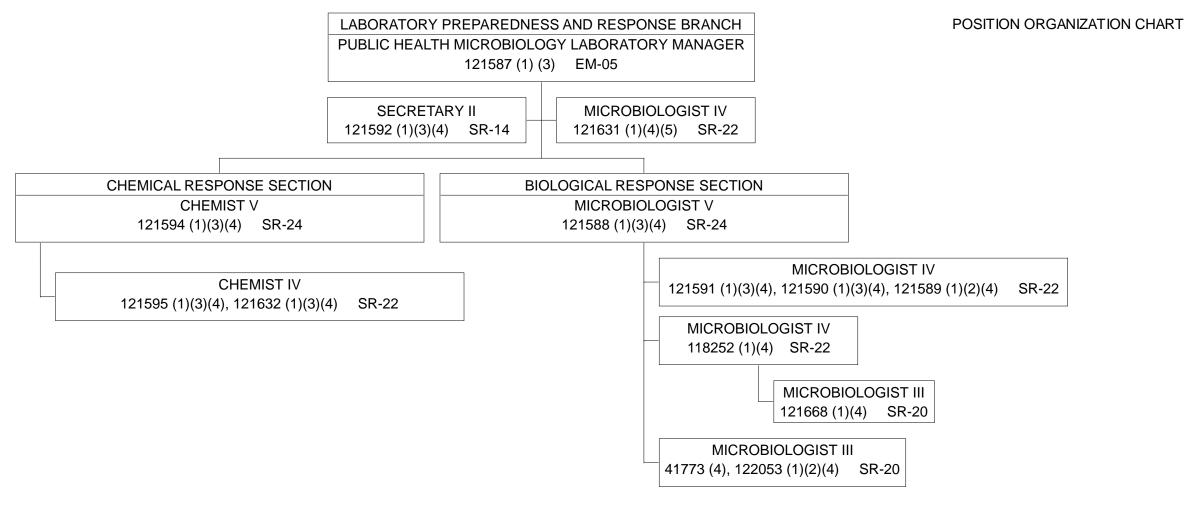

## STATE OF HAWAII DEPARTMENT OF HEALTH ENVIRONMENTAL HEALTH ADMINISTRATION STATE LABORATORIES DIVISION LABORATORY PREPAREDNESS AND RESPONSE BRANCH

(1) TEMPORARY, NTE 6/30/21.
(2) FUNDED BY HTH 131/DJ.
(3) FUNDED BY HTH 131/DB.
(4) TO BE REDESCRIBED.
(5) TO BE ABOLISHED PER ACT 005/SLH 2019 June 30, 2020

TO BE REDESCRIBED.
TEMPORARY, NTE 6/30/21.
FUNDED BY HTH 131/DB.