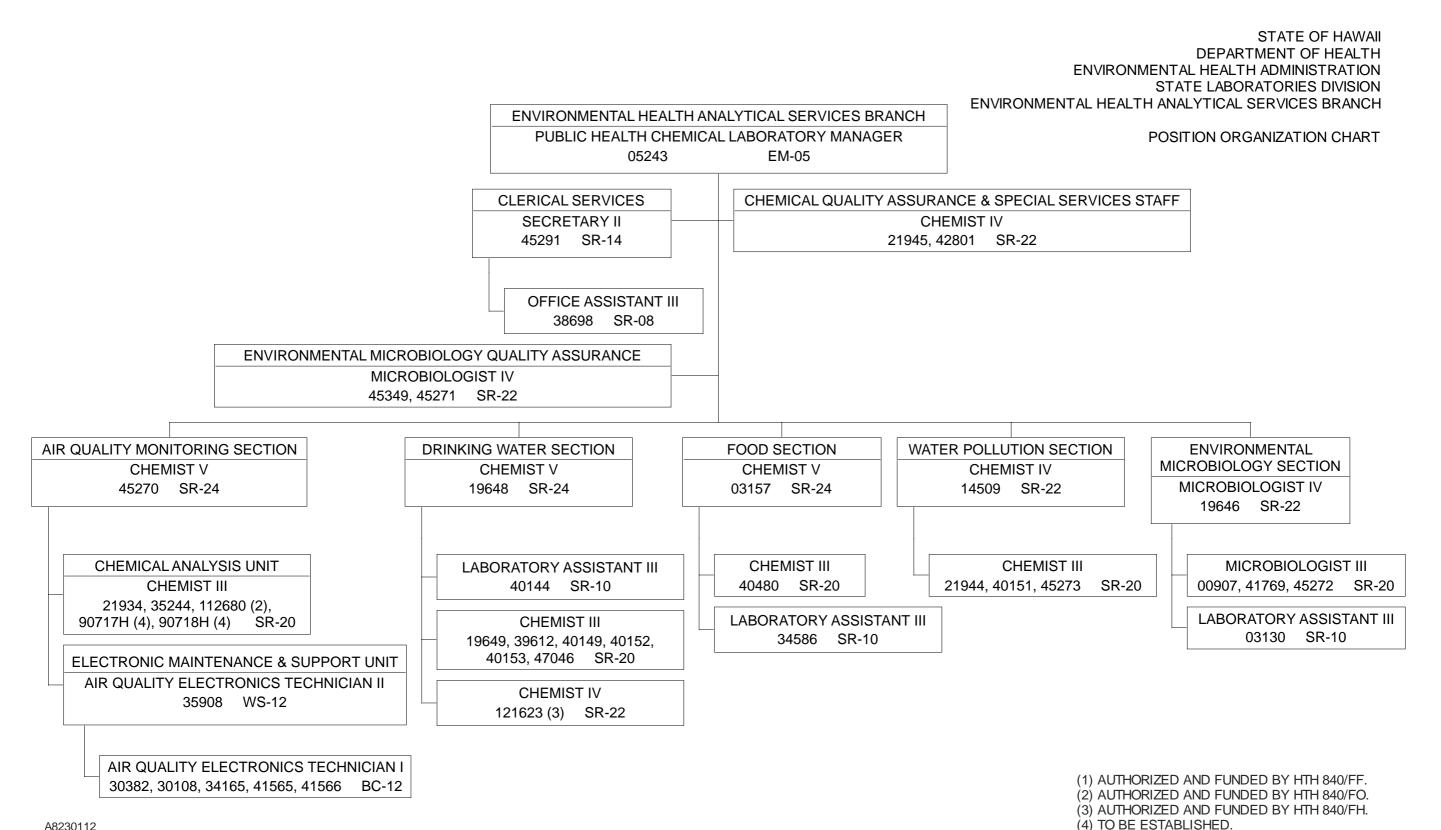

ORGANIZATION CHART



ADMINISTRATIVE SUPERVISION PROVIDED BY THE RESPECTIVE DISTRICT HEALTH OFFICE ADMINISTRATOR.

## STATE OF HAWAII DEPARTMENT OF HEALTH ENVIRONMENTAL HEALTH ADMINISTRATION STATE LABORATORIES DIVISION

POSITION ORGANIZATION CHART



\*DISTRICT LABORATORIES TECHNICAL SUPERVISION PROVIDED BY THE STATE LABORATORIES ADMINISTRATOR AND ADMINISTRATIVE SUPERVISION PROVIDED BY THE RESPECTIVE DHO ADMINISTRATOR.

TO BE REDESCRIBED.
TEMPORARY, NTE 6/30/21.
FUNDED BY HTH 131/DB.

## STATE OF HAWAII DEPARTMENT OF HEALTH ENVIRONMENTAL HEALTH ADMINISTRATION STATE LABORATORIES DIVISION LABORATORY PREPAREDNESS AND RESPONSE BRANCH



(1) TEMPORARY, NTE 6/30/21.
(2) FUNDED BY HTH 131/DJ.
(3) FUNDED BY HTH 131/DB.
(4) TO BE REDESCRIBED.
(5) TO BE ABOLISHED PER ACT 005/SLH 2019 June 30, 2020





STATE OF HAWAII