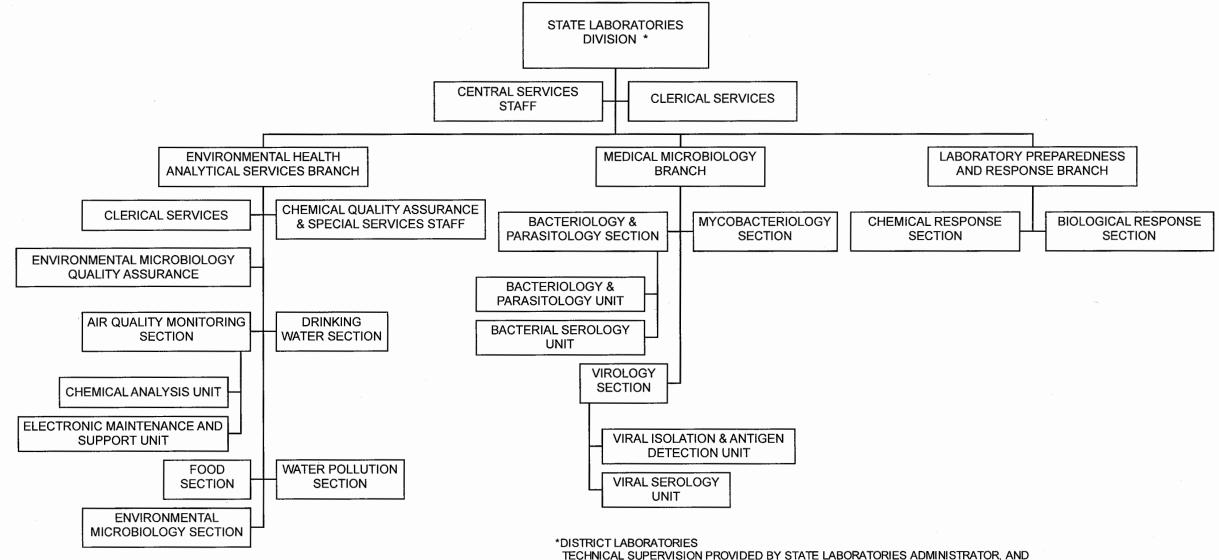

## STATE OF HAWAII DEPARTMENT OF HEALTH ENVIRONMENTAL HEALTH ADMINISTRATION STATE LABORATORIES DIVISION

## ORGANIZATION CHART

ADMINISTRATIVE SUPERVISION PROVIDED BY THE RESPECTIVE DISTRICT HEALTH OFFICE ADMINISTRATOR.