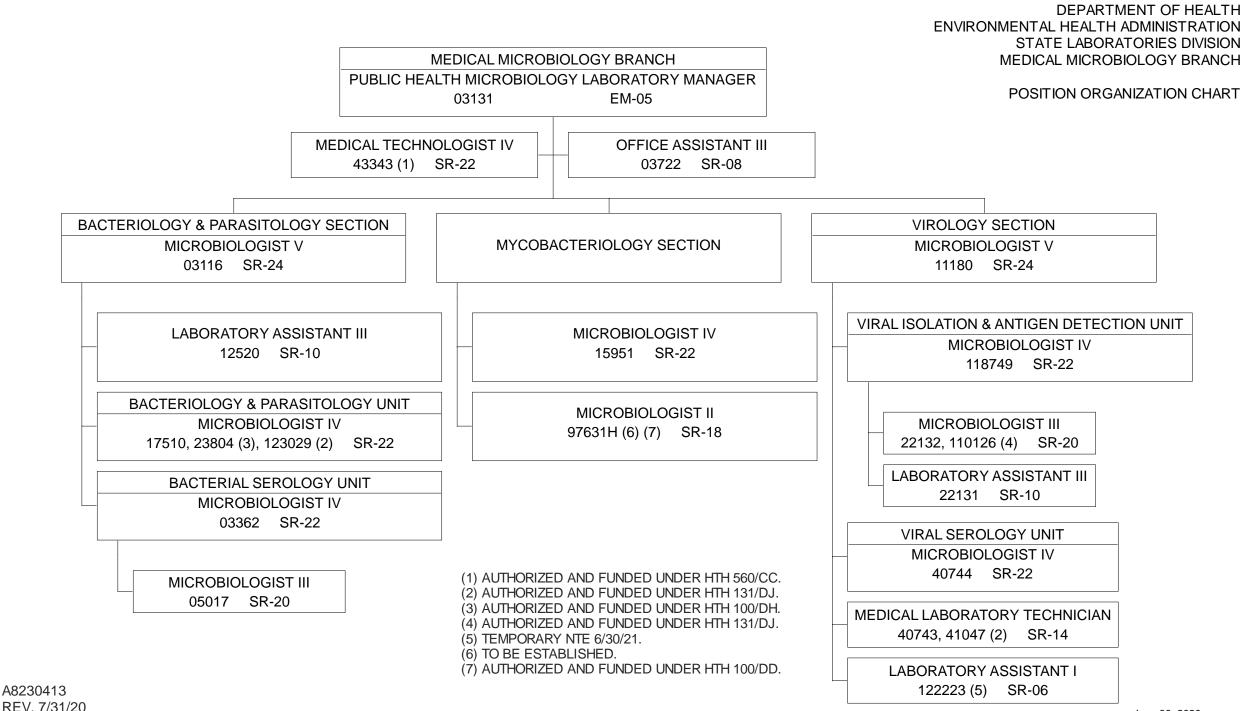

GANIZATION CHART



ADMINISTRATIVE SUPERVISION PROVIDED BY THE RESPECTIVE DISTRICT HEALTH OFFICE ADMINISTRATOR.

## STATE OF HAWAII DEPARTMENT OF HEALTH ENVIRONMENTAL HEALTH ADMINISTRATION STATE LABORATORIES DIVISION

POSITION ORGANIZATION CHART



\*DISTRICT LABORATORIES TECHNICAL SUPERVISION PROVIDED BY THE STATE LABORATORIES ADMINISTRATOR AND ADMINISTRATIVE SUPERVISION PROVIDED BY THE RESPECTIVE DHO ADMINISTRATOR.

TO BE REDESCRIBED.
TEMPORARY, NTE 6/30/21.
FUNDED BY HTH 131/DB.

## STATE OF HAWAII DEPARTMENT OF HEALTH ENVIRONMENTAL HEALTH ADMINISTRATION STATE LABORATORIES DIVISION LABORATORY PREPAREDNESS AND RESPONSE BRANCH



(1) TEMPORARY, NTE 6/30/21.
(2) FUNDED BY HTH 131/DJ.
(3) FUNDED BY HTH 131/DB.
(4) TO BE REDESCRIBED.
(5) TO BE ABOLISHED PER ACT 005/SLH 2019 June 30, 2020





STATE OF HAWAII