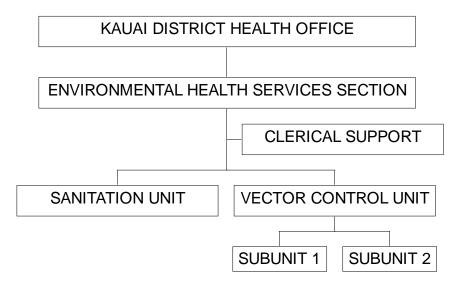

STATE OF HAWAII
DEPARTMENT OF HEALTH
OFFICE OF THE DEPUTY DIRECTOR OF HEALTH
KAUAI DISTRICT HEALTH OFFICE

ORGANIZATION CHART

**SANITATION** 

UNIT

**VECTOR CONTROL** 

UNIT

STATE OF HAWAII
DEPARTMENT OF HEALTH
OFFICE OF THE DEPUTY DIRECTOR OF HEALTH
KAUAI DISTRICT HEALTH OFFICE
CASE MANAGEMENT SERVICES SECTION

50510 (2) SR-08

STATE OF HAWAII

DEPARTMENT OF HEALTH

OFFICE OF THE DEPUTY DIRECTOR OF HEALTH

KAUAI DISTRICT HEALTH OFFICE

ENVIRONMENTAL HEALTH SERVICES

ORGANIZATION CHART

02300050 REV. 7/22/20