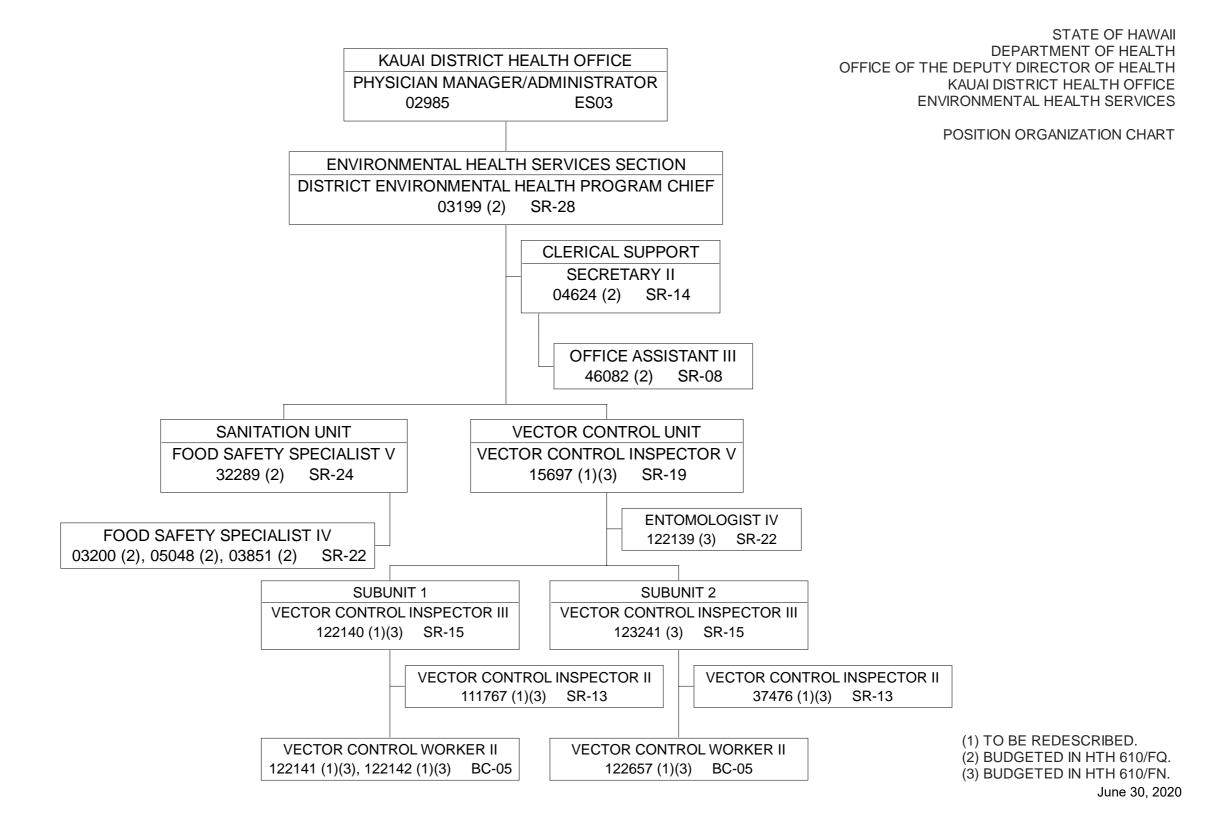

50510 (2) SR-08

STATE OF HAWAII

DEPARTMENT OF HEALTH

OFFICE OF THE DEPUTY DIRECTOR OF HEALTH

KAUAI DISTRICT HEALTH OFFICE

ENVIRONMENTAL HEALTH SERVICES

ORGANIZATION CHART

02300050 REV. 7/22/20