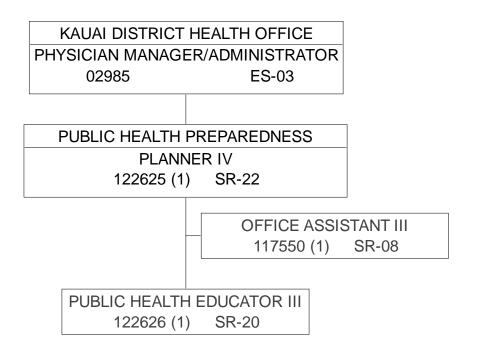

STATE OF HAWAII

DEPARTMENT OF HEALTH

OFFICE OF THE DEPUTY DIRECTOR OF HEALTH

KAUAI DISTRICT HEALTH OFFICE

PUBLIC HEALTH PREPAREDNESS

POSITION ORGANIZATION CHART

0230042 REV. 7/22/20