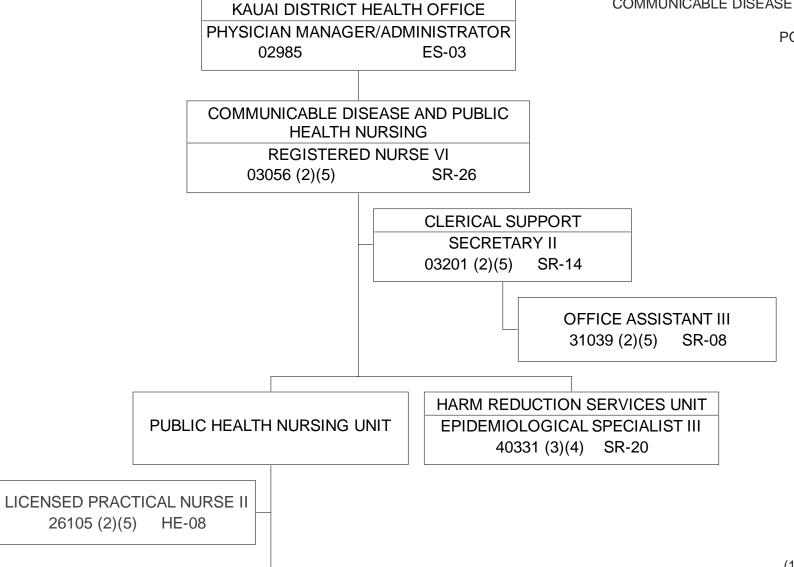

POSITION ORGANIZATION CHART

STATE OF HAWAII

DEPARTMENT OF HEALTH

OFFICE OF THE DEPUTY DIRECTOR OF HEALTH

KAUAI DISTRICT HEALTH OFFICE

COMMUNICABLE DISEASE AND PUBLIC HEALTH NURSING

POSITION ORGANIZATION CHART

- (1) BUDGETED IN HTH 100/DD.
- (2) BUDGETED IN HTH 100/KJ.
- (3) BUDGETED IN HTH 100/DI.
- (4) TEMPORARY, NTE 6/30/21.
- (5) TO BE REDESCRIBED.

REGISTERED NURSE IV

07912 (2)(5), 07774 (2)(5), 23533 (2)(5), 35633 (2)(5), 04139 (2)(5), 20747 (1)(5), 03037 (2)(5) SR-22