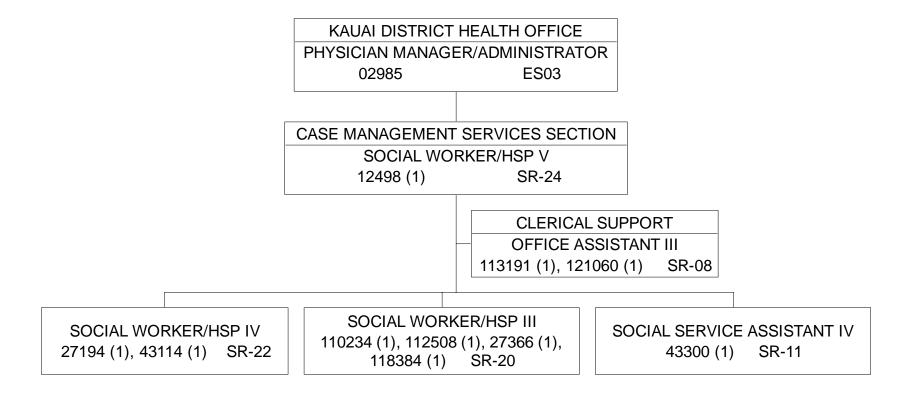

POSITION ORGANIZATION CHART

STATE OF HAWAII

DEPARTMENT OF HEALTH

OFFICE OF THE DEPUTY DIRECTOR OF HEALTH

KAUAI DISTRICT HEALTH OFFICE

COMMUNICABLE DISEASE AND PUBLIC HEALTH NURSING

POSITION ORGANIZATION CHART