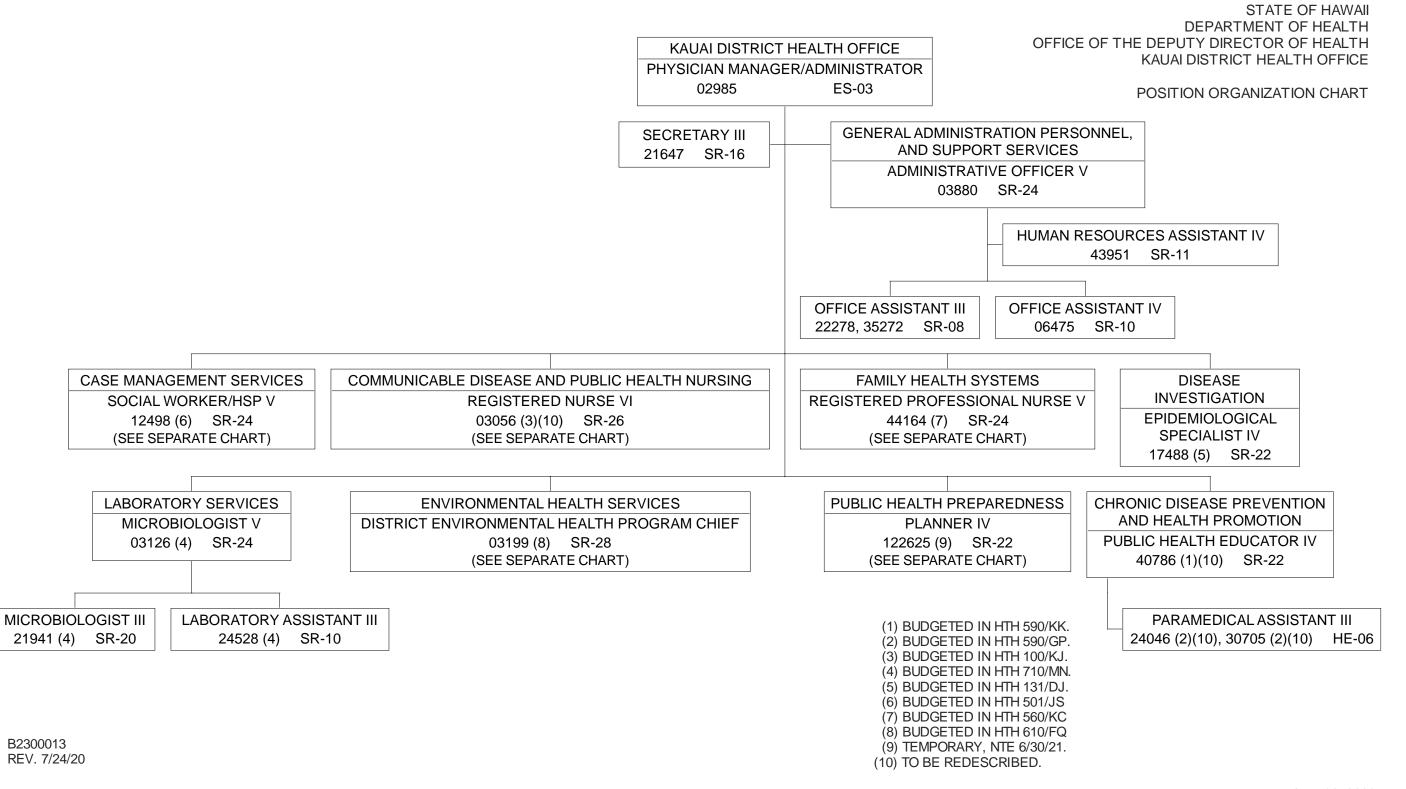

POSITION ORGANIZATION CHART

STATE OF HAWAII

DEPARTMENT OF HEALTH

OFFICE OF THE DEPUTY DIRECTOR OF HEALTH

KAUAI DISTRICT HEALTH OFFICE

COMMUNICABLE DISEASE AND PUBLIC HEALTH NURSING

POSITION ORGANIZATION CHART