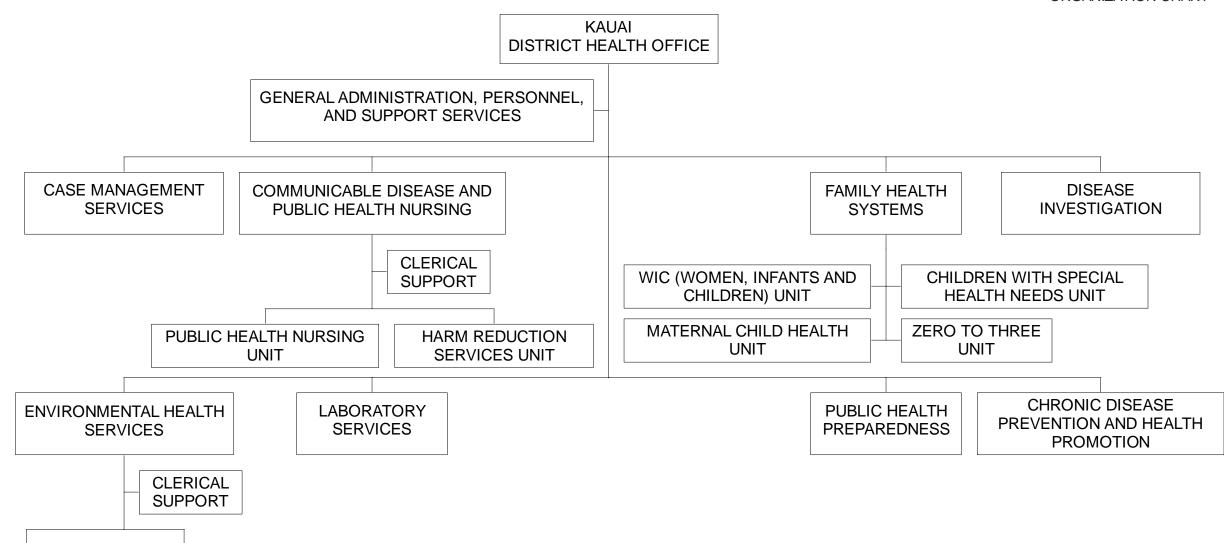

STATE OF HAWAII
DEPARTMENT OF HEALTH
OFFICE OF THE DEPUTY DIRECTOR OF HEALTH
KAUAI DISTRICT HEALTH OFFICE

ORGANIZATION CHART

**SANITATION** 

UNIT

**VECTOR CONTROL** 

UNIT

STATE OF HAWAII
DEPARTMENT OF HEALTH
OFFICE OF THE DEPUTY DIRECTOR OF HEALTH
KAUAI DISTRICT HEALTH OFFICE
CASE MANAGEMENT SERVICES SECTION