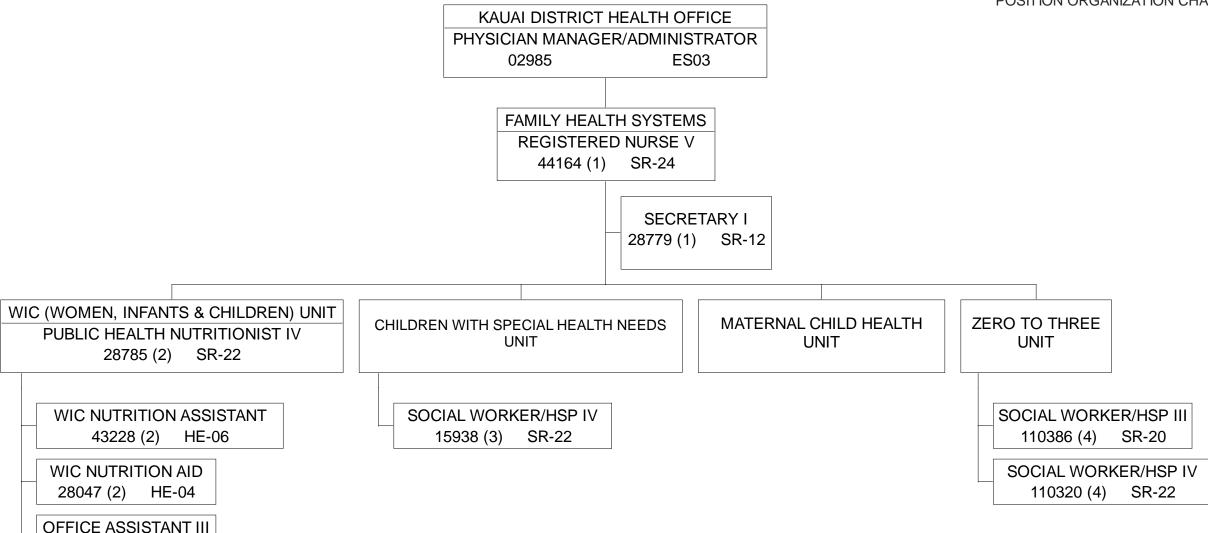

STATE OF HAWAII
DEPARTMENT OF HEALTH
OFFICE OF THE DEPUTY DIRECTOR OF HEALTH
KAUAI DISTRICT HEALTH OFFICE
FAMILY HEALTH SYSTEM

POSITION ORGANIZATION CHART

- (1) BUDGETED IN HTH 560/KC
- (2) BUDGETED IN HTH 560/GI
- (3) BUDGETED IN HTH 560/CC
- (4) BUDGETED IN HTH 560/CG