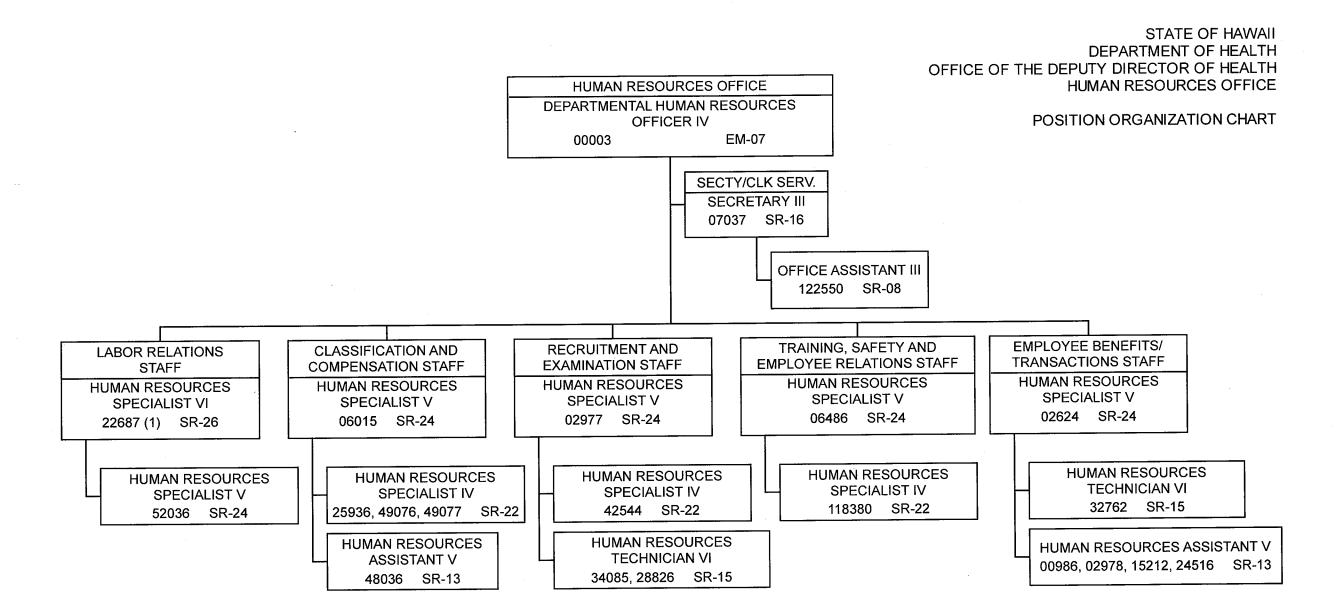

STATE OF HAWAII DEPARTMENT OF HEALTH OFFICE OF THE DEPUTY DIRECTOR OF HEALTH HUMAN RESOURCES OFFICE

## ORGANIZATION CHART

HUMAN RESOURCES OFFICE SECRETARY/CLERICAL SERVICES

| LABOR RELATIONS | CLASSIFICATION AND COMPENSATION | RECRUITMENT AND EXAMINATION | TRAINING, SAFETY AND EMPLOYEE RELATIONS | EMPLOYEE BENEFITS/TRANSACTIONS |
|-----------------|---------------------------------|-----------------------------|-----------------------------------------|--------------------------------|
| STAFF           | STAFF                           | STAFF                       | STAFF                                   | STAFF                          |
|                 |                                 |                             |                                         |                                |