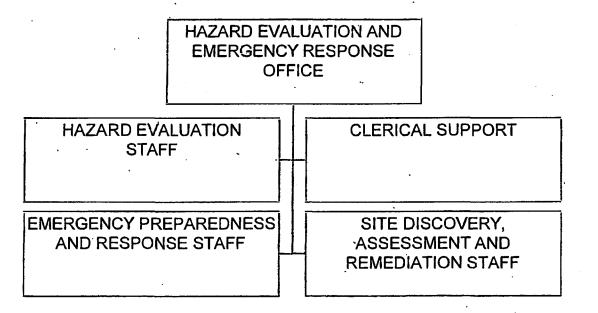

STATE OF HAWAII

DEPARTMENT OF HEALTH
ENVIRONMENTAL HEALTH ADMINISTRATION
HAZARD EVALUATION AND EMERGENCY RESPONSE OFFICE

ORGANIZATION CHART

STATE OF HAWAII
DEPARTMENT OF HEALTH
ENVIRONMENTAL HEALTH ADMINISTRATION
HAZARD EVALUATION AND EMERGENCY RESPONSE OFFICE

HAZARD EVALUATION AND EMERGENCY RESPONSE OFFICE
ENVIRONMENTAL MANAGEMENT PROGRAM MANAGER
52125 EM-05

POSITION ORGANIZATION CHART

SECRETARY II
44011 SR-14

OFFICE ASSISTANT III 46057, 46427, 52076, 118268 SR-08

EMERGENCY PREPAREDNESS & RESPONSE STAFF
ENVIRONMENTAL HEALTH SPECIALIST V
52075 (4) SR-24

ENVIRONMENTAL HEALTH SPECIALIST IV 40684, 44834, 44835, 122756 SR-22

ENVIRONMENTAL HEALTH SPECIALIST III 118068 SR-20 SITE DISCOVERY, ASSESSMENT & REMEDIATION STAFF
ENVIRONMENTAL HEALTH SPECIALIST V
52074 (4) SR-24

HAZARD EVALUATION STAFF
PLANNER V

46283 (4) SR-24

EPIDEMIOLOGIST II 98797H (2) SR-NA

CONTRACTS SPECIALIST X43628 (3) SR-22

TOXICOLOGIST 103503E, 110493E (1) SR-NA

ENVIRONMENTAL HEALTH SPECIALIST IV 110214 SR-22