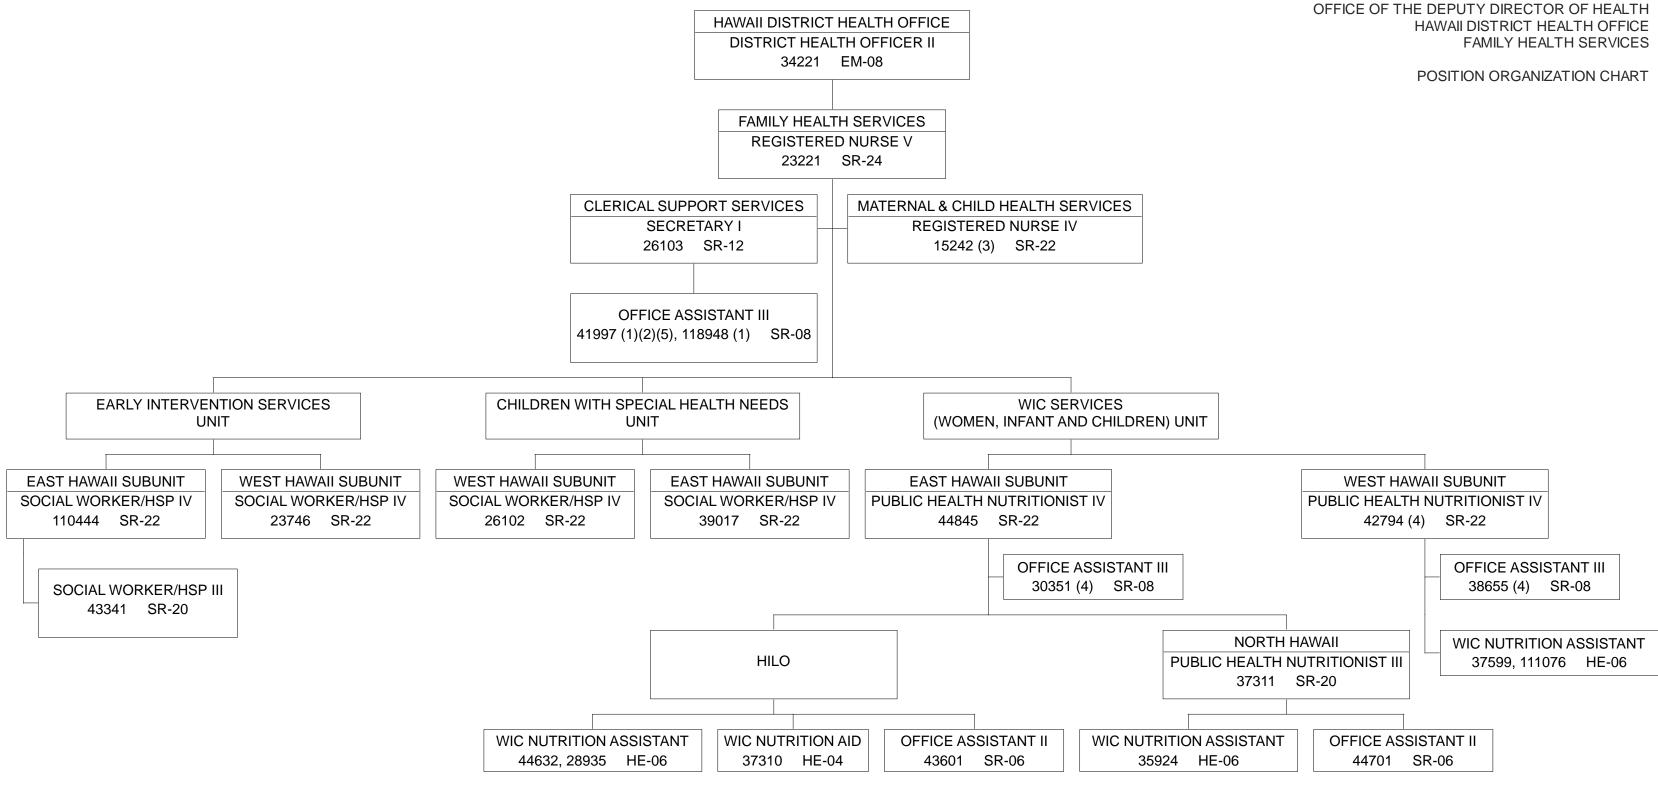

STATE OF HAWAII-DEPARTMENT OF HEALTH OFFICE OF THE DEPUTY DIRECTOR OF HEALTH HAWAII DISTRICT HEALTH OFFICE

ORGANIZATION CHART



REV. 6/18/13

June 30, 2020



## STATE OF HAWAII DEPARTMENT OF HEALTH OFFICE OF THE DEPUTY DIRECTOR OF HEALTH HAWAII DISTRICT HEALTH OFFICE

POSITION ORGANIZATION CHART

## STATE OF HAWAII DEPARTMENT OF HEALTH OFFICE OF THE DEPUTY DIRECTOR OF HEALTH HAWAII DISTRICT HEALTH OFFICE CASE MANAGEMENT





## STATE OF HAWAII DEPARTMENT OF HEALTH

(1) 50% FTE.

- (2) TEMPORARY, NTE 6/30/21.
- (3) FUNDED BY HTH 560/CW.
- (4) FUNDED BY HTH 560/GI.

(5) FUNDED BY HTH 560/CC.





C2260060

STATE OF HAWAII DEPARTMENT OF HEALTH OFFICE OF THE DEPUTY DIRECTOR OF HEALTH HAWAII DISTRICT HEALTH OFFICE LABORATORY SERVICES

## POSITION ORGANIZATION CHART