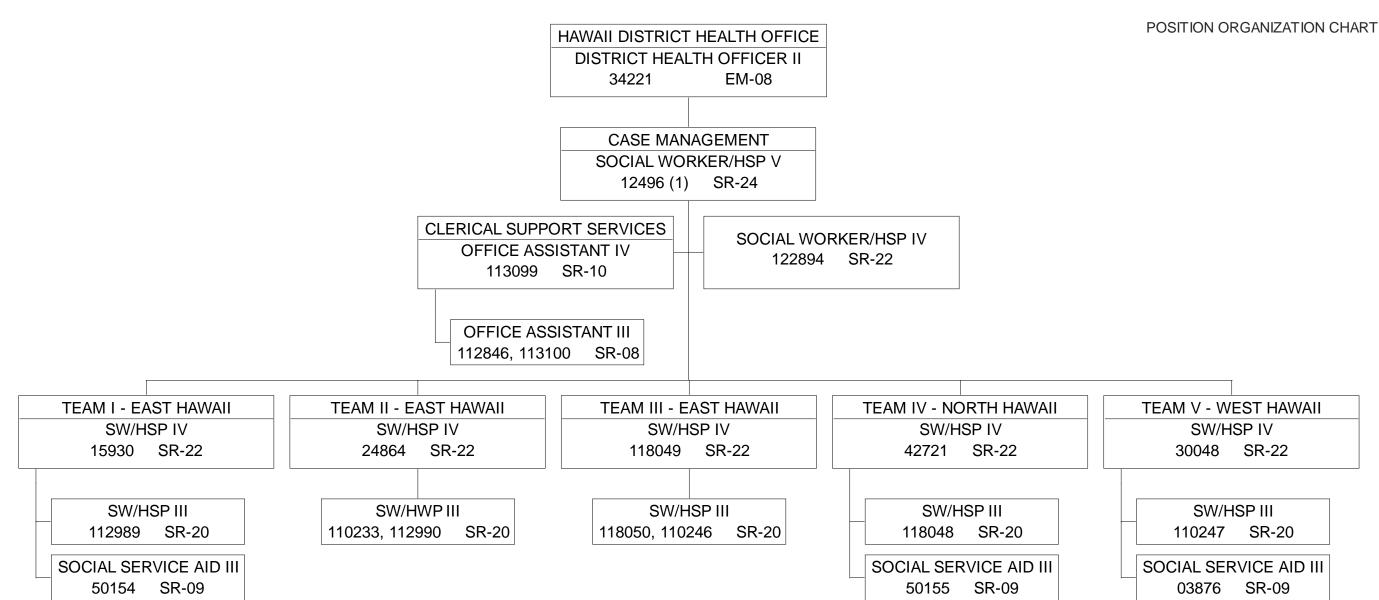

## STATE OF HAWAII DEPARTMENT OF HEALTH OFFICE OF THE DEPUTY DIRECTOR OF HEALTH HAWAII DISTRICT HEALTH OFFICE CASE MANAGEMENT