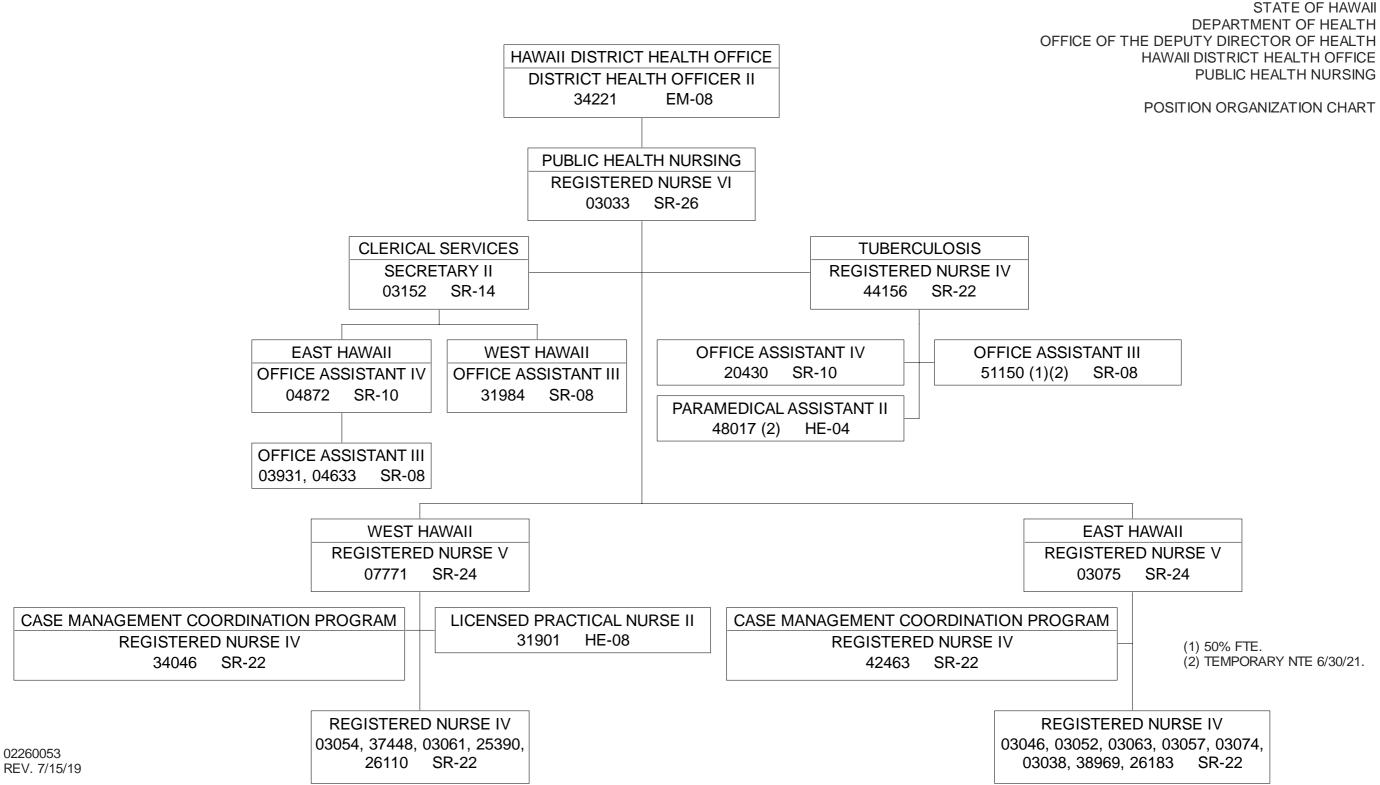

## STATE OF HAWAII DEPARTMENT OF HEALTH OFFICE OF THE DEPUTY DIRECTOR OF HEALTH HAWAII DISTRICT HEALTH OFFICE

POSITION ORGANIZATION CHART