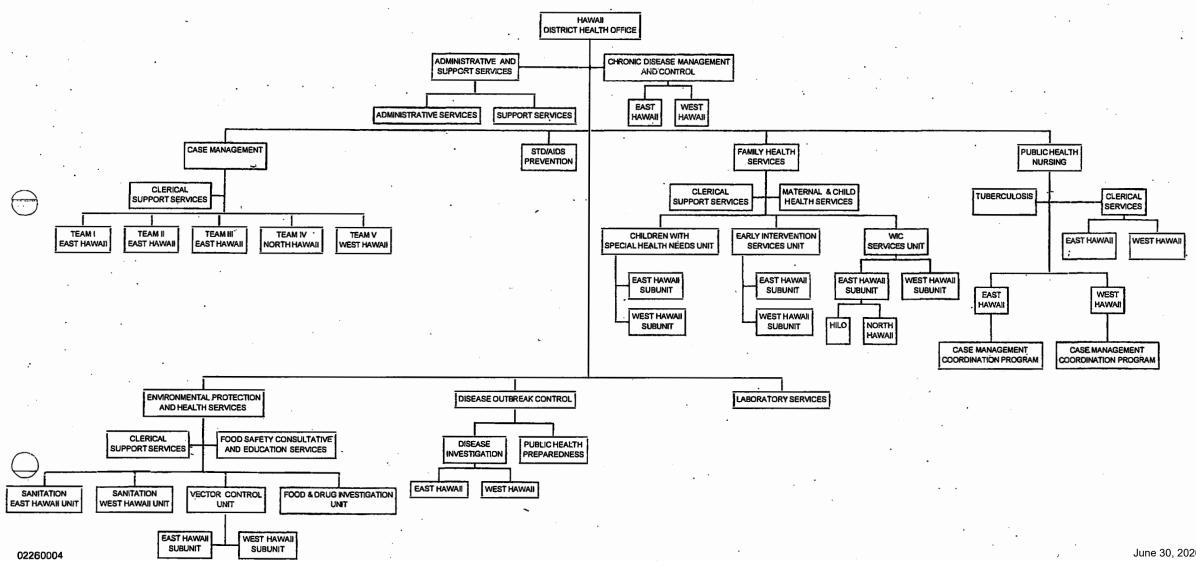

STATE OF HAWAII-DEPARTMENT OF HEALTH OFFICE OF THE DEPUTY DIRECTOR OF HEALTH HAWAII DISTRICT HEALTH OFFICE

ORGANIZATION CHART

REV. 6/18/13

June 30, 2020