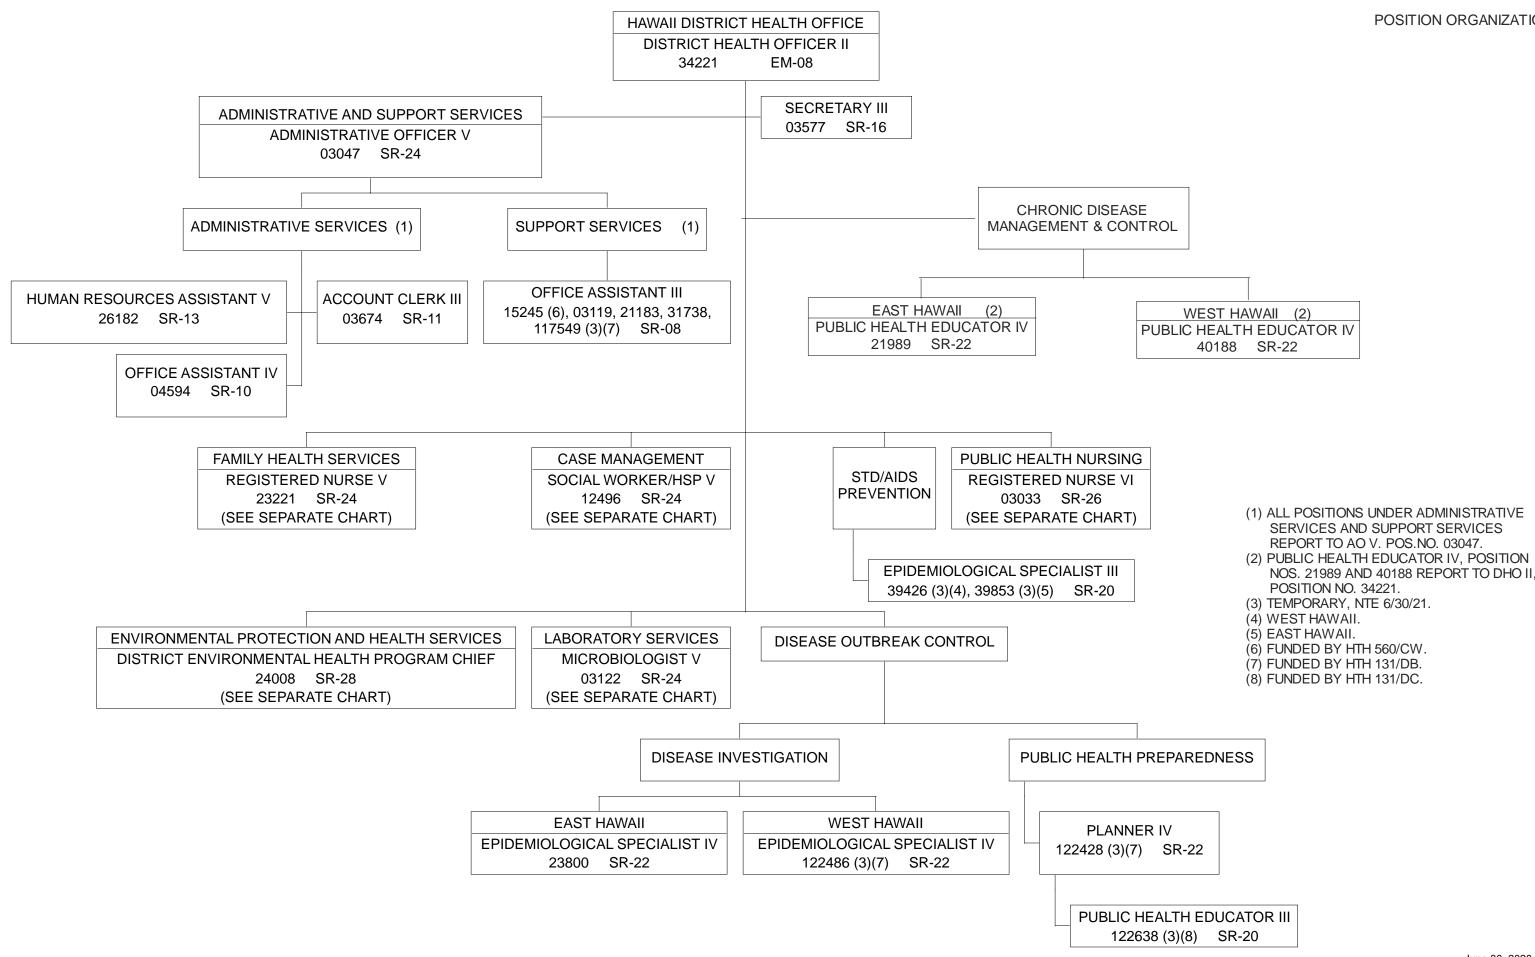

## STATE OF HAWAII DEPARTMENT OF HEALTH OFFICE OF THE DEPUTY DIRECTOR OF HEALTH HAWAII DISTRICT HEALTH OFFICE

POSITION ORGANIZATION CHART