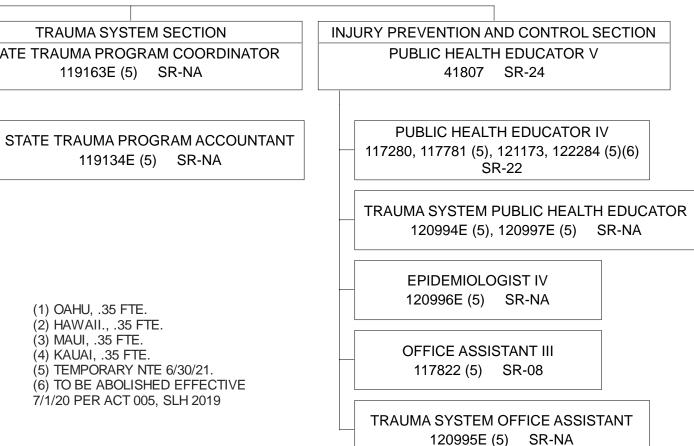

REV. 2/25/13

B8240201

SECTION

June 30, 2020

(1) OAHU, .35 FTE. (2) HAWAII., .35 FTE. (3) MAUI, .35 FTE. (4) KAUAI, .35 FTE. (5) TEMPORARY NTE 6/30/21. 7/1/20 PER ACT 005, SLH 2019