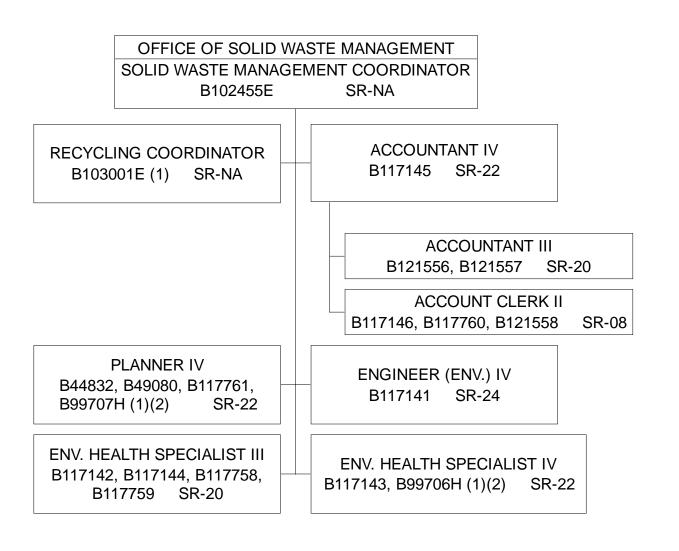

> GEOLOGIST I S122322 SR-24

CLERICAL SUPPORT
SECRETARY II
S36960 SR-14

OFFICE ASSISTANT III S37588, F41363, F49021, B52016, B120505 (1) SR-08

OFFICE OF SOLID WASTE MANAGEMENT
SOLID WASTE MANAGEMENT COORDINATOR
B102455E SR-NA
(SEE SEPARATE CHART)

SOLID WASTE SECTION

ENGINEER (ENV.) VI

S113040 SR-28

ENGINEER (ENV.) V S39485, S51151, S121877 SR-26

ENV. HEALTH SPECIALIST IV S41513, S49808, B110727 SR-22 HAZARDOUS WASTE SECTION
ENV. HEALTH SPECIALIST V
S37029 SR-24

ENV. HEALTH SPECIALIST IV S36976, S37489, F37490, F44859, S48060 SR-22

> PLANNER IV F110525 SR-22

UNDERGROUND STORAGE TANK SECTION

ENV. HEALTH SPECIALIST V S51158 SR-24

> ENV. HEALTH SPECIALIST IV S52024 SR-22

ENV. HEALTH SPECIALIST III S37309 (UST), S38248 (UST), F43933 (UST), S37308 (LUST), F41362 (LUST), F51078 (LUST), F52319 (LUST) (1), F52320 (LUST) (1), F52321 (UST) (1) SR-20

S - STATE FUNDS

F - FEDERAL FUNDS