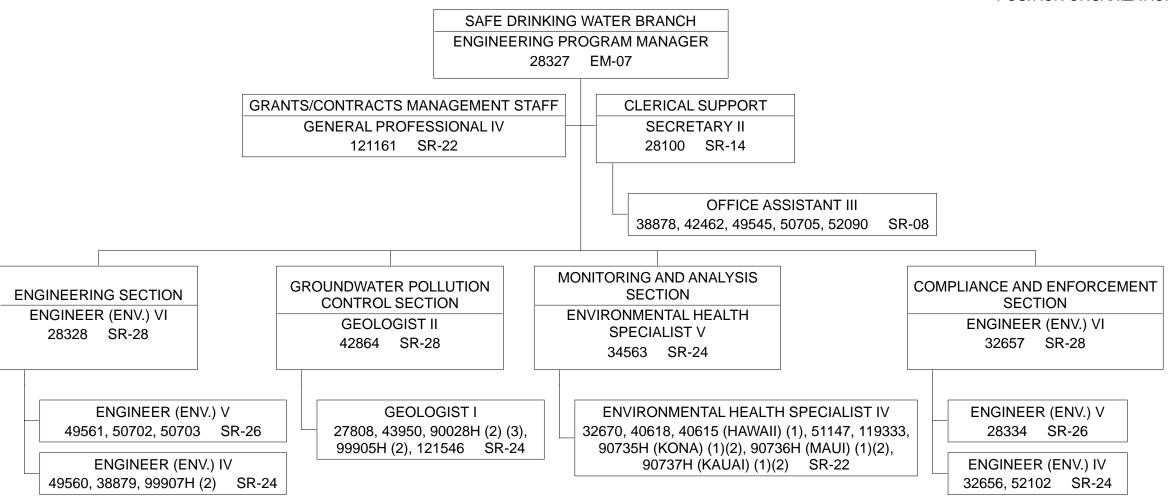

ORGANIZATION CHART

STATE OF HAWAII
DEPARTMENT OF HEALTH
ENVIRONMENTAL HEALTH ADMINISTRATION
ENVIRONMENTAL MANAGEMENT DIVISION
SAFE DRINKING WATER BRANCH

POSITION ORGANIZATION CHART

<sup>(1)</sup> RECEIVES PROGRAM DIRECTION FROM OAHU AND ADMINISTRATIVE DIRECTION FROM NEIGHBOR ISLAND DISTRICT ENVIRONMENTAL HEALTH PROGRAM CHIEF.

<sup>(2)</sup> TO BE ESTABLISHED.

<sup>(3)</sup> TEMPORARY, NTE 6/30/21.