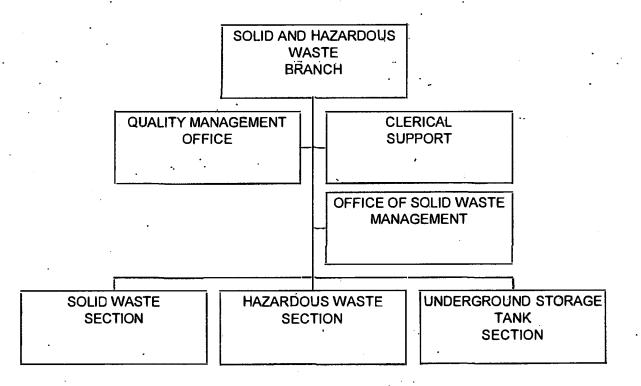

STATE OF HAWAII
DEPARTMENT OF HEALTH
ENVIRONMENTAL HEALTH ADMINISTRATION
ENVIRONMENTAL MANAGEMENT DIVISION
SOLID AND HAZARDOUS WASTE BRANCH

ORGANIZATION CHAR

04340400 REV. 7/29/02

STATE OF HAWAII
DEPARTMENT OF HEALTH
ENVIRONMENTAL HEALTH ADMINISTRATION
ENVIRONMENTAL MANAGEMENT DIVISION
SOLID AND HAZARDOUS WASTE BRANCH

POSITION ORGANIZATION CHART

QUALITY MANAGEMENT OFFICE CL

UST PUBLIC PARTICIPATION COORDINATOR F102962E SR-NA

> ENGINEER (ENV.) IV S51077, S122323 SR-24

ENV. HEALTH SPECIALIST IV F118596 (1), S122321 SR-22

> GEOLOGIST I S122322 SR-24

CLERICAL SUPPORT
SECRETARY II
S36960 SR-14

OFFICE ASSISTANT III S37588, F41363, F49021, B52016, B120505 (1) SR-08

OFFICE OF SOLID WASTE MANAGEMENT
SOLID WASTE MANAGEMENT COORDINATOR
B102455E SR-NA
(SEE SEPARATE CHART)

SOLID WASTE SECTION

ENGINEER (ENV.) VI

S113040 SR-28

ENGINEER (ENV.) V S39485, S51151, S121877 SR-26

ENV. HEALTH SPECIALIST IV S41513, S49808, B110727 SR-22 HAZARDOUS WASTE SECTION
ENV. HEALTH SPECIALIST V
S37029 SR-24

ENV. HEALTH SPECIALIST IV S36976, S37489, F37490, F44859, S48060 SR-22

> PLANNER IV F110525 SR-22

UNDERGROUND STORAGE TANK SECTION

ENV. HEALTH SPECIALIST V S51158 SR-24

> ENV. HEALTH SPECIALIST IV S52024 SR-22

ENV. HEALTH SPECIALIST III S37309 (UST), S38248 (UST), F43933 (UST), S37308 (LUST), F41362 (LUST), F51078 (LUST), F52319 (LUST) (1), F52320 (LUST) (1), F52321 (UST) (1) SR-20

S - STATE FUNDS

F - FEDERAL FUNDS