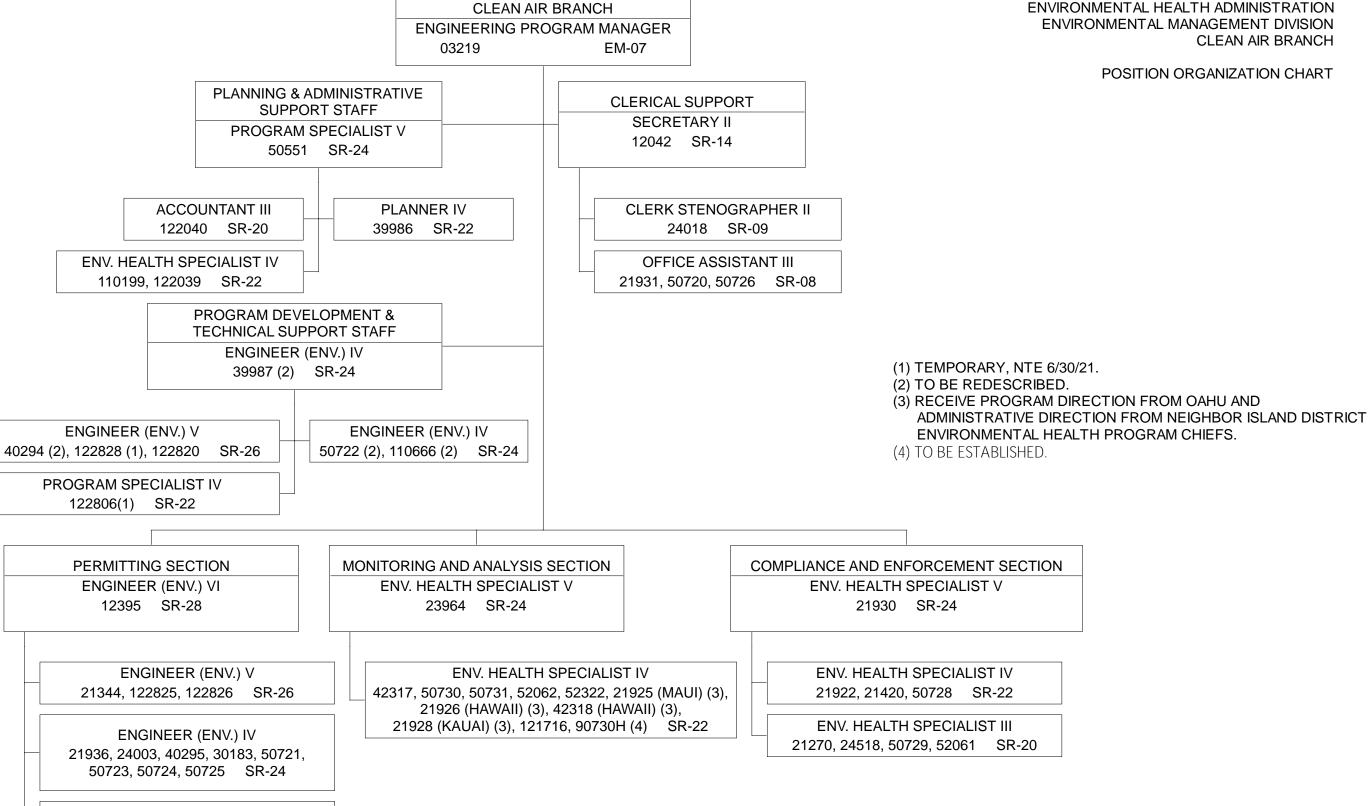

ORGANIZATION CHART

STATE OF HAWAII DEPARTMENT OF HEALTH **ENVIRONMENTAL HEALTH ADMINISTRATION ENVIRONMENTAL MANAGEMENT DIVISION CLEAN AIR BRANCH** 

POSITION ORGANIZATION CHART

ENV. HEALTH SPECIALIST IV

122386 SR-22