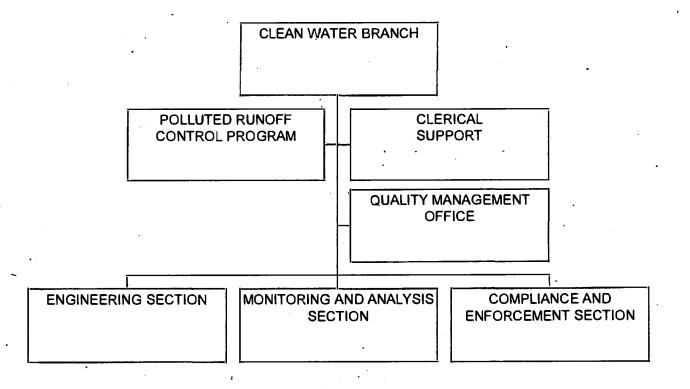

STATE OF HAWAII
DEPARTMENT OF HEALTH
ENVIRONMENTAL HEALTH ADMINISTRATION
ENVIRONMENTAL MANAGEMENT DIVISION
CLEAN WATER BRANCH

ORGANIZATION CHART

04340200 REV. 5/9/02

STATE OF HAWAII DEPARTMENT OF HEALTH ENVIRONMENTAL HEALTH ADMINISTRATION **ENVIRONMENTAL MANAGEMENT DIVISION CLEAN WATER BRANCH** 

POSITION ORGANIZATION CHART

POLLUTED RUNOFF CONTROL PROGRAM PROGRAM SPECIALIST V 120548 SR-24

> PLANNER IV 45959 SR-22

ENV. HEALTH SPECIALIST IV 52089 SR-22

**CONTRACTS SPECIALIST** 111645 SR-22

CLERICAL SUPPORT SECRETARY II 19285 SR-14

OFFICE ASSISTANT III 10845, 40617, 41177 SR-08

QUALITY MANAGEMENT OFFICE ENV. HEALTH SPECIALIST IV 112841 SR-22

**ENGINEERING SECTION** ENGINEER (ENV.) VI 19645 SR-28

MONITORING AND ANALYSIS SECTION ENV. HEALTH SPECIALIST V 24916 SR-24

> ENV. HEALTH SPECIALIST IV 118227, 121090 (HAWAII) (1), 121091, 121380 (2), 122490, 122491 SR-22

COMPLIANCE AND ENFORCEMENT SECTION

ENV. HEALTH SPECIALIST V 21923 SR-24

44613 (KAUAI) (1), 44614 (MAUI) (1), 44616 (HAWAII) (1), 54732, 44617, 112459, 113233, **ENGINEER (ENV.) IV** 26613 SR-24