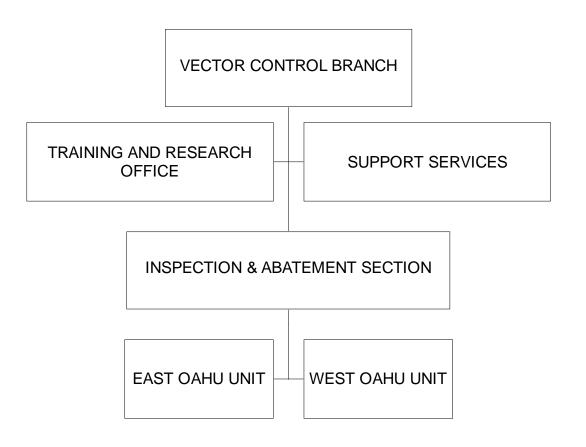

STATE OF HAWA!!

DEPARTMENT OF HEALTH
ENVIRONMENTAL HEALTH ADMINISTRATION
ENVIRONMENTAL HEALTH SERVICES DIVISION
VECTOR CONTROL BRANCH

STATE OF HAWAII
DEPARTMENT OF HEALTH
ENVIRONMENTAL HEALTH ADMINISTRATION
ENVIRONMENTAL HEALTH SERVICES DIVISION
VECTOR CONTROL BRANCH