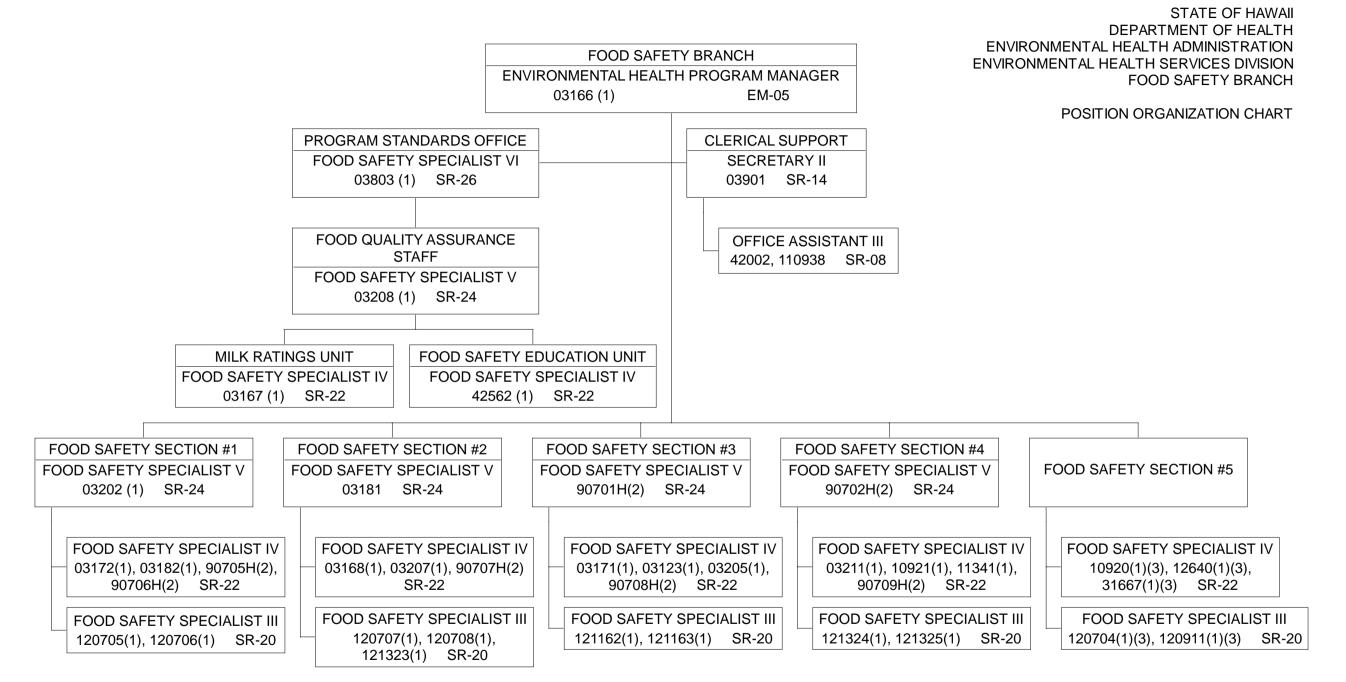

FOOD SAFETY BRANCH
ENV. HEALTH PROGRAM MANAGER
03166 (1) EM-05
(SEE SEPARATE CHART)

INDOOR & RADIOLOGICAL HEALTH BRANCH
ENV. HEALTH PROGRAM MANAGER
03218 EM-05
(SEE SEPARATE CHART)

FOOD & DRUG BRANCH
ENV. HEALTH PROGRAM MANAGER
122790 EM-05
(SEE SEPARATE CHART)

STATE OF HAWAII
DEPARTMENT OF HEALTH
ENVIRONMENTAL HEALTH ADMINISTRATION
ENVIRONMENTAL HEALTH SERVICES DIVISION
FOOD SAFETY BRANCH

<sup>(1)</sup> TO BE REDESCRIBED.

<sup>(2)</sup> TO BE ESTABLISHED.

<sup>(3)</sup> SUPERVISED BY ENV. HLTH PROG MANAGER (#03166).