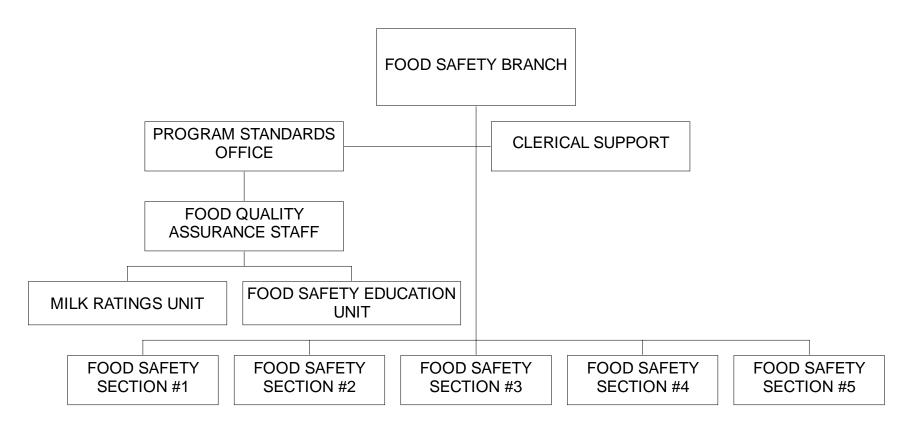

STATE OF HAWAII
DEPARTMENT OF HEALTH
ENVIRONMENTAL HEALTH ADMINISTRATION
ENVIRONMENTAL HEALTH SERVICES DIVISION
FOOD SAFETY BRANCH

<sup>(1)</sup> TO BE REDESCRIBED.

<sup>(2)</sup> TO BE ESTABLISHED.

<sup>(3)</sup> SUPERVISED BY ENV. HLTH PROG MANAGER (#03166).