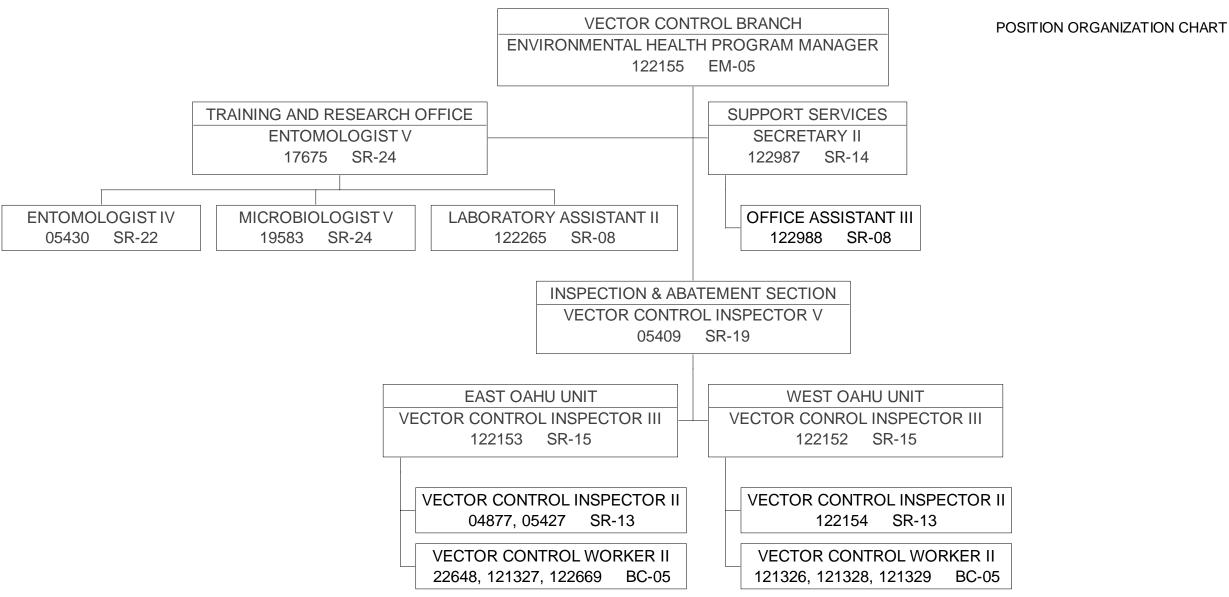

STATE OF HAWA!!

DEPARTMENT OF HEALTH
ENVIRONMENTAL HEALTH ADMINISTRATION
ENVIRONMENTAL HEALTH SERVICES DIVISION
VECTOR CONTROL BRANCH

STATE OF HAWAII
DEPARTMENT OF HEALTH
ENVIRONMENTAL HEALTH ADMINISTRATION
ENVIRONMENTAL HEALTH SERVICES DIVISION
VECTOR CONTROL BRANCH