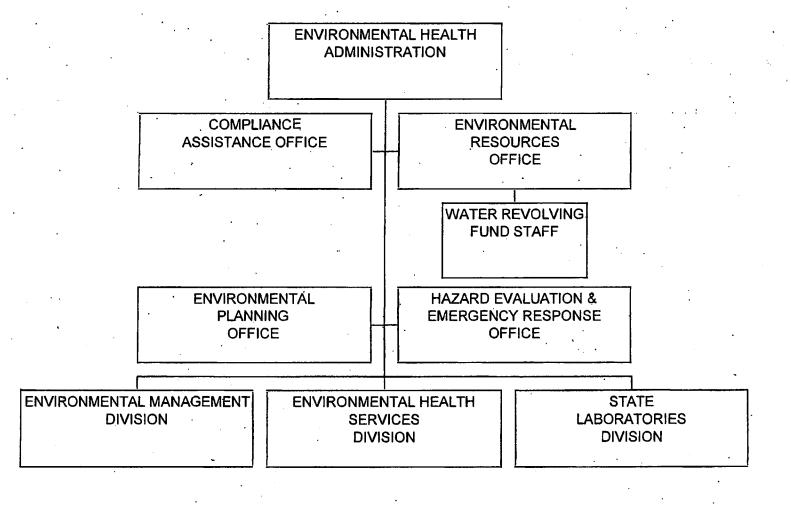

STATE OF HAWAII
DEPARTMENT OF HEALTH
ENVIRONMENTAL HEALTH ADMINISTRATION

ORGANIZATION CHART

POSITION ORGANIZATION CHART

DEPUTY DIRECTOR OF HEALTH

100537E SR-NA

HEARINGS OFFICER 101828E (1) SR-NA PRIVATE SECRETARY II 100047E SR-22

COMPLIANCE ASSISTANCE OFFICE ENVIRONMENTAL OMBUDSMAN 106921E SR-NA ENVIRONMENTAL RESOURCES OFFICE
ADMINISTRATIVE OFFICER VI
24918 SR-26
(SEE SEPARATE CHART)

SECRETARY II 120338 SR-14

**ENVIRONMENTAL PLANNING OFFICE** 

(SEE SEPARATE CHART)

HAZARD EVALUATION & EMERGENCY RESPONSE OFFICE
ENVIRONMENTAL MANAGEMENT PROGRAM MANAGER
52125 EM-05
(SEE SEPARATE CHART)

ENVIRONMENTAL MANAGEMENT DIVISION ENV. HEALTH PROGRAM ADMINISTRATOR 03164 EM-08 ENVIRONMENTAL HEALTH SERVICES DIVISION
ENV. HEALTH PROGRAM ADMINISTRATOR
42268 EM-08

STATE LABORATORIES DIVISION
STATE LABORATORIES ADMINISTRATOR
05175 EM-07