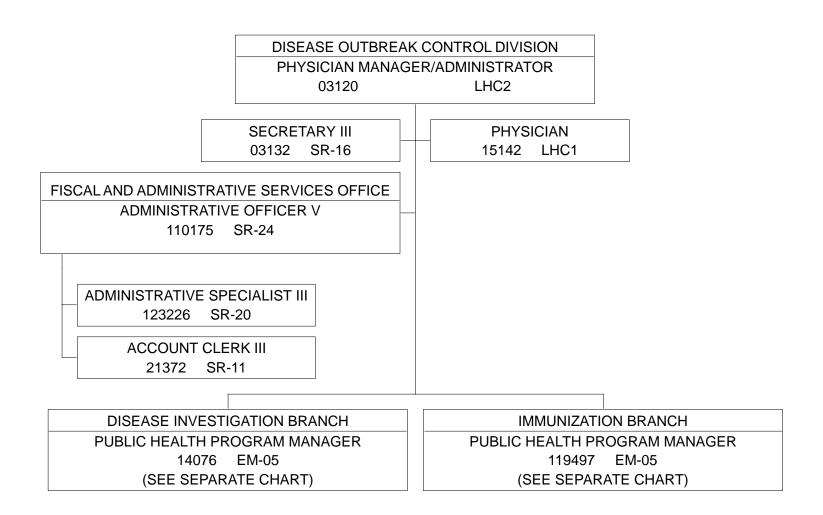

POSITION ORGANIZATION CHART

STATE OF HAWAII
DEPARTMENT OF HEALTH
HEALTH RESOURCES ADMINISTRATION
DISEASE OUTBREAK CONTROL DIVISION
DISEASE INVESTIGATION BRANCH

POSITION ORGANIZATION CHART

STATE OF HAWAII
DEPARTMENT OF HEALTH
HEALTH RESOURCES ADMINISTRATION
DISEASE OUTBREAK CONTROL DIVISION
IMMUNIZATION BRANCH