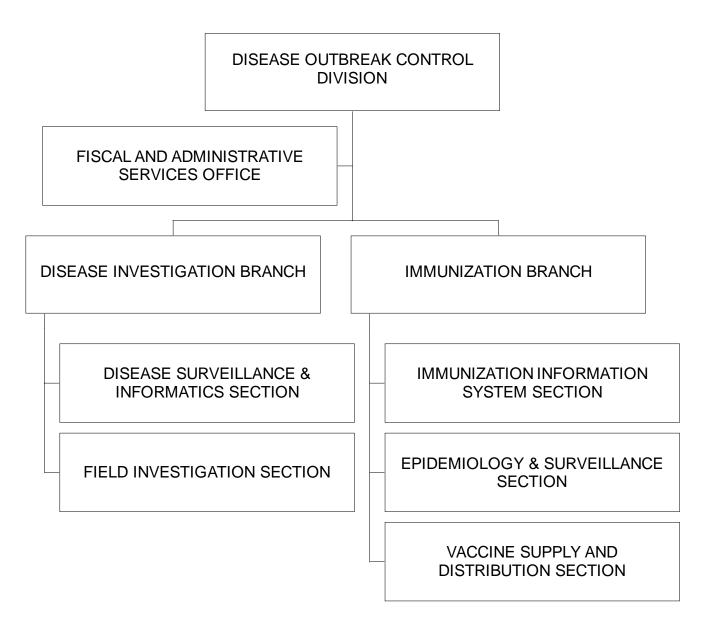

STATE OF HAWAII
DEPARTMENT OF HEALTH
HEALTH RESOURCES ADMINISTRATION
DISEASE OUTBREAK CONTROL DIVISION

ORGANIZATION CHART

STATE OF HAWAII DEPARTMENT OF HEALTH HEALTH RESOURCES ADMINISTRATION DISEASE OUTBREAK CONTROL DIVISION