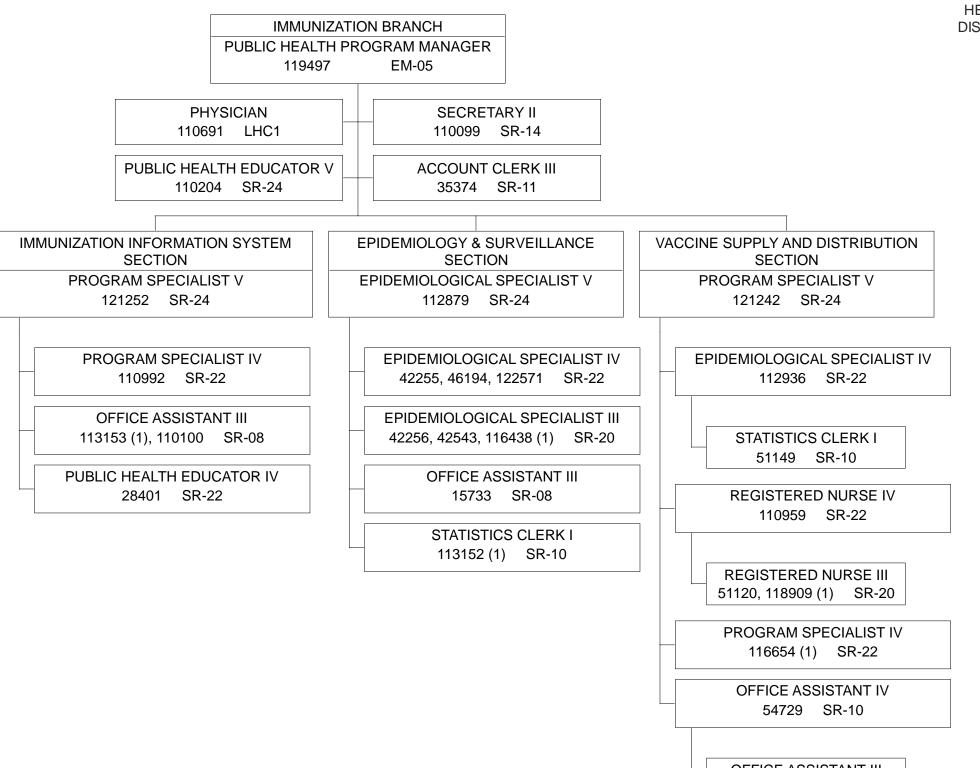

POSITION ORGANIZATION CHART

STATE OF HAWAII
DEPARTMENT OF HEALTH
HEALTH RESOURCES ADMINISTRATION
DISEASE OUTBREAK CONTROL DIVISION
DISEASE INVESTIGATION BRANCH

POSITION ORGANIZATION CHART

STATE OF HAWAII
DEPARTMENT OF HEALTH
HEALTH RESOURCES ADMINISTRATION
DISEASE OUTBREAK CONTROL DIVISION
IMMUNIZATION BRANCH

POSITION ORGANIZATION CHART

A6150217 REV. 6/29/20 (1) TEMPORARY, NTE 6/30/21.