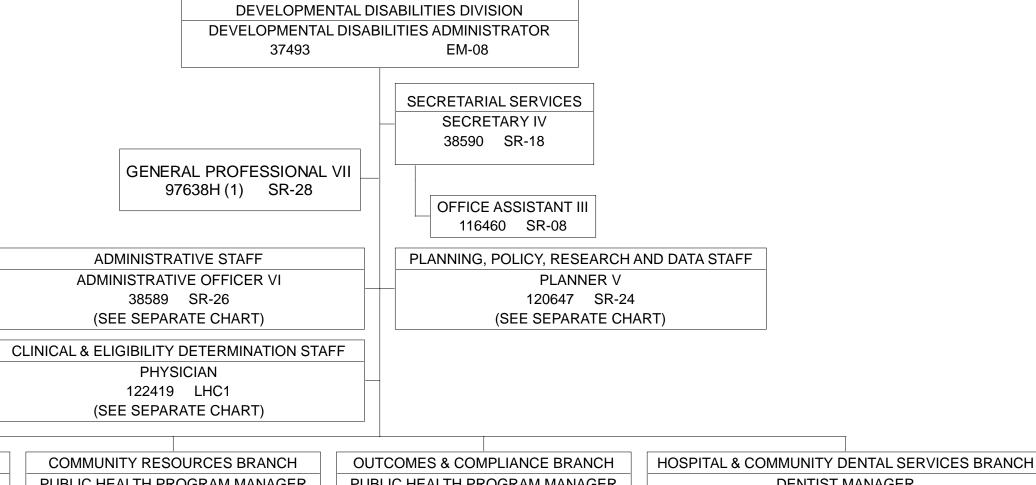

POSITION ORGANIZATION CHART

CASE MANAGEMENT BRANCH
PUBLIC HEALTH PROGRAM MANAGER
30269 EM-05
(SEE SEPARATE CHART)

PUBLIC HEALTH PROGRAM MANAGER
121026 EM-05
(SEE SEPARATE CHART)

OUTCOMES & COMPLIANCE BRANCH
PUBLIC HEALTH PROGRAM MANAGER
11567 EM-05
(SEE SEPARATE CHART)

DENTIST MANAGER

26642 LHB2

(SEE SEPARATE CHART)

STATE OF HAWAII
DEPARTMENT OF HEALTH
BEHAVIORAL HEALTH ADMINISTRATION
DEVELOPMENTAL DISABILITIES DIVISION
ADMINISTRATIVE STAFF

STATE OF HAWAII
DEPARTMENT OF HEALTH
BEHAVIORAL HEALTH ADMINISTRATION
DEVELOPMENTAL DISABILITIES DIVISION
PLANNING, POLICY, RESEARCH AND DATA STAFF