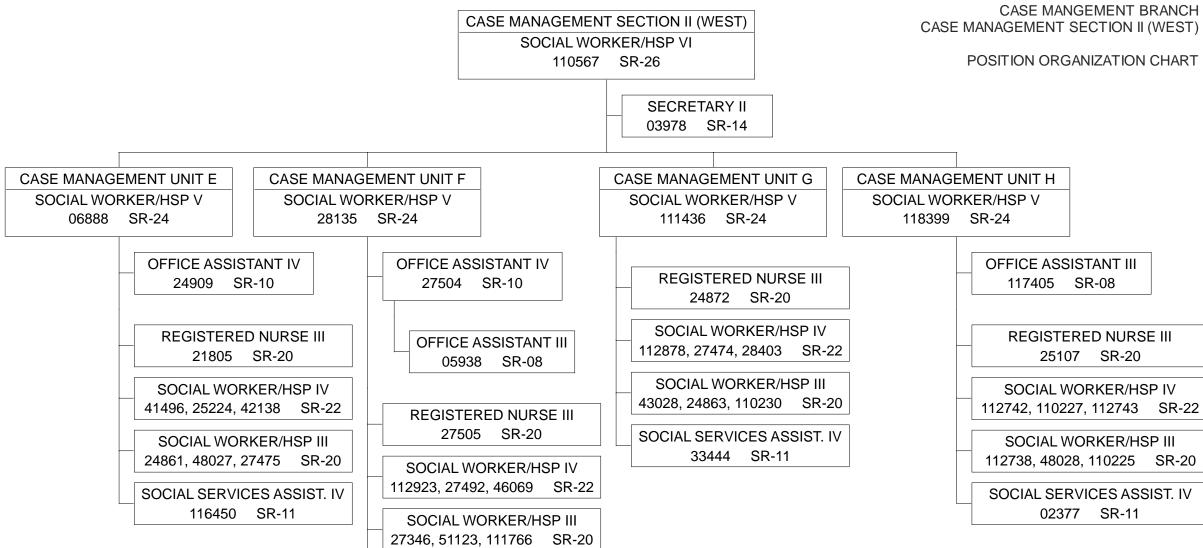

**ORGANIZATION CHART** 

B3110118 4/27/15

STATE OF HAWAII
DEPARTMENT OF HEALTH
BEHAVIORAL HEALTH ADMINISTRATION
DEVELOPMENTAL DISABILITIES DIVISION
CASE MANGEMENT BRANCH
CASE MANAGEMENT SECTION II (WEST)

SOCIAL SERVICES ASSIST. IV 11723 SR-11

STATE OF HAWAII
DEPARTMENT OF HEALTH
BEHAVIORAL HEALTH ADMINISTRATION
DEVELOPMENTAL DISABILITIES DIVISION
COMMUNITY RESOURCES BRANCH

ORGANIZATION CHART

STATE OF HAWAII
DEPARTMENT OF HEALTH
BEHAVIORAL HEALTH ADMINISTRATION
DEVELOPMENTAL DISABILITIES DIVISION
COMMUNITY RESOURCES BRANCH