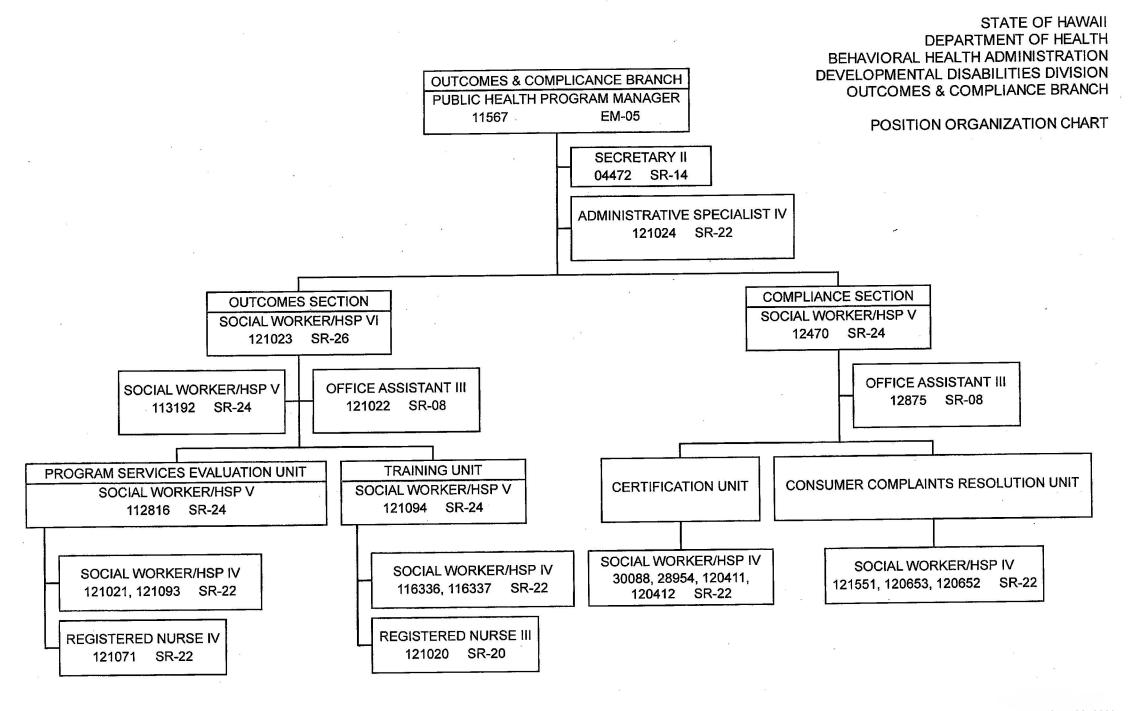

- (1) TO BE ESTABLISHED.
- (2) NEUROTRAUMA SPECIAL FUND.
- (3) TEMPORARY, NTE 6/30/21.

~ STATE OF HAWAII ~DEPARTMENT OF HEALTH
BEHAVIORAL HEALTH ADMINISTRATION
DEVELOPMENTAL DISABILITIES DIVISION
OUTCOMES & COMPLIANCE BRANCH
ORGANIZATION CHART