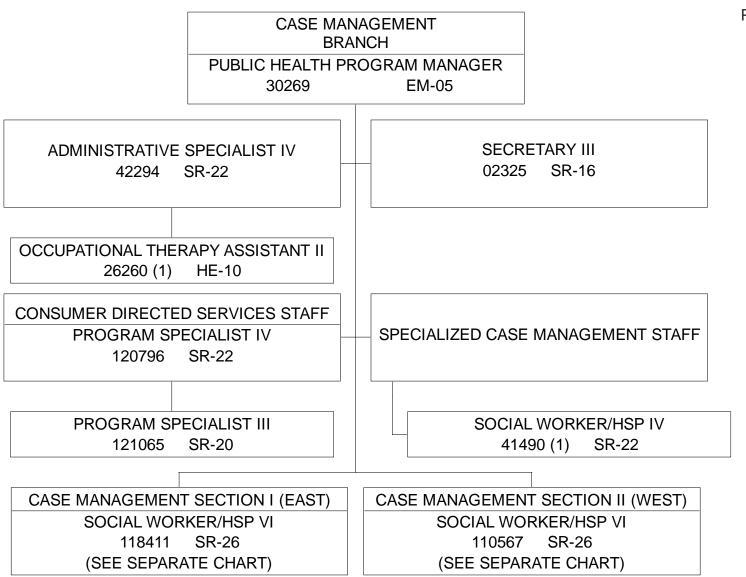

STATE OF HAWAII
DEPARTMENT OF HEALTH
BEHAVIORAL HEALTH ADMINISTRATION
DEVELOPMENTAL DISABILITIES DIVISION
CASE MANAGEMENT BRANCH

**ORGANIZATION CHART** 

STATE OF HAWAII
DEPARTMENT OF HEALTH
BEHAVIORAL HEALTH ADMINISTRATION
DEVELOPMENTAL DISABILITIES DIVISION
CASE MANAGEMENT BRANCH

STATE OF HAWAII
DEPARTMENT OF HEALTH
BEHAVIORAL HEALTH ADMINISTRATION
DEVELOPMENTAL DISABILITIES DIVISION
CASE MANAGEMENT BRANCH
CASE MANAGEMENT SECTION I (EAST)

**ORGANIZATION CHART** 

CASE MANAGEMENT SECTION I (EAST)

POSITION ORGANIZATION CHART

11741 SR-11

SECRETARY II 117406 SR-14 CASE MANAGEMENT UNIT A CASE MANAGEMENT UNIT B CASE MANAGEMENT UNIT C CASE MANAGEMENT UNIT D SOCIAL WORKER/HSP V SOCIAL WORKER/HSP V SOCIAL WORKER/HSP V SOCIAL WORKER/HSP V 07429 SR-24 28375 SR-24 27350 SR-24 110568 SR-24 OFFICE ASSISTANT IV OFFICE ASSISTANT IV OFFICE ASSISTANT IV OFFICE ASSISTANT III 38975 (1) SR-08 116461 SR-10 42759 SR-10 117407 SR-10 OFFICE ASSISTANT III OFFICE ASSISTANT III OFFICE ASSISTANT III OFFICE ASSISTANT III 43023 SR-08 42161 SR-08 31736 SR-08 46097 SR-08 REGISTERED NURSE III REGISTERED NURSE III REGISTERED NURSE III REGISTERED NURSE III 25118 SR-20 09778 SR-20 10296 SR-20 27494 SR-20 SOCIAL WORKER/HSP IV SOCIAL WORKER/HSP IV SOCIAL WORKER/HSP IV SOCIAL WORKER/HSP IV 27435, 112938, 112974, 116431 38960, 27361, 112750, 112749 49095, 27427, 112880, 49097, 10746, 24874, 112882 SR-22 112937 SR-22 SR-22 SR-22 SOCIAL WORKER/HSP III SOCIAL WORKER/HSP III SOCIAL WORKER/HSP III SOCIAL WORKER/HSP III 03481, 112977 SR-20 34823, 31225, 110228 SR-20 40218, 10777, 03969 SR-20 110229, 24862 SR-20 SOCIAL SERVICE ASSIST. IV SOCIAL SERVICE ASSIST. IV

B3110114 7/29/19 39282 SR-11

(1) TO BE REDESCRIBED

STATE OF HAWAII
DEPARTMENT OF HEALTH
BEHAVIORAL HEALTH ADMINISTRATION
DEVELOPMENTAL DISABILITIES DIVISION
CASE MANAGEMENT BRANCH
CASE MANAGEMENT SECTION II (WEST)