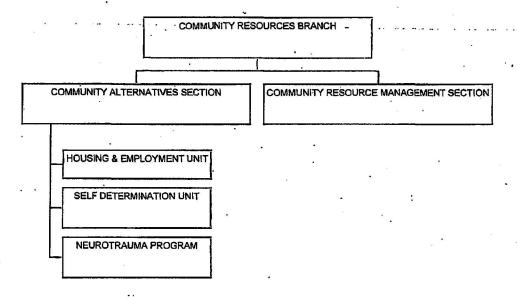

SOCIAL SERVICES ASSIST. IV 11723 SR-11

STATE OF HAWAII
DEPARTMENT OF HEALTH
BEHAVIORAL HEALTH ADMINISTRATION
DEVELOPMENTAL DISABILITIES DIVISION
COMMUNITY RESOURCES BRANCH

ORGANIZATION CHART

STATE OF HAWAII
DEPARTMENT OF HEALTH
BEHAVIORAL HEALTH ADMINISTRATION
DEVELOPMENTAL DISABILITIES DIVISION
COMMUNITY RESOURCES BRANCH

- (1) TO BE ESTABLISHED.
- (2) NEUROTRAUMA SPECIAL FUND.
- (3) TEMPORARY, NTE 6/30/21.

~ STATE OF HAWAII ~DEPARTMENT OF HEALTH
BEHAVIORAL HEALTH ADMINISTRATION
DEVELOPMENTAL DISABILITIES DIVISION
OUTCOMES & COMPLIANCE BRANCH
ORGANIZATION CHART