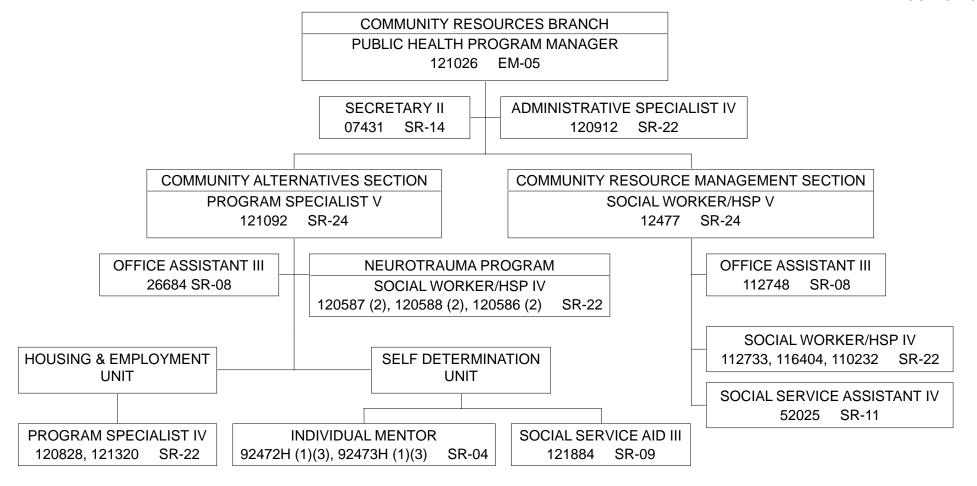

SOCIAL SERVICES ASSIST. IV 11723 SR-11

STATE OF HAWAII
DEPARTMENT OF HEALTH
BEHAVIORAL HEALTH ADMINISTRATION
DEVELOPMENTAL DISABILITIES DIVISION
COMMUNITY RESOURCES BRANCH

ORGANIZATION CHART

STATE OF HAWAII
DEPARTMENT OF HEALTH
BEHAVIORAL HEALTH ADMINISTRATION
DEVELOPMENTAL DISABILITIES DIVISION
COMMUNITY RESOURCES BRANCH

- (1) TO BE ESTABLISHED.
- (2) NEUROTRAUMA SPECIAL FUND.
- (3) TEMPORARY, NTE 6/30/21.

~ STATE OF HAWAII ~DEPARTMENT OF HEALTH
BEHAVIORAL HEALTH ADMINISTRATION
DEVELOPMENTAL DISABILITIES DIVISION
OUTCOMES & COMPLIANCE BRANCH
ORGANIZATION CHART