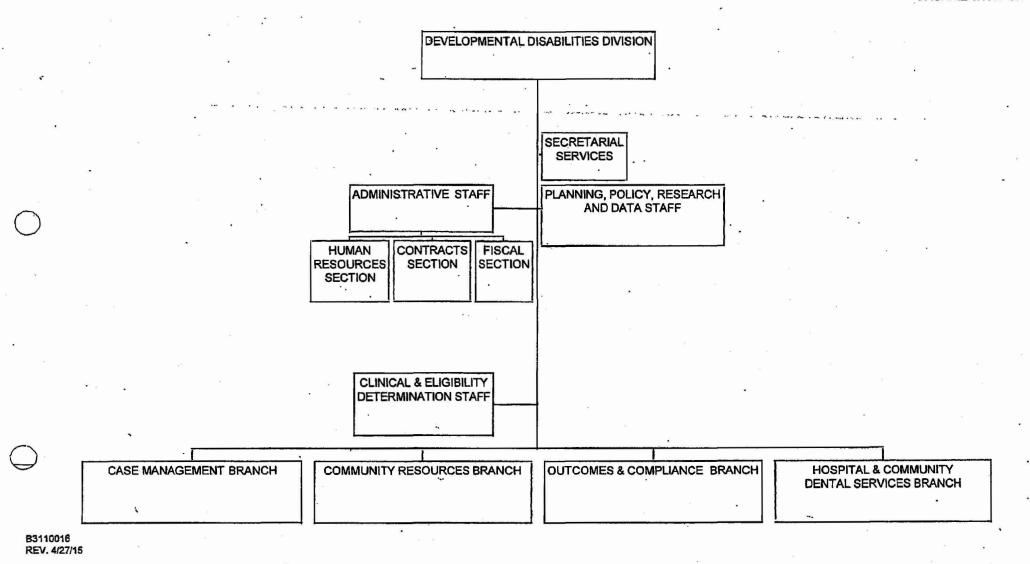

STATE OF HAWAII
DEPARTMENT OF HEALTH
BEHAVIORAL HEALTH ADMINISTRATION
DEVELOPMENTAL DISABILITIES DIVISION

ORGANIZATION CHART

STATE OF HAWAII
DEPARTMENT OF HEALTH
BEHAVIORAL HEALTH ADMINISTRATION
DEVELOPMENTAL DISABILITIES DIVISION