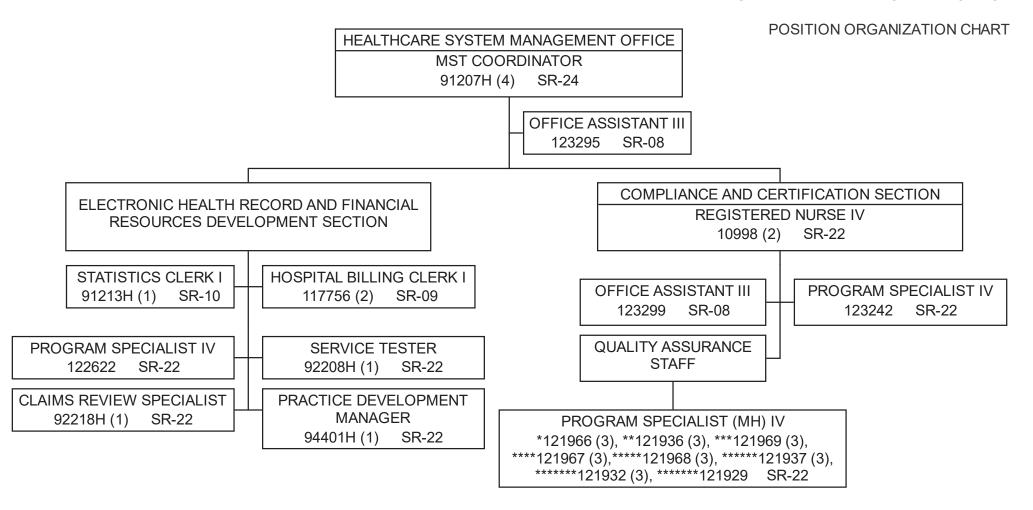

POSITION ORGANIZATION CHART

(1) TO BE ESTABLISHED.

STATE OF HAWAII
DEPARTMENT OF HEALTH
BEHAVIORAL HEALTH ADMINISTRATION
CHILD AND ADOLESCENT MENTAL HEALTH DIVISION
HEALTHCARE SYSTEM MANAGEMENT OFFICE

\*CENTRAL OAHU FGC
\*\*HONOLULU FGC
\*\*\*LEEWARD OAHU FGC
\*\*\*\*EAST HAWAII FGC
\*\*\*\*\*\*KAUAI FGC
\*\*\*\*\*\*FCLB
\*\*\*\*\*\*\*WEST HAWAII FGC

<sup>(1)</sup> TO BE ESTABLISHED.

<sup>(2)</sup> TO BE REDESCRIBED.

<sup>(3)</sup> TEMPORARY, NTE 6/30/21.

<sup>(4)</sup> TO BE POSITION VARIANCED.

STATE OF HAWAII
DEPARTMENT OF HEALTH
BEHAVIORAL HEALTH ADMINISTRATION
CHILD AND ADOLESCENT MENTAL HEALTH DIVISION
PROGRAM IMPROVEMENT AND COMMUNICATIONS OFFICE