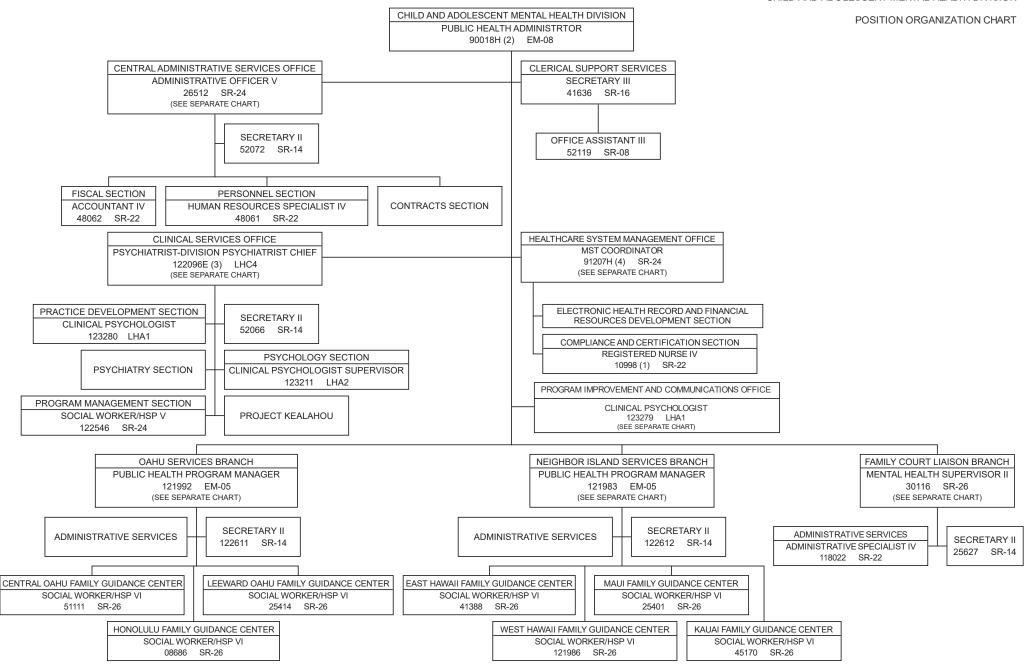

(1) TO BE REDESCRIBED.

(2) POSITION VARIANCE APPROVED EFF. 1/23/20.

(3) TEMPORARY NTE 6/30/21.

(4) TO BE POSITION VARIANCED.

STATE OF HAWAII
DEPARTMENT OF HEALTH
BEHAVIORAL HEALTH ADMINISTRATION
CHILD AND ADOLESCENT MENTAL HEALTH DIVISION
CENTRAL ADMINISTRATIVE SERVICES OFFICE