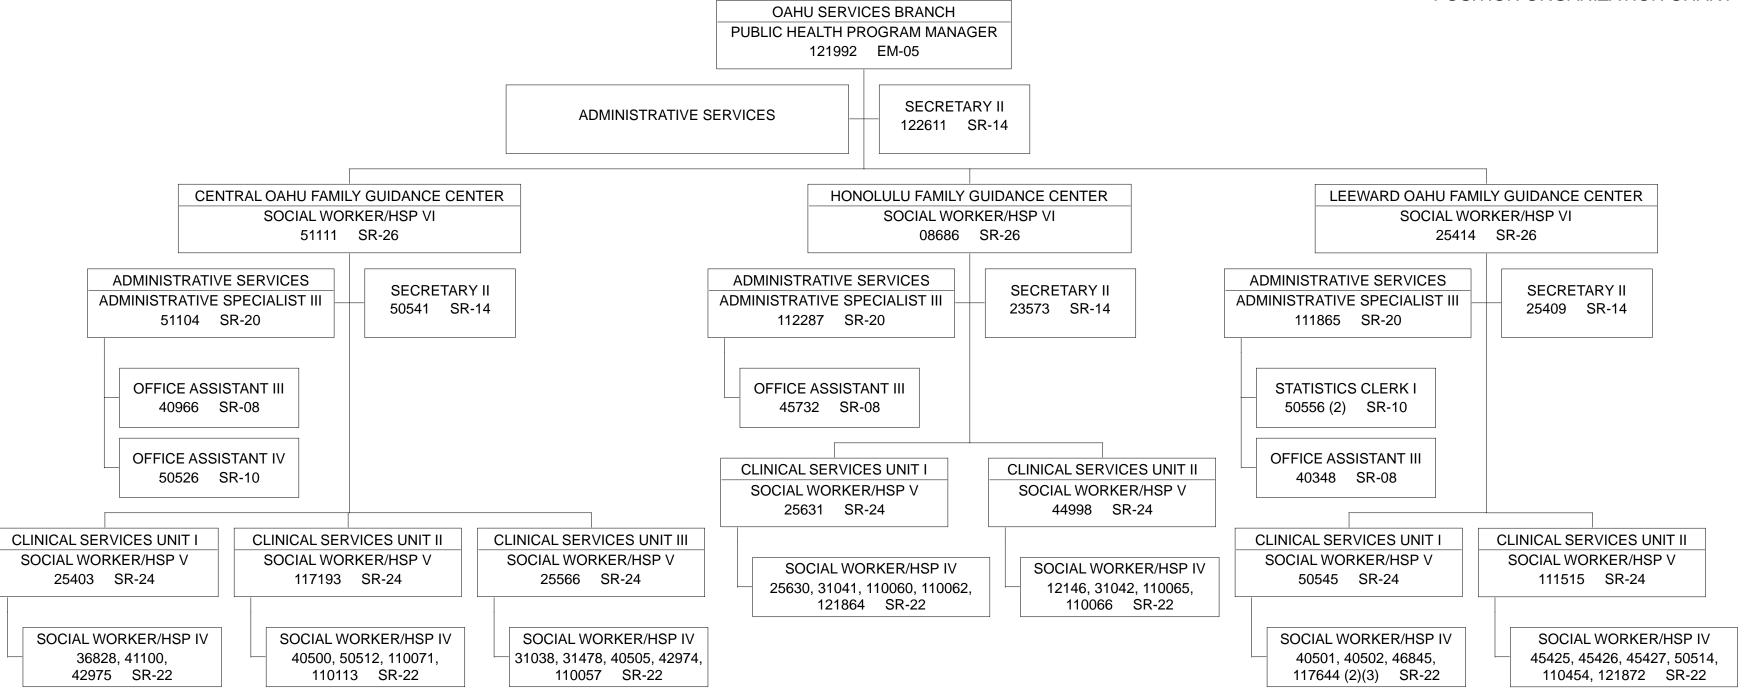

POSITION ORGANIZATION CHART

<sup>(1)</sup> TO BE ESTABLISHED.

<sup>(2)</sup> TEMPORARY, NTE 6/30/21.

<sup>(3) .50</sup> FTE.

STATE OF HAWAII
DEPARTMENT OF HEALTH
BEHAVIORAL HEALTH ADMINISTRATION
CHILD AND ADOLESCENT MENTAL HEALTH DIVISION
NEIGHBOR ISLAND SERVICES BRANCH