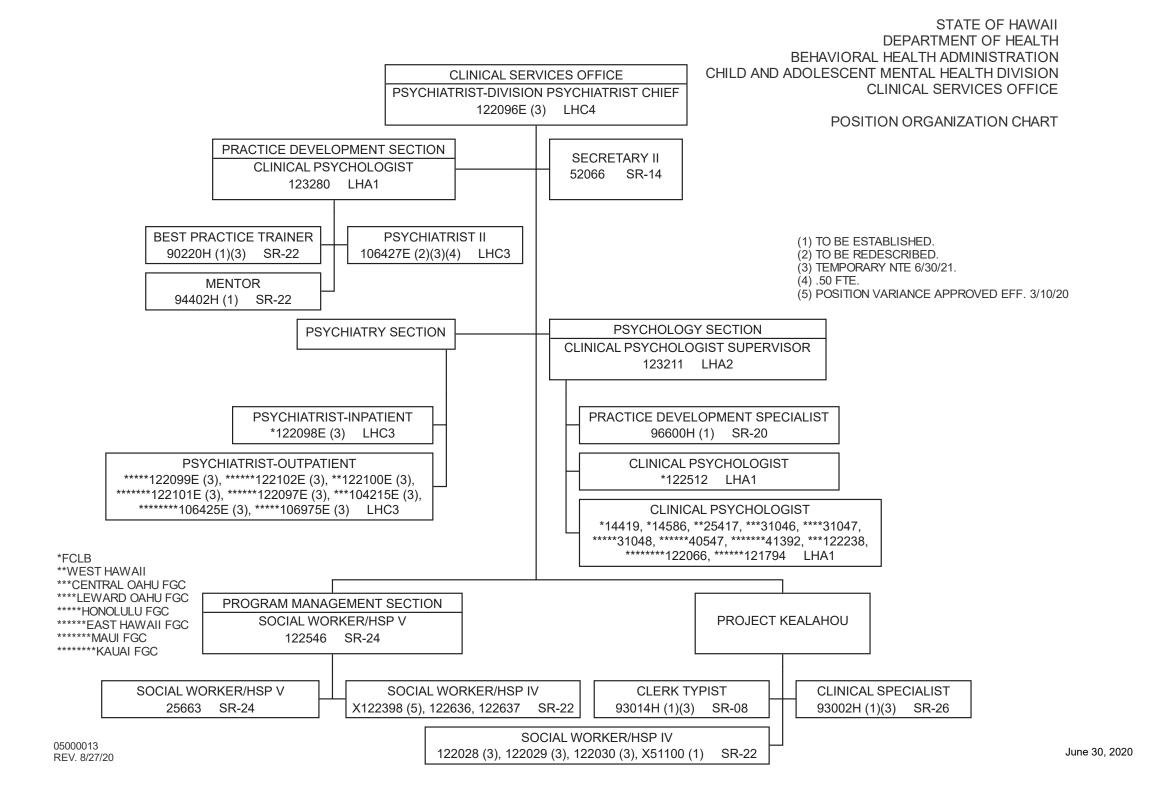

<sup>(1)</sup> TO BE ESTABLISHED.

<sup>(2)</sup> TO BE REDESCRIBED.

<sup>(3)</sup> TEMPORARY, NTE 6/30/21.

<sup>(4)</sup> TO BE POSITION VARIANCED.

STATE OF HAWAII
DEPARTMENT OF HEALTH
BEHAVIORAL HEALTH ADMINISTRATION
CHILD AND ADOLESCENT MENTAL HEALTH DIVISION
PROGRAM IMPROVEMENT AND COMMUNICATIONS OFFICE