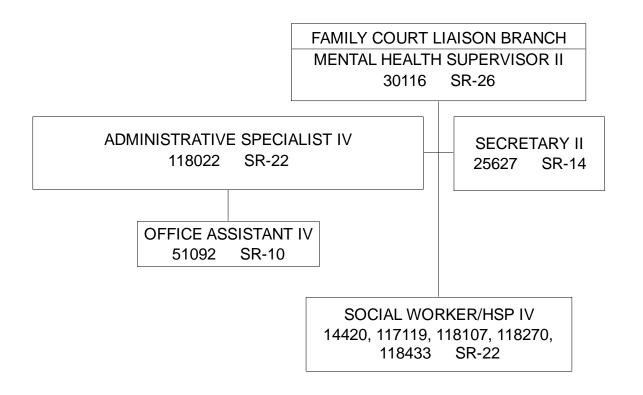

HOLOGIST
123279 LHA1

PLANNER V 117147 SR-24 PROGRAM SPECIALIST IV 122399, 123212, 123213 SR-22

STATE OF HAWAII
DEPARTMENT OF HEALTH
BEHAVIORAL HEALTH ADMINISTRATION
CHILD AND ADOLESCENT MENTAL HEALTH DIVISION
OAHU SERVICES BRANCH

POSITION ORGANIZATION CHART



<sup>(1)</sup> TO BE ESTABLISHED.

<sup>(2)</sup> TEMPORARY, NTE 6/30/21.

<sup>(3) .50</sup> FTE.

STATE OF HAWAII
DEPARTMENT OF HEALTH
BEHAVIORAL HEALTH ADMINISTRATION
CHILD AND ADOLESCENT MENTAL HEALTH DIVISION
NEIGHBOR ISLAND SERVICES BRANCH

POSITION ORGANIZATION CHART



\*HILO

\*\*HILO/PUNA/KA'U

\*\*\*PUNA

05000016 REV. 7/28/20 (1) TO BE REDESCRIBED.

STATE OF HAWAII
DEPARTMENT OF HEALTH
BEHAVIORAL HEALTH ADMINISTRATION
CHILD AND ADOLESCENT MENTAL HEALTH DIVISION
FAMILY COURT LIAISON BRANCH

POSITION ORGANIZATION CHART