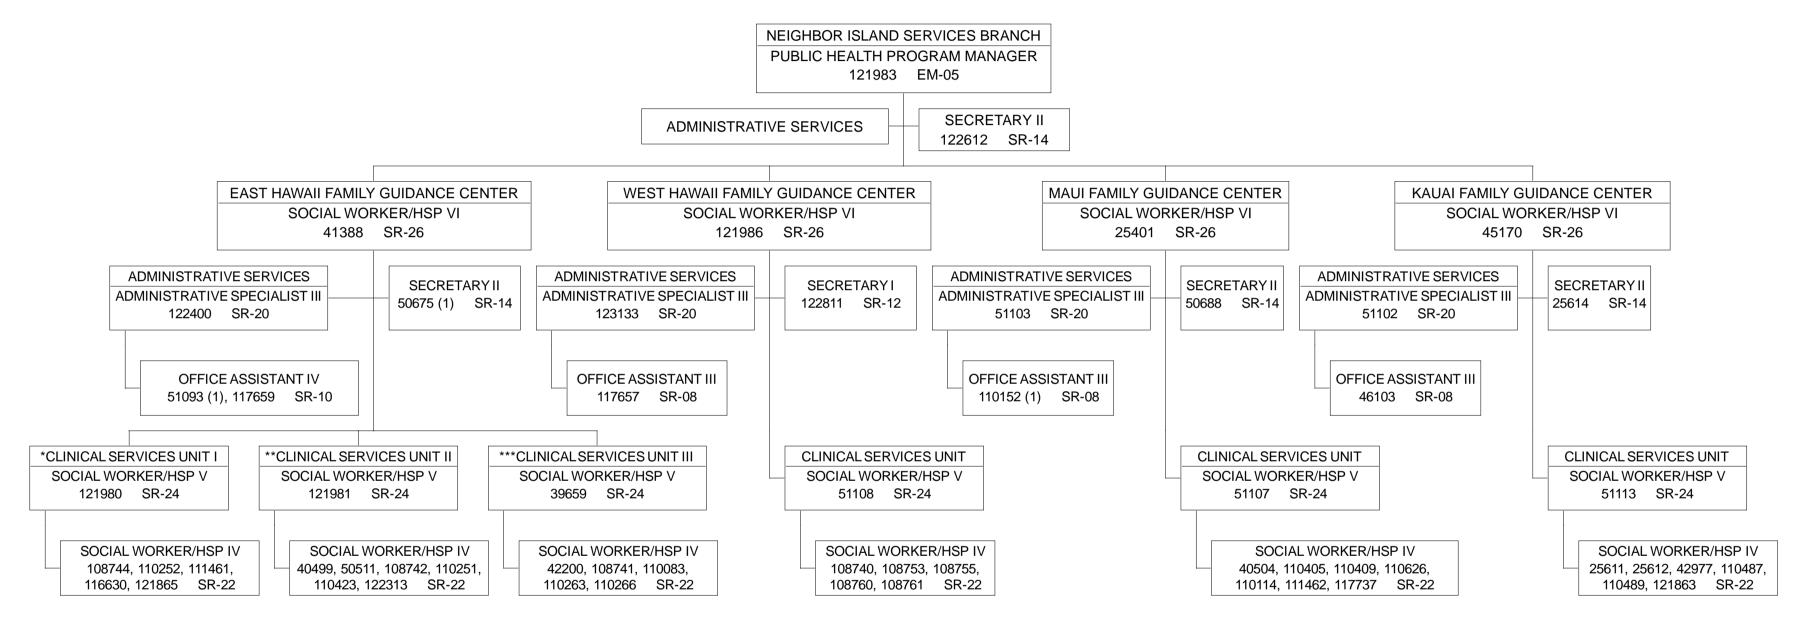

POSITION ORGANIZATION CHART

\*HILO

\*\*HILO/PUNA/KA'U

\*\*\*PUNA

05000016 REV. 7/28/20 (1) TO BE REDESCRIBED.

STATE OF HAWAII
DEPARTMENT OF HEALTH
BEHAVIORAL HEALTH ADMINISTRATION
CHILD AND ADOLESCENT MENTAL HEALTH DIVISION
FAMILY COURT LIAISON BRANCH