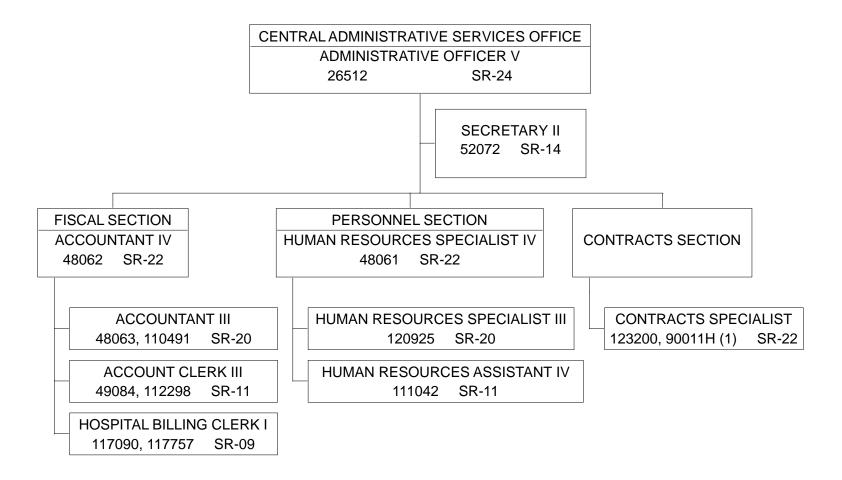

POSITION ORGANIZATION CHART

(1) TO BE ESTABLISHED.

STATE OF HAWAII
DEPARTMENT OF HEALTH
BEHAVIORAL HEALTH ADMINISTRATION
CHILD AND ADOLESCENT MENTAL HEALTH DIVISION
HEALTHCARE SYSTEM MANAGEMENT OFFICE

\*CENTRAL OAHU FGC
\*\*HONOLULU FGC
\*\*\*LEEWARD OAHU FGC
\*\*\*\*EAST HAWAII FGC
\*\*\*\*\*\*KAUAI FGC
\*\*\*\*\*\*FCLB
\*\*\*\*\*\*\*WEST HAWAII FGC