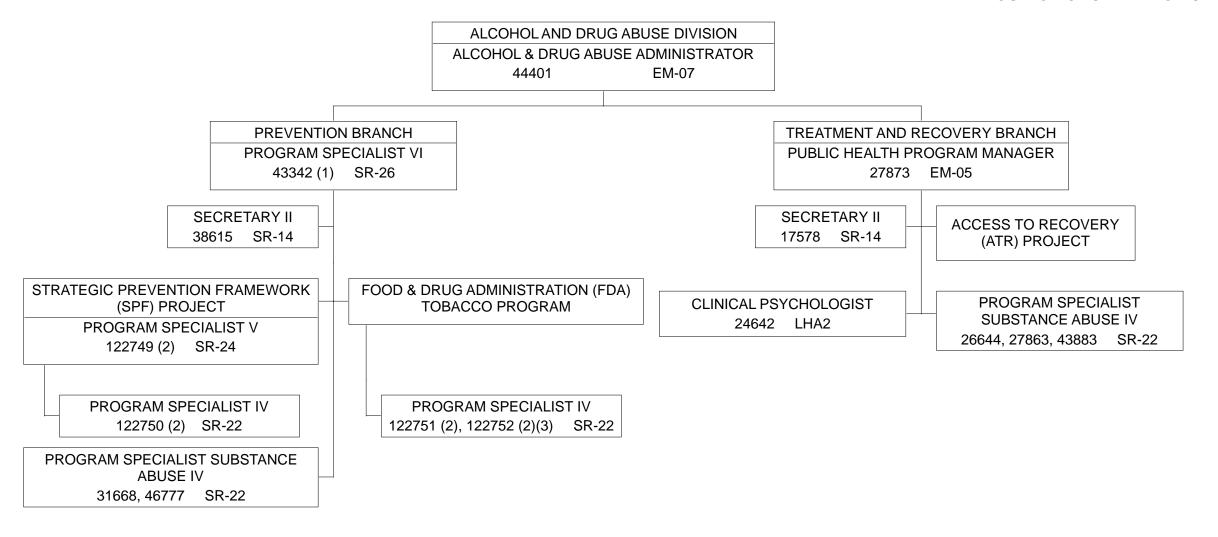

PLANNER V 25851, 42416 SR-24

RESEARCH STATISTICIAN IV 43320 SR-22

> STATISTICS CLERK I 43630 SR-10

PREVENTION BRANCH
PROGRAM SPECIALIST VI
43342 (1) SR-26
(SEE SEPARATE CHART)

TREATMENT AND RECOVERY BRANCH
PUBLIC HEALTH PROGRAM MANAGER
27873 EM-05
(SEE SEPARATE CHART)

(1) TO BE REDESCRIBED.

June 30, 2020

STATE OF HAWAII
DEPARTMENT OF HEALTH
BEHAVIORAL HEALTH ADMINISTRATION
ALCOHOL AND DRUG ABUSE DIVISION
PREVENTION BRANCH/TREATMENT AND RECOVERY BRANCH

## POSITION ORGANIZATION CHART

<sup>(2)</sup> TEMPORARY, NTE 6/30/21.

<sup>(3) 0.50</sup> FTE