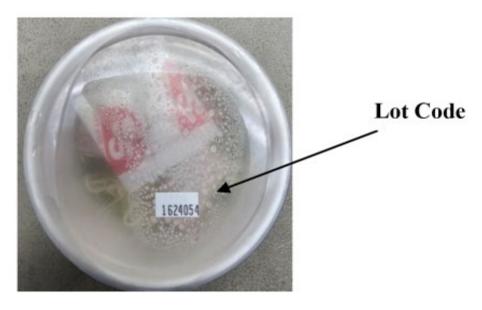

The DOH FDB advises consumers to check the lid for the lot number to verify if they purchased

the recalled product. Consumers should not open and eat the recalled saimin if anyone in the household has an egg allergy to prevent exposure and potential symptoms. For any inquiries or concerns regarding this recall, consumers may contact Sun Noodle at 1-888-735-7777 (3:30 a.m. to 12:30 p.m. HST, Monday through Friday) or by emailing customercare@vistashore.com.

The lot code may be found on the lid of the container:

###