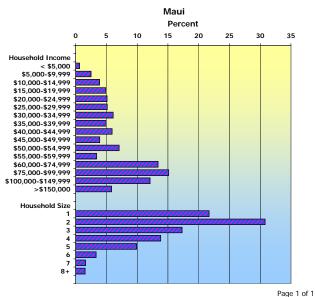

| Demographic Characteristic    | City & County of Honolulu |           | Hawai    | Hawai`i K |          | i         | Maui     | Maui      |          | Total <sup>4</sup> |  |
|-------------------------------|---------------------------|-----------|----------|-----------|----------|-----------|----------|-----------|----------|--------------------|--|
|                               | N                         | Col. %    | N        | Col. %    | Ν        | Col. %    | Ν        | Col. %    | Ν        | Col. %             |  |
| Household Income <sup>3</sup> |                           |           |          |           |          |           |          |           |          |                    |  |
| < \$5,000                     | 5,008                     | 1.7       | 814      | 1.4       | 160      | 0.8       | 286      | 0.6       | 6,268    | 1.5                |  |
| \$5,000-\$9,999               | 5,117                     | 1.8       | 2,012    | 3.5       | 429      | 2.0       | 1,152    | 2.5       | 8,710    | 2.1                |  |
| \$10,000-\$14,999             | 10,818                    | 3.8       | 3,868    | 6.8       | 1,170    | 5.6       | 1,798    | 3.9       | 17,654   | 4.3                |  |
| \$15,000-\$19,999             | 10,568                    | 3.7       | 2,477    | 4.3       | 782      | 3.7       | 2,275    | 4.9       | 16,102   | 3.9                |  |
| \$20,000-\$24,999             | 12,883                    | 4.5       | 2,948    | 5.2       | 1,203    | 5.7       | 2,356    | 5.1       | 19,390   | 4.7                |  |
| \$25,000-\$29,999             | 11,349                    | 3.9       | 2,673    | 4.7       | 1,049    | 5.0       | 2,383    | 5.1       | 17,454   | 4.2                |  |
| \$30,000-\$34,999             | 12,698                    | 4.4       | 3,943    | 6.9       | 1,181    | 5.6       | 2,826    | 6.1       | 20,648   | 5.0                |  |
| \$35,000-\$39,999             | 11,959                    | 4.2       | 2,104    | 3.7       | 969      | 4.6       | 2,302    | 5.0       | 17,334   | 4.2                |  |
| \$40,000-\$44,999             | 13,716                    | 4.8       | 4,875    | 8.5       | 1,547    | 7.4       | 2,741    | 5.9       | 22,879   | 5.6                |  |
| \$45,000-\$49,999             | 12,413                    | 4.3       | 2,796    | 4.9       | 817      | 3.9       | 1,824    | 3.9       | 17,850   | 4.3                |  |
| \$50,000-\$54,999             | 20,024                    | 7.0       | 4,497    | 7.9       | 1,703    | 8.1       | 3,274    | 7.1       | 29,498   | 7.2                |  |
| \$55,000-\$59,999             | 5.897                     | 2.1       | 1.715    | 3.0       | 1352     | 6.4       | 1.578    | 3.4       | 10,542   | 2.6                |  |
| \$60,000-\$74,999             | 38,871                    | 13.5      | 7,120    | 12.4      | 2,364    | 11.3      | 6,198    | 13.4      | 54,553   | 13.2               |  |
| \$75,000-\$99,999             | 46,194                    | 16.1      | 6,950    | 12.2      | 3,055    | 14.6      | 7,011    | 15.1      | 63,210   | 15.3               |  |
| \$100,000-\$149,999           | 47,249                    | 16.4      | 5,412    | 9.5       | 1,962    | 9.4       | 5,597    | 12.1      | 60,220   | 14.6               |  |
| >\$150,000                    | 22,722                    | 7.9       | 2,988    | 5.2       | 1223     | 5.8       | 2,706    | 5.8       | 29,639   | 7.2                |  |
| \$\$100,000                   |                           | \$58,974- | 2,,,00   | \$45,050- | 1220     | \$48,934- | 2,,,00   | \$50,564- | 2,,00,   | \$55,479-          |  |
| Median Income <sup>5</sup>    | \$60,405                  | \$61,823  | \$47,597 | \$49,211  | \$50,955 | \$53,106  | \$52,402 | \$56,119  | \$57,802 | \$58,879           |  |
| Household Size                |                           |           |          |           |          |           |          |           |          |                    |  |
| 1                             | 65,054                    | 22.6      | 12,943   | 22.6      | 4,323    | 20.6      | 10,048   | 21.7      | 92,368   | 22.4               |  |
| 2                             | 82,087                    | 28.6      | 18,013   | 31.5      | 6,464    | 30.8      | 14,262   | 30.8      | 120,826  | 29.3               |  |
| 3                             | 52,290                    | 18.2      | 10,030   | 17.5      | 3,701    | 17.7      | 8,012    | 17.3      | 74,033   | 18.0               |  |
| 4                             | 42,888                    | 14.9      | 7,855    | 13.7      | 3,090    | 14.7      | 6,408    | 13.8      | 60,241   | 14.6               |  |
| 5                             | 26,346                    | 9.2       | 4,407    | 7.7       | 1,641    | 7.8       | 4,587    | 9.9       | 36,981   | 9.0                |  |
| 6                             | 9,886                     | 3.4       | 2,230    | 3.9       | 1,107    | 5.3       | 1,543    | 3.3       | 14,766   | 3.6                |  |
| 7                             | 4633                      | 1.6       | 1,001    | 1.8       | 291      | 1.4       | 735      | 1.6       | 6,660    | 1.6                |  |
| 8+                            | 4305                      | 1.5       | 713      | 1.2       | 350      | 1.7       | 714      | 1.5       | 6,082    | 1.5                |  |
| Total Households (Row %)      | 287,489                   | 69.8      | 57,192   | 13.9      | 20,967   | 5.1       | 46,309   | 11.2      | 411,957  | 100                |  |