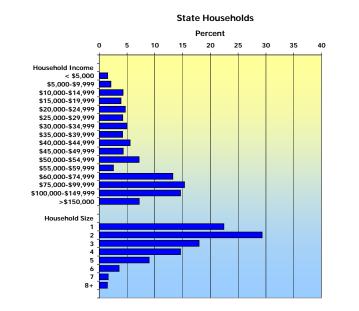

| Demographic Characteristic    | City & County of Honolulu |           | Hawai    | Hawai`i K |          | i         | Maui     | Maui      |          | Total <sup>4</sup> |  |
|-------------------------------|---------------------------|-----------|----------|-----------|----------|-----------|----------|-----------|----------|--------------------|--|
|                               | N                         | Col. %    | N        | Col. %    | Ν        | Col. %    | Ν        | Col. %    | Ν        | Col. %             |  |
| Household Income <sup>3</sup> |                           |           |          |           |          |           |          |           |          |                    |  |
| < \$5,000                     | 5,008                     | 1.7       | 814      | 1.4       | 160      | 0.8       | 286      | 0.6       | 6,268    | 1.5                |  |
| \$5,000-\$9,999               | 5,117                     | 1.8       | 2,012    | 3.5       | 429      | 2.0       | 1,152    | 2.5       | 8,710    | 2.1                |  |
| \$10,000-\$14,999             | 10,818                    | 3.8       | 3,868    | 6.8       | 1,170    | 5.6       | 1,798    | 3.9       | 17,654   | 4.3                |  |
| \$15,000-\$19,999             | 10,568                    | 3.7       | 2,477    | 4.3       | 782      | 3.7       | 2,275    | 4.9       | 16,102   | 3.9                |  |
| \$20,000-\$24,999             | 12,883                    | 4.5       | 2,948    | 5.2       | 1,203    | 5.7       | 2,356    | 5.1       | 19,390   | 4.7                |  |
| \$25,000-\$29,999             | 11,349                    | 3.9       | 2,673    | 4.7       | 1,049    | 5.0       | 2,383    | 5.1       | 17,454   | 4.2                |  |
| \$30,000-\$34,999             | 12,698                    | 4.4       | 3,943    | 6.9       | 1,181    | 5.6       | 2,826    | 6.1       | 20,648   | 5.0                |  |
| \$35,000-\$39,999             | 11,959                    | 4.2       | 2,104    | 3.7       | 969      | 4.6       | 2,302    | 5.0       | 17,334   | 4.2                |  |
| \$40,000-\$44,999             | 13,716                    | 4.8       | 4,875    | 8.5       | 1,547    | 7.4       | 2,741    | 5.9       | 22,879   | 5.6                |  |
| \$45,000-\$49,999             | 12,413                    | 4.3       | 2,796    | 4.9       | 817      | 3.9       | 1,824    | 3.9       | 17,850   | 4.3                |  |
| \$50,000-\$54,999             | 20,024                    | 7.0       | 4,497    | 7.9       | 1,703    | 8.1       | 3,274    | 7.1       | 29,498   | 7.2                |  |
| \$55,000-\$59,999             | 5.897                     | 2.1       | 1.715    | 3.0       | 1352     | 6.4       | 1.578    | 3.4       | 10,542   | 2.6                |  |
| \$60,000-\$74,999             | 38,871                    | 13.5      | 7,120    | 12.4      | 2,364    | 11.3      | 6,198    | 13.4      | 54,553   | 13.2               |  |
| \$75,000-\$99,999             | 46,194                    | 16.1      | 6,950    | 12.2      | 3,055    | 14.6      | 7,011    | 15.1      | 63,210   | 15.3               |  |
| \$100,000-\$149,999           | 47,249                    | 16.4      | 5,412    | 9.5       | 1,962    | 9.4       | 5,597    | 12.1      | 60,220   | 14.6               |  |
| >\$150,000                    | 22,722                    | 7.9       | 2,988    | 5.2       | 1223     | 5.8       | 2,706    | 5.8       | 29,639   | 7.2                |  |
| \$\$100,000                   |                           | \$58,974- | 2,,,00   | \$45,050- | 1220     | \$48,934- | 2,,,00   | \$50,564- | 2,,00,   | \$55,479-          |  |
| Median Income <sup>5</sup>    | \$60,405                  | \$61,823  | \$47,597 | \$49,211  | \$50,955 | \$53,106  | \$52,402 | \$56,119  | \$57,802 | \$58,879           |  |
| Household Size                |                           |           |          |           |          |           |          |           |          |                    |  |
| 1                             | 65,054                    | 22.6      | 12,943   | 22.6      | 4,323    | 20.6      | 10,048   | 21.7      | 92,368   | 22.4               |  |
| 2                             | 82,087                    | 28.6      | 18,013   | 31.5      | 6,464    | 30.8      | 14,262   | 30.8      | 120,826  | 29.3               |  |
| 3                             | 52,290                    | 18.2      | 10,030   | 17.5      | 3,701    | 17.7      | 8,012    | 17.3      | 74,033   | 18.0               |  |
| 4                             | 42,888                    | 14.9      | 7,855    | 13.7      | 3,090    | 14.7      | 6,408    | 13.8      | 60,241   | 14.6               |  |
| 5                             | 26,346                    | 9.2       | 4,407    | 7.7       | 1,641    | 7.8       | 4,587    | 9.9       | 36,981   | 9.0                |  |
| 6                             | 9,886                     | 3.4       | 2,230    | 3.9       | 1,107    | 5.3       | 1,543    | 3.3       | 14,766   | 3.6                |  |
| 7                             | 4633                      | 1.6       | 1,001    | 1.8       | 291      | 1.4       | 735      | 1.6       | 6,660    | 1.6                |  |
| 8+                            | 4305                      | 1.5       | 713      | 1.2       | 350      | 1.7       | 714      | 1.5       | 6,082    | 1.5                |  |
| Total Households (Row %)      | 287,489                   | 69.8      | 57,192   | 13.9      | 20,967   | 5.1       | 46,309   | 11.2      | 411,957  | 100                |  |

Sample size 6,668 households

Figure 1.2. Household Income and Size for the State of Hawai`i and By County, Hawai`i Health Survey 2005

City and County of Honolulu Percent

20

0

25

30

35

40

0

Household Income < \$5,000-\$9,999 \$10,000-\$14,999 \$20,000-\$24,999 \$22,000-\$29,999 \$30,000-\$24,999 \$30,000-\$24,999 \$40,000-\$34,999 \$50,000-\$54,999 \$55,000-\$54,999 \$55,000-\$54,999 \$55,000-\$54,999 \$55,000-\$74,999 \$75,000-\$74,999 \$150,000-\$149,999 >\$150,000

>\$150,000 Household Size

1

5

10

15