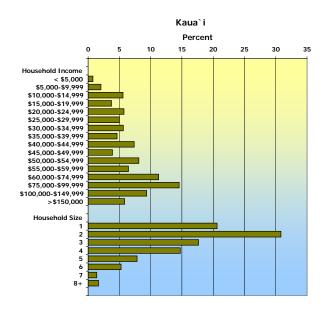

| Demographic Characteristic    | City & County of Honolulu |           | Hawai    | Hawai`i K |          | i         | Maui     | Maui      |          | Total <sup>4</sup> |  |
|-------------------------------|---------------------------|-----------|----------|-----------|----------|-----------|----------|-----------|----------|--------------------|--|
|                               | N                         | Col. %    | N        | Col. %    | Ν        | Col. %    | Ν        | Col. %    | Ν        | Col. %             |  |
| Household Income <sup>3</sup> |                           |           |          |           |          |           |          |           |          |                    |  |
| < \$5,000                     | 5,008                     | 1.7       | 814      | 1.4       | 160      | 0.8       | 286      | 0.6       | 6,268    | 1.5                |  |
| \$5,000-\$9,999               | 5,117                     | 1.8       | 2,012    | 3.5       | 429      | 2.0       | 1,152    | 2.5       | 8,710    | 2.1                |  |
| \$10,000-\$14,999             | 10,818                    | 3.8       | 3,868    | 6.8       | 1,170    | 5.6       | 1,798    | 3.9       | 17,654   | 4.3                |  |
| \$15,000-\$19,999             | 10,568                    | 3.7       | 2,477    | 4.3       | 782      | 3.7       | 2,275    | 4.9       | 16,102   | 3.9                |  |
| \$20,000-\$24,999             | 12,883                    | 4.5       | 2,948    | 5.2       | 1,203    | 5.7       | 2,356    | 5.1       | 19,390   | 4.7                |  |
| \$25,000-\$29,999             | 11,349                    | 3.9       | 2,673    | 4.7       | 1,049    | 5.0       | 2,383    | 5.1       | 17,454   | 4.2                |  |
| \$30,000-\$34,999             | 12,698                    | 4.4       | 3,943    | 6.9       | 1,181    | 5.6       | 2,826    | 6.1       | 20,648   | 5.0                |  |
| \$35,000-\$39,999             | 11,959                    | 4.2       | 2,104    | 3.7       | 969      | 4.6       | 2,302    | 5.0       | 17,334   | 4.2                |  |
| \$40,000-\$44,999             | 13,716                    | 4.8       | 4,875    | 8.5       | 1,547    | 7.4       | 2,741    | 5.9       | 22,879   | 5.6                |  |
| \$45,000-\$49,999             | 12,413                    | 4.3       | 2,796    | 4.9       | 817      | 3.9       | 1,824    | 3.9       | 17,850   | 4.3                |  |
| \$50,000-\$54,999             | 20,024                    | 7.0       | 4,497    | 7.9       | 1,703    | 8.1       | 3,274    | 7.1       | 29,498   | 7.2                |  |
| \$55,000-\$59,999             | 5.897                     | 2.1       | 1.715    | 3.0       | 1352     | 6.4       | 1.578    | 3.4       | 10,542   | 2.6                |  |
| \$60,000-\$74,999             | 38,871                    | 13.5      | 7,120    | 12.4      | 2,364    | 11.3      | 6,198    | 13.4      | 54,553   | 13.2               |  |
| \$75,000-\$99,999             | 46,194                    | 16.1      | 6,950    | 12.2      | 3,055    | 14.6      | 7,011    | 15.1      | 63,210   | 15.3               |  |
| \$100,000-\$149,999           | 47,249                    | 16.4      | 5,412    | 9.5       | 1,962    | 9.4       | 5,597    | 12.1      | 60,220   | 14.6               |  |
| >\$150,000                    | 22,722                    | 7.9       | 2,988    | 5.2       | 1223     | 5.8       | 2,706    | 5.8       | 29,639   | 7.2                |  |
| \$\$100,000                   |                           | \$58,974- | 2,,,00   | \$45,050- | 1220     | \$48,934- | 2,,,00   | \$50,564- | 2,,00,   | \$55,479-          |  |
| Median Income <sup>5</sup>    | \$60,405                  | \$61,823  | \$47,597 | \$49,211  | \$50,955 | \$53,106  | \$52,402 | \$56,119  | \$57,802 | \$58,879           |  |
| Household Size                |                           |           |          |           |          |           |          |           |          |                    |  |
| 1                             | 65,054                    | 22.6      | 12,943   | 22.6      | 4,323    | 20.6      | 10,048   | 21.7      | 92,368   | 22.4               |  |
| 2                             | 82,087                    | 28.6      | 18,013   | 31.5      | 6,464    | 30.8      | 14,262   | 30.8      | 120,826  | 29.3               |  |
| 3                             | 52,290                    | 18.2      | 10,030   | 17.5      | 3,701    | 17.7      | 8,012    | 17.3      | 74,033   | 18.0               |  |
| 4                             | 42,888                    | 14.9      | 7,855    | 13.7      | 3,090    | 14.7      | 6,408    | 13.8      | 60,241   | 14.6               |  |
| 5                             | 26,346                    | 9.2       | 4,407    | 7.7       | 1,641    | 7.8       | 4,587    | 9.9       | 36,981   | 9.0                |  |
| 6                             | 9,886                     | 3.4       | 2,230    | 3.9       | 1,107    | 5.3       | 1,543    | 3.3       | 14,766   | 3.6                |  |
| 7                             | 4633                      | 1.6       | 1,001    | 1.8       | 291      | 1.4       | 735      | 1.6       | 6,660    | 1.6                |  |
| 8+                            | 4305                      | 1.5       | 713      | 1.2       | 350      | 1.7       | 714      | 1.5       | 6,082    | 1.5                |  |
| Total Households (Row %)      | 287,489                   | 69.8      | 57,192   | 13.9      | 20,967   | 5.1       | 46,309   | 11.2      | 411,957  | 100                |  |