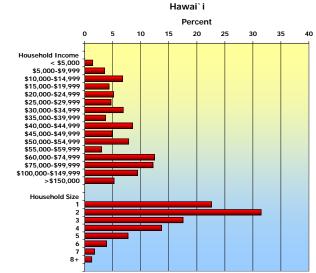

| Demographic Characteristic    | City & County of Honolulu |           | Hawai    | Hawai`i K |          | i         | Maui     | Maui      |          | Total <sup>4</sup> |  |
|-------------------------------|---------------------------|-----------|----------|-----------|----------|-----------|----------|-----------|----------|--------------------|--|
|                               | N                         | Col. %    | N        | Col. %    | Ν        | Col. %    | Ν        | Col. %    | Ν        | Col. %             |  |
| Household Income <sup>3</sup> |                           |           |          |           |          |           |          |           |          |                    |  |
| < \$5,000                     | 5,008                     | 1.7       | 814      | 1.4       | 160      | 0.8       | 286      | 0.6       | 6,268    | 1.5                |  |
| \$5,000-\$9,999               | 5,117                     | 1.8       | 2,012    | 3.5       | 429      | 2.0       | 1,152    | 2.5       | 8,710    | 2.1                |  |
| \$10,000-\$14,999             | 10,818                    | 3.8       | 3,868    | 6.8       | 1,170    | 5.6       | 1,798    | 3.9       | 17,654   | 4.3                |  |
| \$15,000-\$19,999             | 10,568                    | 3.7       | 2,477    | 4.3       | 782      | 3.7       | 2,275    | 4.9       | 16,102   | 3.9                |  |
| \$20,000-\$24,999             | 12,883                    | 4.5       | 2,948    | 5.2       | 1,203    | 5.7       | 2,356    | 5.1       | 19,390   | 4.7                |  |
| \$25,000-\$29,999             | 11,349                    | 3.9       | 2,673    | 4.7       | 1,049    | 5.0       | 2,383    | 5.1       | 17,454   | 4.2                |  |
| \$30,000-\$34,999             | 12,698                    | 4.4       | 3,943    | 6.9       | 1,181    | 5.6       | 2,826    | 6.1       | 20,648   | 5.0                |  |
| \$35,000-\$39,999             | 11,959                    | 4.2       | 2,104    | 3.7       | 969      | 4.6       | 2,302    | 5.0       | 17,334   | 4.2                |  |
| \$40,000-\$44,999             | 13,716                    | 4.8       | 4,875    | 8.5       | 1,547    | 7.4       | 2,741    | 5.9       | 22,879   | 5.6                |  |
| \$45,000-\$49,999             | 12,413                    | 4.3       | 2,796    | 4.9       | 817      | 3.9       | 1,824    | 3.9       | 17,850   | 4.3                |  |
| \$50,000-\$54,999             | 20,024                    | 7.0       | 4,497    | 7.9       | 1,703    | 8.1       | 3,274    | 7.1       | 29,498   | 7.2                |  |
| \$55,000-\$59,999             | 5.897                     | 2.1       | 1.715    | 3.0       | 1352     | 6.4       | 1.578    | 3.4       | 10,542   | 2.6                |  |
| \$60,000-\$74,999             | 38,871                    | 13.5      | 7,120    | 12.4      | 2,364    | 11.3      | 6,198    | 13.4      | 54,553   | 13.2               |  |
| \$75,000-\$99,999             | 46,194                    | 16.1      | 6,950    | 12.2      | 3,055    | 14.6      | 7,011    | 15.1      | 63,210   | 15.3               |  |
| \$100,000-\$149,999           | 47,249                    | 16.4      | 5,412    | 9.5       | 1,962    | 9.4       | 5,597    | 12.1      | 60,220   | 14.6               |  |
| >\$150,000                    | 22,722                    | 7.9       | 2,988    | 5.2       | 1223     | 5.8       | 2,706    | 5.8       | 29,639   | 7.2                |  |
| \$\$100,000                   |                           | \$58,974- | 2,,,00   | \$45,050- | 1220     | \$48,934- | 2,,,00   | \$50,564- | 2,,00,   | \$55,479-          |  |
| Median Income <sup>5</sup>    | \$60,405                  | \$61,823  | \$47,597 | \$49,211  | \$50,955 | \$53,106  | \$52,402 | \$56,119  | \$57,802 | \$58,879           |  |
| Household Size                |                           |           |          |           |          |           |          |           |          |                    |  |
| 1                             | 65,054                    | 22.6      | 12,943   | 22.6      | 4,323    | 20.6      | 10,048   | 21.7      | 92,368   | 22.4               |  |
| 2                             | 82,087                    | 28.6      | 18,013   | 31.5      | 6,464    | 30.8      | 14,262   | 30.8      | 120,826  | 29.3               |  |
| 3                             | 52,290                    | 18.2      | 10,030   | 17.5      | 3,701    | 17.7      | 8,012    | 17.3      | 74,033   | 18.0               |  |
| 4                             | 42,888                    | 14.9      | 7,855    | 13.7      | 3,090    | 14.7      | 6,408    | 13.8      | 60,241   | 14.6               |  |
| 5                             | 26,346                    | 9.2       | 4,407    | 7.7       | 1,641    | 7.8       | 4,587    | 9.9       | 36,981   | 9.0                |  |
| 6                             | 9,886                     | 3.4       | 2,230    | 3.9       | 1,107    | 5.3       | 1,543    | 3.3       | 14,766   | 3.6                |  |
| 7                             | 4633                      | 1.6       | 1,001    | 1.8       | 291      | 1.4       | 735      | 1.6       | 6,660    | 1.6                |  |
| 8+                            | 4305                      | 1.5       | 713      | 1.2       | 350      | 1.7       | 714      | 1.5       | 6,082    | 1.5                |  |
| Total Households (Row %)      | 287,489                   | 69.8      | 57,192   | 13.9      | 20,967   | 5.1       | 46,309   | 11.2      | 411,957  | 100                |  |