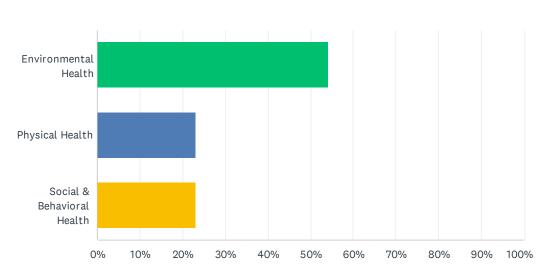

### Q2 Please select your track.

Answered: 61 Skipped: 0

| ANSWER CHOICES             | RESPONSES |    |
|----------------------------|-----------|----|
| Environmental Health       | 54.10%    | 33 |
| Physical Health            | 22.95%    | 14 |
| Social & Behavioral Health | 22.95%    | 14 |
| TOTAL                      |           | 61 |