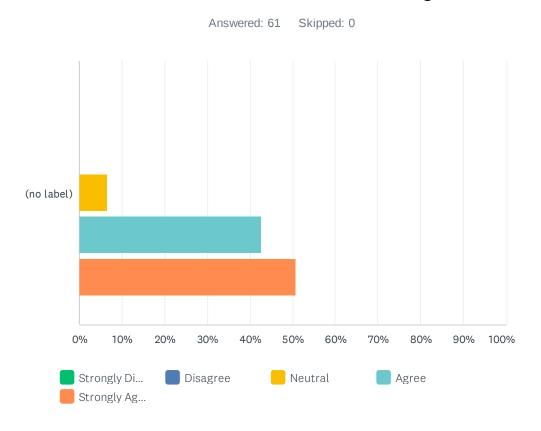

## Q7 Attending this conference helped me build and/or strengthen connections in order to address climate change and health.

|        | STRONGLY<br>DISAGREE |       | DISAGREE | NEUTRAL | AGREE  | STRONGLY<br>AGREE | TOTAL | WEIGHTED<br>AVERAGE |      |
|--------|----------------------|-------|----------|---------|--------|-------------------|-------|---------------------|------|
| (no    |                      | 0.00% | 0.00%    | 6.56%   | 42.62% | 50.82%            |       |                     |      |
| label) |                      | 0     | 0        | 4       | 26     | 31                | 61    |                     | 4.44 |