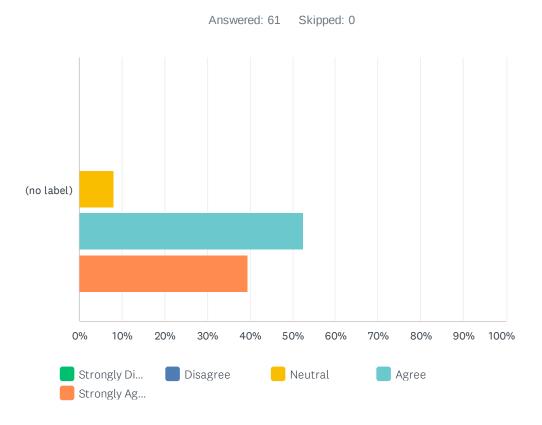

#### Q6 I expect to apply what I learn at this conference to the work I do.

|               | STRONGLY<br>DISAGREE |       | DISAGREE | NEUTRAL    | AGREE        | STRONGLY<br>AGREE | TOTAL | WEIGHTED<br>AVERAGE |      |
|---------------|----------------------|-------|----------|------------|--------------|-------------------|-------|---------------------|------|
| (no<br>label) |                      | 0.00% | 0.00%    | 8.20%<br>5 | 52.46%<br>32 | 39.34%<br>24      | 61    |                     | 4.31 |