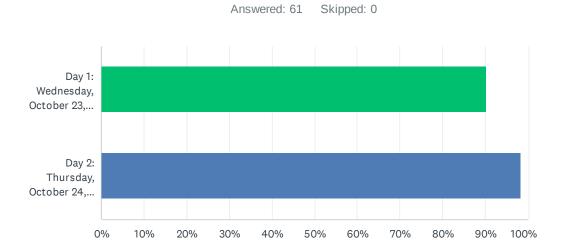

#### Q1 On which day(s) did you attend this conference?

| ANSWER CHOICES                     | RESPONSES |    |
|------------------------------------|-----------|----|
| Day 1: Wednesday, October 23, 2024 | 90.16%    | 55 |
| Day 2: Thursday, October 24, 2024  | 98.36%    | 60 |
| Total Respondents: 61              |           |    |