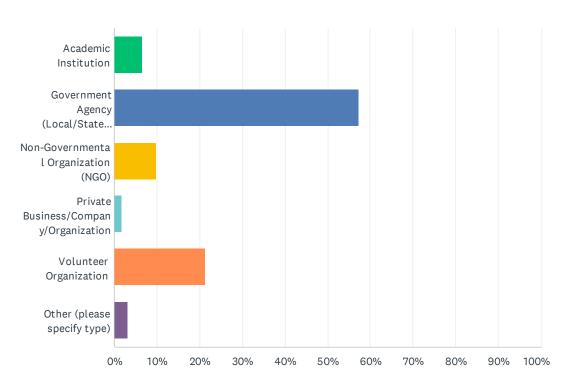

#### Q3 Please indicate the type of organization with which you are affiliated.

| ANSWER CHOICES                          | RESPONSES |    |
|-----------------------------------------|-----------|----|
| Academic Institution                    | 6.56%     | 4  |
| Government Agency (Local/State/Federal) | 57.38%    | 35 |
| Non-Governmental Organization (NGO)     | 9.84%     | 6  |
| Private Business/Company/Organization   | 1.64%     | 1  |
| Volunteer Organization                  | 21.31%    | 13 |
| Other (please specify type)             | 3.28%     | 2  |
| TOTAL                                   |           | 61 |