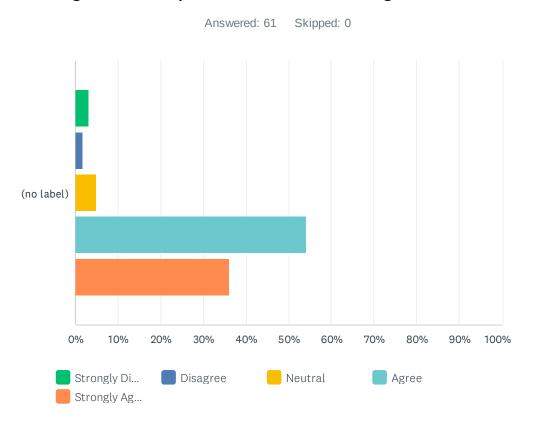

## Q4 By attending this conference, I believe my knowledge about climate change and its impacts on health has increased.

|               | STRONGLY<br>DISAGREE |       | DISAGREE   | NEUTRAL | AGREE        | STRONGLY<br>AGREE | TOTAL | WEIGHTED<br>AVERAGE |      |
|---------------|----------------------|-------|------------|---------|--------------|-------------------|-------|---------------------|------|
| (no<br>label) |                      | 3.28% | 1.64%<br>1 | 0.00%   | 40.98%<br>25 | 54.10%<br>33      | 61    |                     | 4.41 |