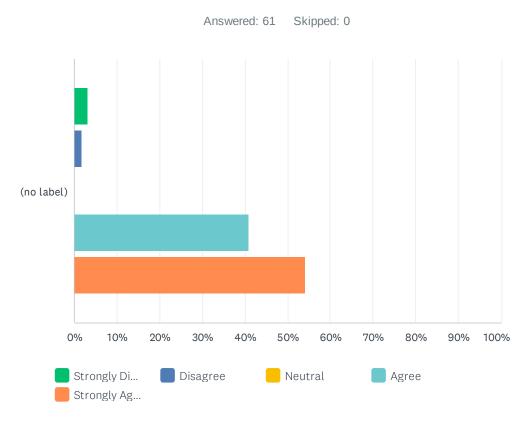

## Q4 By attending this conference, I believe my knowledge about climate change and its impacts on health has increased.

|               | STRONGLY<br>DISAGREE |       | DISAGREE   | NEUTRAL | AGREE        | STRONGLY<br>AGREE | TOTAL | WEIGHTED<br>AVERAGE |      |
|---------------|----------------------|-------|------------|---------|--------------|-------------------|-------|---------------------|------|
| (no<br>label) |                      | 3.28% | 1.64%<br>1 | 0.00%   | 40.98%<br>25 | 54.10%<br>33      | 61    |                     | 4.41 |