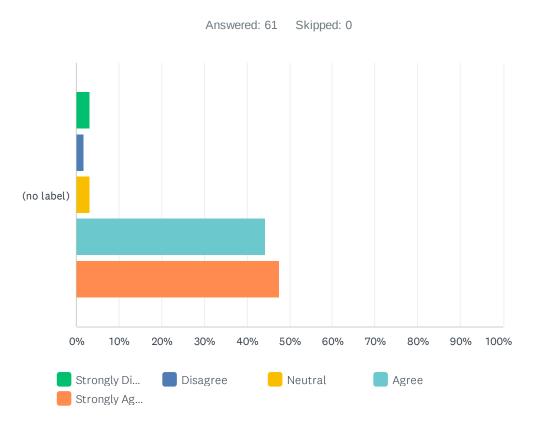

### Q8 The content of this conference was delivered in a clear and engaging manner.

|               | STRONGLY<br>DISAGREE |       | DISAGREE   | NEUTRAL | AGREE        | STRONGLY<br>AGREE | TOTAL | WEIGHTED<br>AVERAGE |      |
|---------------|----------------------|-------|------------|---------|--------------|-------------------|-------|---------------------|------|
| (no<br>label) |                      | 3.28% | 1.64%<br>1 | 3.28%   | 44.26%<br>27 | 47.54%<br>29      | 61    |                     | 4.31 |