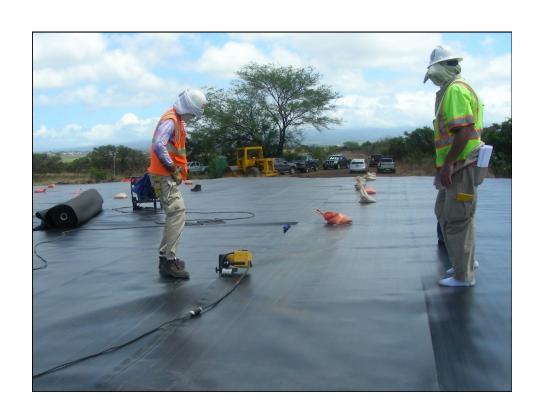

# East Kapolei Pesticide Mixing and Loading Plant Remedial Alternatives No Action (\$0) Geomembrane Liner Cover System (\$1.7 million) Placement of an impermeable high-density polyethylene (HDPE) liner over contaminated soil.

### East Kapolei Pesticide Mixing and Loading Plant Remedial Alternatives

No Action (\$0)

Geomembrane Liner Cover System (\$1.7 million)
Limited Excavation and Placement of Soil Cover
(\$2.2 to 5.4 million)