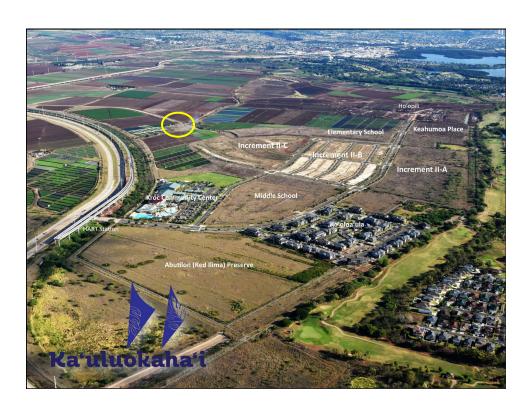

### **East Kapolei Pesticide Mixing and Loading Plant**

### **Contaminants of Concern**

Arsenic (metal associated with historic pesticides)

Polychlorinated dibenzo-dioxins/polychlorinated dibenzo-furans (dioxins/furans, associated with pentachlorophenol)

Pentachlorophenol (chlorinated herbicide)

Triazine pesticides (specifically ametryn, atrazine, simazine, and trifluralin)