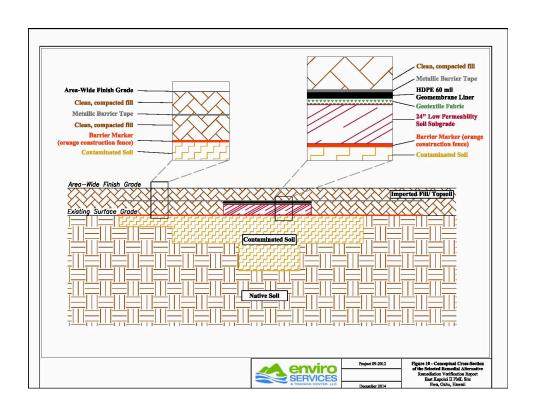

# East Kapolei Pesticide Mixing and Loading Plant Remedial Alternatives No Action (\$0) Geomembrane Liner Cover System (\$1.7 million) Placement of an impermeable high-density polyethylene (HDPE) liner over contaminated soil.