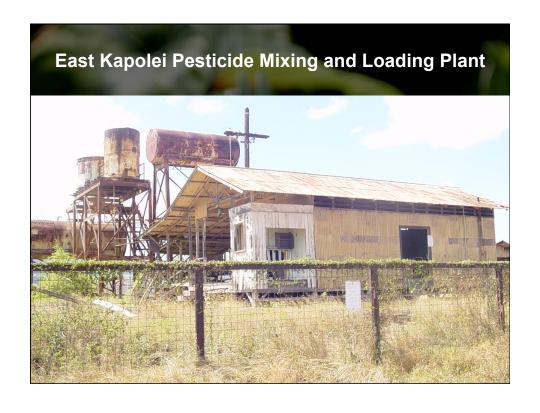

### **East Kapolei Pesticide Mixing and Loading Plant**

### **Contaminants of Concern**

Arsenic (metal associated with historic pesticides)

Polychlorinated dibenzo-dioxins/polychlorinated dibenzo-furans (dioxins/furans, associated with pentachlorophenol)

Pentachlorophenol (chlorinated herbicide)

Triazine pesticides (specifically ametryn, atrazine, simazine, and trifluralin)



# East Kapolei Pesticide Mixing and Loading Plant Remedial Alternatives No Action (\$0) Geomembrane Liner Cover System (\$1.7 million) Placement of an impermeable high-density polyethylene (HDPE) liner over contaminated soil.

### East Kapolei Pesticide Mixing and Loading Plant Remedial Alternatives

No Action (\$0)

Geomembrane Liner Cover System (\$1.7 million)
Limited Excavation and Placement of S