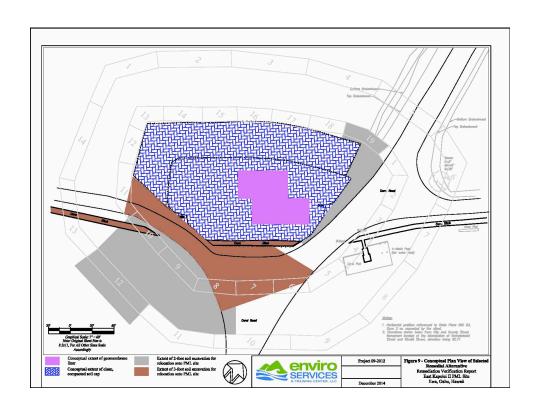

- Contaminated soil would be excavated and transported to an appropriate treatment or disposal facility.
- Impacted soil located outside of the existing site fence line would be relocated back onto the PML site and a soil cover would be placed above the impacted soil.