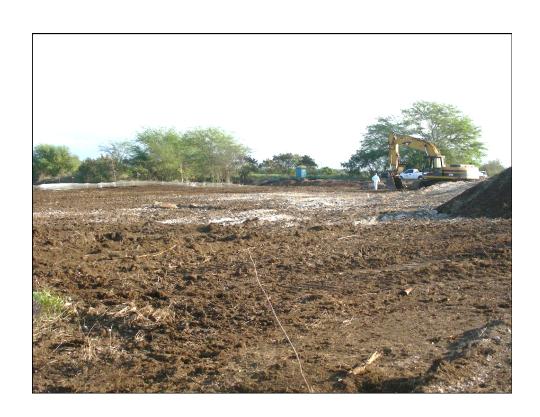

# East Kapolei Pesticide Mixing and Loading Plant Remedial Alternatives No Action (\$0) Geomembrane Liner Cover System (\$1.7 million) Placement of an impermeable high-density polyethylene (HDPE) liner over contaminated soil.

### East Kapolei Pesticide Mixing and Loading Plant Remedial Alternatives

No Action (\$0)

Geomembrane Liner Cover System (\$1.7 million)
Limited Excavation and Placement of Soil Cover
(\$2.2 to 5.4 million)