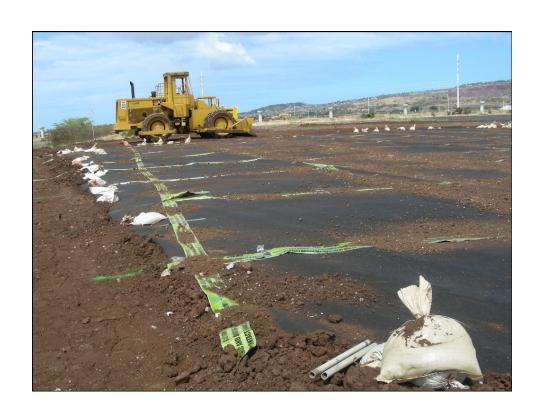

# East Kapolei Pesticide Mixing and Loading Plant Remedial Alternatives No Action (\$0) Geomembrane Liner Cover System (\$1.7 million) Placement of an impermeable high-density polyethylene (HDPE) liner over contaminated soil.

### East Kapolei Pesticide Mixing and Loading Plant Remedial Alternatives

No Action (\$0)

Geomembrane Liner Cover System (\$1.7 million)
Limited Excavation and Placement of Soil Cover
(\$2.2 to 5.4 million)