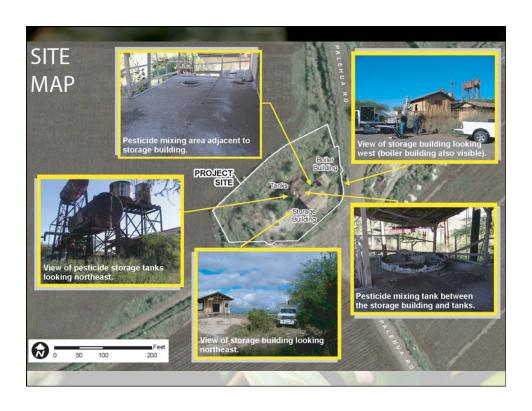

### **East Kapolei Pesticide Mixing and Loading Plant**

### **Contaminants of Concern**

Arsenic (metal associated with historic pesticides)

Polychlorinated dibenzo-dioxins/polychlorinated dibenzo-furans (dioxins/furans, associated with pentachlorophenol)

Pentachlorophenol (chlorinated herbicide)

Triazine pesticides (specifically ametryn, atrazine, simazine, and trifluralin)