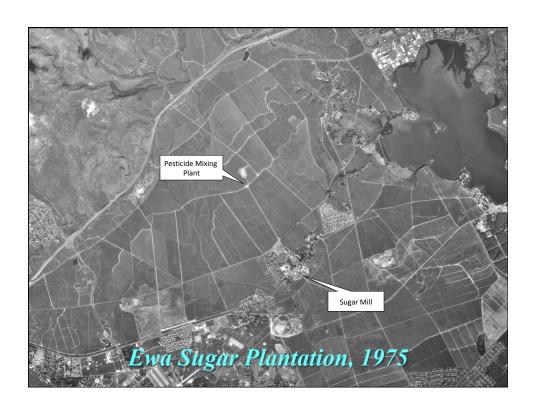

### **East Kapolei Pesticide Mixing and Loading Plant**

### **Contaminants of Concern**

Arsenic (metal associated with historic pesticides)

Polychlorinated dibenzo-dioxins/polychlorinated dibenzo-furans (dioxins/furans, associated with pentachlorophenol)

Pentachlorophenol (chlorinated herbicide)

Triazine pesticides (specifically ametryn, atrazine, simazine, and trifluralin)



# East Kapolei Pesticide Mixing and Loading Plant Remedial Alternatives No Action (\$0) Geomembrane Liner Cover System (\$1.7 million) Placement of an impermeable high-density polyethylene (HDPE) liner over contaminated soil.

### East Kapolei Pesticide Mixing and Loading Plant Remedial Alternatives

No Action (\$0)

Geomembrane Liner Cover System (\$1.7 million)
Limited Excavation and Placement of Soi