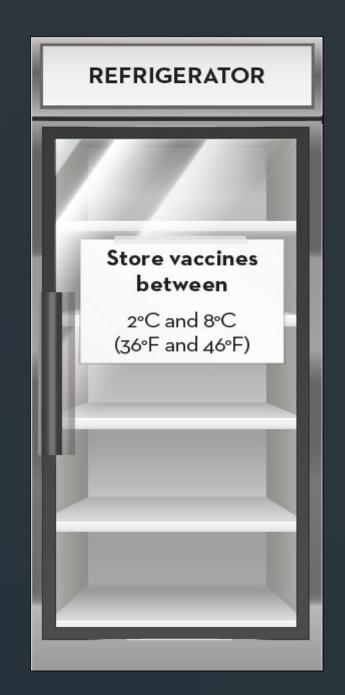

ADDRESS O                                                               |             |                 |                    | PHONE | NO                                                                                                                                                                                                                                                                                                                                                             |                               | GRANTEE CODE:                   |

### Influenza Vaccine Storage

- All influenza vaccines must be refrigerated at a temperature between 2 - 8°C (36 - 46°F) upon receipt and must remain within temperature range until expiration date is reached
- Do not freeze influenza vaccines



### Influenza Vaccine Borrowing

- Borrowing should <u>only</u> be one-directional for seasonal flu vaccine. Providers may use private stock for VFC-eligible children and replace it when VFC vaccine becomes available
- Providers should **not** use VFC flu vaccine for private stock due to limited allocation

| Facility Name:               |                                        |                                                                                                            |                  |                                |                                                                                                                                   |                                                 |
|------------------------------|----------------------------------------