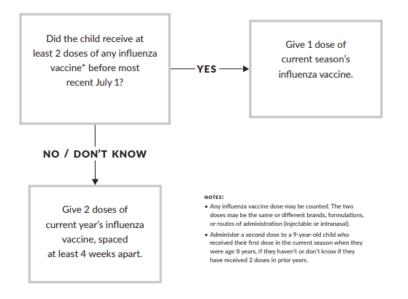

#### **Routine vaccination**

- Use any influenza vaccine appropriate for age and health status annually:
- Age 6 months-8 years who have received fewer than
   2 influenza vaccine doses before July 1, 2023, or whose influenza vaccination history is unknown: 2 doses, separated by at least 4 weeks. Administer dose 2 even if the child turns
   9 years between receipt of dose 1 and dose 2.
- Age 6 months–8 years who have received at least 2 influenza vaccine doses before July 1, 2023: 1 dose
- Age 9 years or older: 1 dose

Guide for Determining the Number of Doses of Influenza Vaccine to Give to Children Age 6 Months Through 8 Years

\* The two doses need not have been received during the same season or consecutive seasons.