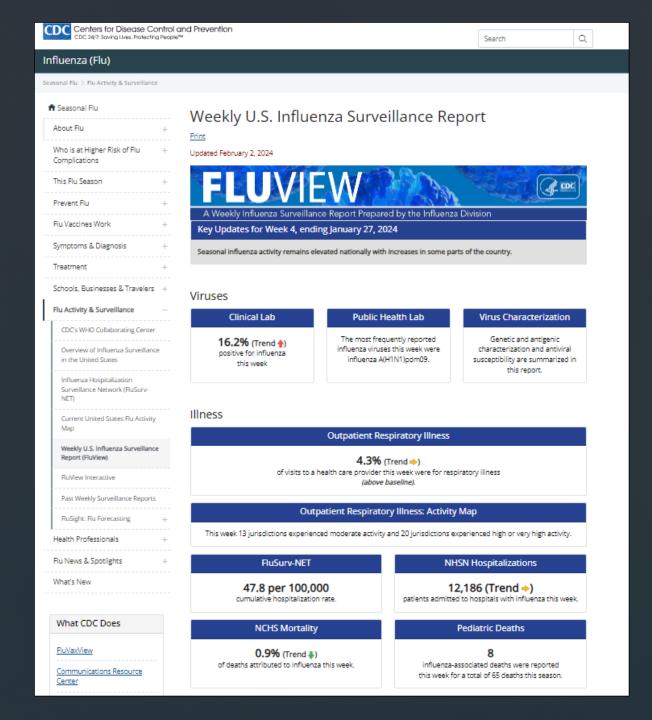

# Where can I obtain weekly national influenza surveillance report?

Weekly U.S. Influenza Surveillance Report | CDC link: https://www.cdc.gov/flu/weekly/index.htm