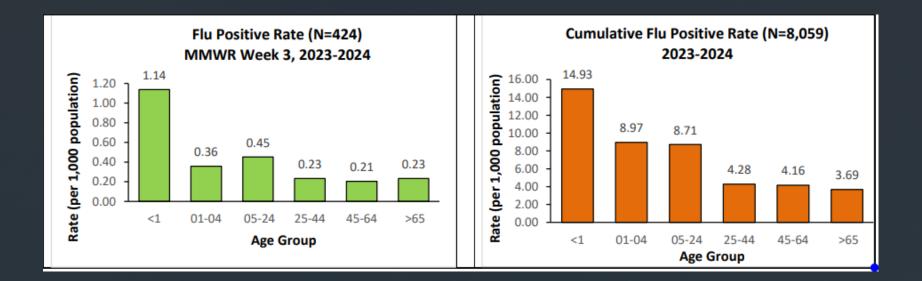

#### Positive Influenza cases in Hawaii by age group

Week 3: January 14, 2024 – January 20, 2024

Although all children younger than 5 years old are considered at higher risk of serious flu complications, the highest risk is for those younger than 2 years old.